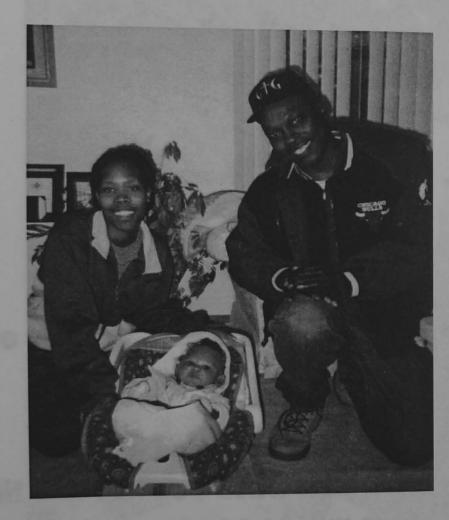

Debutante Jennifer Cook

Debutante Jennifer Cierra Cook is the 17 year old daughter of Eric Cook & Joanne Pierre. She is a senior at Urbana High School where she is a member Del-Teens and Minority Enrichment Program. Jennifer has received many awards and honors during her high school career including Spanish Honor Society, National Honor Society, Exchange Club's Student of the Month, Homecoming Queen 2005., Ray of Hope Award and YWCA's Young Achiever's Award. She has also received Varsity letters in track and Academic Letters for three years. Jennifer is a member of The Church of the Living God where she volunteers in the nursery and is a member of Sista Circle. Her hobbies are shopping, scrapbooking and reading magazines. Jennifer plans to attend Hampton University where she will study to become a Pediatric Nurse. Tonight, Jennifer will be presented by her father and received by her mother. Escorting Jennifer for the 2006 Cotillion is Marcel Grant.