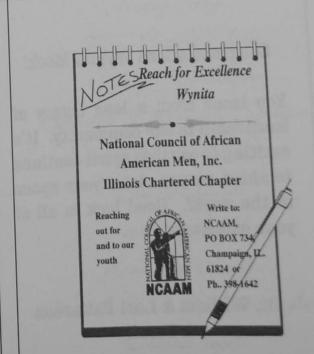

Wynita,

Congratulations!

May God continue to bless you.

Remember to always look toward the

ford at all times.

Best Wishes!

Michelle Jurner

I wish you much success in all that you do on your pursuit to adulthood.

Debutante Wynita Mock

Debutante Wynita Jazmen Mock is the 17 year old daughter of Mr. & Mrs. Billy Mock and the Granddaughter of the Late Rev. & Mrs. W.B. Keaton. She is a senior at Champaign Central High School where she is a member of Upward Bound, African American Club, F.A.A.C.E.S., and Future Teacher's Club. Wynita is a former member of Central's Advanced Women's Chorus and Show Choir. Wynita has received many awards and honors during her high school career including the Who's Who Among America's High School Students and Honor Roll Student Awards. Wynita is the 2006 recipient of the YWCA Young Achievers Award. Wynita is a member of Salem Baptist Church where she is a member of the Mass Choir, and Vice President of the New Directions Youth Choir. She also volunteers at her church's Read-In activities. Wynita's hobbies are singing, dancing, laughing, eating and hanging out with firends. Wynita is currently attending Parkland College and plans to transfer to Tennessee State or Fisk University in the fall. Her dream is to become a lawyer and open her own private practice. Wynita will be presented tonight by her father and her mother will receive her. Escorting Wynita for the 2006 Cotillion is Justin Hendrix.