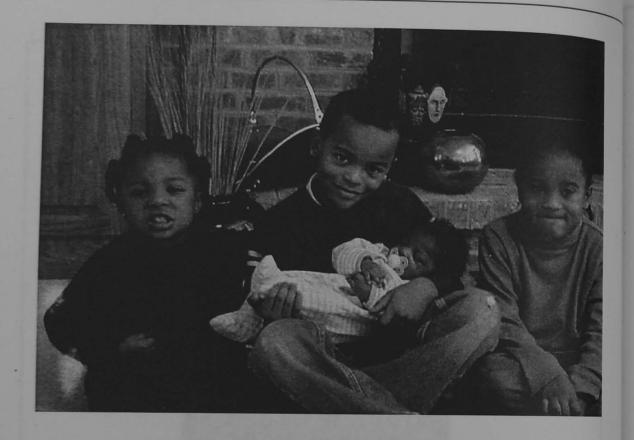

Debutante Jennifer Cook

Debutante Jennifer Cierra Cook is the 17 year old daughter of Eric Cook & Joanne Pierre. She is a senior at Urbana High School where she is a member Del-Teens and Minority Enrichment Program. Jennifer has received many awards and honors during her high school career including Spanish Honor Society, National Honor Society, Exchange Club's Student of the Month, Homecoming Queen 2005., Ray of Hope Award and YWCA's Young Achiever's Award. She has also received Varsity letters in track and Academic Letters for three years. Jennifer is a member of The Church of the Living God where she volunteers in the nursery and is a member of Sista Circle. Her hobbies are shopping, scrapbooking and reading magazines. Jennifer plans to attend Hampton University where she will study to become a Pediatric Nurse. Tonight, Jennifer will be presented by her father and received by her mother. Escorting Jennifer for the 2006 Cotillion is Marcel Grant.