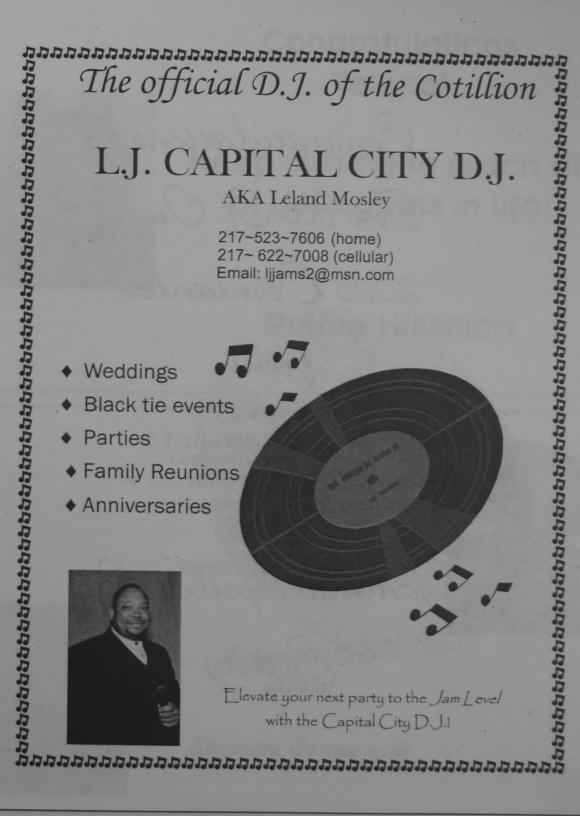

## Program

.... Ferry Happer Michelle Turner Gamma Upsilon Psi Society Prayer and Blessing of Food..... .. Rev. Rossevelt Lindsey Fr. ~~ Dinner~~ Introduction of Gamma Members ..... President, Gamma Upsilon Psi Society Debutante Dedication "Be Blessed" by Yolanda Adams ... Debutantes and Escorts "Closer" by Goapele "Appelul" by Twista featuring faith Evans Acknowledgements and Awards ..... Music by L. J. "Capital City D.J."