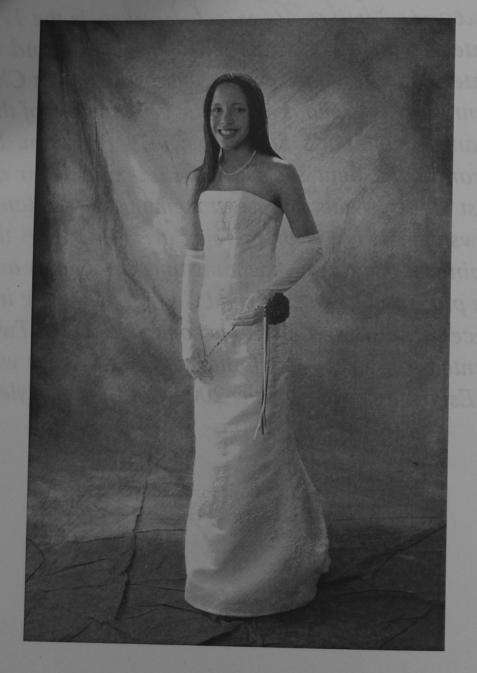

\_

Your Assistant, Katrina Kindle

Page 22

Introducing
the
2006 Cotillion Debutantes

"Be Blessed"

Debutante Tekyra Algee

Debutante Tekgra Shnae' Algee is the 19 year old daughter of Larry Algee and Shauron Mullins. She is a senior at Champaign Central High School where she is a member of the African American Club and Student Council. Tekyra has received many awards and honors being nominated to the Homecoming Court both her sophomore and senior year. Tekyra is a member of Morning Star Freewill Baptist Church where she is a member of the Jr. Usher Board, Mass Choir and Voices of Praise. Tekyra's hobbies are talking on the phone, shopping and hanging out with family and friends. She plans to attend Parkland College for two years then transfer. Tekyra's goal in life is to keep God first in everything that she does. Tonight, Tekyra will be presented by her father and her mother will receive her. Escorting Tekyra for the 2006 Cotillion is John Smith.