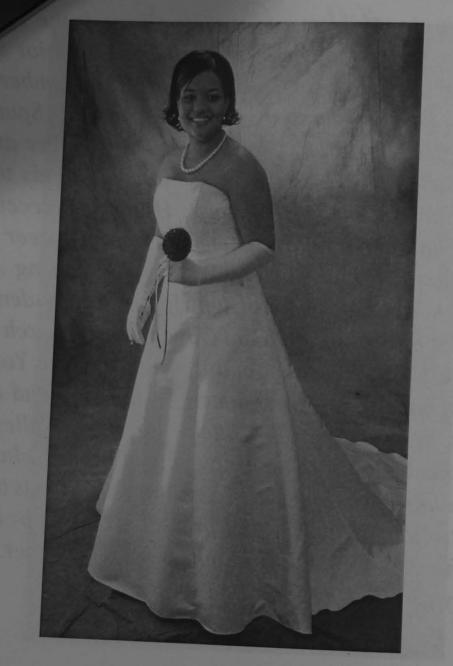

Debutante Alicia Burden Debutante Alicia Dionne Burden is the 18 year old daughter of Stephen & Jacqueline Burden. She is a senior at Champaign Centennial High School where she is Editor of the school newspaper and a member of the African American Club. Alicia has received many awards and honors during her high school career including Swingin' Knights Music Award and Girl Scout Awards. Alicia is a member of Cannan Evangelistic Baptist Church where she works in the church nursery and is the President of the junior choir. Her hobbies are writing and reading. Alicia plans to attend Clark Atlanta University in the fall majoring in Mass Media Arts. Her dream is to become the Editor in Chief of her own magazine that is geared toward African American teens. Alicia will be presented tonight by her father and her mother will receive her. Escorting Alicia for the 2006 Cotillion is Jarrel Young.