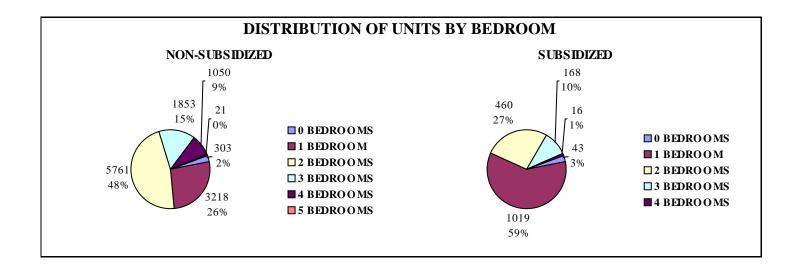

# DISTRIBUTION OF UNITS - CHAMPAIGN COUNTY, ILLINOIS

|          |       |        | Market-l          | Rate        |         |                   |  |  |
|----------|-------|--------|-------------------|-------------|---------|-------------------|--|--|
| BEDROOMS | BATHS | UNITS  | DISTRIBUTION      | VACANT      | %VACANT | MEDIAN GROSS RENT |  |  |
| 0        | 1     | 303    | 2.7%              | 6           | 2.0%    | \$458             |  |  |
| 1        | 1     | 3,055  | 26.8%             | 119         | 3.9%    | \$662             |  |  |
| 1        | 1.5   | 8      | 0.1%              | 0           | 0.0%    | \$629             |  |  |
| 2        | 1     | 2,960  | 26.0%             | 143         | 4.8%    | \$762             |  |  |
| 2        | 1.5   | 954    | 8.4%              | 64          | 6.7%    | \$779             |  |  |
| 2        | 2     | 1,158  | 10.2%             | 65          | 5.6%    | \$992             |  |  |
| 2        | 2.5   | 241    | 2.1%              | 6           | 2.5%    | \$1,137           |  |  |
| 3        | 1     | 358    | 3.1%              | 36          | 10.1%   | \$787             |  |  |
| 3        | 1.5   | 743    | 6.5%              | 44          | 5.9%    | \$888             |  |  |
| 3        | 2     | 174    | 1.5%              | 17          | 9.8%    | \$1,081           |  |  |
| 3        | 2.5   | 51     | 0.4%              | 0           | 0.0%    | \$965             |  |  |
| 3        | 3     | 335    | 2.9%              | 25          | 7.5%    | \$1,145           |  |  |
| 4        | 1     | 5      | 0.0%              | 0           | 0.0%    | \$1,780           |  |  |
| 4        | 2     | 303    | 2.7%              | 19          | 6.3%    | \$1,582           |  |  |
| 4        | 2.5   | 103    | 0.9%              | 2           | 1.9%    | \$2,623           |  |  |
| 4        | 3     | 216    | 1.9%              | 13          | 6.0%    | \$1,078           |  |  |
| 4        | 4     | 390    | 3.4%              | 11          | 2.8%    | \$1,520           |  |  |
| 4        | 4.5   | 20     | 0.2%              | 2           | 10.0%   | \$1,980           |  |  |
| 5        | 2     | 20     | 0.2%              | 0           | 0.0%    | \$1,862           |  |  |
| 5        | 2.5   | 1      | 0.0%              | 0.0% 0 0.0% |         | \$2,188           |  |  |
| TOT      | AL    | 11,398 | 100.0%            | 572         | 5.0%    |                   |  |  |
|          |       |        | 58 UNITS UNDER CO | ONSTRUCTION | V       |                   |  |  |

|          | Tax Credit, Non-Subsidized |       |              |        |         |                   |  |  |  |  |  |
|----------|----------------------------|-------|--------------|--------|---------|-------------------|--|--|--|--|--|
| BEDROOMS | BATHS                      | UNITS | DISTRIBUTION | VACANT | %VACANT | MEDIAN GROSS RENT |  |  |  |  |  |
| 1        | 1 1 155                    |       | 19.2%        | 19.2%  |         | \$578             |  |  |  |  |  |
| 2        | 2 1 3                      |       | 46.5%        | 16     | 4.3%    | \$688             |  |  |  |  |  |
| 2 1.5    |                            | 72    | 8.9%         | 1      | 1.4%    | \$724             |  |  |  |  |  |
| 3        | 1                          | 51    | 6.3%         | 2      | 3.9%    | \$749             |  |  |  |  |  |
| 3        | 1.5                        | 21    | 2.6%         | 0      | 0.0%    | \$794             |  |  |  |  |  |
| 3 2      |                            | 120   | 14.9%        | 3      | 2.5%    | \$921             |  |  |  |  |  |
| 4        | 2                          | 13    | 1.6%         | 0      | 0.0%    | \$880             |  |  |  |  |  |
| TOT      | ΓAL                        | 808   | 100.0%       | 28     | 3.5%    |                   |  |  |  |  |  |

|                 | Tax Credit, Government-Subsidized |       |                                   |   |         |                   |  |  |  |  |  |
|-----------------|-----------------------------------|-------|-----------------------------------|---|---------|-------------------|--|--|--|--|--|
| <b>BEDROOMS</b> | BATHS                             | UNITS | UNITS DISTRIBUTION VACANT %VACANT |   | %VACANT | MEDIAN GROSS RENT |  |  |  |  |  |
| 0               | 0 1                               |       | 0.9%                              | 0 | 0.0%    | N.A.              |  |  |  |  |  |
| 1               | 1                                 | 343   | 80.7%                             | 0 | 0.0%    | N.A.              |  |  |  |  |  |
| 2 1             |                                   | 24    | 5.6%                              | 0 | 0.0%    | N.A.              |  |  |  |  |  |
| 2 1.5           |                                   | 34    | 8.0%                              | 0 | 0.0%    | N.A.              |  |  |  |  |  |
| 3 2.5           |                                   | 20    | 4.7%                              | 0 | 0.0%    | N.A.              |  |  |  |  |  |
| TOTAL           |                                   | 425   | 100.0%                            | 0 | 0.0%    |                   |  |  |  |  |  |

# DISTRIBUTION OF UNITS - CHAMPAIGN COUNTY, ILLINOIS

|          |                               |       | Government-S   | Subsidized  |         |      |  |  |  |  |
|----------|-------------------------------|-------|----------------|-------------|---------|------|--|--|--|--|
| BEDROOMS | BATHS                         | UNITS | DISTRIBUTION   | VACANT      | %VACANT |      |  |  |  |  |
| 0        | 1                             | 39    | 3.0%           | 0           | 0.0%    | N.A. |  |  |  |  |
| 1        | 1                             | 676   | 52.8%          | 8           | 1.2%    | N.A. |  |  |  |  |
| 2        | 1                             | 165   | 12.9%          | 14          | 8.5%    | N.A. |  |  |  |  |
| 2        | 1.5                           | 223   | 17.4%          | 0           | 0.0%    | N.A. |  |  |  |  |
| 2        | 2 2 14                        |       | 1.1%           | 0           | 0.0%    | N.A. |  |  |  |  |
| 3        | 3 1 48                        |       | 3.7%           | 0           | 0.0%    | N.A. |  |  |  |  |
| 3        | 1.5                           | 88    | 6.9%           | 0.0%        |         | N.A. |  |  |  |  |
| 3        | 2                             | 12    | 0.9%           | 0           | 0.0%    | N.A. |  |  |  |  |
| 4        | 1                             | 8     | 0.6%           | 0           | 0.0%    | N.A. |  |  |  |  |
| 4        | 1.5                           | 4     | 0.3%           | 0           | 0.0%    | N.A. |  |  |  |  |
| 4        | 2                             | 4     | 0.3%           | 0           | 0.0%    | N.A. |  |  |  |  |
| TOT      | <b>TAL</b>                    | 1,281 | 100.0%         | 22          | 1.7%    |      |  |  |  |  |
|          |                               | 74    | UNITS UNDER CO | ONSTRUCTION | 1       |      |  |  |  |  |
| GRAND    | GRAND TOTAL 13,912 - 622 4.5% |       |                |             |         |      |  |  |  |  |