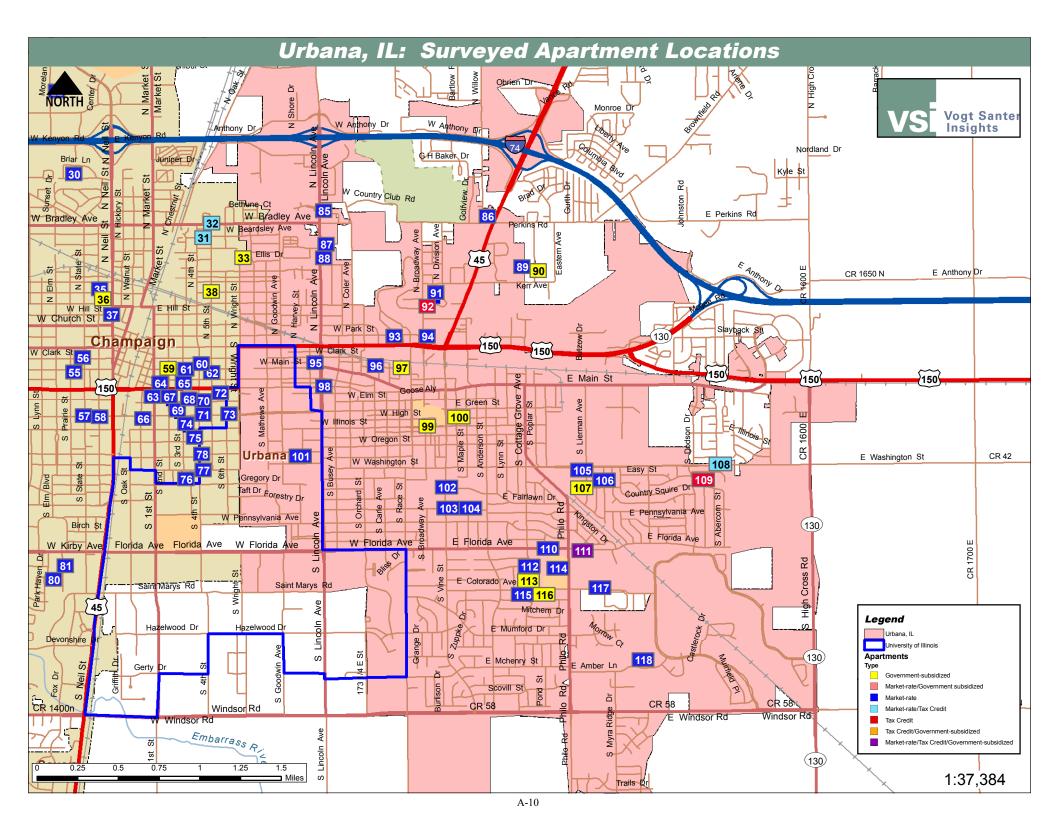

- Color-coded maps indicting each property surveyed and the project type on pages A-3 through A-13 followed by a list of properties surveyed on Pages A-14 through A-17.
- Distribution of non-subsidized, subsidized and Tax Credit units and vacancies in properties surveyed.
- Properties surveyed by name, address, telephone number, color-coded by key amenities, year built or renovated (if applicable), number of floors, total units, occupancy rate, quality rating, rent incentives and Tax Credit designation on pages A-20 through A-54. Housing Choice Vouchers and Rental Assistance are also noted here. Note that projects are organized by project type.
- Calculations of price per square foot (all utilities are adjusted to reflect similar utility responsibility). Data is summarized by unit type on Pages A-55 through A-62 with average for Champaign County on page A-63.
- The distribution of market-rate and non-subsidized Tax Credit units are provided by unit type and number of bedrooms on Pages A-64 through A-65. Note that the rents are adjusted to reflect common utility responsibility.
- An analysis of units added to the area by project construction date and, when applicable, by year of renovation on Page A-66.
- Aggregate data and distributions for all non-subsidized properties are provided for appliances, unit amenities and project amenities on Pages A-67 through A-68.

Survey Date: August 2010

| MAP<br>ID | PROJECT NAME                      | PROJ.<br>TYPE | YEAR<br>BUILT | TOTAL<br>UNITS | VACANT | OCC.<br>RATE |
|-----------|-----------------------------------|---------------|---------------|----------------|--------|--------------|
| 37        | M2                                | MRR           | 2009          | 20             | 0      | 100.0%       |
| 38        | Columbia Place                    | GSS           | 1962          | 16             | 0      | 100.0%       |
| 39        | Prestwick Point Apts.             | MRR           | 2008          | 24             | 0      | 100.0%       |
| 40        | Ginger Creek                      | MRR           | 1992          | 104            | 9      | 91.3%        |
| 41        | Barrington                        | MRR           | 2003          | 70             | 2      | 97.1%        |
| 42        | Countrybrook Apts.                | TGS           | 1983          | 150            | 0      | 100.0%       |
| 43        | Country Fair                      | MRR           | 1964          | 504            | 14     | 97.2%        |
| 44        | Victoria Point                    | MRR           | 1998          | 60             | 0      | 100.0%       |
| 45        | The Refinery at Victoria Point    | MRR           | 2004          | 23             | 0      | 100.0%       |
| 46        | Round Barn                        | MRR           | 1974          | 72             | 0      | 100.0%       |
| 47        | Round Barn Manor                  | TGS           | 1978          | 156            | 0      | 100.0%       |
| 48        | Wood Crest                        | MRR           | 1979          | 40             | 3      | 92.5%        |
| 49        | Colony Court Twnhms.              | MRR           | 1970          | 24             | 0      | 100.0%       |
| 50        | Westbury Park Twnhms.             | MRR           | 1988          | 45             | 2      | 95.6%        |
| 51        | Stoneleigh Court                  | MRR           | 1967          | 42             | 0      | 100.0%       |
| 52        | Continental Plaza                 | MRR           | 1972          | 92             | 9      | 90.2%        |
| 53        | Colonial Village                  | MRR           | 1970          | 39             | 2      | 94.9%        |
| 54        | Stonegate Village                 | MRR           | 1974          | 194            | 20     | 89.7%        |
| 55        | Prairie Place                     | MRR           | 1965          | 40             | 0      | 100.0%       |
| 56        | Clark Street Apts.                | MRR           | 1960          | 48             | 1      | 97.9%        |
| 57        | Old Towne Center                  | MRR           | 1993          | 86             | 0      | 100.0%       |
| 58        | John Randolph Atrium              | MRR           | 1996          | 42             | 2      | 95.2%        |
| 59        | Maurice Skelton Place             | GSS           | 1966          | 84             | 0      | 100.0%       |
| 60        | 307 & 310 East White Apts.        | MRR           | 1972          | 48             | 0      | 100.0%       |
| 61        | 306, 308 & 309 E. White Apts.     | MRR           | 1970          | 29             | 0      | 100.0%       |
| 62        | 503, 505 & 508 E. White St. Apts. | MRR           | 1976          | 36             | 0      | 100.0%       |
| 63        | Johnson Rentals                   | MRR           | 2001          | 32             | 0      | 100.0%       |
| 64        | 107 E. Springfield Ave.           | MRR           | 1989          | 61             | 4      | 93.4%        |
| 65        | Burnham 310 Apts.                 | MRR           | 2007          | 259            | 4      | 98.5%        |
| 66        | 51 East Green Street Apts.        | MRR           | 2004          | 30             | 1      | 96.7%        |
| 67        | 201 E. Healey St.                 | MRR           | 1978          | 15             | 0      | 100.0%       |
| 68        | Three-o-Nine Apts.                | MRR           | 1995          | 110            | 5      | 95.5%        |
| 69        | Park Place Towers                 | MRR           | 2003          | 58             | 0      | 100.0%       |
| 70        | Healey Gardens                    | MRR           | 2001          | 64             | 3      | 95.3%        |
| 71        | Skylight Court                    | MRR           | 1988          | 64             | 0      | 100.0%       |
| 72        | 509 Bash Ct.                      | MRR           | 1979          | 16             | 0      | 100.0%       |

| MAP<br>ID | PROJECT NAME                | PROJ.<br>TYPE | YEAR<br>BUILT | TOTAL<br>UNITS | VACANT | OCC.<br>RATE |
|-----------|-----------------------------|---------------|---------------|----------------|--------|--------------|
| 73        | Technology Plaza            | MRR           | 2001          | 72             | 0      | 100.0%       |
| 74        | T3 Towers                   | MRR           | 1971          | 136            | 2      | 98.5%        |
| 75        | Daniel Tower                | MRR           | 2000          | 36             | 0      | 100.0%       |
| 76        | Arbor                       | MRR           | 1960          | 84             | 0      | 100.0%       |
| 77        | 1107 S. 4th St. Apts.       | MRR           | 1980          | 49             | 0      | 100.0%       |
| 78        | Illini Manor Apts.          | MRR           | 1972          | 130            | 0      | 100.0%       |
| <b>79</b> | McKinely at Champaign House | MRR           | 1965          | 84             | 6      | 92.9%        |
| 80        | Champaign House             | MRR           | 1962          | 84             | 0      | 100.0%       |
| 81        | Hessel on the Park          | MRR           | 1973          | 285            | 7      | 97.5%        |
| 82        | Gentry Square               | MRR           | 1990          | 144            | 9      | 93.8%        |
| 83        | Century Square              | MRR           | 1990          | 144            | 3      | 97.9%        |
| 84        | Braun-Meyer Apts.           | MRR           | 1982          | 86             | 7      | 91.9%        |
| 85        | One North                   | MRR           | 1997          | 270            | 5      | 98.1%        |
| 86        | Willowbrook Apts.           | MRR           | 1983          | 50             | 2      | 96.0%        |
| 87        | One South                   | MRR           | 1998          | 250            | 20     | 92.0%        |
| 88        | Atrium Court                | MRR           | 1989          | 60             | 2      | 96.7%        |
| 89        | Town & Country              | MRR           | 1970          | 662            | 33     | 95.0%        |
| 90        | Center Apts.                | GSS           | 1975          | 15             | 0      | 100.0%       |
| 91        | Country Club                | MRR           | 1974          | 108            | 2      | 98.1%        |
| 92        | Crystal View Twnhms.        | TAX           | 2010          | 70             | 0      | 100.0%       |
| 93        | Central Park Apts.          | MRR           | 1973          | 66             | 0      | 100.0%       |
| 94        | 101 W. Park                 | MRR           | 1976          | 12             | 1      | 91.7%        |
| 95        | Lincoln Place Apts.         | MRR           | 1970          | 60             | 0      | 100.0%       |
| 96        | Landmark                    | MRR           | 1967          | 118            | 2      | 98.3%        |
| 97        | Homestead Apts.             | GSS           | 1998          | 25             | 0      | 100.0%       |
| 98        | Bailey Apts.                | MRR           | 1985          | 117            | 0      | 100.0%       |
| 99        | Edge of Mall Apts.          | GSS           | 1981          | 50             | 0      | 100.0%       |
| 100       | James H. Hayes Jr. Homes    | GSS           | 2008          | 6              | 0      | 100.0%       |
| 101       | Gregory Place               | MRR           | 2004          | 96             | 0      | 100.0%       |
| 102       | Villa at Fairlawn           | MRR           | 1975          | 153            | 2      | 98.7%        |
| 103       | Michigan East               | MRR           | 1970          | 96             | 2      | 97.9%        |
| 104       | East Michigan               | MRR           | 1995          | 96             | 0      | 100.0%       |
| 105       | Urbana Twnhms.              | MRR           | 1977          | 93             | 42     | 54.8%        |
| 106       | Woodstone Apts.             | MRR           | 1978          | 71             | 4      | 94.4%        |
| 107       | Aspen Court                 | GSS           | 1971          | 66             | 0      | 100.0%       |
| 108       | Prairie Green I, II & III   | MRT           | 1995          | 152            | 0      | 100.0%       |

Survey Date: August 2010

|   | MAP<br>ID | PROJECT NAME                     | PROJ.<br>TYPE | YEAR<br>BUILT | TOTAL<br>UNITS | VACANT | OCC.<br>RATE |
|---|-----------|----------------------------------|---------------|---------------|----------------|--------|--------------|
|   | 109       | Rainbow Apts.                    | TAX           | 1995          | 72             | 0      | 100.0%       |
|   | 110       | Crestview Commons                | MRR           | 1968          | 144            | 21     | 85.4%        |
| • | 111       | Florida House                    | TMG           | 1980          | 120            | 0      | 100.0%       |
|   | 112       | Cottage Grove                    | MRR           | 2003          | 80             | 12     | 85.0%        |
| • | 113       | Sunnycrest Manor Apts.           | GSS           | 1978          | 101            | 0      | 100.0%       |
|   | 114       | СРМ                              | MRR           | 2003          | 80             | 14     | 82.5%        |
|   | 115       | Colorado Trace                   | MRR           | 1972          | 48             | 8      | 83.3%        |
| • | 116       | Oscar Steer Place                | GSS           | 1972          | 104            | 0      | 100.0%       |
|   | 117       | Stone Ridge Square               | MRR           | 1997          | 160            | 2      | 98.8%        |
|   | 118       | Amber Pointe                     | MRR           | 2003          | 212            | 0      | 100.0%       |
|   | 119       | Village Apts. of Saint Joseph II | GSS           | 1970          | 24             | 0      | 100.0%       |
| • | 120       | Village Apts. Of Saint Joseph I  | GSS           | 1970          | 24             | 0      | 100.0%       |
|   | 121       | Winfield Village                 | GSS           | 1971          | 348            | 8      | 97.7%        |
| • | 122       | Parkview Apts.                   | MRT           | 2001          | 176            | 13     | 92.6%        |
|   | 123       | The Village at Colbert Park      | MRR           | 2006          | 279            | 11     | 96.1%        |
|   | 124       | Indigo Place Apts.               | MRR           | 2000          | 192            | 48     | 75.0%        |
|   | 125       | Marigold Court                   | GSS           | 1978          | 24             | 2      | 91.7%        |
| • | 126       | Ever April Apts.                 | GSS           | 1980          | 24             | 7      | 70.8%        |