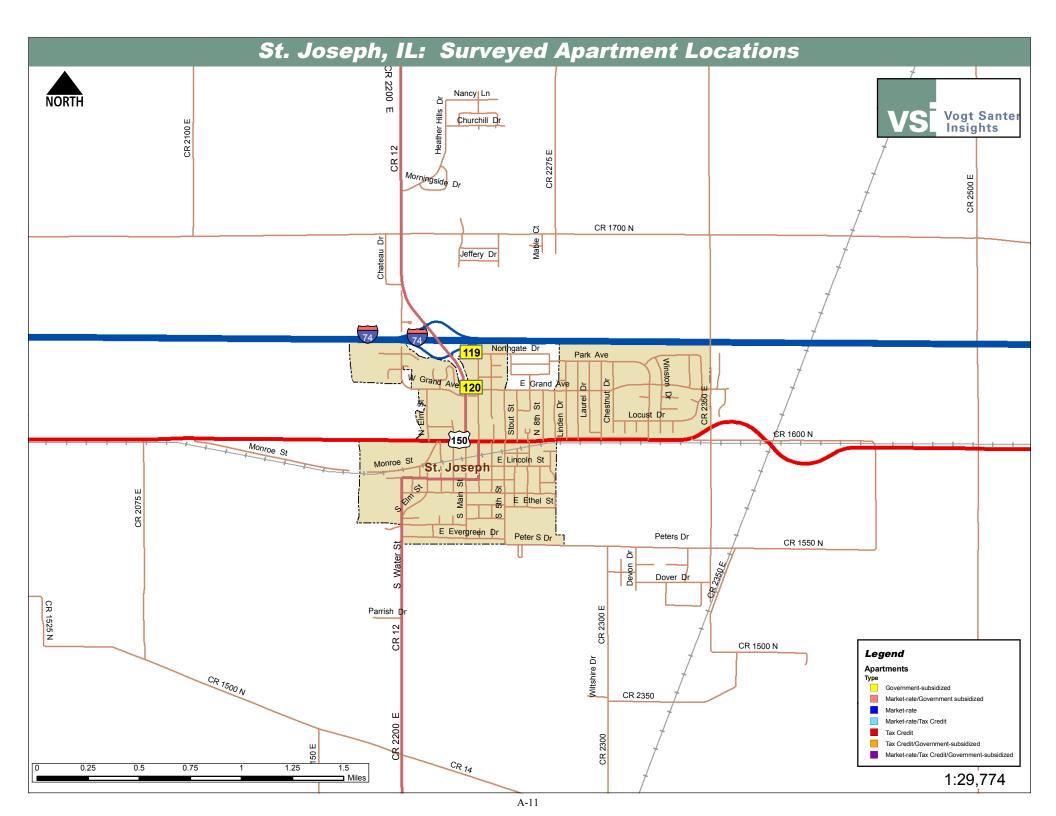

- Color-coded maps indicting each property surveyed and the project type on pages A-3 through A-13 followed by a list of properties surveyed on Pages A-14 through A-17.
- Distribution of non-subsidized, subsidized and Tax Credit units and vacancies in properties surveyed.
- Properties surveyed by name, address, telephone number, color-coded by key amenities, year built or renovated (if applicable), number of floors, total units, occupancy rate, quality rating, rent incentives and Tax Credit designation on pages A-20 through A-54. Housing Choice Vouchers and Rental Assistance are also noted here. Note that projects are organized by project type.
- Calculations of price per square foot (all utilities are adjusted to reflect similar utility responsibility). Data is summarized by unit type on Pages A-55 through A-62 with average for Champaign County on page A-63.
- The distribution of market-rate and non-subsidized Tax Credit units are provided by unit type and number of bedrooms on Pages A-64 through A-65. Note that the rents are adjusted to reflect common utility responsibility.
- An analysis of units added to the area by project construction date and, when applicable, by year of renovation on Page A-66.
- Aggregate data and distributions for all non-subsidized properties are provided for appliances, unit amenities and project amenities on Pages A-67 through A-68.

Survey Date: August 2010

|   | MAP<br>ID | PROJECT NAME                     | PROJ.<br>TYPE | YEAR<br>BUILT | TOTAL<br>UNITS | VACANT | OCC.<br>RATE |
|---|-----------|----------------------------------|---------------|---------------|----------------|--------|--------------|
|   | 109       | Rainbow Apts.                    | TAX           | 1995          | 72             | 0      | 100.0%       |
|   | 110       | Crestview Commons                | MRR           | 1968          | 144            | 21     | 85.4%        |
| • | 111       | Florida House                    | TMG           | 1980          | 120            | 0      | 100.0%       |
|   | 112       | Cottage Grove                    | MRR           | 2003          | 80             | 12     | 85.0%        |
| • | 113       | Sunnycrest Manor Apts.           | GSS           | 1978          | 101            | 0      | 100.0%       |
|   | 114       | СРМ                              | MRR           | 2003          | 80             | 14     | 82.5%        |
|   | 115       | Colorado Trace                   | MRR           | 1972          | 48             | 8      | 83.3%        |
| • | 116       | Oscar Steer Place                | GSS           | 1972          | 104            | 0      | 100.0%       |
|   | 117       | Stone Ridge Square               | MRR           | 1997          | 160            | 2      | 98.8%        |
|   | 118       | Amber Pointe                     | MRR           | 2003          | 212            | 0      | 100.0%       |
|   | 119       | Village Apts. of Saint Joseph II | GSS           | 1970          | 24             | 0      | 100.0%       |
| • | 120       | Village Apts. Of Saint Joseph I  | GSS           | 1970          | 24             | 0      | 100.0%       |
|   | 121       | Winfield Village                 | GSS           | 1971          | 348            | 8      | 97.7%        |
| • | 122       | Parkview Apts.                   | MRT           | 2001          | 176            | 13     | 92.6%        |
|   | 123       | The Village at Colbert Park      | MRR           | 2006          | 279            | 11     | 96.1%        |
|   | 124       | Indigo Place Apts.               | MRR           | 2000          | 192            | 48     | 75.0%        |
|   | 125       | Marigold Court                   | GSS           | 1978          | 24             | 2      | 91.7%        |
| • | 126       | Ever April Apts.                 | GSS           | 1980          | 24             | 7      | 70.8%        |