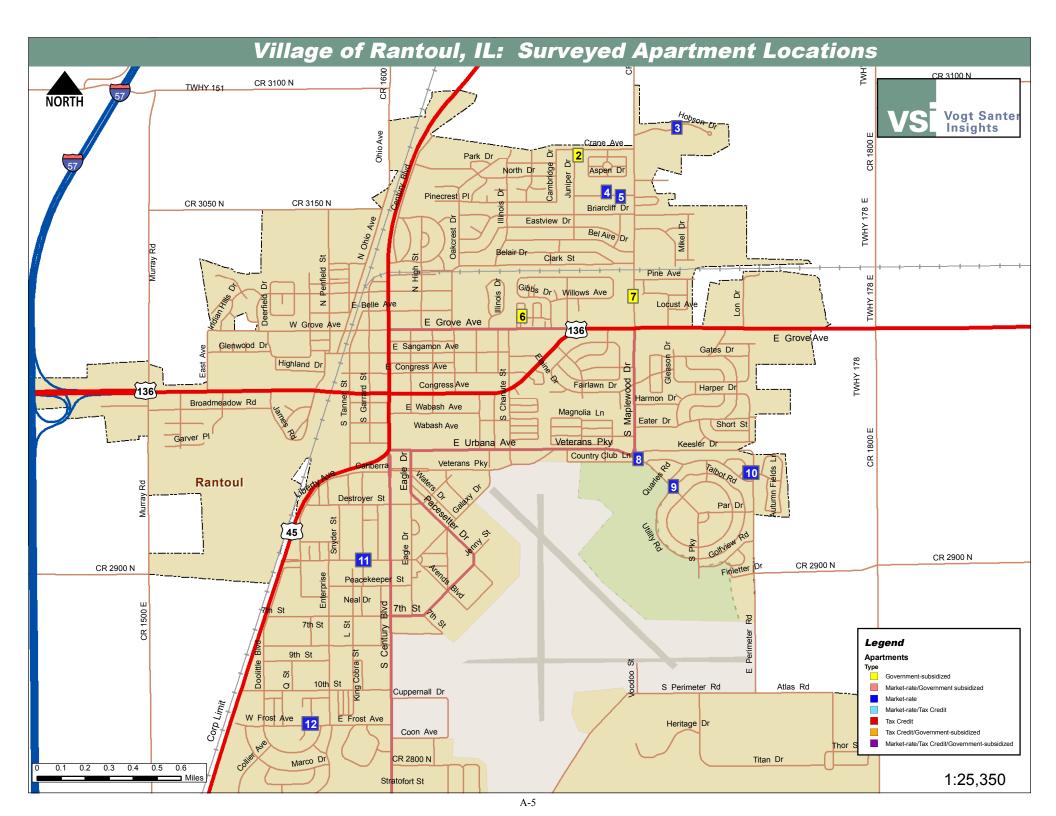

- Color-coded maps indicting each property surveyed and the project type on pages A-3 through A-13 followed by a list of properties surveyed on Pages A-14 through A-17.
- Distribution of non-subsidized, subsidized and Tax Credit units and vacancies in properties surveyed.
- Properties surveyed by name, address, telephone number, color-coded by key amenities, year built or renovated (if applicable), number of floors, total units, occupancy rate, quality rating, rent incentives and Tax Credit designation on pages A-20 through A-54. Housing Choice Vouchers and Rental Assistance are also noted here. Note that projects are organized by project type.
- Calculations of price per square foot (all utilities are adjusted to reflect similar utility responsibility). Data is summarized by unit type on Pages A-55 through A-62 with average for Champaign County on page A-63.
- The distribution of market-rate and non-subsidized Tax Credit units are provided by unit type and number of bedrooms on Pages A-64 through A-65. Note that the rents are adjusted to reflect common utility responsibility.
- An analysis of units added to the area by project construction date and, when applicable, by year of renovation on Page A-66.
- Aggregate data and distributions for all non-subsidized properties are provided for appliances, unit amenities and project amenities on Pages A-67 through A-68.

- Aggregation of projects by utility responsibility (market-rate and non-subsidized Tax Credit only) on Page A-69.
- A utility allowance worksheet on Page A-70.

Note that other than the property listing following the map, data is organized by project types. Market-rate properties (blue designation) are first followed by variations of market-rate and Tax Credit properties. Non-government subsidized Tax Credit properties are red and government-subsidized properties are yellow. See the color codes at the bottom of each page for specific project types.

| 1 Cen                                                  | tennial Court                       | t                                                                                                      |                                                                                           |                                                                        |
|--------------------------------------------------------|-------------------------------------|--------------------------------------------------------------------------------------------------------|-------------------------------------------------------------------------------------------|------------------------------------------------------------------------|
|                                                        | Addi<br>Year<br>Com                 | ress 504 Pickett St. Fisher, IL 61843  Built 1980 ments RD 515; Has RA (17 units)                      | Phone (217) 268-3051<br>(Contact in person)<br>Contact Tamia                              | Total Units 24<br>Vacancies 5<br>Occupied 79.2%<br>Floors 2            |
|                                                        |                                     |                                                                                                        |                                                                                           | Waiting List<br>None                                                   |
| Key Appliances & Amenities                             | X Range X Refrigerator Dishwasher   | Microwave Parking Garage Garage(Att) Carport Garage(Det) X Central AC                                  | Window AC Pool Washer/Dryer On-Site W/D Hook-up X Laundry                                 |                                                                        |
| 2 Vill:                                                |                                     | ress 1300 Crane Ave. Rantoul, IL 61866  Built 2003 ments PRAC 811; Square footage estimate total units | Phone (217) 893-8065 (Contact in person) Contact Carey ed; 1 manager unit not included in | Total Units 13 Vacancies 0 Occupied 100.0% Floors 2 Waiting List None  |
| Key Appliances<br>& Amenities                          | X Range X Refrigerator Dishwasher   | Microwave Parking Garage Garage(Att) Carport Garage(Det) X Central AC                                  | Window AC Pool Washer/Dryer X On-Site W/D Hook-up X Laundry                               | _                                                                      |
| 3 Abb                                                  | Addi<br>Year<br>Com                 | ress 1505 Hobson Dr. Rantoul, IL 61866 Built 1980 ments Total units & unit mix estimated               | Phone (217) 893-4888<br>(Contact in person)<br>Contact Pam                                | Total Units 120 Vacancies 2 Occupied 98.3% Floors 2  Waiting List None |
| Key Appliances<br>& Amenities                          | X Range X Refrigerator X Dishwasher | Microwave Parking Garage Garage(Att) Carport Garage(Det) X Central AC                                  | Window AC Pool Washer/Dryer X On-Site W/D Hook-up X Laundry                               |                                                                        |
| 4 Cha                                                  |                                     | ress 909 N. Maplewood Dr. Rantoul, IL 61866 Built 1970 ments                                           | Phone (217) 892-9400<br>(Contact in person)<br>Contact Amber                              | Total Units 220 Vacancies 4 Occupied 98.2% Floors 2 Waiting List None  |
| Key Appliances<br>& Amenities                          | X Range X Refrigerator Dishwasher   | Microwave Parking Garage Garage(Att) Carport Garage(Det) Central AC                                    | X Window AC Pool Washer/Dryer X On-Site X W/D Hook-up Laundry                             | _                                                                      |
| Market-rate  Market-rate/Tax Cred  Market-rate/Governm |                                     |                                                                                                        |                                                                                           |                                                                        |