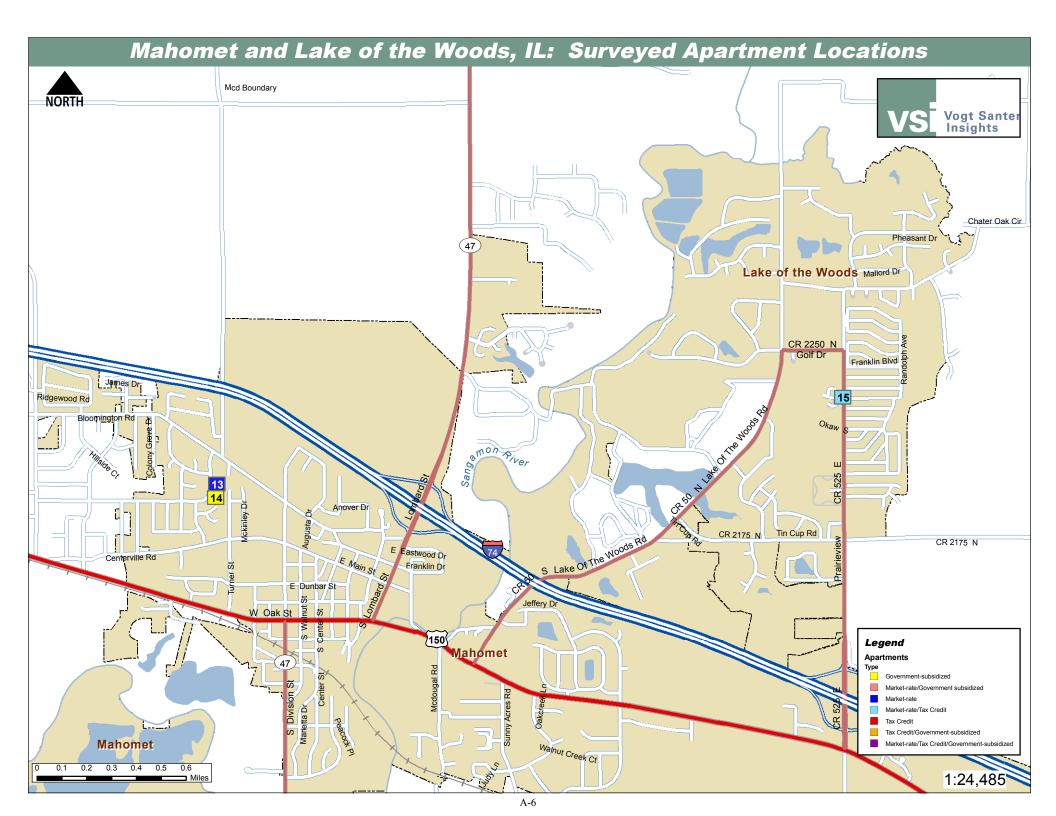

- Color-coded maps indicting each property surveyed and the project type on pages A-3 through A-13 followed by a list of properties surveyed on Pages A-14 through A-17.
- Distribution of non-subsidized, subsidized and Tax Credit units and vacancies in properties surveyed.
- Properties surveyed by name, address, telephone number, color-coded by key amenities, year built or renovated (if applicable), number of floors, total units, occupancy rate, quality rating, rent incentives and Tax Credit designation on pages A-20 through A-54. Housing Choice Vouchers and Rental Assistance are also noted here. Note that projects are organized by project type.
- Calculations of price per square foot (all utilities are adjusted to reflect similar utility responsibility). Data is summarized by unit type on Pages A-55 through A-62 with average for Champaign County on page A-63.
- The distribution of market-rate and non-subsidized Tax Credit units are provided by unit type and number of bedrooms on Pages A-64 through A-65. Note that the rents are adjusted to reflect common utility responsibility.
- An analysis of units added to the area by project construction date and, when applicable, by year of renovation on Page A-66.
- Aggregate data and distributions for all non-subsidized properties are provided for appliances, unit amenities and project amenities on Pages A-67 through A-68.

- Aggregation of projects by utility responsibility (market-rate and non-subsidized Tax Credit only) on Page A-69.
- A utility allowance worksheet on Page A-70.

Note that other than the property listing following the map, data is organized by project types. Market-rate properties (blue designation) are first followed by variations of market-rate and Tax Credit properties. Non-government subsidized Tax Credit properties are red and government-subsidized properties are yellow. See the color codes at the bottom of each page for specific project types.