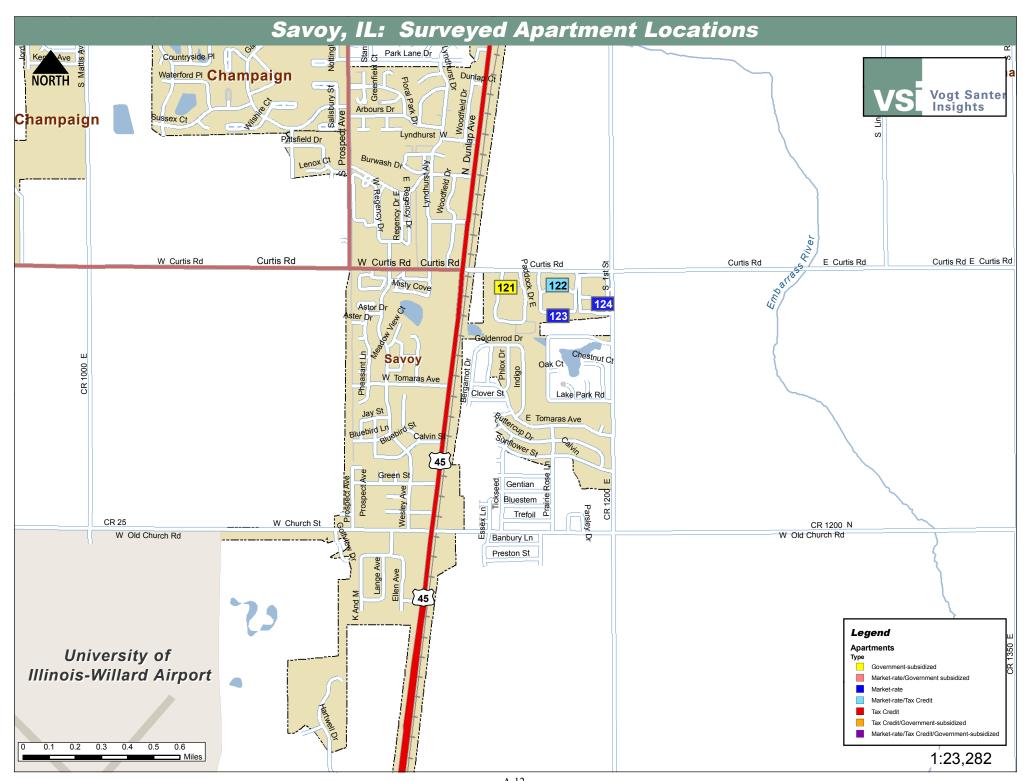

- Color-coded maps indicting each property surveyed and the project type on pages A-3 through A-13 followed by a list of properties surveyed on Pages A-14 through A-17.
- Distribution of non-subsidized, subsidized and Tax Credit units and vacancies in properties surveyed.
- Properties surveyed by name, address, telephone number, color-coded by key amenities, year built or renovated (if applicable), number of floors, total units, occupancy rate, quality rating, rent incentives and Tax Credit designation on pages A-20 through A-54. Housing Choice Vouchers and Rental Assistance are also noted here. Note that projects are organized by project type.
- Calculations of price per square foot (all utilities are adjusted to reflect similar utility responsibility). Data is summarized by unit type on Pages A-55 through A-62 with average for Champaign County on page A-63.
- The distribution of market-rate and non-subsidized Tax Credit units are provided by unit type and number of bedrooms on Pages A-64 through A-65. Note that the rents are adjusted to reflect common utility responsibility.
- An analysis of units added to the area by project construction date and, when applicable, by year of renovation on Page A-66.
- Aggregate data and distributions for all non-subsidized properties are provided for appliances, unit amenities and project amenities on Pages A-67 through A-68.

Survey Date: August 2010

|   | MAP<br>ID | PROJECT NAME                     | PROJ.<br>TYPE | YEAR<br>BUILT | TOTAL<br>UNITS | VACANT | OCC.<br>RATE |
|---|-----------|----------------------------------|---------------|---------------|----------------|--------|--------------|
|   | 109       | Rainbow Apts.                    | TAX           | 1995          | 72             | 0      | 100.0%       |
|   | 110       | Crestview Commons                | MRR           | 1968          | 144            | 21     | 85.4%        |
| • | 111       | Florida House                    | TMG           | 1980          | 120            | 0      | 100.0%       |
|   | 112       | Cottage Grove                    | MRR           | 2003          | 80             | 12     | 85.0%        |
| • | 113       | Sunnycrest Manor Apts.           | GSS           | 1978          | 101            | 0      | 100.0%       |
|   | 114       | СРМ                              | MRR           | 2003          | 80             | 14     | 82.5%        |
|   | 115       | Colorado Trace                   | MRR           | 1972          | 48             | 8      | 83.3%        |
| • | 116       | Oscar Steer Place                | GSS           | 1972          | 104            | 0      | 100.0%       |
|   | 117       | Stone Ridge Square               | MRR           | 1997          | 160            | 2      | 98.8%        |
|   | 118       | Amber Pointe                     | MRR           | 2003          | 212            | 0      | 100.0%       |
|   | 119       | Village Apts. of Saint Joseph II | GSS           | 1970          | 24             | 0      | 100.0%       |
| • | 120       | Village Apts. Of Saint Joseph I  | GSS           | 1970          | 24             | 0      | 100.0%       |
|   | 121       | Winfield Village                 | GSS           | 1971          | 348            | 8      | 97.7%        |
| • | 122       | Parkview Apts.                   | MRT           | 2001          | 176            | 13     | 92.6%        |
|   | 123       | The Village at Colbert Park      | MRR           | 2006          | 279            | 11     | 96.1%        |
|   | 124       | Indigo Place Apts.               | MRR           | 2000          | 192            | 48     | 75.0%        |
|   | 125       | Marigold Court                   | GSS           | 1978          | 24             | 2      | 91.7%        |
| • | 126       | Ever April Apts.                 | GSS           | 1980          | 24             | 7      | 70.8%        |