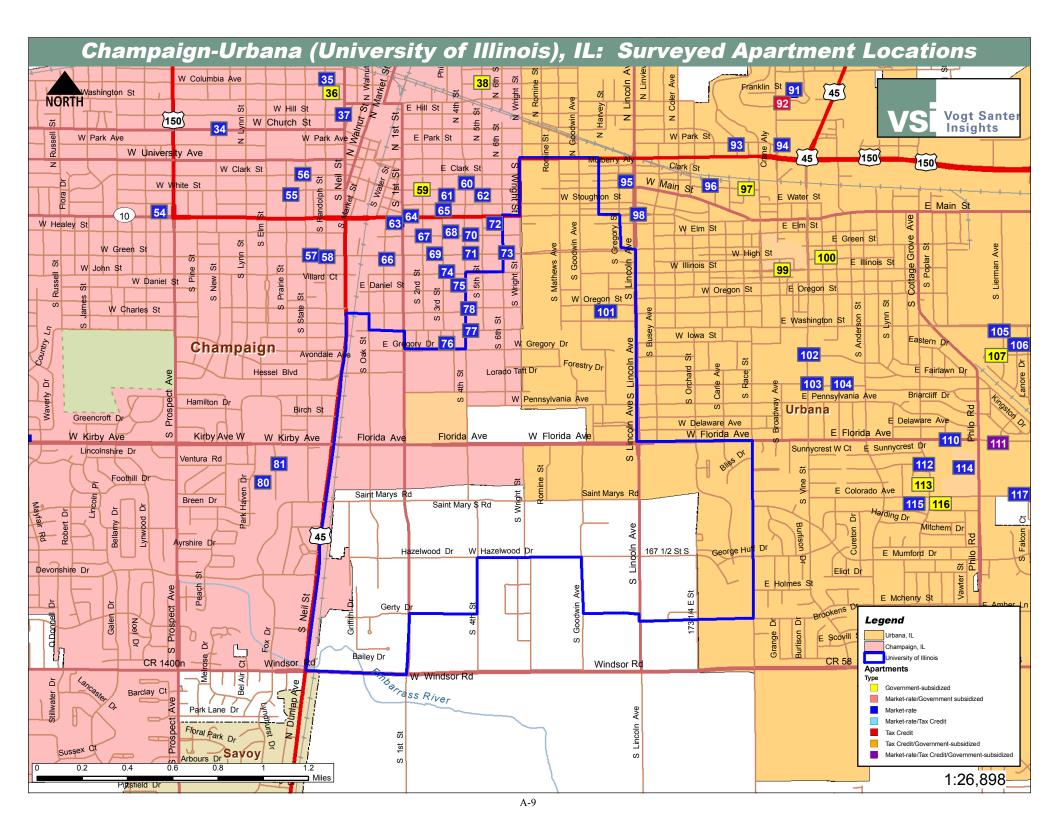

- Color-coded maps indicting each property surveyed and the project type on pages A-3 through A-13 followed by a list of properties surveyed on Pages A-14 through A-17.
- Distribution of non-subsidized, subsidized and Tax Credit units and vacancies in properties surveyed.
- Properties surveyed by name, address, telephone number, color-coded by key amenities, year built or renovated (if applicable), number of floors, total units, occupancy rate, quality rating, rent incentives and Tax Credit designation on pages A-20 through A-54. Housing Choice Vouchers and Rental Assistance are also noted here. Note that projects are organized by project type.
- Calculations of price per square foot (all utilities are adjusted to reflect similar utility responsibility). Data is summarized by unit type on Pages A-55 through A-62 with average for Champaign County on page A-63.
- The distribution of market-rate and non-subsidized Tax Credit units are provided by unit type and number of bedrooms on Pages A-64 through A-65. Note that the rents are adjusted to reflect common utility responsibility.
- An analysis of units added to the area by project construction date and, when applicable, by year of renovation on Page A-66.
- Aggregate data and distributions for all non-subsidized properties are provided for appliances, unit amenities and project amenities on Pages A-67 through A-68.

| MAP<br>ID | PROJECT NAME                | PROJ.<br>TYPE | YEAR<br>BUILT | TOTAL<br>UNITS | VACANT | OCC.<br>RATE |
|-----------|-----------------------------|---------------|---------------|----------------|--------|--------------|
| 73        | Technology Plaza            | MRR           | 2001          | 72             | 0      | 100.0%       |
| 74        | T3 Towers                   | MRR           | 1971          | 136            | 2      | 98.5%        |
| 75        | Daniel Tower                | MRR           | 2000          | 36             | 0      | 100.0%       |
| 76        | Arbor                       | MRR           | 1960          | 84             | 0      | 100.0%       |
| 77        | 1107 S. 4th St. Apts.       | MRR           | 1980          | 49             | 0      | 100.0%       |
| 78        | Illini Manor Apts.          | MRR           | 1972          | 130            | 0      | 100.0%       |
| <b>79</b> | McKinely at Champaign House | MRR           | 1965          | 84             | 6      | 92.9%        |
| 80        | Champaign House             | MRR           | 1962          | 84             | 0      | 100.0%       |
| 81        | Hessel on the Park          | MRR           | 1973          | 285            | 7      | 97.5%        |
| 82        | Gentry Square               | MRR           | 1990          | 144            | 9      | 93.8%        |
| 83        | Century Square              | MRR           | 1990          | 144            | 3      | 97.9%        |
| 84        | Braun-Meyer Apts.           | MRR           | 1982          | 86             | 7      | 91.9%        |
| 85        | One North                   | MRR           | 1997          | 270            | 5      | 98.1%        |
| 86        | Willowbrook Apts.           | MRR           | 1983          | 50             | 2      | 96.0%        |
| 87        | One South                   | MRR           | 1998          | 250            | 20     | 92.0%        |
| 88        | Atrium Court                | MRR           | 1989          | 60             | 2      | 96.7%        |
| 89        | Town & Country              | MRR           | 1970          | 662            | 33     | 95.0%        |
| 90        | Center Apts.                | GSS           | 1975          | 15             | 0      | 100.0%       |
| 91        | Country Club                | MRR           | 1974          | 108            | 2      | 98.1%        |
| 92        | Crystal View Twnhms.        | TAX           | 2010          | 70             | 0      | 100.0%       |
| 93        | Central Park Apts.          | MRR           | 1973          | 66             | 0      | 100.0%       |
| 94        | 101 W. Park                 | MRR           | 1976          | 12             | 1      | 91.7%        |
| 95        | Lincoln Place Apts.         | MRR           | 1970          | 60             | 0      | 100.0%       |
| 96        | Landmark                    | MRR           | 1967          | 118            | 2      | 98.3%        |
| 97        | Homestead Apts.             | GSS           | 1998          | 25             | 0      | 100.0%       |
| 98        | Bailey Apts.                | MRR           | 1985          | 117            | 0      | 100.0%       |
| 99        | Edge of Mall Apts.          | GSS           | 1981          | 50             | 0      | 100.0%       |
| 100       | James H. Hayes Jr. Homes    | GSS           | 2008          | 6              | 0      | 100.0%       |
| 101       | Gregory Place               | MRR           | 2004          | 96             | 0      | 100.0%       |
| 102       | Villa at Fairlawn           | MRR           | 1975          | 153            | 2      | 98.7%        |
| 103       | Michigan East               | MRR           | 1970          | 96             | 2      | 97.9%        |
| 104       | East Michigan               | MRR           | 1995          | 96             | 0      | 100.0%       |
| 105       | Urbana Twnhms.              | MRR           | 1977          | 93             | 42     | 54.8%        |
| 106       | Woodstone Apts.             | MRR           | 1978          | 71             | 4      | 94.4%        |
| 107       | Aspen Court                 | GSS           | 1971          | 66             | 0      | 100.0%       |
| 108       | Prairie Green I, II & III   | MRT           | 1995          | 152            | 0      | 100.0%       |

Survey Date: August 2010

|   | MAP<br>ID | PROJECT NAME                     | PROJ.<br>TYPE | YEAR<br>BUILT | TOTAL<br>UNITS | VACANT | OCC.<br>RATE |
|---|-----------|----------------------------------|---------------|---------------|----------------|--------|--------------|
|   | 109       | Rainbow Apts.                    | TAX           | 1995          | 72             | 0      | 100.0%       |
|   | 110       | Crestview Commons                | MRR           | 1968          | 144            | 21     | 85.4%        |
| • | 111       | Florida House                    | TMG           | 1980          | 120            | 0      | 100.0%       |
|   | 112       | Cottage Grove                    | MRR           | 2003          | 80             | 12     | 85.0%        |
| • | 113       | Sunnycrest Manor Apts.           | GSS           | 1978          | 101            | 0      | 100.0%       |
|   | 114       | СРМ                              | MRR           | 2003          | 80             | 14     | 82.5%        |
|   | 115       | Colorado Trace                   | MRR           | 1972          | 48             | 8      | 83.3%        |
| • | 116       | Oscar Steer Place                | GSS           | 1972          | 104            | 0      | 100.0%       |
|   | 117       | Stone Ridge Square               | MRR           | 1997          | 160            | 2      | 98.8%        |
|   | 118       | Amber Pointe                     | MRR           | 2003          | 212            | 0      | 100.0%       |
|   | 119       | Village Apts. of Saint Joseph II | GSS           | 1970          | 24             | 0      | 100.0%       |
| • | 120       | Village Apts. Of Saint Joseph I  | GSS           | 1970          | 24             | 0      | 100.0%       |
|   | 121       | Winfield Village                 | GSS           | 1971          | 348            | 8      | 97.7%        |
| • | 122       | Parkview Apts.                   | MRT           | 2001          | 176            | 13     | 92.6%        |
|   | 123       | The Village at Colbert Park      | MRR           | 2006          | 279            | 11     | 96.1%        |
|   | 124       | Indigo Place Apts.               | MRR           | 2000          | 192            | 48     | 75.0%        |
|   | 125       | Marigold Court                   | GSS           | 1978          | 24             | 2      | 91.7%        |
| • | 126       | Ever April Apts.                 | GSS           | 1980          | 24             | 7      | 70.8%        |