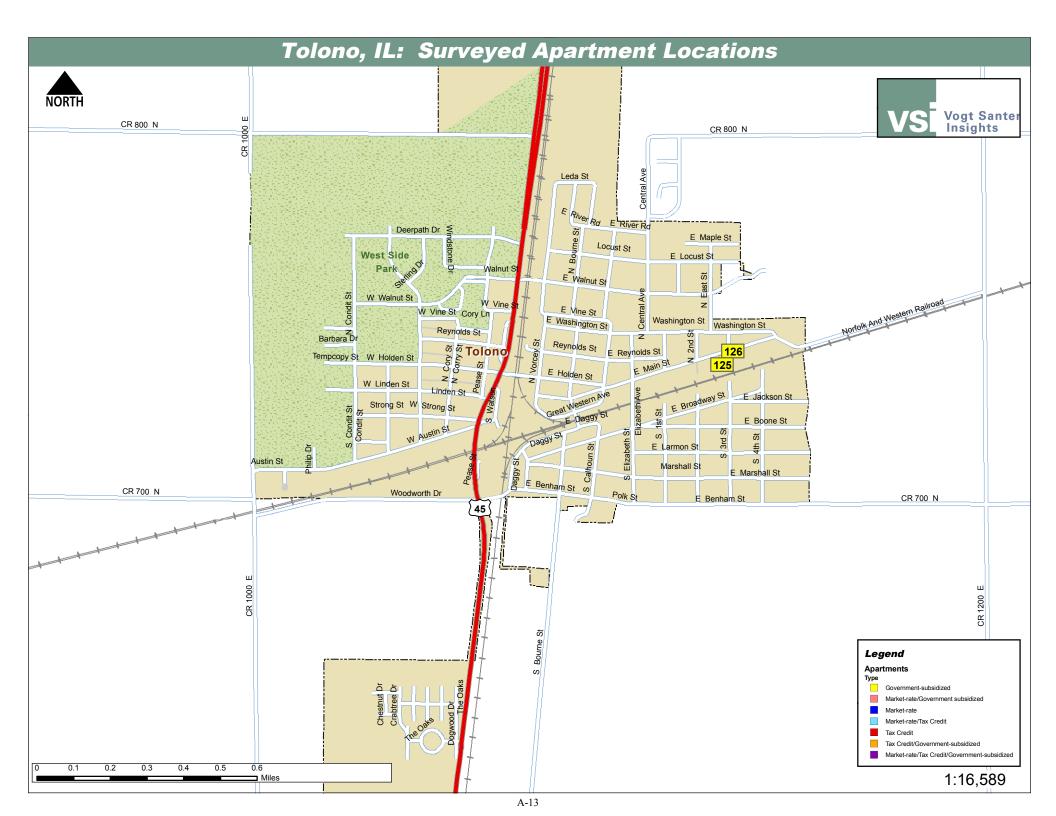

- Color-coded maps indicting each property surveyed and the project type on pages A-3 through A-13 followed by a list of properties surveyed on Pages A-14 through A-17.
- Distribution of non-subsidized, subsidized and Tax Credit units and vacancies in properties surveyed.
- Properties surveyed by name, address, telephone number, color-coded by key amenities, year built or renovated (if applicable), number of floors, total units, occupancy rate, quality rating, rent incentives and Tax Credit designation on pages A-20 through A-54. Housing Choice Vouchers and Rental Assistance are also noted here. Note that projects are organized by project type.
- Calculations of price per square foot (all utilities are adjusted to reflect similar utility responsibility). Data is summarized by unit type on Pages A-55 through A-62 with average for Champaign County on page A-63.
- The distribution of market-rate and non-subsidized Tax Credit units are provided by unit type and number of bedrooms on Pages A-64 through A-65. Note that the rents are adjusted to reflect common utility responsibility.
- An analysis of units added to the area by project construction date and, when applicable, by year of renovation on Page A-66.
- Aggregate data and distributions for all non-subsidized properties are provided for appliances, unit amenities and project amenities on Pages A-67 through A-68.

Survey Date: August 2010

|   | MAP<br>ID | PROJECT NAME                     | PROJ.<br>TYPE | YEAR<br>BUILT | TOTAL<br>UNITS | VACANT | OCC.<br>RATE |
|---|-----------|----------------------------------|---------------|---------------|----------------|--------|--------------|
|   | 109       | Rainbow Apts.                    | TAX           | 1995          | 72             | 0      | 100.0%       |
|   | 110       | Crestview Commons                | MRR           | 1968          | 144            | 21     | 85.4%        |
| • | 111       | Florida House                    | TMG           | 1980          | 120            | 0      | 100.0%       |
|   | 112       | Cottage Grove                    | MRR           | 2003          | 80             | 12     | 85.0%        |
| • | 113       | Sunnycrest Manor Apts.           | GSS           | 1978          | 101            | 0      | 100.0%       |
|   | 114       | СРМ                              | MRR           | 2003          | 80             | 14     | 82.5%        |
|   | 115       | Colorado Trace                   | MRR           | 1972          | 48             | 8      | 83.3%        |
| • | 116       | Oscar Steer Place                | GSS           | 1972          | 104            | 0      | 100.0%       |
|   | 117       | Stone Ridge Square               | MRR           | 1997          | 160            | 2      | 98.8%        |
|   | 118       | Amber Pointe                     | MRR           | 2003          | 212            | 0      | 100.0%       |
|   | 119       | Village Apts. of Saint Joseph II | GSS           | 1970          | 24             | 0      | 100.0%       |
| • | 120       | Village Apts. Of Saint Joseph I  | GSS           | 1970          | 24             | 0      | 100.0%       |
|   | 121       | Winfield Village                 | GSS           | 1971          | 348            | 8      | 97.7%        |
| • | 122       | Parkview Apts.                   | MRT           | 2001          | 176            | 13     | 92.6%        |
|   | 123       | The Village at Colbert Park      | MRR           | 2006          | 279            | 11     | 96.1%        |
|   | 124       | Indigo Place Apts.               | MRR           | 2000          | 192            | 48     | 75.0%        |
|   | 125       | Marigold Court                   | GSS           | 1978          | 24             | 2      | 91.7%        |
| • | 126       | Ever April Apts.                 | GSS           | 1980          | 24             | 7      | 70.8%        |