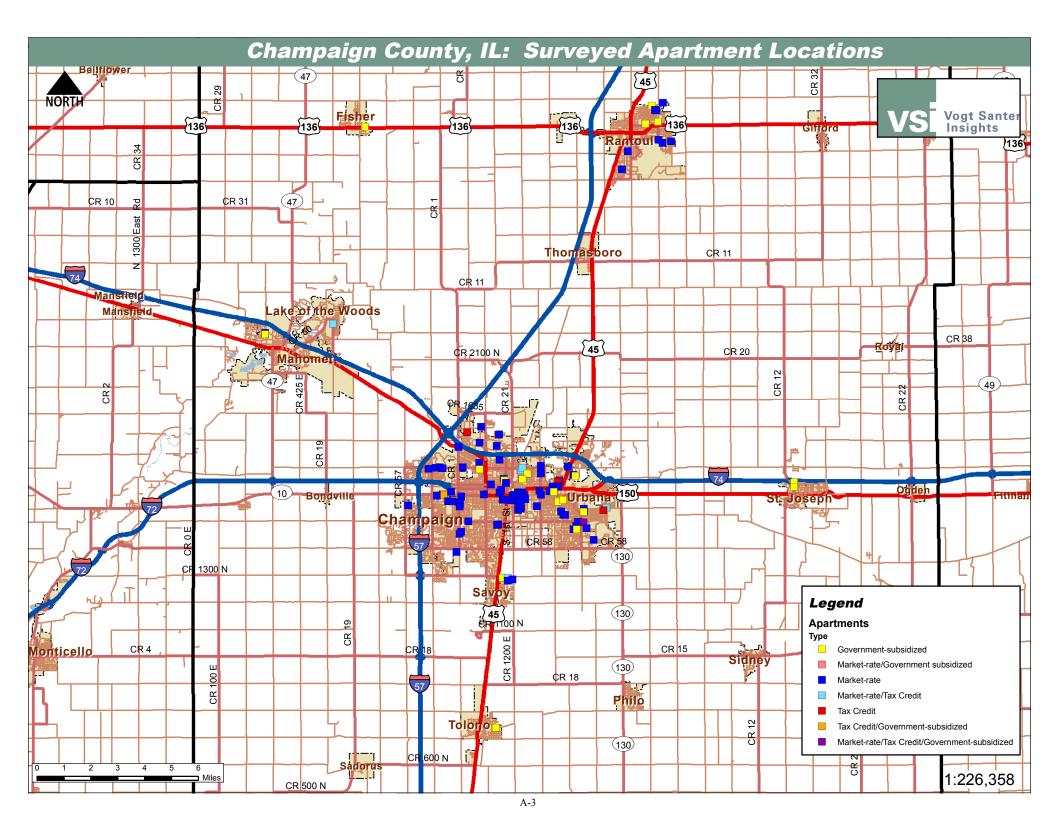

- Color-coded maps indicting each property surveyed and the project type on pages A-3 through A-13 followed by a list of properties surveyed on Pages A-14 through A-17.
- Distribution of non-subsidized, subsidized and Tax Credit units and vacancies in properties surveyed.
- Properties surveyed by name, address, telephone number, color-coded by key amenities, year built or renovated (if applicable), number of floors, total units, occupancy rate, quality rating, rent incentives and Tax Credit designation on pages A-20 through A-54. Housing Choice Vouchers and Rental Assistance are also noted here. Note that projects are organized by project type.
- Calculations of price per square foot (all utilities are adjusted to reflect similar utility responsibility). Data is summarized by unit type on Pages A-55 through A-62 with average for Champaign County on page A-63.
- The distribution of market-rate and non-subsidized Tax Credit units are provided by unit type and number of bedrooms on Pages A-64 through A-65. Note that the rents are adjusted to reflect common utility responsibility.
- An analysis of units added to the area by project construction date and, when applicable, by year of renovation on Page A-66.
- Aggregate data and distributions for all non-subsidized properties are provided for appliances, unit amenities and project amenities on Pages A-67 through A-68.

- Aggregation of projects by utility responsibility (market-rate and non-subsidized Tax Credit only) on Page A-69.
- A utility allowance worksheet on Page A-70.

Note that other than the property listing following the map, data is organized by project types. Market-rate properties (blue designation) are first followed by variations of market-rate and Tax Credit properties. Non-government subsidized Tax Credit properties are red and government-subsidized properties are yellow. See the color codes at the bottom of each page for specific project types.