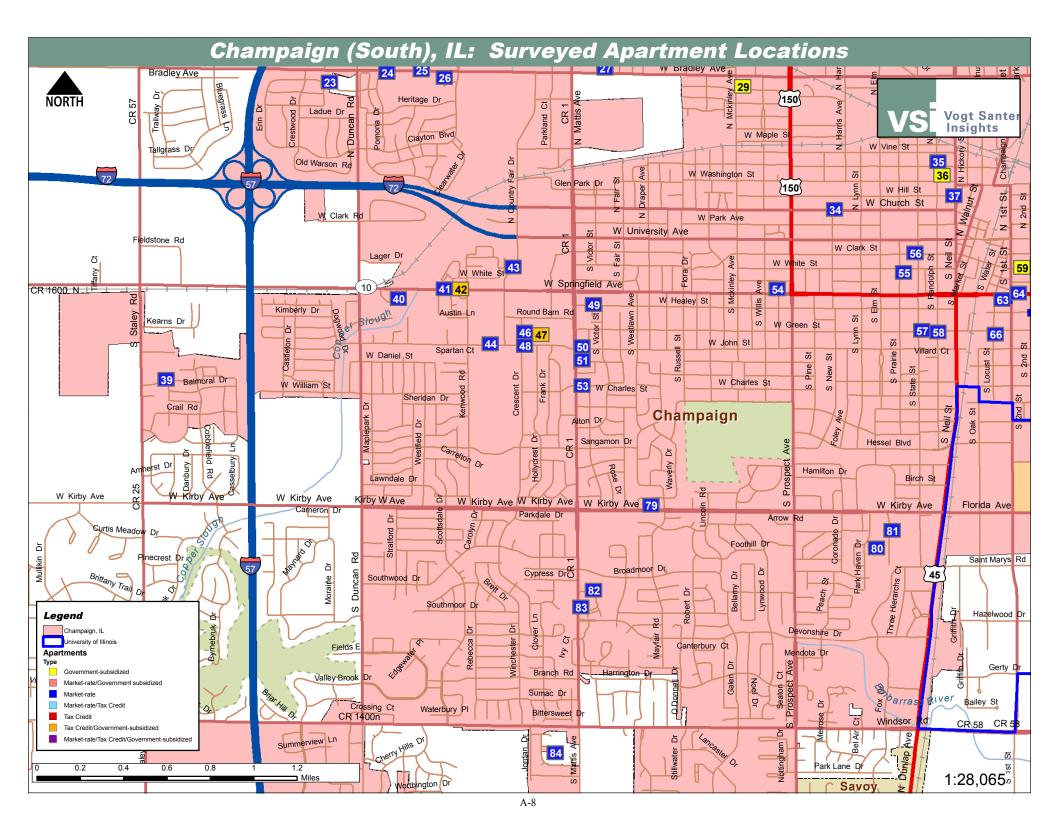

- Color-coded maps indicting each property surveyed and the project type on pages A-3 through A-13 followed by a list of properties surveyed on Pages A-14 through A-17.
- Distribution of non-subsidized, subsidized and Tax Credit units and vacancies in properties surveyed.
- Properties surveyed by name, address, telephone number, color-coded by key amenities, year built or renovated (if applicable), number of floors, total units, occupancy rate, quality rating, rent incentives and Tax Credit designation on pages A-20 through A-54. Housing Choice Vouchers and Rental Assistance are also noted here. Note that projects are organized by project type.
- Calculations of price per square foot (all utilities are adjusted to reflect similar utility responsibility). Data is summarized by unit type on Pages A-55 through A-62 with average for Champaign County on page A-63.
- The distribution of market-rate and non-subsidized Tax Credit units are provided by unit type and number of bedrooms on Pages A-64 through A-65. Note that the rents are adjusted to reflect common utility responsibility.
- An analysis of units added to the area by project construction date and, when applicable, by year of renovation on Page A-66.
- Aggregate data and distributions for all non-subsidized properties are provided for appliances, unit amenities and project amenities on Pages A-67 through A-68.

Survey Date: August 2010

| MAP<br>ID | PROJECT NAME                      | PROJ.<br>TYPE | YEAR<br>BUILT | TOTAL<br>UNITS | VACANT | OCC.<br>RATE |
|-----------|-----------------------------------|---------------|---------------|----------------|--------|--------------|
| 37        | M2                                | MRR           | 2009          | 20             | 0      | 100.0%       |
| 38        | Columbia Place                    | GSS           | 1962          | 16             | 0      | 100.0%       |
| 39        | Prestwick Point Apts.             | MRR           | 2008          | 24             | 0      | 100.0%       |
| 40        | Ginger Creek                      | MRR           | 1992          | 104            | 9      | 91.3%        |
| 41        | Barrington                        | MRR           | 2003          | 70             | 2      | 97.1%        |
| 42        | Countrybrook Apts.                | TGS           | 1983          | 150            | 0      | 100.0%       |
| 43        | Country Fair                      | MRR           | 1964          | 504            | 14     | 97.2%        |
| 44        | Victoria Point                    | MRR           | 1998          | 60             | 0      | 100.0%       |
| 45        | The Refinery at Victoria Point    | MRR           | 2004          | 23             | 0      | 100.0%       |
| 46        | Round Barn                        | MRR           | 1974          | 72             | 0      | 100.0%       |
| 47        | Round Barn Manor                  | TGS           | 1978          | 156            | 0      | 100.0%       |
| 48        | Wood Crest                        | MRR           | 1979          | 40             | 3      | 92.5%        |
| 49        | Colony Court Twnhms.              | MRR           | 1970          | 24             | 0      | 100.0%       |
| 50        | Westbury Park Twnhms.             | MRR           | 1988          | 45             | 2      | 95.6%        |
| 51        | Stoneleigh Court                  | MRR           | 1967          | 42             | 0      | 100.0%       |
| 52        | Continental Plaza                 | MRR           | 1972          | 92             | 9      | 90.2%        |
| 53        | Colonial Village                  | MRR           | 1970          | 39             | 2      | 94.9%        |
| 54        | Stonegate Village                 | MRR           | 1974          | 194            | 20     | 89.7%        |
| 55        | Prairie Place                     | MRR           | 1965          | 40             | 0      | 100.0%       |
| 56        | Clark Street Apts.                | MRR           | 1960          | 48             | 1      | 97.9%        |
| 57        | Old Towne Center                  | MRR           | 1993          | 86             | 0      | 100.0%       |
| 58        | John Randolph Atrium              | MRR           | 1996          | 42             | 2      | 95.2%        |
| 59        | Maurice Skelton Place             | GSS           | 1966          | 84             | 0      | 100.0%       |
| 60        | 307 & 310 East White Apts.        | MRR           | 1972          | 48             | 0      | 100.0%       |
| 61        | 306, 308 & 309 E. White Apts.     | MRR           | 1970          | 29             | 0      | 100.0%       |
| 62        | 503, 505 & 508 E. White St. Apts. | MRR           | 1976          | 36             | 0      | 100.0%       |
| 63        | Johnson Rentals                   | MRR           | 2001          | 32             | 0      | 100.0%       |
| 64        | 107 E. Springfield Ave.           | MRR           | 1989          | 61             | 4      | 93.4%        |
| 65        | Burnham 310 Apts.                 | MRR           | 2007          | 259            | 4      | 98.5%        |
| 66        | 51 East Green Street Apts.        | MRR           | 2004          | 30             | 1      | 96.7%        |
| 67        | 201 E. Healey St.                 | MRR           | 1978          | 15             | 0      | 100.0%       |
| 68        | Three-o-Nine Apts.                | MRR           | 1995          | 110            | 5      | 95.5%        |
| 69        | Park Place Towers                 | MRR           | 2003          | 58             | 0      | 100.0%       |
| 70        | Healey Gardens                    | MRR           | 2001          | 64             | 3      | 95.3%        |
| 71        | Skylight Court                    | MRR           | 1988          | 64             | 0      | 100.0%       |
| 72        | 509 Bash Ct.                      | MRR           | 1979          | 16             | 0      | 100.0%       |

| MAP<br>ID | PROJECT NAME                | PROJ.<br>TYPE | YEAR<br>BUILT | TOTAL<br>UNITS | VACANT | OCC.<br>RATE |
|-----------|-----------------------------|---------------|---------------|----------------|--------|--------------|
| 73        | Technology Plaza            | MRR           | 2001          | 72             | 0      | 100.0%       |
| 74        | T3 Towers                   | MRR           | 1971          | 136            | 2      | 98.5%        |
| 75        | Daniel Tower                | MRR           | 2000          | 36             | 0      | 100.0%       |
| 76        | Arbor                       | MRR           | 1960          | 84             | 0      | 100.0%       |
| 77        | 1107 S. 4th St. Apts.       | MRR           | 1980          | 49             | 0      | 100.0%       |
| 78        | Illini Manor Apts.          | MRR           | 1972          | 130            | 0      | 100.0%       |
| <b>79</b> | McKinely at Champaign House | MRR           | 1965          | 84             | 6      | 92.9%        |
| 80        | Champaign House             | MRR           | 1962          | 84             | 0      | 100.0%       |
| 81        | Hessel on the Park          | MRR           | 1973          | 285            | 7      | 97.5%        |
| 82        | Gentry Square               | MRR           | 1990          | 144            | 9      | 93.8%        |
| 83        | Century Square              | MRR           | 1990          | 144            | 3      | 97.9%        |
| 84        | Braun-Meyer Apts.           | MRR           | 1982          | 86             | 7      | 91.9%        |
| 85        | One North                   | MRR           | 1997          | 270            | 5      | 98.1%        |
| 86        | Willowbrook Apts.           | MRR           | 1983          | 50             | 2      | 96.0%        |
| 87        | One South                   | MRR           | 1998          | 250            | 20     | 92.0%        |
| 88        | Atrium Court                | MRR           | 1989          | 60             | 2      | 96.7%        |
| 89        | Town & Country              | MRR           | 1970          | 662            | 33     | 95.0%        |
| 90        | Center Apts.                | GSS           | 1975          | 15             | 0      | 100.0%       |
| 91        | Country Club                | MRR           | 1974          | 108            | 2      | 98.1%        |
| 92        | Crystal View Twnhms.        | TAX           | 2010          | 70             | 0      | 100.0%       |
| 93        | Central Park Apts.          | MRR           | 1973          | 66             | 0      | 100.0%       |
| 94        | 101 W. Park                 | MRR           | 1976          | 12             | 1      | 91.7%        |
| 95        | Lincoln Place Apts.         | MRR           | 1970          | 60             | 0      | 100.0%       |
| 96        | Landmark                    | MRR           | 1967          | 118            | 2      | 98.3%        |
| 97        | Homestead Apts.             | GSS           | 1998          | 25             | 0      | 100.0%       |
| 98        | Bailey Apts.                | MRR           | 1985          | 117            | 0      | 100.0%       |
| 99        | Edge of Mall Apts.          | GSS           | 1981          | 50             | 0      | 100.0%       |
| 100       | James H. Hayes Jr. Homes    | GSS           | 2008          | 6              | 0      | 100.0%       |
| 101       | Gregory Place               | MRR           | 2004          | 96             | 0      | 100.0%       |
| 102       | Villa at Fairlawn           | MRR           | 1975          | 153            | 2      | 98.7%        |
| 103       | Michigan East               | MRR           | 1970          | 96             | 2      | 97.9%        |
| 104       | East Michigan               | MRR           | 1995          | 96             | 0      | 100.0%       |
| 105       | Urbana Twnhms.              | MRR           | 1977          | 93             | 42     | 54.8%        |
| 106       | Woodstone Apts.             | MRR           | 1978          | 71             | 4      | 94.4%        |
| 107       | Aspen Court                 | GSS           | 1971          | 66             | 0      | 100.0%       |
| 108       | Prairie Green I, II & III   | MRT           | 1995          | 152            | 0      | 100.0%       |