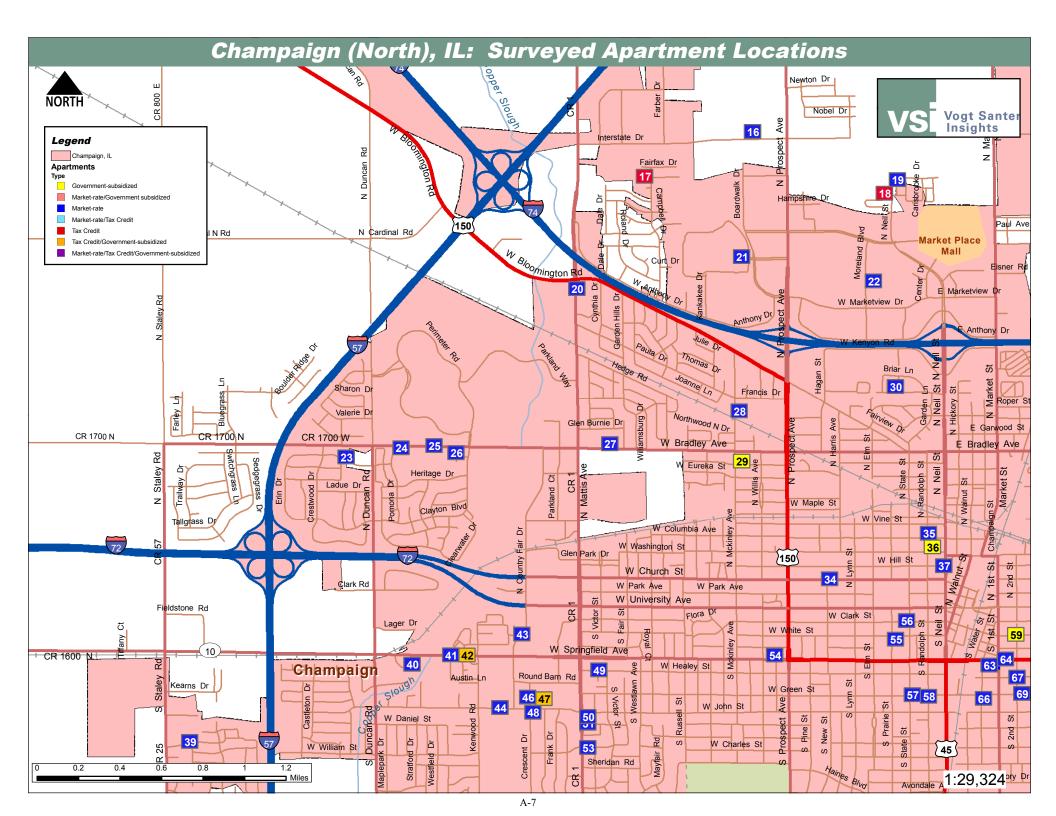

- Color-coded maps indicting each property surveyed and the project type on pages A-3 through A-13 followed by a list of properties surveyed on Pages A-14 through A-17.
- Distribution of non-subsidized, subsidized and Tax Credit units and vacancies in properties surveyed.
- Properties surveyed by name, address, telephone number, color-coded by key amenities, year built or renovated (if applicable), number of floors, total units, occupancy rate, quality rating, rent incentives and Tax Credit designation on pages A-20 through A-54. Housing Choice Vouchers and Rental Assistance are also noted here. Note that projects are organized by project type.
- Calculations of price per square foot (all utilities are adjusted to reflect similar utility responsibility). Data is summarized by unit type on Pages A-55 through A-62 with average for Champaign County on page A-63.
- The distribution of market-rate and non-subsidized Tax Credit units are provided by unit type and number of bedrooms on Pages A-64 through A-65. Note that the rents are adjusted to reflect common utility responsibility.
- An analysis of units added to the area by project construction date and, when applicable, by year of renovation on Page A-66.
- Aggregate data and distributions for all non-subsidized properties are provided for appliances, unit amenities and project amenities on Pages A-67 through A-68.

| MAP<br>ID | PROJECT NAME              | PROJ.<br>TYPE | YEAR<br>BUILT | TOTAL<br>UNITS | VACANT | OCC.<br>RATE |
|-----------|---------------------------|---------------|---------------|----------------|--------|--------------|
| 1         | Centennial Court          | GSS           | 1980          | 24             | 5      | 79.2%        |
| 2         | Village Apts.             | GSS           | 2003          | 13             | 0      | 100.0%       |
| 3         | Abbott Acres              | MRR           | 1980          | 120            | 2      | 98.3%        |
| 4         | Chanute Homes             | MRR           | 1970          | 220            | 4      | 98.2%        |
| 5         | Falcon Way Twnhms.        | MRR           | 1970          | 200            | 6      | 97.0%        |
| 6         | Mitchell Court            | GSS           | 1941          | 100            | 0      | 100.0%       |
| 7         | Youman Place              | GSS           | 1966          | 20             | 0      | 100.0%       |
| 8         | Golfview Village          | MRR           | 1955          | 524            | 41     | 92.2%        |
| 9         | Master's Twnhms.          | MRR           | 1960          | 35             | 1      | 97.1%        |
| 10        | Pheasant Ridge Duplexes   | MRR           | 2001          | 89             | 4      | 95.5%        |
| 11        | The Meadowlands           | MRR           | 1970          | 64             | 14     | 78.1%        |
| 12        | South Pointe Commons      | MRR           | 1960          | 254            | 22     | 91.3%        |
| 13        | The Timbers               | MRR           | 1979          | 24             | 0      | 100.0%       |
| 14        | Hillcrest Apts.           | GSS           | 1985          | 16             | 0      | 100.0%       |
| 15        | Meadowview Apts.          | MRT           | 1990          | 40             | 3      | 92.5%        |
| 16        | Waters Edge               | MRR           | 2006          | 200            | 0      | 100.0%       |
| 17        | Regency West Apts.        | TAX           | 1960          | 141            | 5      | 96.5%        |
| 18        | Town Center Apts.         | TAX           | 1998          | 144            | 6      | 95.8%        |
| 19        | Carisbrooke               | MRR           | 2002          | 320            | 20     | 93.8%        |
| 20        | Garden Village Apts.      | MRR           | 1979          | 1979 163       |        | 92.0%        |
| 21        | Baytowne                  | MRR           | 1991          | 354            | 5      | 98.6%        |
| 22        | 88 West                   | MRR           | 2006          | 240            | 3      | 98.8%        |
| 23        | Wellington Place          | MRR           | 2003          | 141            | 7      | 95.0%        |
| 24        | Tuscany Ridge             | MRR           | 1979          | 117            | 0      | 100.0%       |
| 25        | Twin Oaks                 | MRR           | 1999          | 113            | 3      | 97.3%        |
| 26        | Tuscany Cove              | MRR           | 1978          | 84             | 5      | 94.0%        |
| 27        | Westgate                  | MRR           | 1978          | 380            | 50     | 86.8%        |
| 28        | Garden Courts Apts.       | MRR           | 1975          | 102            | 0      | 100.0%       |
| 29        | Joann Dorsey Family Homes | GSS           | 1952          | 67             | 0      | 100.0%       |
| 30        | Bay Harbor Apts.          | MRR           | 1977          | 230            | 19     | 91.7%        |
| 31        | Oakwood Trace Apts.       | MRT           | 1964          | 50             | 1      | 98.0%        |
| 32        | Douglass Square           | MRT           | 2006          | 50             | 4      | 92.0%        |
| 33        | Dunbar Court              | GSS           | 1952          | 26             | 0      | 100.0%       |
| 34        | 705 W. Church St.         | MRR           | 1970          | 24             | 0      | 100.0%       |
| 35        | Gregory School Apts.      | MRR           | 1910          | 14             | 1      | 92.9%        |
| 36        | Washington Square         | GSS           | 1980          | 104            | 0      | 100.0%       |

Survey Date: August 2010

| MAP<br>ID | PROJECT NAME                      | PROJ.<br>TYPE | YEAR<br>BUILT | TOTAL<br>UNITS | VACANT | OCC.<br>RATE |
|-----------|-----------------------------------|---------------|---------------|----------------|--------|--------------|
| 37        | M2                                | MRR           | 2009          | 20             | 0      | 100.0%       |
| 38        | Columbia Place                    | GSS           | 1962          | 16             | 0      | 100.0%       |
| 39        | Prestwick Point Apts.             | MRR           | 2008          | 24             | 0      | 100.0%       |
| 40        | Ginger Creek                      | MRR           | 1992          | 104            | 9      | 91.3%        |
| 41        | Barrington                        | MRR           | 2003          | 70             | 2      | 97.1%        |
| 42        | Countrybrook Apts.                | TGS           | 1983          | 150            | 0      | 100.0%       |
| 43        | Country Fair                      | MRR           | 1964          | 504            | 14     | 97.2%        |
| 44        | Victoria Point                    | MRR           | 1998          | 60             | 0      | 100.0%       |
| 45        | The Refinery at Victoria Point    | MRR           | 2004          | 23             | 0      | 100.0%       |
| 46        | Round Barn                        | MRR           | 1974          | 72             | 0      | 100.0%       |
| 47        | Round Barn Manor                  | TGS           | 1978          | 156            | 0      | 100.0%       |
| 48        | Wood Crest                        | MRR           | 1979          | 40             | 3      | 92.5%        |
| 49        | Colony Court Twnhms.              | MRR           | 1970          | 24             | 0      | 100.0%       |
| 50        | Westbury Park Twnhms.             | MRR           | 1988          | 45             | 2      | 95.6%        |
| 51        | Stoneleigh Court                  | MRR           | 1967          | 42             | 0      | 100.0%       |
| 52        | Continental Plaza                 | MRR           | 1972          | 92             | 9      | 90.2%        |
| 53        | Colonial Village                  | MRR           | 1970          | 39             | 2      | 94.9%        |
| 54        | Stonegate Village                 | MRR           | 1974          | 194            | 20     | 89.7%        |
| 55        | Prairie Place                     | MRR           | 1965          | 40             | 0      | 100.0%       |
| 56        | Clark Street Apts.                | MRR           | 1960          | 48             | 1      | 97.9%        |
| 57        | Old Towne Center                  | MRR           | 1993          | 86             | 0      | 100.0%       |
| 58        | John Randolph Atrium              | MRR           | 1996          | 42             | 2      | 95.2%        |
| 59        | Maurice Skelton Place             | GSS           | 1966          | 84             | 0      | 100.0%       |
| 60        | 307 & 310 East White Apts.        | MRR           | 1972          | 48             | 0      | 100.0%       |
| 61        | 306, 308 & 309 E. White Apts.     | MRR           | 1970          | 29             | 0      | 100.0%       |
| 62        | 503, 505 & 508 E. White St. Apts. | MRR           | 1976          | 36             | 0      | 100.0%       |
| 63        | Johnson Rentals                   | MRR           | 2001          | 32             | 0      | 100.0%       |
| 64        | 107 E. Springfield Ave.           | MRR           | 1989          | 61             | 4      | 93.4%        |
| 65        | Burnham 310 Apts.                 | MRR           | 2007          | 259            | 4      | 98.5%        |
| 66        | 51 East Green Street Apts.        | MRR           | 2004          | 30             | 1      | 96.7%        |
| 67        | 201 E. Healey St.                 | MRR           | 1978          | 15             | 0      | 100.0%       |
| 68        | Three-o-Nine Apts.                | MRR           | 1995          | 110            | 5      | 95.5%        |
| 69        | Park Place Towers                 | MRR           | 2003          | 58             | 0      | 100.0%       |
| 70        | Healey Gardens                    | MRR           | 2001          | 64             | 3      | 95.3%        |
| 71        | Skylight Court                    | MRR           | 1988          | 64             | 0      | 100.0%       |
| 72        | 509 Bash Ct.                      | MRR           | 1979          | 16             | 0      | 100.0%       |