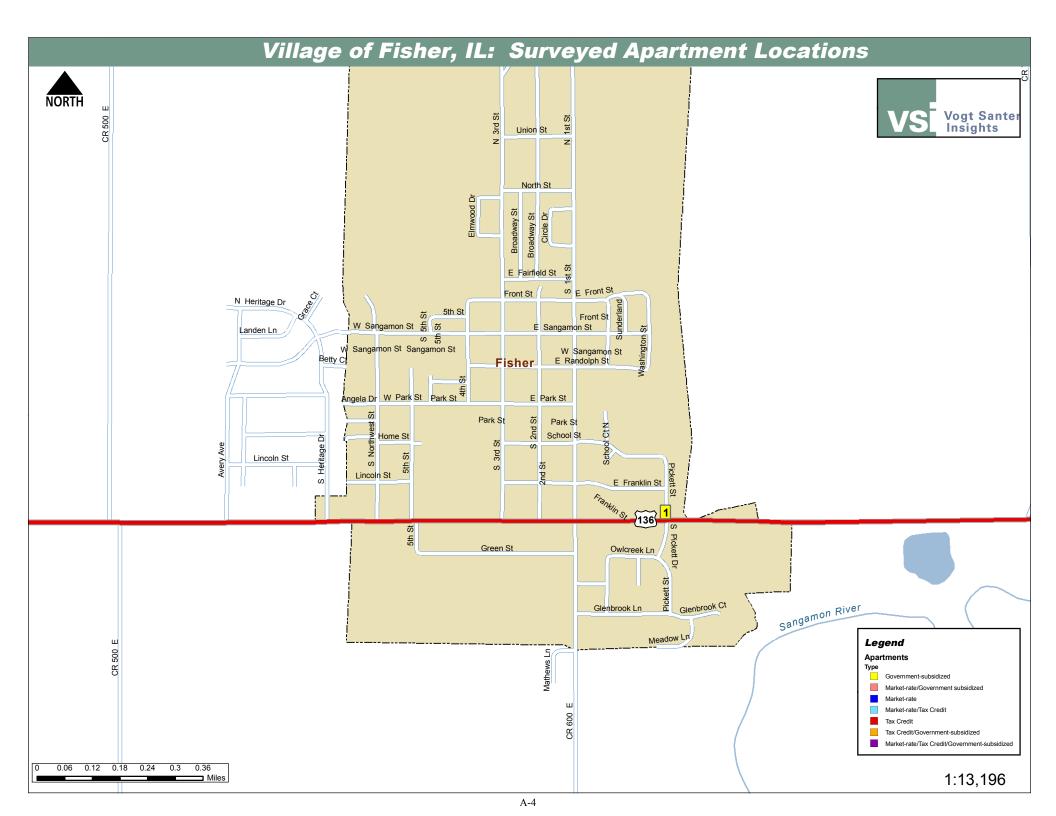

- Color-coded maps indicting each property surveyed and the project type on pages A-3 through A-13 followed by a list of properties surveyed on Pages A-14 through A-17.
- Distribution of non-subsidized, subsidized and Tax Credit units and vacancies in properties surveyed.
- Properties surveyed by name, address, telephone number, color-coded by key amenities, year built or renovated (if applicable), number of floors, total units, occupancy rate, quality rating, rent incentives and Tax Credit designation on pages A-20 through A-54. Housing Choice Vouchers and Rental Assistance are also noted here. Note that projects are organized by project type.
- Calculations of price per square foot (all utilities are adjusted to reflect similar utility responsibility). Data is summarized by unit type on Pages A-55 through A-62 with average for Champaign County on page A-63.
- The distribution of market-rate and non-subsidized Tax Credit units are provided by unit type and number of bedrooms on Pages A-64 through A-65. Note that the rents are adjusted to reflect common utility responsibility.
- An analysis of units added to the area by project construction date and, when applicable, by year of renovation on Page A-66.
- Aggregate data and distributions for all non-subsidized properties are provided for appliances, unit amenities and project amenities on Pages A-67 through A-68.

- Aggregation of projects by utility responsibility (market-rate and non-subsidized Tax Credit only) on Page A-69.
- A utility allowance worksheet on Page A-70.

Note that other than the property listing following the map, data is organized by project types. Market-rate properties (blue designation) are first followed by variations of market-rate and Tax Credit properties. Non-government subsidized Tax Credit properties are red and government-subsidized properties are yellow. See the color codes at the bottom of each page for specific project types.

| 1 Cen                                                  | tennial Court                       | t                                                                                                      |                                                                                           |                                                                        |
|--------------------------------------------------------|-------------------------------------|--------------------------------------------------------------------------------------------------------|-------------------------------------------------------------------------------------------|------------------------------------------------------------------------|
|                                                        | Addi<br>Year<br>Com                 | ress 504 Pickett St. Fisher, IL 61843  Built 1980 ments RD 515; Has RA (17 units)                      | Phone (217) 268-3051<br>(Contact in person)<br>Contact Tamia                              | Total Units 24<br>Vacancies 5<br>Occupied 79.2%<br>Floors 2            |
|                                                        |                                     |                                                                                                        |                                                                                           | Waiting List<br>None                                                   |
| Key Appliances & Amenities                             | X Range X Refrigerator Dishwasher   | Microwave Parking Garage Garage(Att) Carport Garage(Det) X Central AC                                  | Window AC Pool Washer/Dryer On-Site W/D Hook-up X Laundry                                 |                                                                        |
| 2 Vill:                                                |                                     | ress 1300 Crane Ave. Rantoul, IL 61866  Built 2003 ments PRAC 811; Square footage estimate total units | Phone (217) 893-8065 (Contact in person) Contact Carey ed; 1 manager unit not included in | Total Units 13 Vacancies 0 Occupied 100.0% Floors 2 Waiting List None  |
| Key Appliances<br>& Amenities                          | X Range X Refrigerator Dishwasher   | Microwave Parking Garage Garage(Att) Carport Garage(Det) X Central AC                                  | Window AC Pool Washer/Dryer X On-Site W/D Hook-up X Laundry                               | _                                                                      |
| 3 Abb                                                  | Addi<br>Year<br>Com                 | ress 1505 Hobson Dr. Rantoul, IL 61866 Built 1980 ments Total units & unit mix estimated               | Phone (217) 893-4888<br>(Contact in person)<br>Contact Pam                                | Total Units 120 Vacancies 2 Occupied 98.3% Floors 2  Waiting List None |
| Key Appliances<br>& Amenities                          | X Range X Refrigerator X Dishwasher | Microwave Parking Garage Garage(Att) Carport Garage(Det) X Central AC                                  | Window AC Pool Washer/Dryer X On-Site W/D Hook-up X Laundry                               |                                                                        |
| 4 Cha                                                  |                                     | ress 909 N. Maplewood Dr. Rantoul, IL 61866 Built 1970 ments                                           | Phone (217) 892-9400<br>(Contact in person)<br>Contact Amber                              | Total Units 220 Vacancies 4 Occupied 98.2% Floors 2 Waiting List None  |
| Key Appliances<br>& Amenities                          | X Range X Refrigerator Dishwasher   | Microwave Parking Garage Garage(Att) Carport Garage(Det) Central AC                                    | X Window AC Pool Washer/Dryer X On-Site X W/D Hook-up Laundry                             | _                                                                      |
| Market-rate  Market-rate/Tax Cred  Market-rate/Governm |                                     |                                                                                                        |                                                                                           |                                                                        |