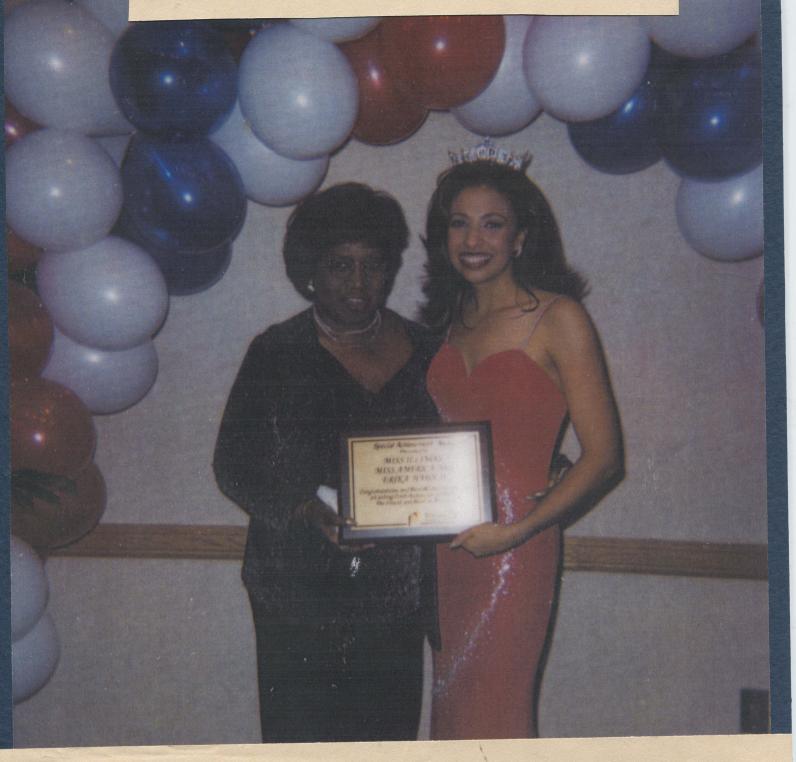

## MISS AMERICA 2003

Erica Harold, presented Achievement Award Plaque by Ruthie Hillsman, National Council Of Negro Women, Inc. President.