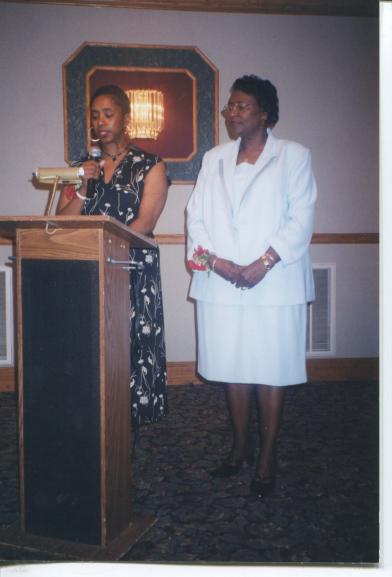

## MISS AMERICA 2003

Erica Harold, presented Achievement Award Plaque by Ruthie Hillsman, National Council Of Negro Women, Inc. President.