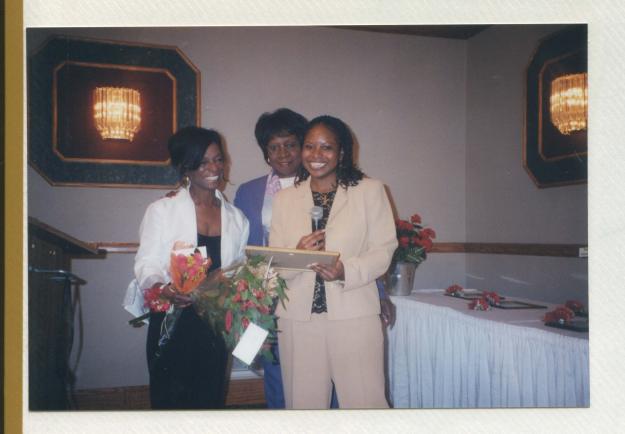

## MISS AMERICA 2003

Erica Harold, presented Achievement Award Plaque by Ruthie Hillsman, National Council Of Negro Women, Inc. President.