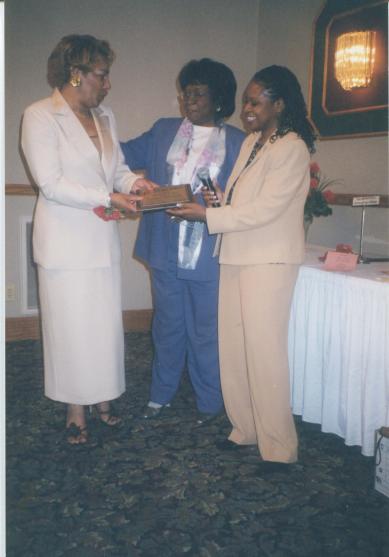

## MISS AMERICA 2003

Erica Harold, presented Achievement Award Plaque by Ruthie Hillsman, National Council Of Negro Women, Inc. President.