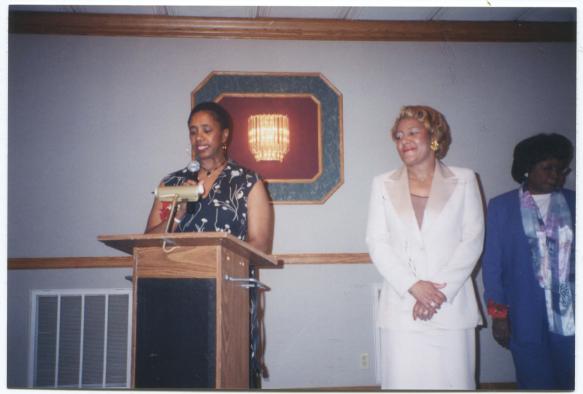

## MISS AMERICA 2003

Erica Harold, presented Achievement Award Plaque by Ruthie Hillsman, National Council Of Negro Women, Inc. President.