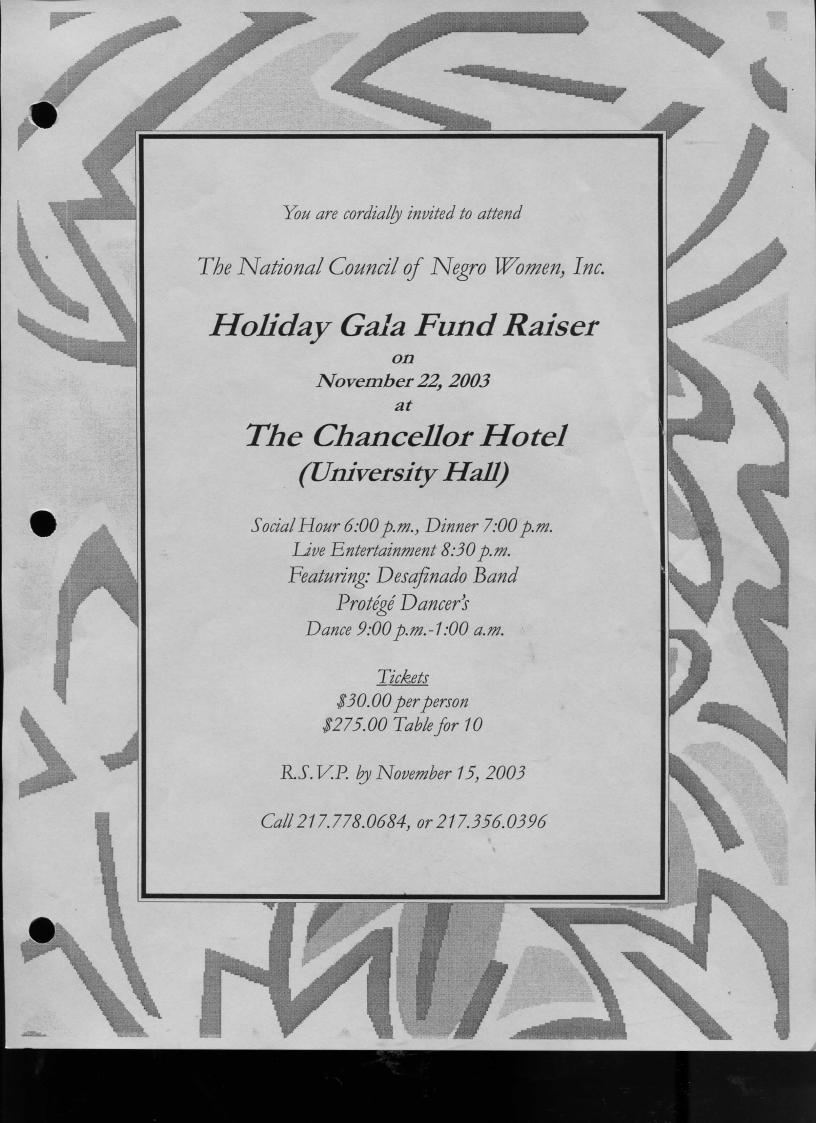

### **HOLIDAY GALA REPORT** January 11, 2003

Linda G. Lawson, Ph.D.

- 1. LOCATION:
  - a. Holiday Inn definite
  - b. Chancellor pending
- 2. DATE:
  - a. Holiday Inn: Friday, November 21, 2003
    - i. 13 months advance reservations for Saturday in Nov & Dec
    - ii. must generate \$6000 (incl alcohol sales) for Saturday in Nov & Dec
  - b. Chancellor: Saturday, November 22, 2003
- 3. TICKETS:
  - a. Goal of 300 attendees
  - b. Price: \$30.00/person or \$225.00/table of 8
  - c. Saturday, September 13, 2003: first NCNW meeting of 2003—2004 year; tickets will be given to members to begin selling
- UPCOMING GOAL:
  - Saturday, February 8<sup>th</sup> Committee formation

### HOLIDAY GALA REPORT February 08, 2003

Linda G. Lawson, Ph.D.

- 1. LOCATION:
  - a. THE CHANCELLOR
- 2. DATE:
  - a. Saturday, November 22, 2003. 6pm until
- 3. TICKETS:
  - a. Goal of **350** attendees 35 tables of TEN
  - b. Price: \$30.00/person or \$275 for table of 10
- 4. PARTIAL COMMITTEE FORMATION:
  - a. Linda Lawson-event chair
  - b. Earlene Terry program coordinator
  - c. Shirley Hursey sponsors (also for Mother's Day Brunch)
  - d. Beverly Lacy entertainment & advertising

#### HOLIDAY GALA UPDATE

- > LOCATION & DATE
  - o THE CHANCELLOR Saturday, November 22, 2003. 6pm until
- > TICKETS & PRICE
  - Goal of 350 attendees at \$30.00/person \$275 for table of 10

#### HOLIDAY GALA UPDATE

- LOCATION & DATE
  - o THE CHANCELLOR Saturday, November 22, 2003. 6pm until
- > TICKETS & PRICE
  - o Goal of 350 attendees at \$30.00/person \$275 for table of 10
- > PARTIAL COMMITTEE FORMATION:
  - a. Linda Lawson-event chair
  - b. Earlene Terry program coordinator
  - c. Shirley Hursey & Alicia Lowery sponsors (also for Mother's Day Brunch)
  - d. Beverly Lacy & Gwen White entertainment & advertising