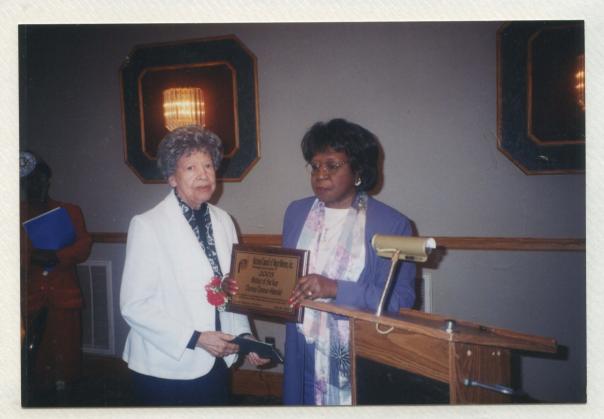

## MISS AMERICA 2003

Erica Harold, presented Achievement Award Plaque by Ruthie Hillsman, National Council Of Negro Women, Inc. President.