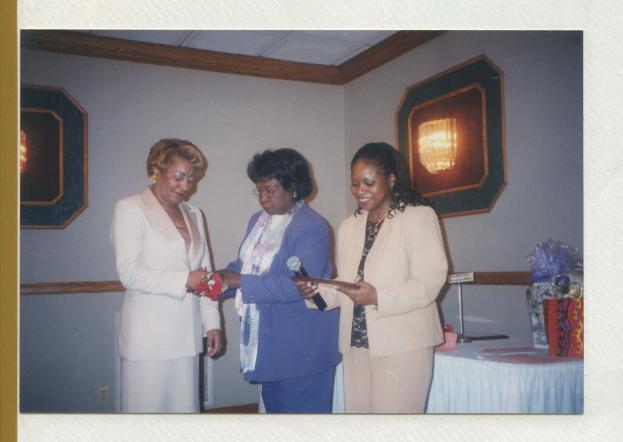

## MISS AMERICA 2003

Erica Harold, presented Achievement Award Plaque by Ruthie Hillsman, National Council Of Negro Women, Inc. President.