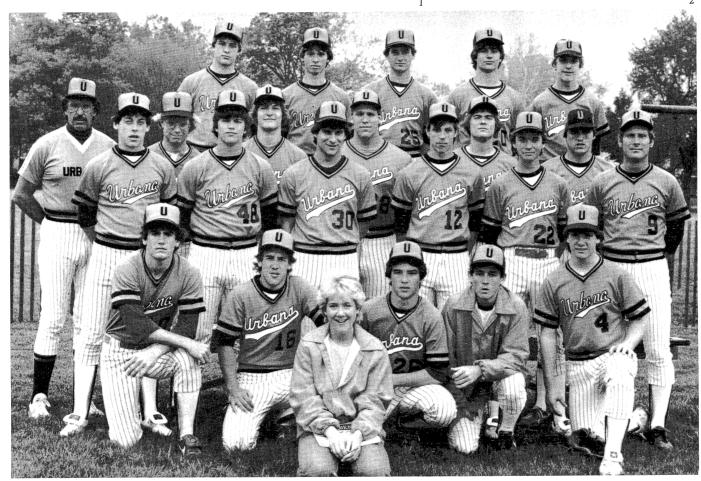

# Tigers Battle Errors

1983 BASEBALL TEAM: G. Anderson, V. Carswell, Stat. S. Busboom, T. Carswell, B. Johnson, K. Rinne. ROW 2: T. Robinson, R. Egelston, K. Dorner, D. Johnson, S. Sutherland, Ass't. Coach Hal Wertich. ROW 3:

ningham, S. Ellsworth, K. Dowd, hort, C. Birt, B. Ducey, D. Ger-

The 1983 Tiger Baseball
Team, Coached by Sam Wright
and Ass't. Coach Hal Wertich,
ended their season with 4 wins
and 14 losses. They captured the
first game of Regionals beating
cross town rival Centennial, and
were then defeated by Rantoul.
The season was plagued by several cancelled games.