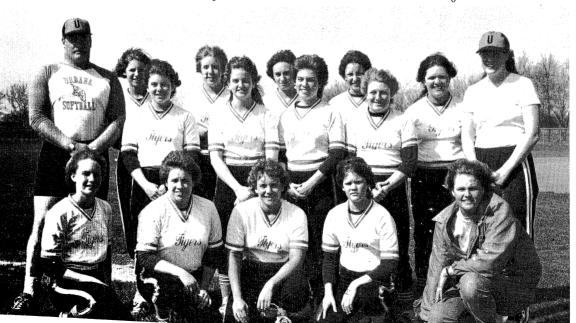

The 1983 Girls Softball Team coached by Mason Minnes finished the year with a 7-14 record. The most valuable award went to N. Adams, while S. DeMitt and G. Fryer took home the most improved award. The Tigers advanced to the second round of regionals by beating Champaign Centennial. They then lost their second round game to Champaign Central.

1983 SOFTBALL TEAM. D. Ada, S. Medrow, N. Adams, S. DeMitt, S. Connelly, Mgr. ROW 2: Coach Mason Minnes, C. Eichmann, P. Lard, L. Barry, L. Lustig, Asst. Coach Ro-

sanna. ROW 3: C. McCabe, D. Holmes, D. Eckerty, G. Fryer, C. Gibbons.