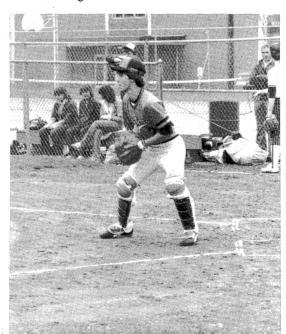

# Tigers Battle Errors

1983 BASEBALL TEAM: G. Anderson, V. Carswell, Stat. S. Busboom, T. Carswell, B. Johnson, K. Rinne. ROW 2: T. Robinson, R. Egelston, K. Dorner, D. Johnson, S. Sutherland, Ass't. Coach Hal Wertich. ROW 3:

Coach Sam Wright, R. Brewer, T. Cunningham, S. Ellsworth, K. Dowd, M. Gremer. ROW 4: R. Harrison, T. Short, C. Birt, B. Ducey, D. Ger-

1. Coach Wertich encourage the team before they go out on the ield. 2. Sam Ellsworth awaits the lay. 3. Rodney Harrison aims for home plate. 4. Troy Cunningham oncentrates on the pitch. 5. Trent Short guards home plate.

ningham, S. Ellsworth, K. Dowd, hort, C. Birt, B. Ducey, D. Ger-

The 1983 Tiger Baseball
Team, Coached by Sam Wright
and Ass't. Coach Hal Wertich,
ended their season with 4 wins
and 14 losses. They captured the
first game of Regionals beating
cross town rival Centennial, and
were then defeated by Rantoul.
The season was plagued by several cancelled games.