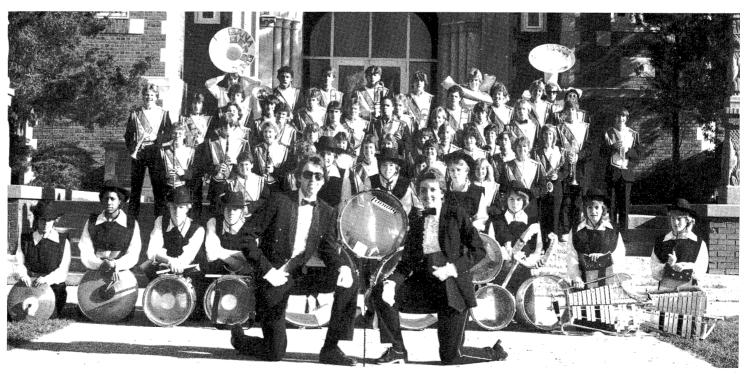

Home Again '83'

Homecoming
October 7-8, 1983

1. SENIOR COURT. Michelle Flessner, Troy Cunningham, Penny Hunt, Scot Davis, Randy Hoggard, Tina Lawhead, Kay Wimpy, Carl Larson, Anne Thies, and Mitchell Floyd. 2. Queen Tina Lawhead, King Randy Hoggard. 3. Junior Attendants Indira Macedo and Trent Short. 4. Sophomore Attendants Julie Armstrong and David Kouzamanoff