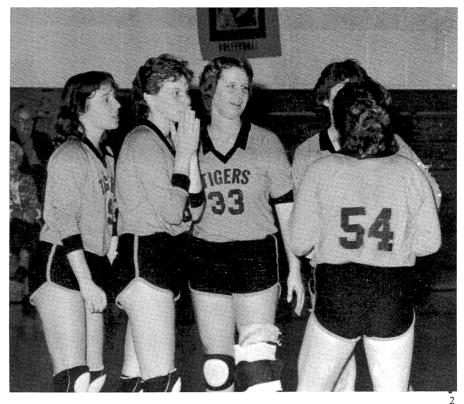

S. Gladding, K. Douglas, K. Wimpy, R. Hopen, C. Melin.

The Urbana Girls' Varsity Volleyball team, under the leadership of Coach Linda Bantz and Captain Sue Medrow, had an overall good season. The girls placed second in regionals, defeating Centennial in the first game and losing to Central in the championship. The team finished the season with a 12-12 record. Most Valuable player and All Big Girls Net Tie 12 selection was Tina Lawhead. Most Improved player was Dawn Eckerty.

1. Dawn Eckerty and Claudia Viera ready for the serve. 2. The team plans strategy. 3. Tina Lawhead concentrates on serve. 4. State qualifier Chuck Cook sets for putt. 5. Bob Kosberg lines up his shot. 6. B.J. Vevera rolls it towards

VOLLEYBALL TEAM. L. Gatz, F. Hetteberg, C. Holmes, C. Eichmann, A. Carlon, T. Orr, K. Peters, V. Dolgin. ROW 2: L. Bentley, T. Parsons, S. Demitt, G. Fryer, T.

Medrow, L. Lustig, Coach Linda Bantz, S. Medrow, T. Lawhead, D. Eckerty, K. Fossum, C. Viera, E. Peters.