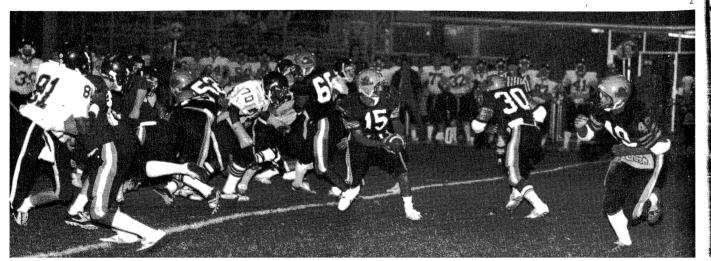

A resounding 24-6 victory over cross-town rival Champaign Central ended an exciting season of Urbana football. This win, along with the defeat of Centennial, established Urbana as 1983's Twin City Champions. The Tigers finished 6 and 3 overall, the best record in four years. M.V.P. Randy Hoggard had the third best season's rushing record in the school's history with 1,092 yards and became an All-Stater.

#### Tigers beat Central

VARSITY FOOTBALL TEAM. ROW 1: S. Davis, K. Killion, D. Aldeen, J. Rutledge, S. Bone, D. Hursey. ROW 2: K. Hendricks, B. Hacker, K. Rinne, D. Helman, K. Conerly, C. Ekstrom, J. LeNoir, R. Howard, R. Hoggard, T. Cunningham, J. Conrad, J. Stiene, G. Anderson, M. Gremer, K. McClellon. ROW 3: Coach Hal Wertich, K. Gainey, M. Mammen, D. Butts, D. Williams, T. Cars-

### Homecoming

1. Ed Allen and Darren Hursey try to get the ball. 2. John Le'Noir catches the pass. 3. Hal Wertich and John Gremer watch from sidelines. 4. Ed Allen moving through while trying to be tackled. 5.
Brett Hacker pushes his way through. 6.
Ed Allen goes for a fake pass as Joey
Stiene runs for block.