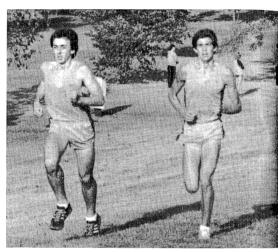

1. Dennis Donaldson and George Lawrence push to the finish. 2. George Lawrence warms up. 3. Bob McDonald and Darrin Strack run hard uphill. 4. Rachel Hopen and Jenny Cowger wait for the

#### Boys-Girls Cross The Distance

The 1983 Boys' Cross Country Team coached by Carl Smith was 2-3 in dual meets this fall. They ran to an 8th finish in both the Big 12 and the regional meets. Most Valuable went to Darrin Strack and Andrew Hulin received the Most Improved Award.