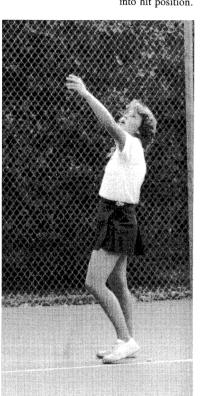

1. Ellen Cheng and Andrea Lombardi warm up for play. 2. State qualifier Anne Thies serves. 3. Coach Martin gives team work pep talk. 4. John Coates keeps and follows Rule #1: "Keep you eyes on the ball." 5. Tim Taylor checks records with Coach Davis. 6. Brian Swearingen moves into hit position.