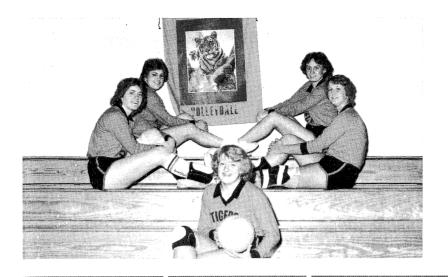

S. Gladding, K. Douglas, K. Wimpy, R. Hopen, C. Melin.

The Urbana Girls' Varsity Volleyball team, under the leadership of Coach Linda Bantz and Captain Sue Medrow, had an overall good season. The girls placed second in regionals, defeating Centennial in the first game and losing to Central in the championship. The team finished the season with a 12-12 record. Most Valuable player and All Big Girls Net Tie 12 selection was Tina Lawhead. Most Improved player was Dawn Eckerty.

1. Dawn Eckerty and Claudia Viera ready for the serve. 2. The team plans strategy. 3. Tina Lawhead concentrates on serve. 4. State qualifier Chuck Cook sets for putt. 5. Bob Kosberg lines up his shot. 6. B.J. Vevera rolls it towards

VOLLEYBALL TEAM. L. Gatz, F. Hetteberg, C. Holmes, C. Eichmann, A. Carlon, T. Orr, K. Peters, V. Dolgin. ROW 2: L. Bentley, T. Parsons, S. Demitt, G. Fryer, T.

Medrow, L. Lustig, Coach Linda Bantz, S. Medrow, T. Lawhead, D. Eckerty, K. Fossum, C. Viera, E. Peters.