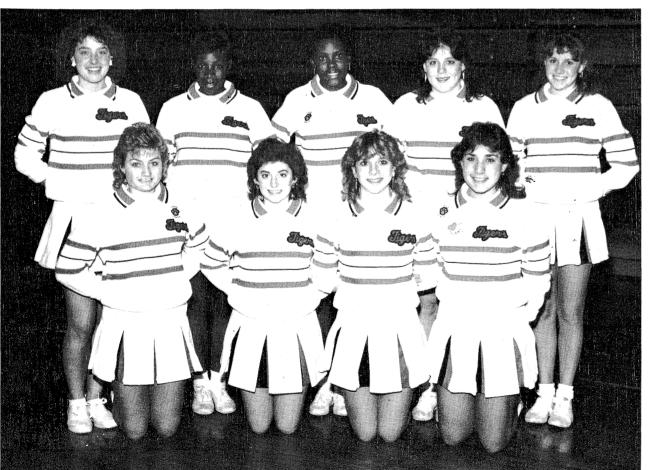

zelpal, S. N. Prendergast. ROW 3: L. Hummel, K. Wimps

S Steiner D Wehh I Rarry K. Myler.



ICAL ASSISTANTS. Teacher Marge Kel-Emery, L. Denn, K. Doler, T. Lawhead,

T. Medrow. Not Pictured: J. Decker, L. Allen, P.

Future Secretaries of America is sponsored by Business teacher Helen Miller. The girls held meetings in the evening each month where speakers and other guests helped them gain insight into the profession. Medical Assistants worked in a semester program where they gained skills to pass a state test to become licensed assistants by the end of high school

#### Futures In Career



FUTURE SECRETARIES OF AMERICA. T. Masters, B. Sammarco, T. Price, A. Fitzgerald, J. Ellison. ROW 2: J. Dixson, K. Scott, G.

V. Davis, D. Johnson, M. Pruitt, T. Crozier. Not Pictured: Lisa Wozen-







VARSITY CHEERLEADERS. C. Smith, J. Burdge, S. Kroll, S.



Call It Tiger S-P-I-R-I-T





J.V. CHEERLEADERS. R. Davis, B. Watson, R. Gil-

## Show On; Show Off Cheers





1. Charmaine Handy, Myra Thomas and Wendy Jones show off half-time routine at the Central game.
2. Trina Carpenter cheers wrestlers at conference. 3. Michelle Bolman, Jenny Tarter and Trina show off trio spirit. 4. Nichole Sideman leads a spirited crowd.



TIGERETTES. Clockwise from Center. P. Hunt. Cooper. G. Everv. S. Ware, P. Hunt.









WRESTLETTES. N. Seidman, A. Mann. ROW 2: T. Finney, Trina Carpenter, M. Mathes, M. Bollman.

Tyrone Jones is satisfied with his plan. 2. Tracy Evans looks for a catch-up move. 3. The teams plays against the opponent and the clock. 4. Roger Blakely looks for a winning strategy.