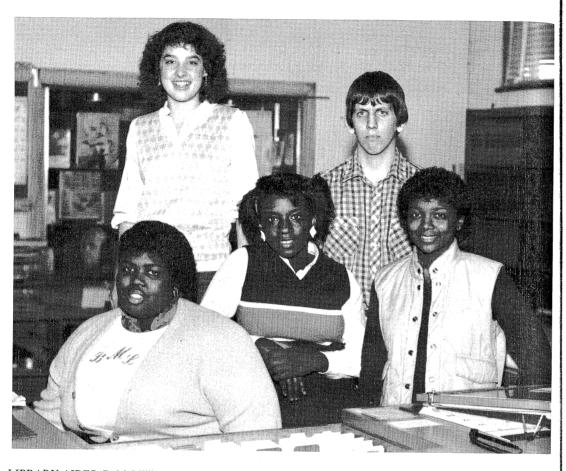

LIBRARY AIDES. B. McMillion, S. Ware, E. King. ROW 2: S. Tatman, A. Hoggatt.

OFFICE AIDES. G. Mehnert, J. Dixon. ROW 2: T. Paine, T. Dixon, G. DeWeese.

PUPS. Teacher Laura Stubblefield, W. Jones, T. Dixon, R. Canull, S. Bunnell. ROW 2: B. Johnson, T. Cooper, C. Handy, L. King, B. Grady, Teacher Karen Robertson, Teacher Jean Williams. ROW 3: