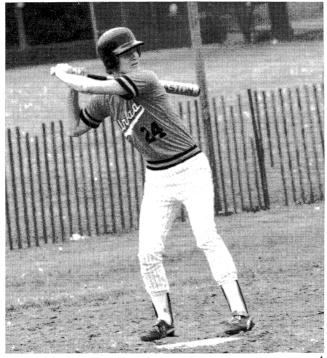

# Tigers Battle Errors

1983 BASEBALL TEAM: G. Anderson, V. Carswell, Stat. S. Busboom, T. Carswell, B. Johnson, K. Rinne. ROW 2: T. Robinson, R. Egelston, K. Dorner, D. Johnson, S. Sutherland, Ass't. Coach Hal Wertich. ROW 3:

Coach Sam Wright, R. Brewer, T. Cunningham, S. Ellsworth, K. Dowd, M. Gremer. ROW 4: R. Harrison, T. Short, C. Birt, B. Ducey, D. Ger-

1. Coach Wertich encourage the team before they go out on the ield. 2. Sam Ellsworth awaits the lay. 3. Rodney Harrison aims for home plate. 4. Troy Cunningham oncentrates on the pitch. 5. Trent Short guards home plate.

ningham, S. Ellsworth, K. Dowd, hort, C. Birt, B. Ducey, D. Ger-

The 1983 Tiger Baseball
Team, Coached by Sam Wright
and Ass't. Coach Hal Wertich,
ended their season with 4 wins
and 14 losses. They captured the
first game of Regionals beating
cross town rival Centennial, and
were then defeated by Rantoul.
The season was plagued by several cancelled games.