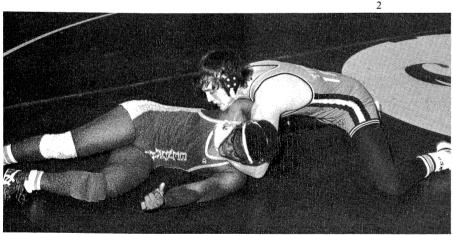

#### Wrestlers Grapple Super Season

1. State Qualifier Mark Mammen tries to roll over and pin. 2. Co-Captain and State Qualifier Phil Fitzgerald works on Rantoul opponent. 3. Co-Captain and State Qualifier Bobby Waller goes for the takedown. 4. Senior Matt Gremer works over an Eagle. 5. Coach Mammen and Fitzgerald encourage Sophomore Shawn DeHa-

The team posted a 20-1-1 season record with eleven wrestlers having over twenty wins. The team captured five tournament titles. Co-Captains Phil Fitzgerald and Bobby Waller along with Junior Mark Mammen won themselves trips to State. Fitzgerald and Waller both places fourth, the highest finish for Tigers in the fourteen years of Mammen's coaching. In the new team state champions, the team wrestled to the Sectionals where they lost in a tie-breaker situation to Joliet West. Fitzgerald and Waller were Most Valuable; Jeff Bathe and Jerry Johnson were Most Improved; Mark Mammen Most Dedicated and Kevin Mitchaner Outstanding Sophomore.