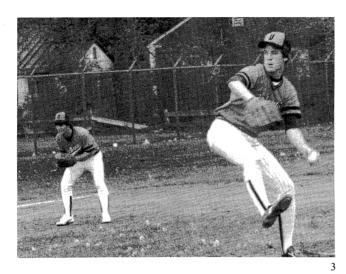

7

1. Coach Wertich encourage the team before they go out on the field. 2. Sam Ellsworth awaits the play. 3. Rodney Harrison aims for home plate. 4. Troy Cunningham concentrates on the pitch. 5. Trent Short guards home plate.

Coach Sam Wright, R. Brewer, T. Cunningham, S. Ellsworth, K. Dowd, M. Gremer. ROW 4: R. Harrison, T. Short, C. Birt, B. Ducey, D. Ger-

1. Coach Wertich encourage the team before they go out on the ield. 2. Sam Ellsworth awaits the lay. 3. Rodney Harrison aims for home plate. 4. Troy Cunningham oncentrates on the pitch. 5. Trent Short guards home plate.