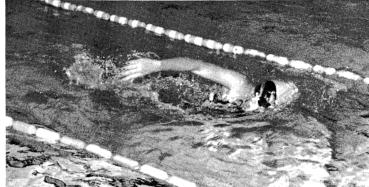

Boys Sena

BOY'S SWIM TEAM. S. Pre G. Mechtley. ROW 2: T. Smit

ne Mast, J. Uselding, B. Nowak, Iummel.

A 7-5 record marked Anne Mast's first year as coach for the boys. In spite of being plagued with illness and injury, the Tigers beat both Central and Centennial to become Twin City Champs for the second year and finished 3rd in the Big 12 and 2nd in district. Four school records fell: The Medley Relay (B.J. Vevera, Eddie Allen, Carl Larson and Bobby Mechtley) and the 100, 200, and 500 freestyle (B.J. Vevera). Vevera qualified for state where he placed 18th in the 100 yard backstroke. Vevera also captured the M.V.S. Award for the second year in a row. Senior Carl Larson shared the M.V.S. honor.

Boys Send First To State in 4 Years

BOY'S SWIM TEAM. S. Prendergast, G. Benson, J. Kaufman, G. Mechtley. ROW 2: T. Smith, R. Boyer, G. Anderson, B. Hedge-

cock. ROW 3: Coach Anne Mast, R. Henry, M. Lohman, B.J. Vevera, J. Meehan, E. Allen, T. Murtha, A. Aldeen.