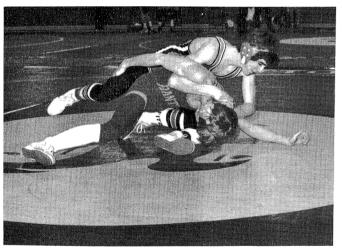

#### Wrestlers Grapple Super Season

1. State Qualifier Mark Mammen tries to roll over and pin. 2. Co-Captain and State Qualifier Phil Fitzgerald works on Rantoul opponent. 3. Co-Captain and State Qualifier Bobby Waller goes for the takedown. 4. Senior Matt Gremer works over an Eagle. 5. Coach Mammen and Fitzgerald encourage Sophomore Shawn DeHa-

The team posted a 20-1-1 season record with eleven wrestlers having over twenty wins. The team captured five tournament titles. Co-Captains Phil Fitzgerald and Bobby Waller along with Junior Mark Mammen won themselves trips to State. Fitzgerald and Waller both places fourth, the highest finish for Tigers in the fourteen years of Mammen's coaching. In the new team state champions, the team wrestled to the Sectionals where they lost in a tie-breaker situation to Joliet West. Fitzgerald and Waller were Most Valuable; Jeff Bathe and Jerry Johnson were Most Improved; Mark Mammen Most Dedicated and Kevin Mitchaner Outstanding Sophomore.