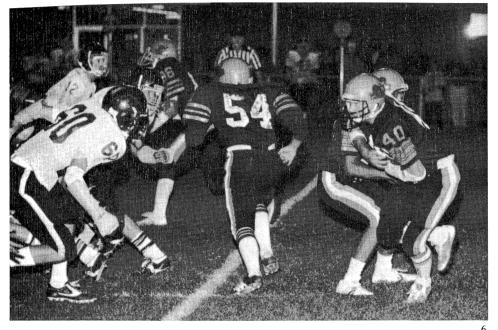

A resounding 24-6 victory over cross-town rival Champaign Central ended an exciting season of Urbana football. This win, along with the defeat of Centennial, established Urbana as 1983's Twin City Champions. The Tigers finished 6 and 3 overall, the best record in four years. M.V.P. Randy Hoggard had the third best season's rushing record in the school's history with 1,092 yards and became an All-Stater.

#### Tigers beat Central

VARSITY FOOTBALL TEAM. ROW 1: S. Davis, K. Killion, D. Aldeen, J. Rutledge, S. Bone, D. Hursey. ROW 2: K. Hendricks, B. Hacker, K. Rinne, D. Helman, K. Conerly, C. Ekstrom, J. LeNoir, R. Howard, R. Hoggard, T. Cunningham, J. Conrad, J. Stiene, G. Anderson, M. Gremer, K. McClellon. ROW 3: Coach Hal Wertich, K. Gainey, M. Mammen, D. Butts, D. Williams, T. Cars-

### Homecoming

1. Ed Allen and Darren Hursey try to get the ball. 2. John Le'Noir catches the pass. 3. Hal Wertich and John Gremer watch from sidelines. 4. Ed Allen moving through while trying to be tackled. 5.
Brett Hacker pushes his way through. 6.
Ed Allen goes for a fake pass as Joey
Stiene runs for block.