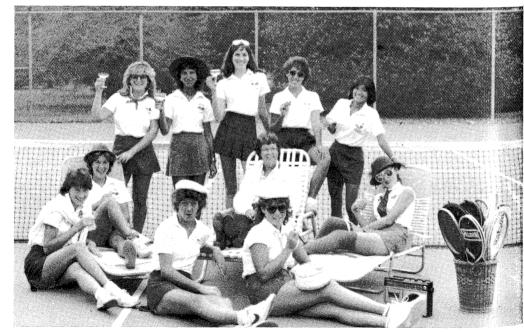

GIRLS TENNIS TEAM. E. Whelan, S. McClain, H. Stoner. ROW 3: B. Berns, M. Larreur, T. VanMeter, Stoner. ROW 2: A. Thies, Coach Marilee Martin, C. A. Lombard, E. Cheng.

BOYS' TENNIS TEAM, J. Coates, T. Taylor, B. Markland. ROW 2: Davis. ROW 3: Assistant Coach Greg Cohen, J. Dorning, K. Riley, J. R. Whitmore, M. Berns, R. Seals, P. Cohen, R. Kuvaja, Coach Sondra Flynn, R. Swearingen.