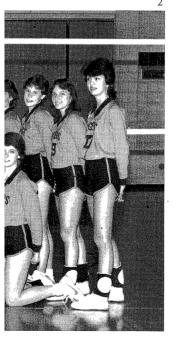

S. Gladding, K. Douglas, K. Wimpy, R. Hopen, C. Melin.

The Urbana Girls' Varsity Volleyball team, under the leadership of Coach Linda Bantz and Captain Sue Medrow, had an overall good season. The girls placed second in regionals, defeating Centennial in the first game and losing to Central in the championship. The team finished the season with a 12-12 record. Most Valuable player and All Big Girls Net Tie 12 selection was Tina Lawhead. Most Improved player was Dawn Eckerty.

VOLLEYBALL TEAM. L. Gatz, F. Hetteberg, C. Holmes, C. Eichmann, A. Carlon, T. Orr, K. Peters, V. Dolgin. ROW 2: L. Bentley, T. Parsons, S. Demitt, G. Fryer, T.

Medrow, L. Lustig, Coach Linda Bantz, S. Medrow, T. Lawhead, D. Eckerty, K. Fossum, C. Viera, E. Peters.