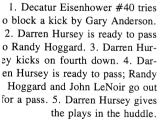

### Homecoming

1. Ed Allen and Darren Hursey try to get the ball. 2. John Le'Noir catches the pass. 3. Hal Wertich and John Gremer watch from sidelines. 4. Ed Allen moving through while trying to be tackled. 5.
Brett Hacker pushes his way through. 6.
Ed Allen goes for a fake pass as Joey
Stiene runs for block.