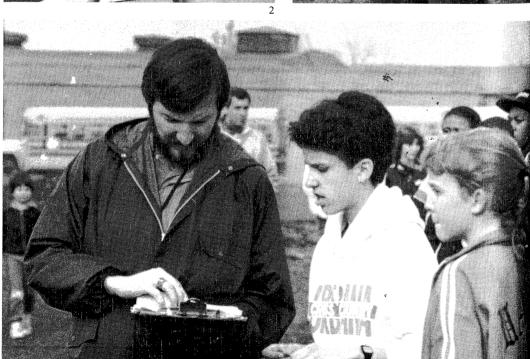

1. Jenny Cowger holds finish li tape. 2. Janice Hunter sets for he throw. 3. Melissa Straza and Sa Cogdal check race schedule w Asst. Coach Dean. 4. Re Thatch thinks out up coming rac 5. Amy Zernich gets a good sta 6. Kate Douglas and Kay Wim fuel up between ra

#### 3 Run To State

The 1983 girls' track season was successful. The team boasted sending three members to state. Melissa Straza broke the Class AA state records in the mile and the two mile. Freshman Sara Cogdal qualified for the state two mile, and Kate Douglas qualified in the mile. Sprinter standouts included Seniors Sherry McCullum and Angela Whiteside.