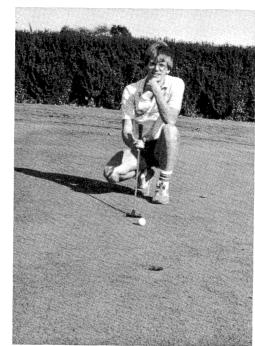

1. Dawn Eckerty and Claudia Viera ready for the serve. 2. The team plans strategy. 3. Tina Lawhead concentrates on serve. 4. State qualifier Chuck Cook sets for putt. 5. Bob Kosberg lines up his shot. 6. B.J. Vevera rolls it towards

### Golfers Smash Par

GOLF TEAM. Top Left — Bottom Right: D. Kousmanoff, C. Propst, R. Dalton, B.J. Vevera, J. Stevens, J. Greamer,

Coach Oscar Adams, B. Kosberg.

The 1983 Golf Team, coached by Oscar Adams, finished the season with an impressive 11-2 mark. The team finished 4th in their conference, 5th in district, and for the first time in thirteen years sent a golfer to the state competition. State Golfer Chuck Cook is a junior this year.