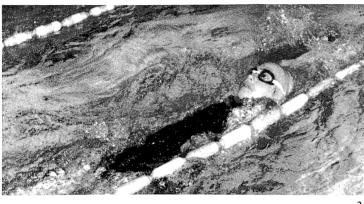

Under first year coach Anne Mast, the girls struggled through their season. With only seven upperclassmen, the young team won only one of the twelve dual meets.

The team finished sixth in the Big 12 and 7th in sectionals. Through this frustrating season, one bright spot was Liz Douglas who broke the 100-yard backstroke record and was elected Most Valuable Swimmer — a new award for the girls.

#### Girls Battle Inexperience

1. Coach Anne Mast talks with Senior Becca Nowak before her race. 2. Sophomore Liz Douglas goes for her backstroke record. 3. Senior Diane Webb keeps a steady pace in the 500-yard freestyle. 4. Senior Rob Boyer pushes hard in his 200 free. 5. Senior Jeff Meehan practices his breaststroke in warm-up. 6. Senior Rich Henry pulls long through freestyle stroke.