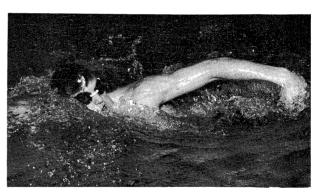

Under first year coach Anne Mast, the girls struggled through their season. With only seven upperclassmen, the young team won only one of the twelve dual meets.

The team finished sixth in the Big 12 and 7th in sectionals. Through this frustrating season, one bright spot was Liz Douglas who broke the 100-yard backstroke record and was elected Most Valuable Swimmer — a new award for the girls.

#### Girls Battle Inexperience

1. Coach Anne Mast talks with Senior Becca Nowak before her race. 2. Sophomore Liz Douglas goes for her backstroke record. 3. Senior Diane Webb keeps a steady pace in the 500-yard freestyle. 4. Senior Rob Boyer pushes hard in his 200 free. 5. Senior Jeff Meehan practices his breaststroke in warm-up. 6. Senior Rich Henry pulls long through freestyle stroke.