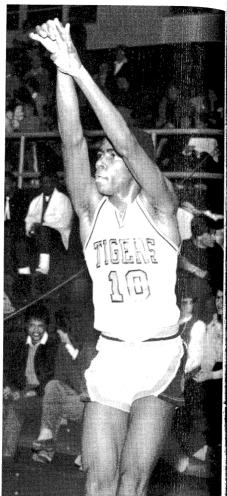

### Tigers Massacre Maroons

The 1984 team lost all of their starting five from the previous season, but pleased themselves and fans with a 14-9 season overall and a 8-3 conference record. A last minute tip by Glenn Robinson beat Decatur Eisenhower, and a sixteen point win over rival Central crowned the season. In regional action, the Tigers fell in the second round to Centennial

1. Ron Howard puts up a shot over Normal's defense. 2. Robert Mock fires from the outside. 3. Craig Howard fights for rebound posi-

Tigers Liquidate Ironmen

SOPHOMORE BASKETBALL TEAM. C. Jones, J. Whiteside, Kinsley, M. Phillips, L. Johnson, T. Alexander, A. Diamond, A. Coach Jim Graham, C. Mitchell, B. Thomas. ROW 2: T. King, J.