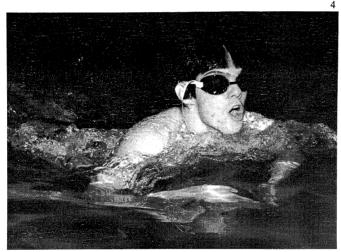

Under first year coach Anne Mast, the girls struggled through their season. With only seven upperclassmen, the young team won only one of the twelve dual meets.

The team finished sixth in the Big 12 and 7th in sectionals. Through this frustrating season, one bright spot was Liz Douglas who broke the 100-yard backstroke record and was elected Most Valuable Swimmer — a new award for the girls.

#### Girls Battle Inexperience

1. Coach Anne Mast talks with Senior Becca Nowak before her race. 2. Sophomore Liz Douglas goes for her backstroke record. 3. Senior Diane Webb keeps a steady pace in the 500-yard freestyle. 4. Senior Rob Boyer pushes hard in his 200 free. 5. Senior Jeff Meehan practices his breaststroke in warm-up. 6. Senior Rich Henry pulls long through freestyle stroke.