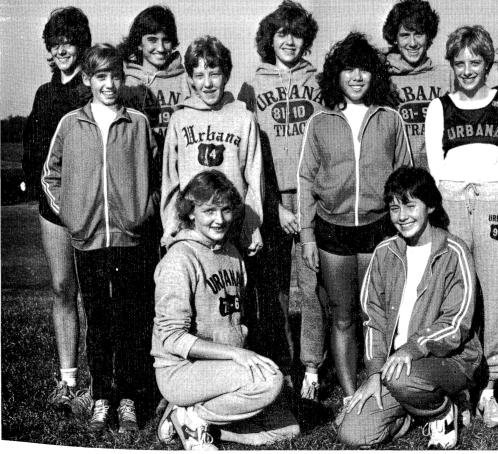

1. Jenny Cowger holds finish li tape. 2. Janice Hunter sets for he throw. 3. Melissa Straza and Sa Cogdal check race schedule w Asst. Coach Dean. 4. Re Thatch thinks out up coming rac 5. Amy Zernich gets a good sta 6. Kate Douglas and Kay Wim fuel up between ra

mons, H. Young, J. Cowger. ROW 2: M. Hardiman, N. Lewis, A. Zernich, S. side, E. Gorman, L. Douglas, R. Hopen, K. Douglas, K. Wimpy, B. Nelson.

#### 3 Run To State

The 1983 girls' track season was successful. The team boasted sending three members to state. Melissa Straza broke the Class AA state records in the mile and the two mile. Freshman Sara Cogdal qualified for the state two mile, and Kate Douglas qualified in the mile. Sprinter standouts included Seniors Sherry McCullum and Angela Whiteside.