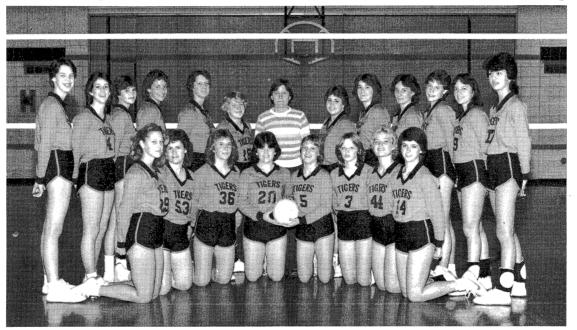

S. Gladding, K. Douglas, K. Wimpy, R. Hopen, C. Melin.

The Urbana Girls' Varsity Volleyball team, under the leadership of Coach Linda Bantz and Captain Sue Medrow, had an overall good season. The girls placed second in regionals, defeating Centennial in the first game and losing to Central in the championship. The team finished the season with a 12-12 record. Most Valuable player and All Big Girls Net Tie 12 selection was Tina Lawhead. Most Improved player was Dawn Eckerty.

VOLLEYBALL TEAM. L. Gatz, F. Hetteberg, C. Holmes, C. Eichmann, A. Carlon, T. Orr, K. Peters, V. Dolgin. ROW 2: L. Bentley, T. Parsons, S. Demitt, G. Fryer, T.

Medrow, L. Lustig, Coach Linda Bantz, S. Medrow, T. Lawhead, D. Eckerty, K. Fossum, C. Viera, E. Peters.

GOLF TEAM. Top Left — Bottom C. Propst, R. Dalton, B.J. Vevera, J

e Urbana Girls' Varsity Volball team, under the leaderp of Coach Linda Bantz and aptain Sue Medrow, had an verall good season. The girls aced second in regionals, detating Centennial in the first and losing to Central in the spionship. The team finished season with a 12-12 record. Valuable player and All Big election was Tina Lawhead. Improved player was Dawn Eckerty.