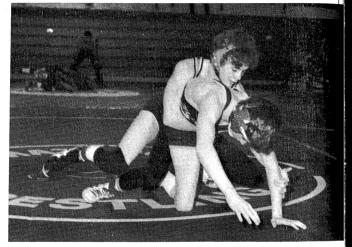

#### Wrestlers Grapple Super Season

1. State Qualifier Mark Mammen tries to roll over and pin. 2. Co-Captain and State Qualifier Phil Fitzgerald works on Rantoul opponent. 3. Co-Captain and State Qualifier Bobby Waller goes for the takedown. 4. Senior Matt Gremer works over an Eagle. 5. Coach Mammen and Fitzgerald encourage Sophomore Shawn DeHa-

The team posted a 20-1-1 season record with eleven wrestlers having over twenty wins. The team captured five tournament titles. Co-Captains Phil Fitzgerald and Bobby Waller along with Junior Mark Mammen won themselves trips to State. Fitzgerald and Waller both places fourth, the highest finish for Tigers in the fourteen years of Mammen's coaching. In the new team state champions, the team wrestled to the Sectionals where they lost in a tie-breaker situation to Joliet West. Fitzgerald and Waller were Most Valuable; Jeff Bathe and Jerry Johnson were Most Improved; Mark Mammen Most Dedicated and Kevin Mitchaner Outstanding Sophomore.