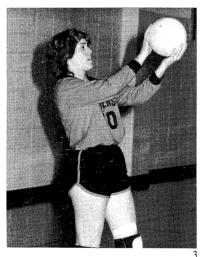

S. Gladding, K. Douglas, K. Wimpy, R. Hopen, C. Melin.

The Urbana Girls' Varsity Volleyball team, under the leadership of Coach Linda Bantz and Captain Sue Medrow, had an overall good season. The girls placed second in regionals, defeating Centennial in the first game and losing to Central in the championship. The team finished the season with a 12-12 record. Most Valuable player and All Big Girls Net Tie 12 selection was Tina Lawhead. Most Improved player was Dawn Eckerty.

1. Dawn Eckerty and Claudia Viera ready for the serve. 2. The team plans strategy. 3. Tina Lawhead concentrates on serve. 4. State qualifier Chuck Cook sets for putt. 5. Bob Kosberg lines up his shot. 6. B.J. Vevera rolls it towards

VOLLEYBALL TEAM. L. Gatz, F. Hetteberg, C. Holmes, C. Eichmann, A. Carlon, T. Orr, K. Peters, V. Dolgin. ROW 2: L. Bentley, T. Parsons, S. Demitt, G. Fryer, T.

Medrow, L. Lustig, Coach Linda Bantz, S. Medrow, T. Lawhead, D. Eckerty, K. Fossum, C. Viera, E. Peters.