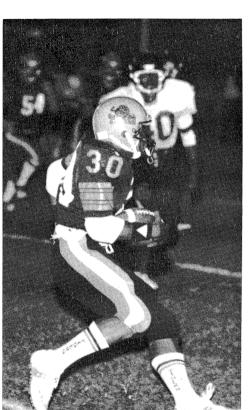

A resounding 24-6 victory over cross-town rival Champaign Central ended an exciting season of Urbana football. This win, along with the defeat of Centennial, established Urbana as 1983's Twin City Champions. The Tigers finished 6 and 3 overall, the best record in four years. M.V.P. Randy Hoggard had the third best season's rushing record in the school's history with 1,092 yards and became an All-Stater.

#### Tigers beat Central

VARSITY FOOTBALL TEAM. ROW 1: S. Davis, K. Killion, D. Aldeen, J. Rutledge, S. Bone, D. Hursey. ROW 2: K. Hendricks, B. Hacker, K. Rinne, D. Helman, K. Conerly, C. Ekstrom, J. LeNoir, R. Howard, R. Hoggard, T. Cunningham, J. Conrad, J. Stiene, G. Anderson, M. Gremer, K. McClellon. ROW 3: Coach Hal Wertich, K. Gainey, M. Mammen, D. Butts, D. Williams, T. Cars-