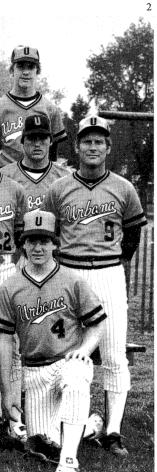

Home Again '83'

Homecoming
October 7-8, 1983

1. SENIOR COURT. Michelle Flessner, Troy Cunningham, Penny Hunt, Scot Davis, Randy Hoggard, Tina Lawhead, Kay Wimpy, Carl Larson, Anne Thies, and Mitchell Floyd. 2. Queen Tina Lawhead, King Randy Hoggard. 3. Junior Attendants Indira Macedo and Trent Short. 4. Sophomore Attendants Julie Armstrong and David Kouzamanoff