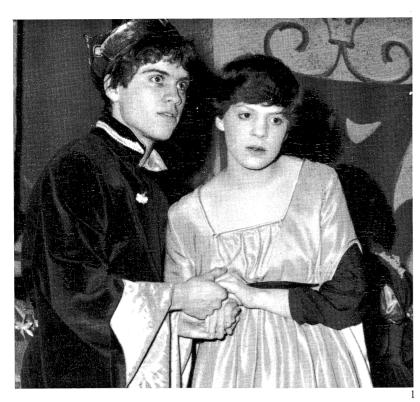

Home Again '83'

Homecoming
October 7-8, 1983

1. SENIOR COURT. Michelle Flessner, Troy Cunningham, Penny Hunt, Scot Davis, Randy Hoggard, Tina Lawhead, Kay Wimpy, Carl Larson, Anne Thies, and Mitchell Floyd. 2. Queen Tina Lawhead, King Randy Hoggard. 3. Junior Attendants Indira Macedo and Trent Short. 4. Sophomore Attendants Julie Armstrong and David Kouzamanoff