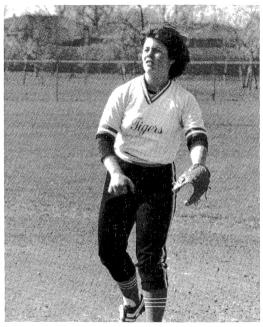

#### Girls Hit Hard Season

1. Coach Minnes watches the team.
2. Susan Medrow and Chrissy
Eichmann await the play. 3. The
team gets jewelry off for game. 4.
Dawn Eckerty pitches perfect
form. 5. Sheila DeMitt watches
her hit soar. 6. Lesley Lustig digs
hard for 3rd base. 7. Chrissy Eichmann throw the ball to make the
play.

The 1983 Girls Softball Team coached by Mason Minnes finished the year with a 7-14 record. The most valuable award went to N. Adams, while S. DeMitt and G. Fryer took home the most improved award. The Tigers advanced to the second round of regionals by beating Champaign Centennial. They then lost their second round game to Champaign Central.