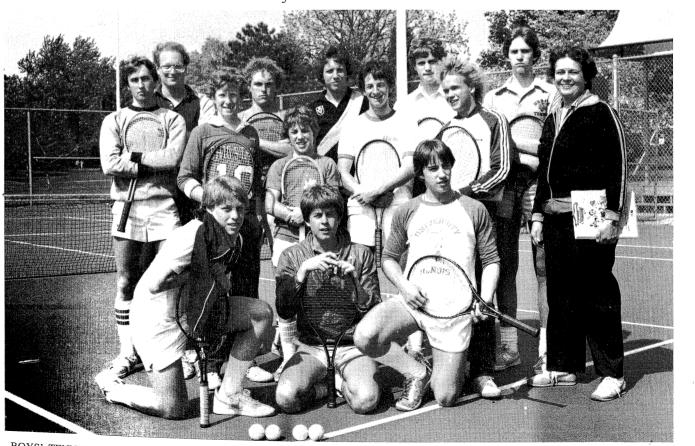

GIRLS TENNIS TEAM. E. Whelan, S. McClain, H. Stoner. ROW 3: B. Berns, M. Larreur, T. VanMeter, Stoner. ROW 2: A. Thies, Coach Marilee Martin, C. A. Lombard, E. Cheng.

BOYS' TENNIS TEAM, J. Coates, T. Taylor, B. Markland. ROW 2: Davis. ROW 3: Assistant Coach Greg Cohen, J. Dorning, K. Riley, J. R. Whitmore, M. Berns, R. Seals, P. Cohen, R. Kuvaja, Coach Sondra Flynn, R. Swearingen.