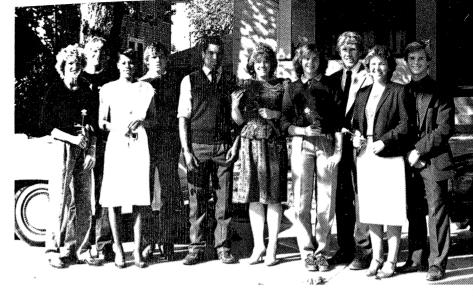

Home Again '83'

Homecoming
October 7-8, 1983

1. SENIOR COURT. Michelle Flessner, Troy Cunningham, Penny Hunt, Scot Davis, Randy Hoggard, Tina Lawhead, Kay Wimpy, Carl Larson, Anne Thies, and Mitchell Floyd. 2. Queen Tina Lawhead, King Randy Hoggard. 3. Junior Attendants Indira Macedo and Trent Short. 4. Sophomore Attendants Julie Armstrong and David Kouzamanoff