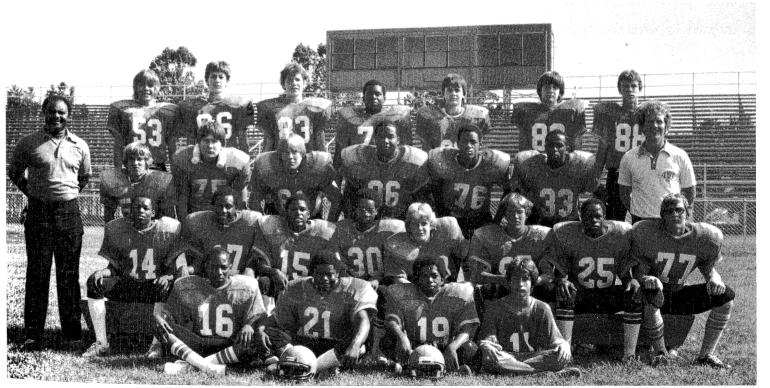

#### Tigers beat Central

VARSITY FOOTBALL TEAM. ROW 1: S. Davis, K. Killion, D. Aldeen, J. Rutledge, S. Bone, D. Hursey. ROW 2: K. Hendricks, B. Hacker, K. Rinne, D. Helman, K. Conerly, C. Ekstrom, J. LeNoir, R. Howard, R. Hoggard, T. Cunningham, J. Conrad, J. Stiene, G. Anderson, M. Gremer, K. McClellon. ROW 3: Coach Hal Wertich, K. Gainey, M. Mammen, D. Butts, D. Williams, T. Cars-

well, B. Ducey, H. Marshad, B. Hedgecock, R. Egelston, R. Harrison, D. Davis, G. Mills, R. Pettigrew, B. Landess, K. Frantz, E. Jackobson, M. Roughton, Coach Bruce Miller, Coach John Gremer. ROW 4: B. Roberson, M. Linn, E. Allen, T. Short, K. Harshbarger, E. Hursey, B. Robinson, C. Roberts, C. Birt, K. Brasher, D. Roy, J. Jackson, L. Young, and R. Patterson.