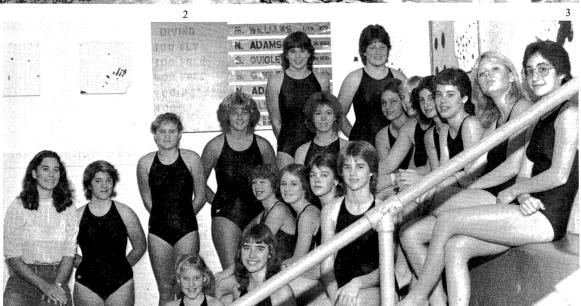

Under first year coach Anne Mast, the girls struggled through their season. With only seven upperclassmen, the young team won only one of the twelve dual meets.

The team finished sixth in the Big 12 and 7th in sectionals. Through this frustrating season, one bright spot was Liz Douglas who broke the 100-yard backstroke record and was elected Most Valuable Swimmer — a new award for the girls.

GIRLS' SWIM TEAM. K. Mahar, L. Douglas. STEP 2: K. Johnson, D. Mason, P. Gill, T. Finney, A. Kiddoo. STEP 3: S. Szelpal, N. Prendergast, C. Lutton, D. Miller, P. Keller, N.

Krasnow. ROW: Coach Anne Mast, J. Uselding, B. Nowak, S. Connelly, D. Webb, L. Hummel.