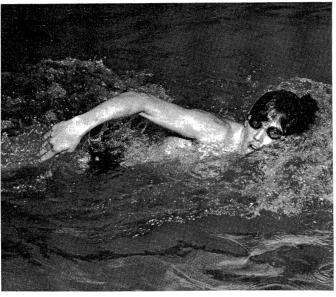

Boys Sena

BOY'S SWIM TEAM. S. Pre G. Mechtley. ROW 2: T. Smit

ne Mast, J. Uselding, B. Nowak, Iummel.

A 7-5 record marked Anne Mast's first year as coach for the boys. In spite of being plagued with illness and injury, the Tigers beat both Central and Centennial to become Twin City Champs for the second year and finished 3rd in the Big 12 and 2nd in district. Four school records fell: The Medley Relay (B.J. Vevera, Eddie Allen, Carl Larson and Bobby Mechtley) and the 100, 200, and 500 freestyle (B.J. Vevera). Vevera qualified for state where he placed 18th in the 100 yard backstroke. Vevera also captured the M.V.S. Award for the second year in a row. Senior Carl Larson shared the M.V.S. honor.

Boys Send First To State in 4 Years

BOY'S SWIM TEAM. S. Prendergast, G. Benson, J. Kaufman, G. Mechtley. ROW 2: T. Smith, R. Boyer, G. Anderson, B. Hedge-

cock. ROW 3: Coach Anne Mast, R. Henry, M. Lohman, B.J. Vevera, J. Meehan, E. Allen, T. Murtha, A. Aldeen.