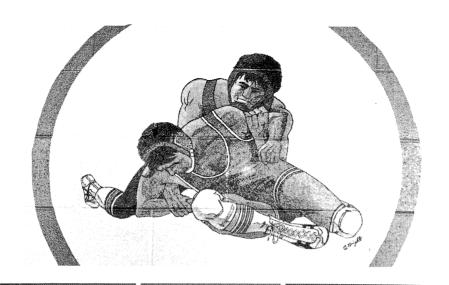

#### Wrestlers Grapple Super Season

1. State Qualifier Mark Mammen tries to roll over and pin. 2. Co-Captain and State Qualifier Phil Fitzgerald works on Rantoul opponent. 3. Co-Captain and State Qualifier Bobby Waller goes for the takedown. 4. Senior Matt Gremer works over an Eagle. 5. Coach Mammen and Fitzgerald encourage Sophomore Shawn DeHa-

VARSITY WRESTLING TEAM. S. DeHaven, P. Fitzgerald, B. Waller, K. Mitchaner. ROW 2: J. Johnson, D. Bright, I. Johnson, Hutchison, M. Gremer, J. Bathe.

K. Mammen. ROW 3: Coach Wayne Mammen, M. Mammen, T.

The team posted a 20-1-1 season record with eleven wrestlers having over twenty wins. The team captured five tournament titles. Co-Captains Phil Fitzgerald and Bobby Waller along with Junior Mark Mammen won themselves trips to State. Fitzgerald and Waller both places fourth, the highest finish for Tigers in the fourteen years of Mammen's coaching. In the new team state champions, the team wrestled to the Sectionals where they lost in a tie-breaker situation to Joliet West. Fitzgerald and Waller were Most Valuable; Jeff Bathe and Jerry Johnson were Most Improved; Mark Mammen Most Dedicated and Kevin Mitchaner Outstanding Sophomore.