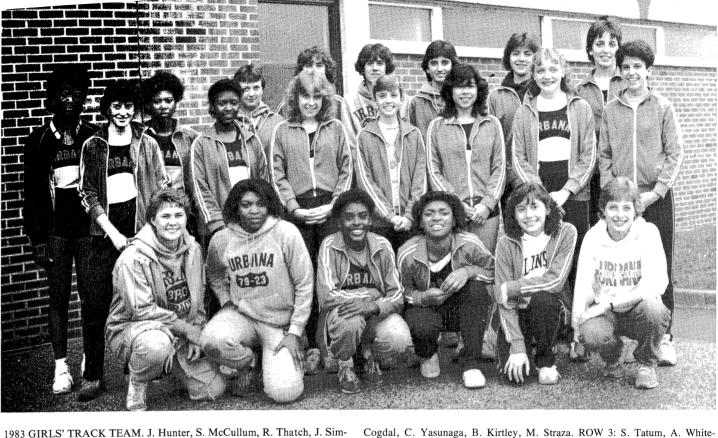

The Girls' Cross Country Team, under first-year Coach Barb Wertich, were undefeated in dual meets and won the Big 12 title. They finished 3rd at districts and wound up the season with an 8th place at sectionals. The Most Valuable Award went to Sophomore Sara Cogdal, and Freshman Christy Brown was recognized as Most Improved.

BOYS' CROSS COUNTRY TEAM. D. Strack, T. M. Langendorf. ROW 3: S. Rutledge, D. Hixson, G. Parke, A. Hulin. ROW 2: P. Bouslog, D. Donaldson, Lawrence, B. McDonald.

GIRLS' CROSS COUNTRY TEAM. B. Kirtley, H. Young. ROW 2: S. Cogdal, C. Brown, C. Yasunaga, J. Cowger. ROW 3:

S. Gladding, K. Douglas, K. Wimpy, R. Hopen, C. Melin.

The Urbana Girls' Varsity Volleyball team, under the leadership of Coach Linda Bantz and Captain Sue Medrow, had an overall good season. The girls placed second in regionals, defeating Centennial in the first game and losing to Central in the championship. The team finished the season with a 12-12 record. Most Valuable player and All Big Girls Net Tie 12 selection was Tina Lawhead. Most Improved player was Dawn Eckerty.