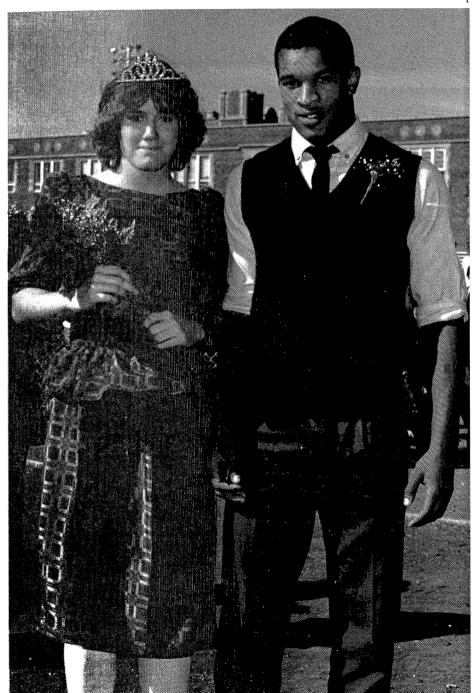

Home Again '83'

Homecoming
October 7-8, 1983

1. SENIOR COURT. Michelle Flessner, Troy Cunningham, Penny Hunt, Scot Davis, Randy Hoggard, Tina Lawhead, Kay Wimpy, Carl Larson, Anne Thies, and Mitchell Floyd. 2. Queen Tina Lawhead, King Randy Hoggard. 3. Junior Attendants Indira Macedo and Trent Short. 4. Sophomore Attendants Julie Armstrong and David Kouzamanoff