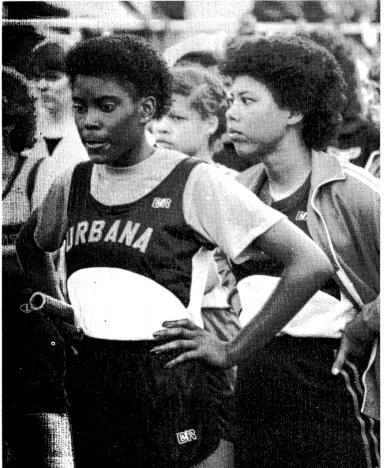

1. Jenny Cowger holds finish li tape. 2. Janice Hunter sets for he throw. 3. Melissa Straza and Sa Cogdal check race schedule w Asst. Coach Dean. 4. Re Thatch thinks out up coming rac 5. Amy Zernich gets a good sta 6. Kate Douglas and Kay Wim fuel up between ra

#### 3 Run To State

The 1983 girls' track season was successful. The team boasted sending three members to state. Melissa Straza broke the Class AA state records in the mile and the two mile. Freshman Sara Cogdal qualified for the state two mile, and Kate Douglas qualified in the mile. Sprinter standouts included Seniors Sherry McCullum and Angela Whiteside.