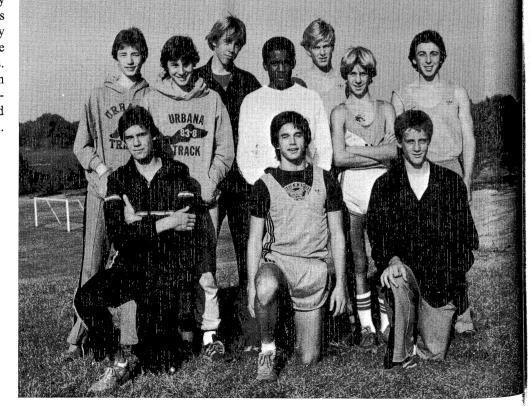

BOYS' CROSS COUNTRY TEAM. D. Strack, T. M. Langendorf. ROW 3: S. Rutledge, D. Hixson, G. Parke, A. Hulin. ROW 2: P. Bouslog, D. Donaldson, Lawrence, B. McDonald.

GIRLS' CROSS COUNTRY TEAM. B. Kirtley, H. Young. ROW 2: S. Cogdal, C. Brown, C. Yasunaga, J. Cowger. ROW 3: