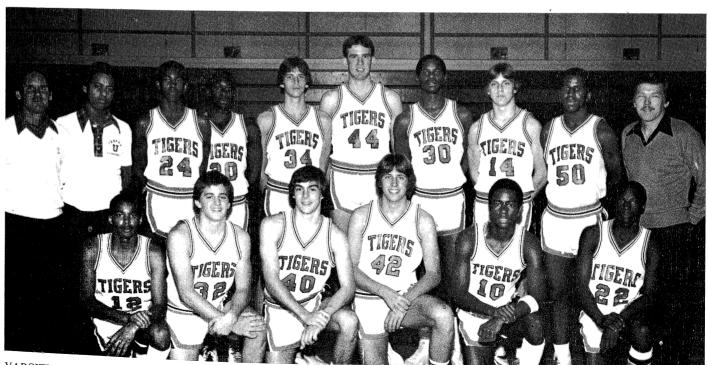

Pettigrew.

VARSITY BASKETBALL TEAM. V. Lewis, B. Robinson, K. Frantz, M.

Linn, R. Mock, R. Howard. ROW 2: Coach Hal Wertich. R. Walker Mar.

Gerrietts. P. Pottigram. Aget. Coach Lin Carbon.