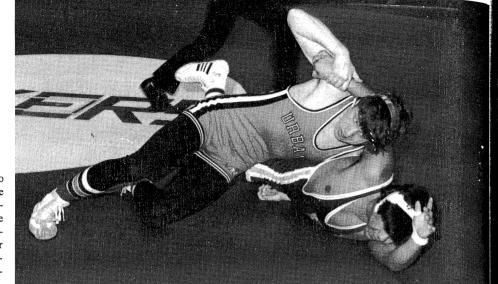

#### Wrestlers Grapple Super Season

1. State Qualifier Mark Mammen tries to roll over and pin. 2. Co-Captain and State Qualifier Phil Fitzgerald works on Rantoul opponent. 3. Co-Captain and State Qualifier Bobby Waller goes for the takedown. 4. Senior Matt Gremer works over an Eagle. 5. Coach Mammen and Fitzgerald encourage Sophomore Shawn DeHa-

The team posted a 20-1-1 season record with eleven wrestlers having over twenty wins. The team captured five tournament titles. Co-Captains Phil Fitzgerald and Bobby Waller along with Junior Mark Mammen won themselves trips to State. Fitzgerald and Waller both places fourth, the highest finish for Tigers in the fourteen years of Mammen's coaching. In the new team state champions, the team wrestled to the Sectionals where they lost in a tie-breaker situation to Joliet West. Fitzgerald and Waller were Most Valuable; Jeff Bathe and Jerry Johnson were Most Improved; Mark Mammen Most Dedicated and Kevin Mitchaner Outstanding Sophomore.