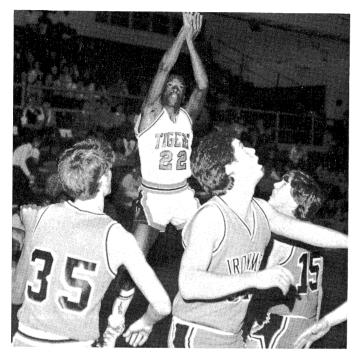

### Tigers Massacre Maroons

The 1984 team lost all of their starting five from the previous season, but pleased themselves and fans with a 14-9 season overall and a 8-3 conference record. A last minute tip by Glenn Robinson beat Decatur Eisenhower, and a sixteen point win over rival Central crowned the season. In regional action, the Tigers fell in the second round to Centennial

1. Ron Howard puts up a shot over Normal's defense. 2. Robert Mock fires from the outside. 3. Craig Howard fights for rebound posi-

Tigers Liquidate Ironmen

SOPHOMORE BASKETBALL TEAM. C. Jones, J. Whiteside, Kinsley, M. Phillips, L. Johnson, T. Alexander, A. Diamond, A. Coach Jim Graham, C. Mitchell, B. Thomas. ROW 2: T. King, J.