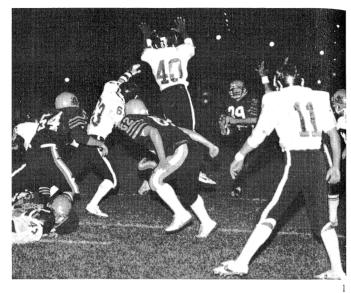

A resounding 24-6 victory over cross-town rival Champaign Central ended an exciting season of Urbana football. This win, along with the defeat of Centennial, established Urbana as 1983's Twin City Champions. The Tigers finished 6 and 3 overall, the best record in four years. M.V.P. Randy Hoggard had the third best season's rushing record in the school's history with 1,092 yards and became an All-Stater.

#### Tigers beat Central

VARSITY FOOTBALL TEAM. ROW 1: S. Davis, K. Killion, D. Aldeen, J. Rutledge, S. Bone, D. Hursey. ROW 2: K. Hendricks, B. Hacker, K. Rinne, D. Helman, K. Conerly, C. Ekstrom, J. LeNoir, R. Howard, R. Hoggard, T. Cunningham, J. Conrad, J. Stiene, G. Anderson, M. Gremer, K. McClellon. ROW 3: Coach Hal Wertich, K. Gainey, M. Mammen, D. Butts, D. Williams, T. Cars-

well, B. Ducey, H. Marshad, B. Hedgecock, R. Egelston, R. Harrison, D. Davis, G. Mills, R. Pettigrew, B. Landess, K. Frantz, E. Jackobson, M. Roughton, Coach Bruce Miller, Coach John Gremer. ROW 4: B. Roberson, M. Linn, E. Allen, T. Short, K. Harshbarger, E. Hursey, B. Robinson, C. Roberts, C. Birt, K. Brasher, D. Roy, J. Jackson, L. Young, and R. Patterson.

### Homecoming

1. Ed Allen and Darren Hursey try to get the ball. 2. John Le'Noir catches the pass. 3. Hal Wertich and John Gremer watch from sidelines. 4. Ed Allen moving through while trying to be tackled. 5.
Brett Hacker pushes his way through. 6.
Ed Allen goes for a fake pass as Joey
Stiene runs for block.