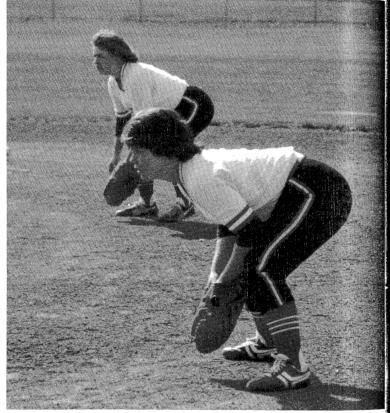

#### Girls Hit Hard Season

1. Coach Minnes watches the team.
2. Susan Medrow and Chrissy
Eichmann await the play. 3. The
team gets jewelry off for game. 4.
Dawn Eckerty pitches perfect
form. 5. Sheila DeMitt watches
her hit soar. 6. Lesley Lustig digs
hard for 3rd base. 7. Chrissy Eichmann throw the ball to make the
play.

The 1983 Girls Softball Team coached by Mason Minnes finished the year with a 7-14 record. The most valuable award went to N. Adams, while S. DeMitt and G. Fryer took home the most improved award. The Tigers advanced to the second round of regionals by beating Champaign Centennial. They then lost their second round game to Champaign Central.