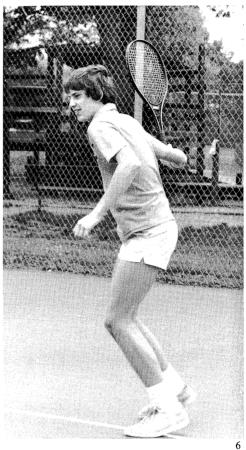

# Girls Undefeated Again; Two Doubles Go To State

Marilee Martins's girls' team finished 13-0 for the season. The team finished 4th in conference play and 1st in regionals. Doubles team Anne Thies and Courtney Stoner finished in the top 30 at state competition, and doubles team Heather Stoner and Stacey McClain finished in the top 60.