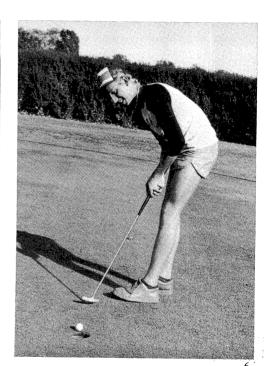

1. Dawn Eckerty and Claudia Viera ready for the serve. 2. The team plans strategy. 3. Tina Lawhead concentrates on serve. 4. State qualifier Chuck Cook sets for putt. 5. Bob Kosberg lines up his shot. 6. B.J. Vevera rolls it towards

### Golfers Smash Par

GOLF TEAM. Top Left — Bottom Right: D. Kousmanoff, C. Propst, R. Dalton, B.J. Vevera, J. Stevens, J. Greamer,

Coach Oscar Adams, B. Kosberg.

The 1983 Golf Team, coached by Oscar Adams, finished the season with an impressive 11-2 mark. The team finished 4th in their conference, 5th in district, and for the first time in thirteen years sent a golfer to the state competition. State Golfer Chuck Cook is a junior this year.