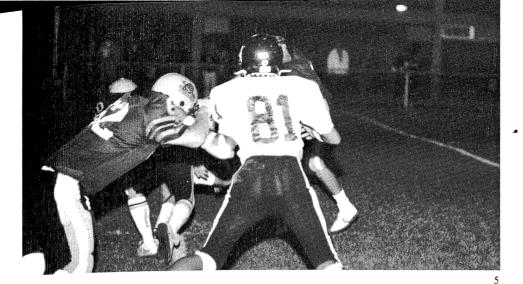

A resounding 24-6 victory over cross-town rival Champaign Central ended an exciting season of Urbana football. This win, along with the defeat of Centennial, established Urbana as 1983's Twin City Champions. The Tigers finished 6 and 3 overall, the best record in four years. M.V.P. Randy Hoggard had the third best season's rushing record in the school's history with 1,092 yards and became an All-Stater.

#### Tigers beat Central

VARSITY FOOTBALL TEAM. ROW 1: S. Davis, K. Killion, D. Aldeen, J. Rutledge, S. Bone, D. Hursey. ROW 2: K. Hendricks, B. Hacker, K. Rinne, D. Helman, K. Conerly, C. Ekstrom, J. LeNoir, R. Howard, R. Hoggard, T. Cunningham, J. Conrad, J. Stiene, G. Anderson, M. Gremer, K. McClellon. ROW 3: Coach Hal Wertich, K. Gainey, M. Mammen, D. Butts, D. Williams, T. Cars-

### Homecoming

1. Ed Allen and Darren Hursey try to get the ball. 2. John Le'Noir catches the pass. 3. Hal Wertich and John Gremer watch from sidelines. 4. Ed Allen moving through while trying to be tackled. 5.
Brett Hacker pushes his way through. 6.
Ed Allen goes for a fake pass as Joey
Stiene runs for block.