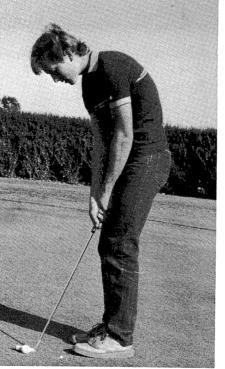

### Golfers Smash Par

GOLF TEAM. Top Left — Bottom Right: D. Kousmanoff, C. Propst, R. Dalton, B.J. Vevera, J. Stevens, J. Greamer,

Coach Oscar Adams, B. Kosberg.

The 1983 Golf Team, coached by Oscar Adams, finished the season with an impressive 11-2 mark. The team finished 4th in their conference, 5th in district, and for the first time in thirteen years sent a golfer to the state competition. State Golfer Chuck Cook is a junior this year.

1. Dawn Eckerty and Claudia Viera ready for the serve. 2. The team plans strategy. 3. Tina Lawhead concentrates on serve. 4. State qualifier Chuck Cook sets for putt. 5. Bob Kosberg lines up his shot. 6. B.J. Vevera rolls it towards