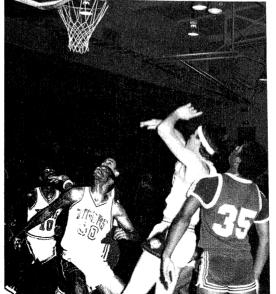

### Tigers Massacre Maroons

The 1984 team lost all of their starting five from the previous season, but pleased themselves and fans with a 14-9 season overall and a 8-3 conference record. A last minute tip by Glenn Robinson beat Decatur Eisenhower, and a sixteen point win over rival Central crowned the season. In regional action, the Tigers fell in the second round to Centennial

1. Ron Howard puts up a shot over Normal's defense. 2. Robert Mock fires from the outside. 3. Craig Howard fights for rebound posi-

Tigers Liquidate Ironmen

SOPHOMORE BASKETBALL TEAM. C. Jones, J. Whiteside, Kinsley, M. Phillips, L. Johnson, T. Alexander, A. Diamond, A. Coach Jim Graham, C. Mitchell, B. Thomas. ROW 2: T. King, J.