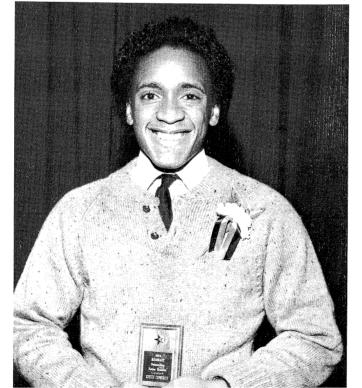

Home Again '83'

Homecoming
October 7-8, 1983

1. SENIOR COURT. Michelle Flessner, Troy Cunningham, Penny Hunt, Scot Davis, Randy Hoggard, Tina Lawhead, Kay Wimpy, Carl Larson, Anne Thies, and Mitchell Floyd. 2. Queen Tina Lawhead, King Randy Hoggard. 3. Junior Attendants Indira Macedo and Trent Short. 4. Sophomore Attendants Julie Armstrong and David Kouzamanoff