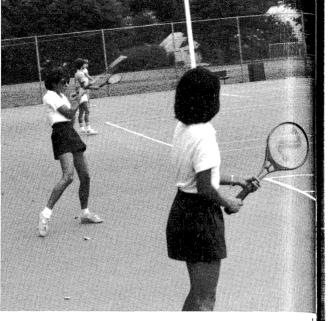

1. Ellen Cheng and Andrea Lombardi warm up for play. 2. State qualifier Anne Thies serves. 3. Coach Martin gives team work pep talk. 4. John Coates keeps and follows Rule #1: "Keep you eyes on the ball." 5. Tim Taylor checks records with Coach Davis. 6. Brian Swearingen moves into hit position.