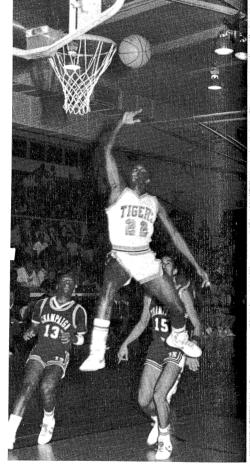

### Tigers Massacre Maroons

The 1984 team lost all of their starting five from the previous season, but pleased themselves and fans with a 14-9 season overall and a 8-3 conference record. A last minute tip by Glenn Robinson beat Decatur Eisenhower, and a sixteen point win over rival Central crowned the season. In regional action, the Tigers fell in the second round to Centennial

1. Ron Howard puts up a shot over Normal's defense. 2. Robert Mock fires from the outside. 3. Craig Howard fights for rebound posi-

Tigers Liquidate Ironmen

SOPHOMORE BASKETBALL TEAM. C. Jones, J. Whiteside, Kinsley, M. Phillips, L. Johnson, T. Alexander, A. Diamond, A. Coach Jim Graham, C. Mitchell, B. Thomas. ROW 2: T. King, J.