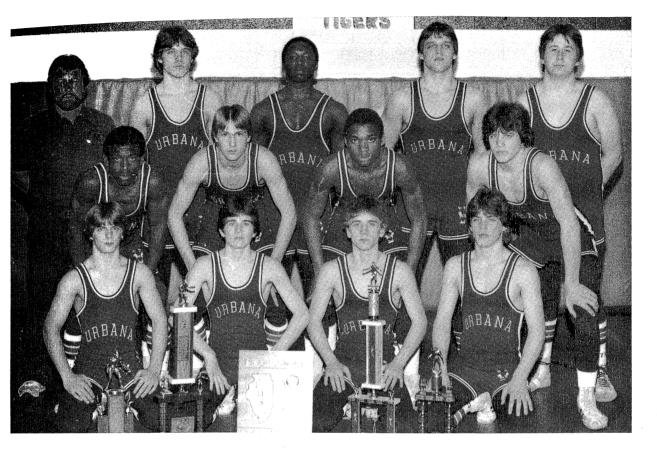

#### Wrestlers Grapple Super Season

1. State Qualifier Mark Mammen tries to roll over and pin. 2. Co-Captain and State Qualifier Phil Fitzgerald works on Rantoul opponent. 3. Co-Captain and State Qualifier Bobby Waller goes for the takedown. 4. Senior Matt Gremer works over an Eagle. 5. Coach Mammen and Fitzgerald encourage Sophomore Shawn DeHa-

VARSITY WRESTLING TEAM. S. DeHaven, P. Fitzgerald, B. Waller, K. Mitchaner. ROW 2: J. Johnson, D. Bright, I. Johnson, Hutchison, M. Gremer, J. Bathe.

K. Mammen. ROW 3: Coach Wayne Mammen, M. Mammen, T.

The team posted a 20-1-1 season record with eleven wrestlers having over twenty wins. The team captured five tournament titles. Co-Captains Phil Fitzgerald and Bobby Waller along with Junior Mark Mammen won themselves trips to State. Fitzgerald and Waller both places fourth, the highest finish for Tigers in the fourteen years of Mammen's coaching. In the new team state champions, the team wrestled to the Sectionals where they lost in a tie-breaker situation to Joliet West. Fitzgerald and Waller were Most Valuable; Jeff Bathe and Jerry Johnson were Most Improved; Mark Mammen Most Dedicated and Kevin Mitchaner Outstanding Sophomore.