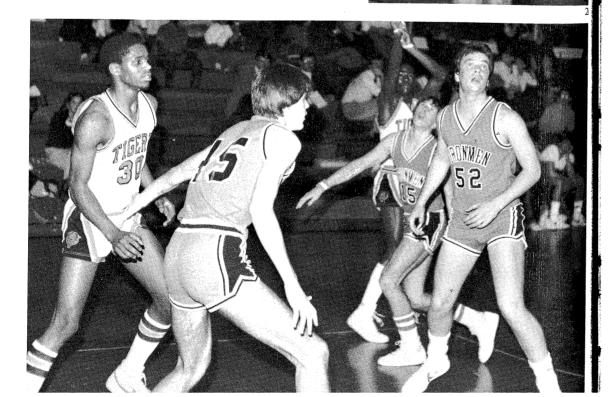

### Tigers Massacre Maroons

The 1984 team lost all of their starting five from the previous season, but pleased themselves and fans with a 14-9 season overall and a 8-3 conference record. A last minute tip by Glenn Robinson beat Decatur Eisenhower, and a sixteen point win over rival Central crowned the season. In regional action, the Tigers fell in the second round to Centennial

1. Ron Howard puts up a shot over Normal's defense. 2. Robert Mock fires from the outside. 3. Craig Howard fights for rebound posi-

Tigers Liquidate Ironmen

SOPHOMORE BASKETBALL TEAM. C. Jones, J. Whiteside, Kinsley, M. Phillips, L. Johnson, T. Alexander, A. Diamond, A. Coach Jim Graham, C. Mitchell, B. Thomas. ROW 2: T. King, J.