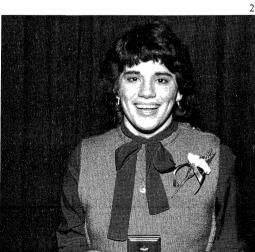

Home Again '83'

Homecoming
October 7-8, 1983

1. SENIOR COURT. Michelle Flessner, Troy Cunningham, Penny Hunt, Scot Davis, Randy Hoggard, Tina Lawhead, Kay Wimpy, Carl Larson, Anne Thies, and Mitchell Floyd. 2. Queen Tina Lawhead, King Randy Hoggard. 3. Junior Attendants Indira Macedo and Trent Short. 4. Sophomore Attendants Julie Armstrong and David Kouzamanoff