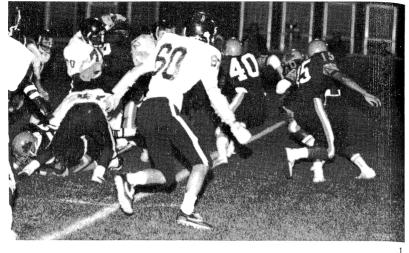

A resounding 24-6 victory over cross-town rival Champaign Central ended an exciting season of Urbana football. This win, along with the defeat of Centennial, established Urbana as 1983's Twin City Champions. The Tigers finished 6 and 3 overall, the best record in four years. M.V.P. Randy Hoggard had the third best season's rushing record in the school's history with 1,092 yards and became an All-Stater.

### Homecoming

1. Ed Allen and Darren Hursey try to get the ball. 2. John Le'Noir catches the pass. 3. Hal Wertich and John Gremer watch from sidelines. 4. Ed Allen moving through while trying to be tackled. 5.
Brett Hacker pushes his way through. 6.
Ed Allen goes for a fake pass as Joey
Stiene runs for block.