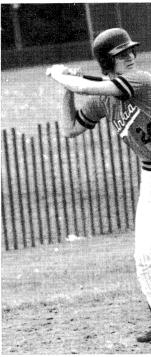

# Tigers Battle Errors

1983 BASEBALL TEAM: G. Anderson, V. Carswell, Stat. S. Busboom, T. Carswell, B. Johnson, K. Rinne. ROW 2: T. Robinson, R. Egelston, K. Dorner, D. Johnson, S. Sutherland, Ass't. Coach Hal Wertich. ROW 3:

Coach Sam Wright, R. Brewer, T. Cunningham, S. Ellsworth, K. Dowd, M. Gremer. ROW 4: R. Harrison, T. Short, C. Birt, B. Ducey, D. Ger-

1. Coach Wertich encourage the team before they go out on the ield. 2. Sam Ellsworth awaits the lay. 3. Rodney Harrison aims for home plate. 4. Troy Cunningham oncentrates on the pitch. 5. Trent Short guards home plate.

ningham, S. Ellsworth, K. Dowd, hort, C. Birt, B. Ducey, D. Ger-

The 1983 Tiger Baseball
Team, Coached by Sam Wright
and Ass't. Coach Hal Wertich,
ended their season with 4 wins
and 14 losses. They captured the
first game of Regionals beating
cross town rival Centennial, and
were then defeated by Rantoul.
The season was plagued by several cancelled games.