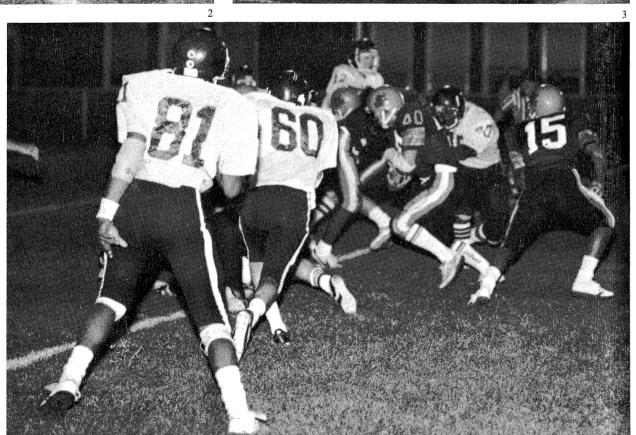

### Homecoming

1. Ed Allen and Darren Hursey try to get the ball. 2. John Le'Noir catches the pass. 3. Hal Wertich and John Gremer watch from sidelines. 4. Ed Allen moving through while trying to be tackled. 5.
Brett Hacker pushes his way through. 6.
Ed Allen goes for a fake pass as Joey
Stiene runs for block.