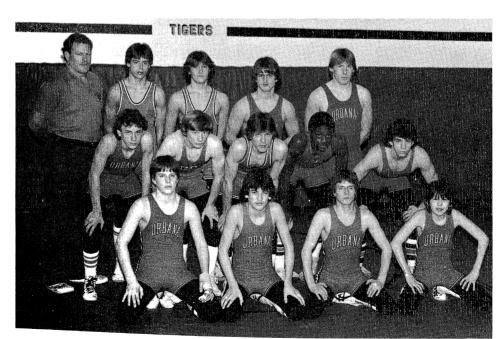

VARSITY WRESTLING TEAM. S. DeHaven, P. Fitzgerald, B. Waller, K. Mitchaner. ROW 2: J. Johnson, D. Bright, I. Johnson, Hutchison, M. Gremer, J. Bathe.

K. Mammen. ROW 3: Coach Wayne Mammen, M. Mammen, T.

J.V. WRESTLING TEAM. M. Birt, M. Durham, T. Fitzsimmons, F. Yasunaga. ROW 2: M. Vevera, S. Pruitt, J. Roedl, C. Roberts, M. Poor.

ROW 3: Coach Mason Minnes, W. Robbins, D. Wingler, J. Lewis, R. Siders.

The team posted a 20-1-1 season record with eleven wrestlers having over twenty wins. The team captured five tournament titles. Co-Captains Phil Fitzgerald and Bobby Waller along with Junior Mark Mammen won themselves trips to State. Fitzgerald and Waller both places fourth, the highest finish for Tigers in the fourteen years of Mammen's coaching. In the new team state champions, the team wrestled to the Sectionals where they lost in a tie-breaker situation to Joliet West. Fitzgerald and Waller were Most Valuable; Jeff Bathe and Jerry Johnson were Most Improved; Mark Mammen Most Dedicated and Kevin Mitchaner Outstanding Sophomore.