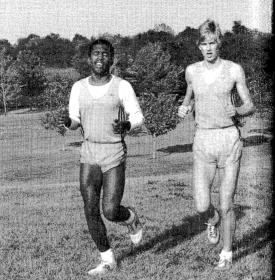

1. Dennis Donaldson and George Lawrence push to the finish. 2. George Lawrence warms up. 3. Bob McDonald and Darrin Strack run hard uphill. 4. Rachel Hopen and Jenny Cowger wait for the

#### Boys-Girls Cross The Distance

The 1983 Boys' Cross Country Team coached by Carl Smith was 2-3 in dual meets this fall. They ran to an 8th finish in both the Big 12 and the regional meets. Most Valuable went to Darrin Strack and Andrew Hulin received the Most Improved Award.