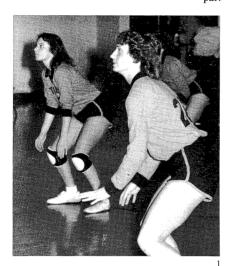

S. Gladding, K. Douglas, K. Wimpy, R. Hopen, C. Melin.

The Urbana Girls' Varsity Volleyball team, under the leadership of Coach Linda Bantz and Captain Sue Medrow, had an overall good season. The girls placed second in regionals, defeating Centennial in the first game and losing to Central in the championship. The team finished the season with a 12-12 record. Most Valuable player and All Big Girls Net Tie 12 selection was Tina Lawhead. Most Improved player was Dawn Eckerty.

1. Dawn Eckerty and Claudia Viera ready for the serve. 2. The team plans strategy. 3. Tina Lawhead concentrates on serve. 4. State qualifier Chuck Cook sets for putt. 5. Bob Kosberg lines up his shot. 6. B.J. Vevera rolls it towards

VOLLEYBALL TEAM. L. Gatz, F. Hetteberg, C. Holmes, C. Eichmann, A. Carlon, T. Orr, K. Peters, V. Dolgin. ROW 2: L. Bentley, T. Parsons, S. Demitt, G. Fryer, T.

Medrow, L. Lustig, Coach Linda Bantz, S. Medrow, T. Lawhead, D. Eckerty, K. Fossum, C. Viera, E. Peters.