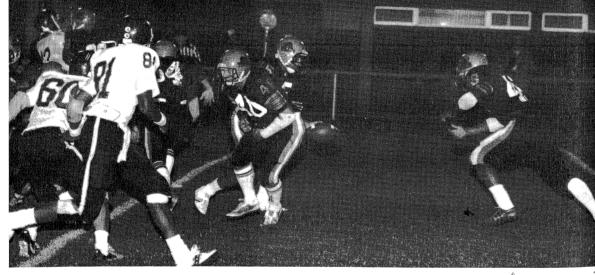

A resounding 24-6 victory over cross-town rival Champaign Central ended an exciting season of Urbana football. This win, along with the defeat of Centennial, established Urbana as 1983's Twin City Champions. The Tigers finished 6 and 3 overall, the best record in four years. M.V.P. Randy Hoggard had the third best season's rushing record in the school's history with 1,092 yards and became an All-Stater.

#### Tigers beat Central

VARSITY FOOTBALL TEAM. ROW 1: S. Davis, K. Killion, D. Aldeen, J. Rutledge, S. Bone, D. Hursey. ROW 2: K. Hendricks, B. Hacker, K. Rinne, D. Helman, K. Conerly, C. Ekstrom, J. LeNoir, R. Howard, R. Hoggard, T. Cunningham, J. Conrad, J. Stiene, G. Anderson, M. Gremer, K. McClellon. ROW 3: Coach Hal Wertich, K. Gainey, M. Mammen, D. Butts, D. Williams, T. Cars-

well, B. Ducey, H. Marshad, B. Hedgecock, R. Egelston, R. Harrison, D. Davis, G. Mills, R. Pettigrew, B. Landess, K. Frantz, E. Jackobson, M. Roughton, Coach Bruce Miller, Coach John Gremer. ROW 4: B. Roberson, M. Linn, E. Allen, T. Short, K. Harshbarger, E. Hursey, B. Robinson, C. Roberts, C. Birt, K. Brasher, D. Roy, J. Jackson, L. Young, and R. Patterson.

### Homecoming

1. Ed Allen and Darren Hursey try to get the ball. 2. John Le'Noir catches the pass. 3. Hal Wertich and John Gremer watch from sidelines. 4. Ed Allen moving through while trying to be tackled. 5.
Brett Hacker pushes his way through. 6.
Ed Allen goes for a fake pass as Joey
Stiene runs for block.