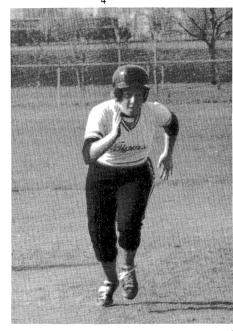

#### Girls Hit Hard Season

1. Coach Minnes watches the team.
2. Susan Medrow and Chrissy
Eichmann await the play. 3. The
team gets jewelry off for game. 4.
Dawn Eckerty pitches perfect
form. 5. Sheila DeMitt watches
her hit soar. 6. Lesley Lustig digs
hard for 3rd base. 7. Chrissy Eichmann throw the ball to make the
play.

The 1983 Girls Softball Team coached by Mason Minnes finished the year with a 7-14 record. The most valuable award went to N. Adams, while S. DeMitt and G. Fryer took home the most improved award. The Tigers advanced to the second round of regionals by beating Champaign Centennial. They then lost their second round game to Champaign Central.