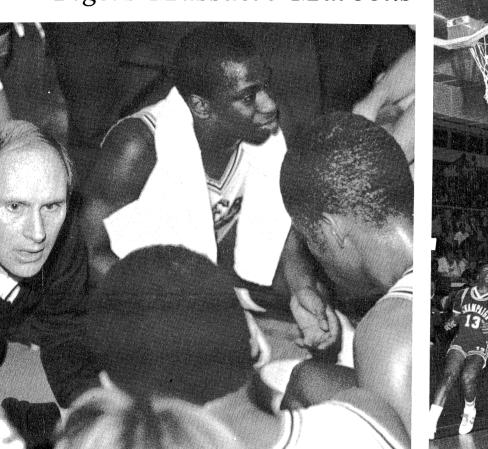

### Tigers Massacre Maroons

The 1984 team lost all of their starting five from the previous season, but pleased themselves and fans with a 14-9 season overall and a 8-3 conference record. A last minute tip by Glenn Robinson beat Decatur Eisenhower, and a sixteen point win over rival Central crowned the season. In regional action, the Tigers fell in the second round to Centennial

1. Ron Howard puts up a shot over Normal's defense. 2. Robert Mock fires from the outside. 3. Craig Howard fights for rebound posi-

Tigers Liquidate Ironmen

SOPHOMORE BASKETBALL TEAM. C. Jones, J. Whiteside, Kinsley, M. Phillips, L. Johnson, T. Alexander, A. Diamond, A. Coach Jim Graham, C. Mitchell, B. Thomas. ROW 2: T. King, J.

Pettigrew.

VARSITY BASKETBALL TEAM. V. Lewis, B. Robinson, K. Frantz, M.

Linn, R. Mock, R. Howard. ROW 2: Coach Hal Wertich. R. Walker Mar.

Gerrietts. P. Pottigram. Aget. Coach Lin Carbon.