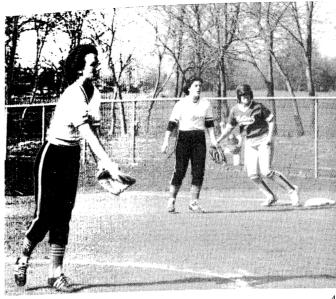

#### Girls Hit Hard Season

1. Coach Minnes watches the team.
2. Susan Medrow and Chrissy
Eichmann await the play. 3. The
team gets jewelry off for game. 4.
Dawn Eckerty pitches perfect
form. 5. Sheila DeMitt watches
her hit soar. 6. Lesley Lustig digs
hard for 3rd base. 7. Chrissy Eichmann throw the ball to make the
play.

The 1983 Girls Softball Team coached by Mason Minnes finished the year with a 7-14 record. The most valuable award went to N. Adams, while S. DeMitt and G. Fryer took home the most improved award. The Tigers advanced to the second round of regionals by beating Champaign Centennial. They then lost their second round game to Champaign Central.