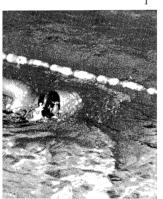

Under first year coach Anne Mast, the girls struggled through their season. With only seven upperclassmen, the young team won only one of the twelve dual meets.

The team finished sixth in the Big 12 and 7th in sectionals. Through this frustrating season, one bright spot was Liz Douglas who broke the 100-yard backstroke record and was elected Most Valuable Swimmer — a new award for the girls.

#### Girls Battle Inexperience

1. Coach Anne Mast talks with Senior Becca Nowak before her race. 2. Sophomore Liz Douglas goes for her backstroke record. 3. Senior Diane Webb keeps a steady pace in the 500-yard freestyle. 4. Senior Rob Boyer pushes hard in his 200 free. 5. Senior Jeff Meehan practices his breaststroke in warm-up. 6. Senior Rich Henry pulls long through freestyle stroke.