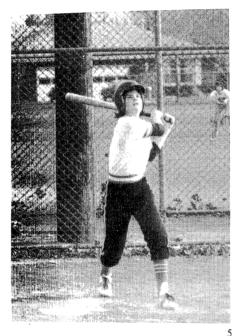

#### Girls Hit Hard Season

1. Coach Minnes watches the team.
2. Susan Medrow and Chrissy
Eichmann await the play. 3. The
team gets jewelry off for game. 4.
Dawn Eckerty pitches perfect
form. 5. Sheila DeMitt watches
her hit soar. 6. Lesley Lustig digs
hard for 3rd base. 7. Chrissy Eichmann throw the ball to make the
play.

The 1983 Girls Softball Team coached by Mason Minnes finished the year with a 7-14 record. The most valuable award went to N. Adams, while S. DeMitt and G. Fryer took home the most improved award. The Tigers advanced to the second round of regionals by beating Champaign Centennial. They then lost their second round game to Champaign Central.