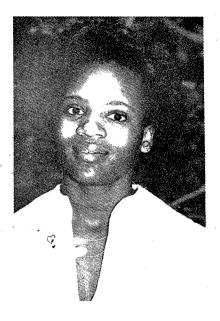

### Edwina Marie Clark

Edwina Marie Clark, 17, is the daughter of Rev. Morris and Mrs. Mary Clark. A student at Central High School, Edwina has been active as a member of the Volleyball Varsity Squad, Basketball Varsity Squad, Track Team, Pepette Squad, Chamber Choir, Spanish Club, Vice President of Black Student Association, and teacher's assistant for typing. She was a member of 1979-80 Homecoming Court and Miss Merry Christmas Court. She is a member of Second Baptist Church in Mattoon and active in the choir. Edwina has received Delta Sigma Theta Scholastic Achievement award for three years, received Youth Merit award from Rotary Club, 1979, and Outstanding Athlete award at Central. She keeps busy after school at Robeson's, where she is employed in the Credit Department. She is a member of C-U Chapter of NAACP. Edwina will attend North Texas State University in September, where she plans to major in Psychology. Her escort is Mr. Edward Clark and she is being presented by her father, Rev. Morris Clark.