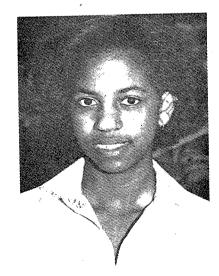

# Debra Lynn Brown

Margaret Kathryn Butts

Debra Lynn Brown, 17, is the daughter of Ms. Peggy Brown and Mr. Paul E. Brown, Sr. She is a student at Urbana High School, where she has been a member of Black Student Association and Varsity Girls' Basketball Team, 1977-78. She was a member of Green Meadows Girl Scout Council for eight years. She has participated in C-U Walk for Mankind and the Hal Jackson Talented Teen Pageant, 1976. Debra is a member of Dublin Street Church of Christ and is presently organizing a youth singing group for her church. Evenings are occupied by her position as Dietary Aide at Burnham City Hospital. In August, Debra will attend Southwestern Christian College at Terrell, Texas, where she plans to major in Business Administration. She is being presented by her father, Mr. Paul E. Brown of Atlanta, Georgia, and her escort is Mr. David Hensley.