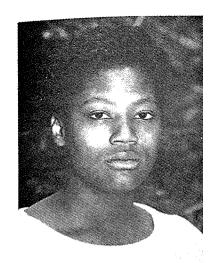

# Debra Lynn Brown

Margaret Kathryn Butts

Debra Lynn Brown, 17, is the daughter of Ms. Peggy Brown and Mr. Paul E. Brown, Sr. She is a student at Urbana High School, where she has been a member of Black Student Association and Varsity Girls' Basketball Team, 1977-78. She was a member of Green Meadows Girl Scout Council for eight years. She has participated in C-U Walk for Mankind and the Hal Jackson Talented Teen Pageant, 1976. Debra is a member of Dublin Street Church of Christ and is presently organizing a youth singing group for her church. Evenings are occupied by her position as Dietary Aide at Burnham City Hospital. In August, Debra will attend Southwestern Christian College at Terrell, Texas, where she plans to major in Business Administration. She is being presented by her father, Mr. Paul E. Brown of Atlanta, Georgia, and her escort is Mr. David Hensley.