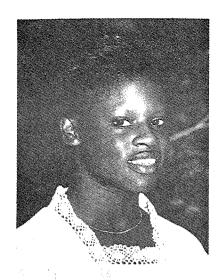

# Geanette Kills

Regina Louis Areen

Jeanette Gibbs, 18, a student at Centennial High School, is the daughter of Mrs. Estella Tillman. Jeanette has been a varsity cheerleader, 1971-79; member of Pep Club, 1977; Sugar-N-Spice, 1976-79; Student Council Advisory Committee, 1980; Math Team, 1977-78; Speech Club, 1979; and National Honor Society. She has participated in JETS (Junior Engineering Technical Society) and MITES (Minority Introduction to Engineering) at the U of I, Project Upward Bound, 1977-80. Jeanette has been given special recognition by Rotary Club as Senior of the Month; Outstanding Student award, Kiwanis Club; Who's Who Among American High School Students, 1979; Delta Sigma Theta, Outstanding Achievement 1975-79; American Legion Citizenship award, 1977; Mathematics award, 1977. She is a nominee for the Centennial DAR award. Jeanette is a member of Morning Star Freewill Baptist Church and she has participated in Campus Life, a youth christian group. Jeanette wishes to attend Hampton Institute in Virginia, where she plans to major in Political Science or Math. She is being presented by Mr. Alvin Griggs and her escort is Mr. Darry/1 Hines.