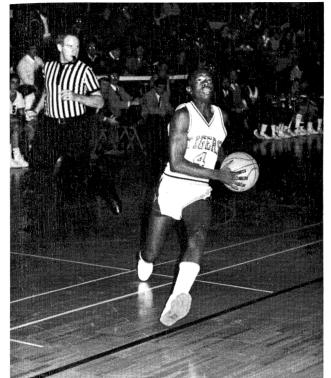

#### Hoops Bounce Tigers

VARSITY BASKETBALL TEAM. Mgr. A. King, M. Linn, T. King, C. Jones, B. Thomas, A. Pettigrew, Mgr. R. Sayles. ROW 2: Coach Hal Wertich,

M. Phillips, D. Gerrietts, B. Swearingen, L. Johnson, C. Young, T. Alexander, J. Kinsey, A. Diamond, Asst. Coach Jim Graham.

Although the Tigers had an inconsistent season, they drew good crowds as they struggled through disappointing losses. Victories satisfied desires unevenly throughout. Former Urbana stand-out Ken Ferdinand, Urbana's all-time high scorer was honored by the Parents Club on February 8.