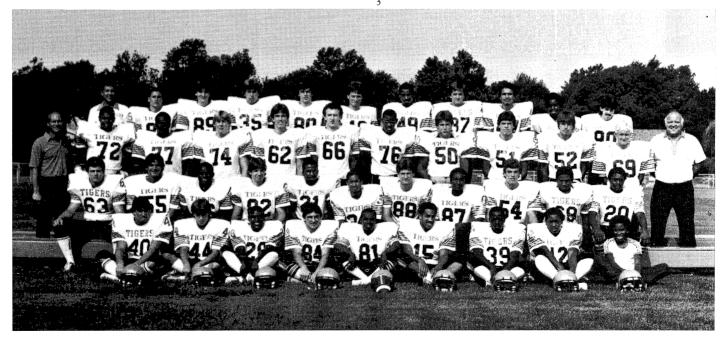

## Tigers Key Wins

1984 FOOTBALL TEAM. E. Allen, W. Robbins, O. Thomas, T. Carswell, C. Jones, D. Hursey, B. Thomas, J. Brooks, T. Rogers. ROW 2: R. Egelston, M. Helmick, A. Pettigrew, M. Mammen, R. Pettigrew, K. Hendricks, C. Birt, T. King, C. Wolschlag, T. Adkisson, C. Roberts. ROW 3: Coach Hal Wertich, D. Williams, K. Brasher, R.

Siders, H. Maase, D. Roy, T. Thompson, B. Ducey, K. Mammen, M. Helmick, B. Hedgcock, Ass't Coach John Gremer. ROW 4: Ass't Coach Bruce Miller, S. Viera, D. Hepburn, M. Linn, K. Frantz, T. Short, I. Johnson, B. Robinson, T. Gomez, J. Turner, E. Winningham.