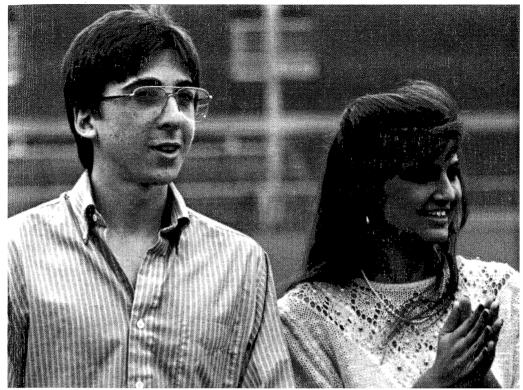

# October 5, 1984

HOMECOMING, 1984. 1. Senior Attendants Bob Robinson and Stephanie Tatum. 2. Sophomore Attendants Shannon Mingel and Sandra Pelmore. 3. Junior Attendants Renee Gilbert and Steve Coombs. 4. Senior Attendants Hannon Maase and Amy Forest. 5. Senior Class President Tracey Van Meter accepts first place trophy for best float. 6. Senior Attendants Trent Short and Susan Tatman. 7. The Class of '85. 8. Senior Attendants Kim Dodd and Jonathon Kagle.