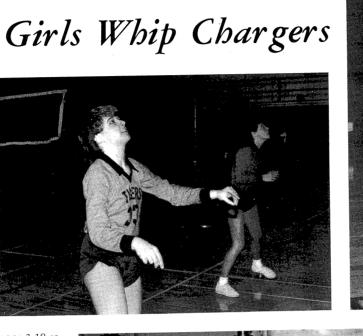

VOLLEYBALL TEAM. L. Baldwin, V. Prescott, D. Dubson. ROW 2: C. Eichmann, A. Carlton, K. Fossum, C.

Thompson, C. Renfrew. ROW 3: G. Fryer, R. Jones, K. Kindle, K. Subik, E. Peters, L. Bentley.

GOLF TEAM. C. Hill, S. Boast, M. Bei Stevens, C. Cook, C. Cook, C. Propst, C

## Golfers Shoot Winner

frew. ROW 3: G. Fryer, R. Jones, K. Kin-'eters, L. Bentley.

GOLF TEAM. C. Hill, S. Boast, M. Berns. ROW 2: J. Stevens, C. Cook, C. Cook, C. Propst, Coach Oscar Adams

Oscar Adams' young golf team finished the season with an 11-1 record. The only loss came at Danville on the Elks Club course. They finished 6th in Conference and held 7th in Districts.