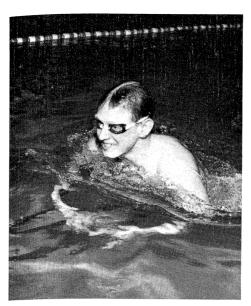

1. Stephanie Szelpal looks over results. 2. Nancy Krasnow arrives for practice. 3. Bart Hedgcock, Shan Prendergast and Eddie Allen swim toward best times.

Both boys' and girls' swim teams faced tough seasons in 84-85. The girls forfeited several meets because of the three week teachers strike, knocking them from any real challenge. The boys faced rough competition and ended the season with no challengers from Urbana going to state.

Siemens, M. Larson, M. Dollens, E. Sharlow, M. Hummel. ROW 2: E. Eichmann, E. ham, A. Aldeen, A. Jurvis, Coach Ann Mast.

BOYS' SWIM TEAM. J. Kaufman, G. Benson, D. Bloom, L. Guyon, M. Moyer, R. Wiltfang, M. Von Bodmen, B. Mechtly, S. Prendergast, B. Hedgcock, E. Allen, J. Bar-