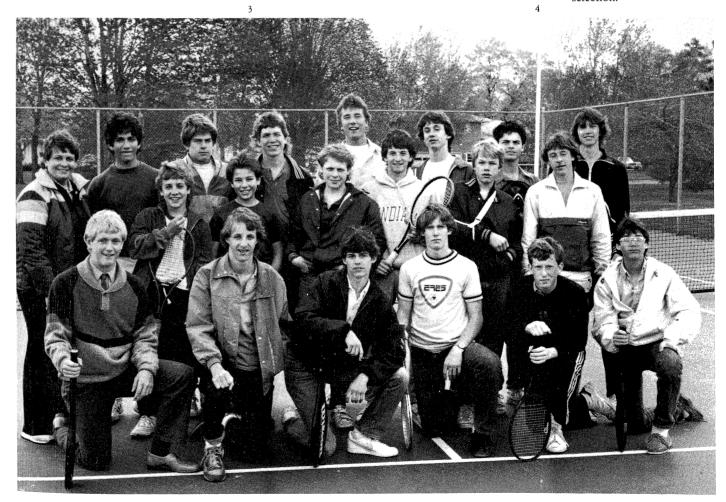

#### Girls Beat Love

1. Heather Stoner follows a backhand return. 2. Stacey McClain eyes a second serve. 3. Pete Cohen moves to return position. 4. Randy Seals keeps a

GIRLS' TENNIS TEAM. S. McClain, H. Stoner, E. Whelan, T. Van Meter, H. McMullen. ROW 2: S. James, K. Weber, K. LeGrande, D. Johnson.

# Boys Raise Rackets

Both teams had rough beginnings this year. The girls forfeited their first seven matches because of the teachers strike, and the season ended with a 1-6 record. Team play resulted in a 5th place in Big 12 competition, while doubles team Stacey McClain and Heather Stoner qualified for State. In the '84 spring, boys ended the season with a 3-9 record, and Pete Cohen was honored by an all-conference

Berns, J. Lancaster. ROW 2: Coach Sondra Davis, R. Seals, J. Gottheil, W. Davis, Cook, J. Ikenberry, P. Weinbaum, B. Swearingen.

1984 BOYS TENNIS TEAM. B. Hedgcock, R. Shupp, D. Swanson, P. Darter, M. P. Cohen, G. Mechtly, J. Stevens. ROW 3: B. Weaver, T. Taylor, S. Coombs, C.