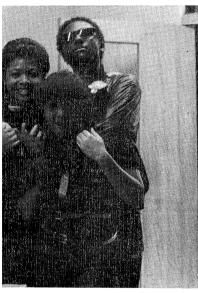

nd invented a computer buzzer system for practice.



FUTURE PROBLEM SOLVERS. R. Carter, Advisor Sherry McClellan, J. Hoeft, Advisor Lynn Frick, D. Swanson, K. Hallett.

### Maniacs I







ALMANIACS. Advisor Sherry McClel Weaver, S. Boast. ROW 2: M. Dowd, A

# ok Ahead







## Maniacs Buzz In



Kate Hallett and Mrs. Frick make a small joke.

2. The team works on a solution to ridding schools of asbestos. 3. Mrs. McClellan explains the process guidelines. 4. Stokely Boast and Andy Aldeen relax at Parkland before recording. 5. Top competitor Aaron Salamon beats out other Almaniacs.







ALMANIACS. Advisor Sherry McClellan, J. Denzin, R. Klein, D. Weaver, S. Boast. ROW 2: M. Dowd, A. Francis, J. Kagle, A. Salamon, B.

Wiegand, A. Aldeen, C. Propst, S. Boast.

### M.I.A. Remembers







Minorities in Action continued its tradition of service work in the community. Members visited the elderly residents of local nursing homes and distributed holiday food baskets. During February, they reminded all students of the U.S.'s black heritage with daily portraits of great black leaders. The central hall featured a showcase of famous men and women and daily announcements acquainted U.H.S. students with their names and deeds.





M.I.A. D. Perkins, L. King, W. Jones. ROW 2: L. Edwards, C. Taylor, L. Derricks, Advisor Grace Wingfield. ROW 3: T. Gilmer, T. Mullins, C. Carter, K. Jones. ROW 4: T. Carter, D.

Thomas, J. Gillespie. ROW 5: R. Jones, E. Carter, Y. Thomas, Y. Cooper. ROW 6: S. Tatum, W. Delk, J. Jackson. ROW 7: K. Hendricks, K.Kindle, C. Williams, T. Brown, R. Mullins.

#