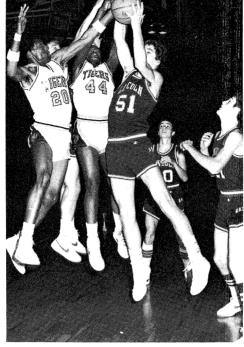

# U.H.S. Downs Railsplitters

Hursey punts out of the deep end. 2.
 Hendricks looks for the hole. 3. Clifton Jones moves right in pattern. 4.
 Marty Phillips and Tony Carswell watch offense.

ADRES

SOPHOMORE FOOTBALL TEAM. C. Mack, M. Durham, P. Beamer, B. M. Pope, M. Pelmore, M. Johnson, J. Coach Willie Taylor, D. Price, M. Bi

1. Ricky Redding moves to pass. 2. Louis shoots and Walker watches for rebound. 3. Darren Gerrietts throws off defense. 4. Craig Mitchell goes for a lay-up. 5. Coach Wertich drafts team play.

SOPHOMORE BASKETBALL TEAM. J. Gillespie, M. Pelmore, T. Grey, B. Mosley, M. Brown, M. Johnson. ROW 2: G. Renshaw, L. Walk-

er, C. Hemphill, D. Converse, M. Creighton, B. Rossi, R. Redding, Coach Jim Graham.