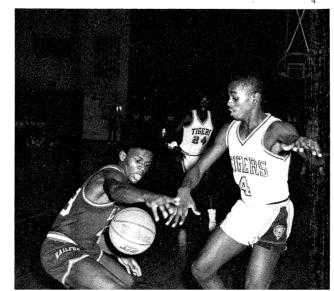

#### Hoops Bounce Tigers

VARSITY BASKETBALL TEAM. Mgr. A. King, M. Linn, T. King, C. Jones, B. Thomas, A. Pettigrew, Mgr. R. Sayles. ROW 2: Coach Hal Wertich,

M. Phillips, D. Gerrietts, B. Swearingen, L. Johnson, C. Young, T. Alexander, J. Kinsey, A. Diamond, Asst. Coach Jim Graham.

Although the Tigers had an inconsistent season, they drew good crowds as they struggled through disappointing losses. Victories satisfied desires unevenly throughout. Former Urbana stand-out Ken Ferdinand, Urbana's all-time high scorer was honored by the Parents Club on February 8.