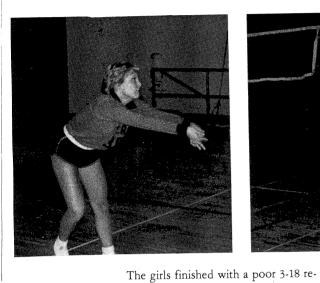

The girls tried hard to hold on to their titles this year. Although they did not win the Regionals, they finished a very good third. They won the Big 12 and finished 15th in Sectionals. Sara Cogdal was selected Most Valuable, and Rachel Hopen was voted Most Improved. The boys finished 6th in the Big 12. Darren Strack finished with a 16th for Urbana's top runner.

#### Golfers She

cord, but six losses were suffered because of forfeited games during the teacher's strike. They defeated first ranked Centennial in regionals, and then fell to Danville in the second round. Kirsten Fossum was selected Most Valuable Player and Regina Jones was voted Most Improved.