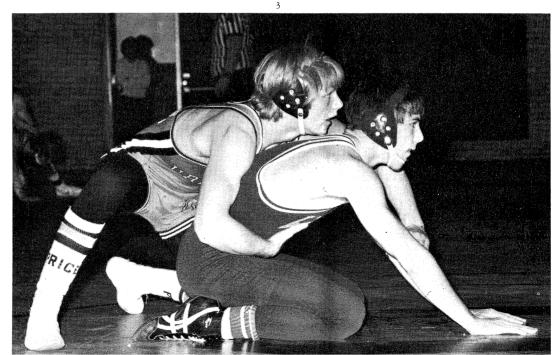

# Tigers Snarl Off Invaders J.V. WRESTLING. B. Nolan, B. Trimble, F. Yasunaga, G. Birt, T. Smith. ROW 2: J. Cooper, J. Rothgeb,

M. Vevera, J. Lewis, M. Birt, Coach Mason Minnes.

VARSITY WRESTLING. S. DeHaven, T. Fitzsimmons, M. Madsen, K. Mitchaner. ROW 2: D. Price, J. Roedl, C. Roberts, I. Johnson.

ROW 3: Coach Wayne Mammen, M. Mammen, K. Mammen, R. Siders, R. Egelston.

1. Charles Roberts tries for the pin. 2. Kirk Mammen forgets the elbow in his eye and tries to get the second shoulder down. 3. Mark Mammen wins again to hold on to #1 ranking in Illinois. 4. Ike Johnson plots escape. 5. Doug Price restarts in the circle.