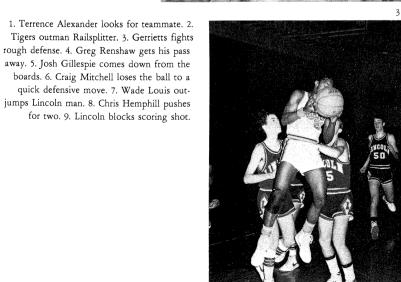

1. Ricky Redding moves to pass. 2. Louis shoots and Walker watches for rebound. 3. Darren Gerrietts throws off defense. 4. Craig Mitchell goes for a lay-up. 5. Coach Wertich drafts team play.

SOPHOMORE BASKETBALL TEAM. J. Gillespie, M. Pelmore, T. Grey, B. Mosley, M. Brown, M. Johnson. ROW 2: G. Renshaw, L. Walk-

er, C. Hemphill, D. Converse, M. Creighton, B. Rossi, R. Redding, Coach Jim Graham.