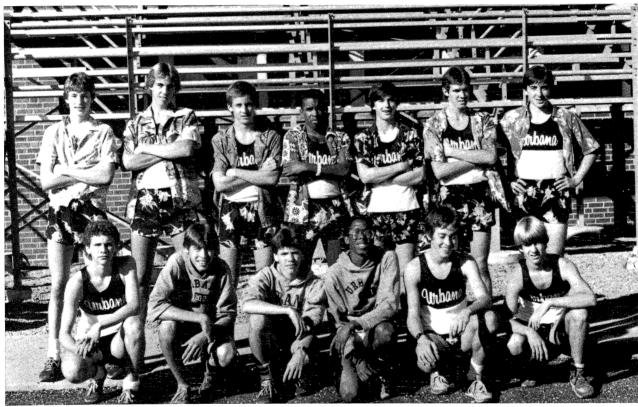

#### Harriers Run

BOYS' CROSS COUNTRY TEAM. G. Renshaw, L. Hampton, P. Young, T. Smith, B. Trimble, M. Langendorf. ROW 2: S. Rutledge,

D. Hixson, A. Hulin, D. Donaldson, T. Parke, D. Strack, B. MacDonald.

GIRLS' CROSS COUNTRY TEAM. R. Hopen, C. Brown, S. Zernich, T. S. Switzer, C. Bouslog, S. Tatman, S