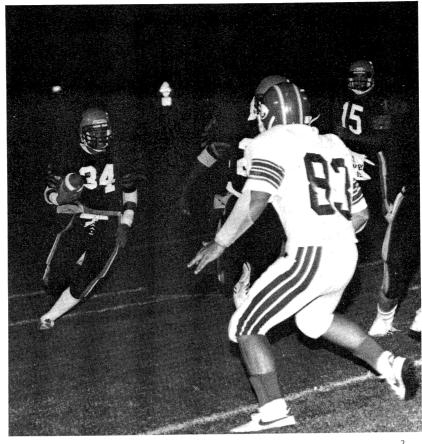

#### Kevin Hendricks runs hand-off from QB Hursey. 2. Tigers declare victory over Lincoln. 3. Tito Gomez gives thumbs up for Urbana's first win. 4. All Big 12 Eddie Allen travels for a first down.

After forfeiting the opening games to Rantoul and Mattoon because of the teachers' strike, practice on their own paid off for the Tigers. The homecoming win over Lincoln and the 18-13 upset of Central highlighted the late starting season. The Tigers rallied to win four of their last five games. Seniors Ed Allen and Ken Brasher were All-Big 12 Offense selections and Junior Rob Siders merited an All-Big 12 Defense slot. Bob Robinson, Trent Short, Tony Carswell and Allen were awarded Honorable Mention on defense selections while Siders added an Honorable Mention offense award.