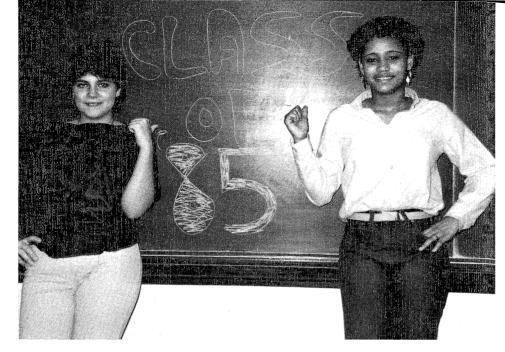

# October 5, 1984

HOMECOMING, 1984. 1. Senior Attendants Bob Robinson and Stephanie Tatum. 2. Sophomore Attendants Shannon Mingel and Sandra Pelmore. 3. Junior Attendants Renee Gilbert and Steve Coombs. 4. Senior Attendants Hannon Maase and Amy Forest. 5. Senior Class President Tracey Van Meter accepts first place trophy for best float. 6. Senior Attendants Trent Short and Susan Tatman. 7. The Class of '85. 8. Senior Attendants Kim Dodd and Jonathon Kagle.