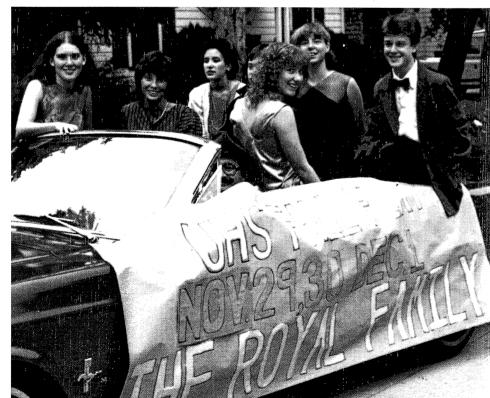

# October 5, 1984

HOMECOMING, 1984. 1. Senior Attendants Bob Robinson and Stephanie Tatum. 2. Sophomore Attendants Shannon Mingel and Sandra Pelmore. 3. Junior Attendants Renee Gilbert and Steve Coombs. 4. Senior Attendants Hannon Maase and Amy Forest. 5. Senior Class President Tracey Van Meter accepts first place trophy for best float. 6. Senior Attendants Trent Short and Susan Tatman. 7. The Class of '85. 8. Senior Attendants Kim Dodd and Jonathon Kagle.