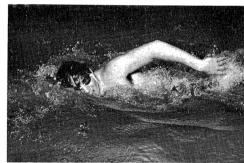

1. Stephanie Szelpal looks over results. 2. Nancy Krasnow arrives for practice. 3. Bart Hedgcock, Shan Prendergast and Eddie Allen swim toward best times.

Both boys' and girls' swim teams faced tough seasons in 84-85. The girls forfeited several meets because of the three week teachers strike, knocking them from any real challenge. The boys faced rough competition and ended the season with no challengers from Urbana going to state.

Siemens, M. Larson, M. Dollens, E. Sharlow, M. Hummel. ROW 2: E. Eichmann, E. ham, A. Aldeen, A. Jurvis, Coach Ann Mast.

BOYS' SWIM TEAM. J. Kaufman, G. Benson, D. Bloom, L. Guyon, M. Moyer, R. Wiltfang, M. Von Bodmen, B. Mechtly, S. Prendergast, B. Hedgcock, E. Allen, J. Bar-