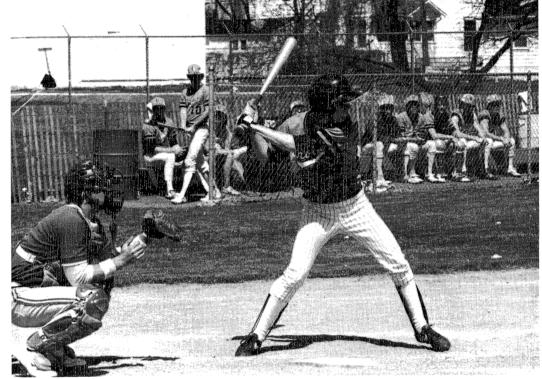

#### Girls Swing Victories

1. Gail Fryer waits for the pitch. 2. Chrissy Eichmann fields the hit. 3. Rochelle Carter wrestles with bats. 4. Anne Kiddoo covers first. 5. Pam Lard winds up. 6. Coach sets strategy.

1. Tony Carswell rounds the bases. 2. Darren Gerrietts slams another hit. 3. Darren Hursey hurls one to the strike als where they fell in round one play. home. 6. Trent Short makes a save.

Rachel Hopen stretches for a good time. 2. Liz Douglas waits for her throw. 3. Sara Cogdal concentrates on beating a Central competitor. 4. Mira McComb waits for the gun. 5. Stephanie Szelpal throws for distance.