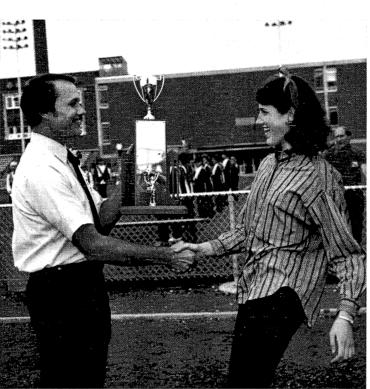

# October 5, 1984

HOMECOMING, 1984. 1. Senior Attendants Bob Robinson and Stephanie Tatum. 2. Sophomore Attendants Shannon Mingel and Sandra Pelmore. 3. Junior Attendants Renee Gilbert and Steve Coombs. 4. Senior Attendants Hannon Maase and Amy Forest. 5. Senior Class President Tracey Van Meter accepts first place trophy for best float. 6. Senior Attendants Trent Short and Susan Tatman. 7. The Class of '85. 8. Senior Attendants Kim Dodd and Jonathon Kagle.