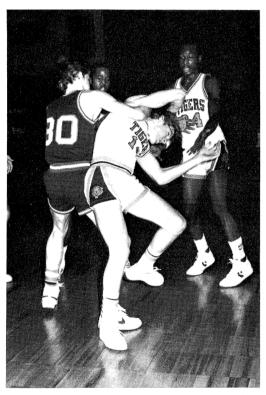

1. Ricky Redding moves to pass. 2. Louis shoots and Walker watches for rebound. 3. Darren Gerrietts throws off defense. 4. Craig Mitchell goes for a lay-up. 5. Coach Wertich drafts team play.

SOPHOMORE BASKETBALL TEAM. J. Gillespie, M. Pelmore, T. Grey, B. Mosley, M. Brown, M. Johnson. ROW 2: G. Renshaw, L. Walk-

er, C. Hemphill, D. Converse, M. Creighton, B. Rossi, R. Redding, Coach Jim Graham.