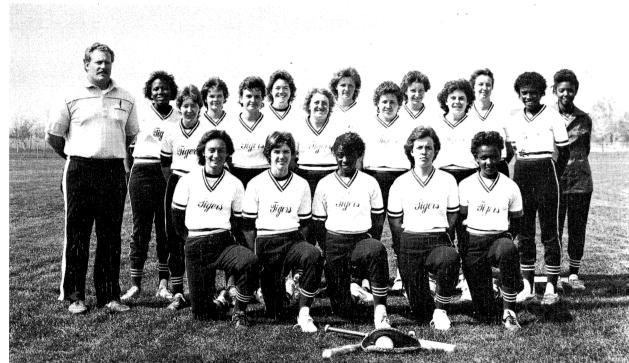

1984 SOFTBALL TEAM. D. Eckerty, A. Kiddoo, Y. Patterson, T. Maasa, R. Jones. ROW 2: Coach Mason Minnes, K. Kindle, C. Brown, S. DeMitt, Eichmann, T. Medrow, C. Thompson, Mgr. Rochelle Carter.