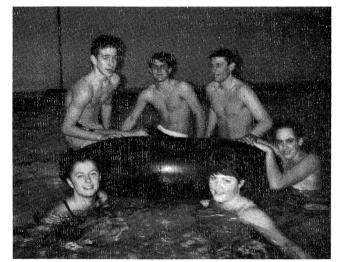

#### Both Teams Fight Tough Waves

GIRLS' SWIM TEAM. R. Wait, C. Lutton, N. Krasnow, B. Dickel, ROW 3: L. Hummel, S. Connelly, S. Szelpal, N. Prendergast, Coach C. Morse. ROW 2: D. Mechtly, C. Jones, L. Douglas, A. Kiddoo. Ann Mast.

1. Stephanie Szelpal looks over results. 2. Nancy Krasnow arrives for practice. 3. Bart Hedgcock, Shan Prendergast and Eddie Allen swim toward best times.

Both boys' and girls' swim teams faced tough seasons in 84-85. The girls forfeited several meets because of the three week teachers strike, knocking them from any real challenge. The boys faced rough competition and ended the season with no challengers from Urbana going to state.

Siemens, M. Larson, M. Dollens, E. Sharlow, M. Hummel. ROW 2: E. Eichmann, E. ham, A. Aldeen, A. Jurvis, Coach Ann Mast.

BOYS' SWIM TEAM. J. Kaufman, G. Benson, D. Bloom, L. Guyon, M. Moyer, R. Wiltfang, M. Von Bodmen, B. Mechtly, S. Prendergast, B. Hedgcock, E. Allen, J. Bar-