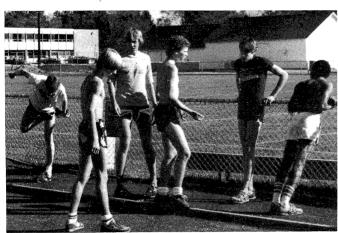

#### Harriers Run

BOYS' CROSS COUNTRY TEAM. G. Renshaw, L. Hampton, P. Young, T. Smith, B. Trimble, M. Langendorf. ROW 2: S. Rutledge,

D. Hixson, A. Hulin, D. Donaldson, T. Parke, D. Strack, B. MacDonald.

GIRLS' CROSS COUNTRY TEAM. R. Hopen, C. Brown, S. Zernich, T. S. Switzer, C. Bouslog, S. Tatman, S