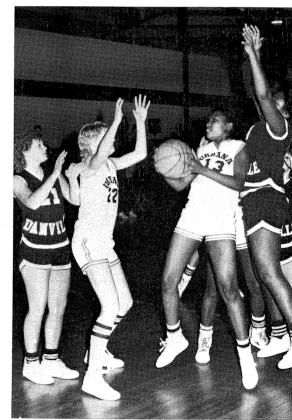

#### Girls Taste Victory

Catrena Thompson protects possesion.
 The team encourages on-floor players.
 Jones uses the screen.
 Cey McClain goes for the score.

VARSITY BASKETBALL TEAM. S. Demitt, C. Brown, R. Jones, P. Lard. ROW 2: S. McClain, D. McGuire, G. Fryer,

N. Prendergast, J. Bloome. ROW 3: T. VanMeter, D. George, L. Bentley, Coach Ed Kerr.

J.V. BASKETBALL TEAM. A. Cogdal, C. Boykins, C. McCabe, C. Thompson, P. Lard. ROW 2: D. Miller, C. Su-

VARSITY BASKETBALL TEAM. S. Demitt, C. Brown, R. Jones, P. Lard. ROW 2: S. McLane, D. McGuire, G. Fryer, N. Prendergast, J. Bloome. ROW