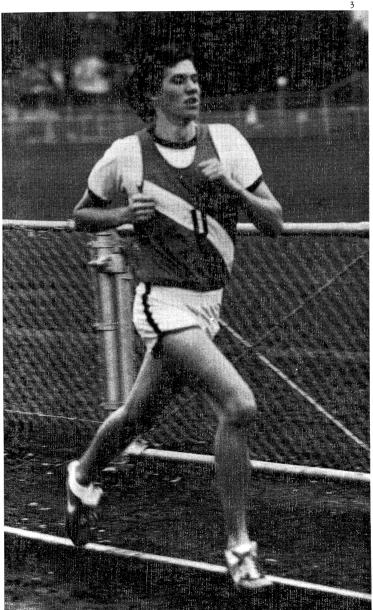

Bob MacDonald surges extra effort.
 Chris Johnson reaches for the baton.
 Brian Simmons warms up for a vault.
 Tim Parke looks out front.
 Tony King conditions.
 Darin Strack energizes.
 Tony Cotton flies high.