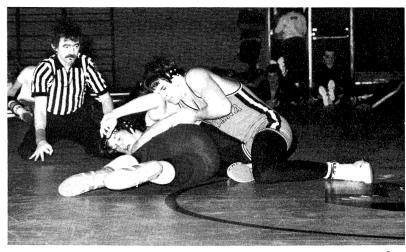

ROW 3: Coach Wayne Mammen, M. Mammen, K. Mammen, R. Siders, R. Egelston.

1. Charles Roberts tries for the pin. 2. Kirk Mammen forgets the elbow in his eye and tries to get the second shoulder down. 3. Mark Mammen wins again to hold on to #1 ranking in Illinois. 4. Ike Johnson plots escape. 5. Doug Price restarts in the circle.