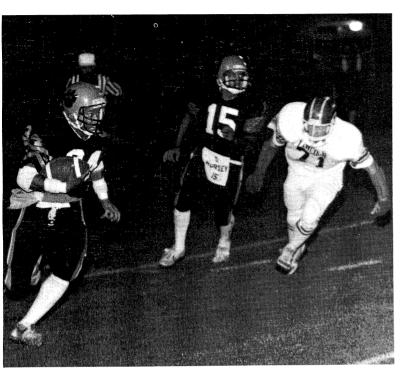

#### Kevin Hendricks runs hand-off from QB Hursey. 2. Tigers declare victory over Lincoln. 3. Tito Gomez gives thumbs up for Urbana's first win. 4. All Big 12 Eddie Allen travels for a first down.

After forfeiting the opening games to Rantoul and Mattoon because of the teachers' strike, practice on their own paid off for the Tigers. The homecoming win over Lincoln and the 18-13 upset of Central highlighted the late starting season. The Tigers rallied to win four of their last five games. Seniors Ed Allen and Ken Brasher were All-Big 12 Offense selections and Junior Rob Siders merited an All-Big 12 Defense slot. Bob Robinson, Trent Short, Tony Carswell and Allen were awarded Honorable Mention on defense selections while Siders added an Honorable Mention offense award.