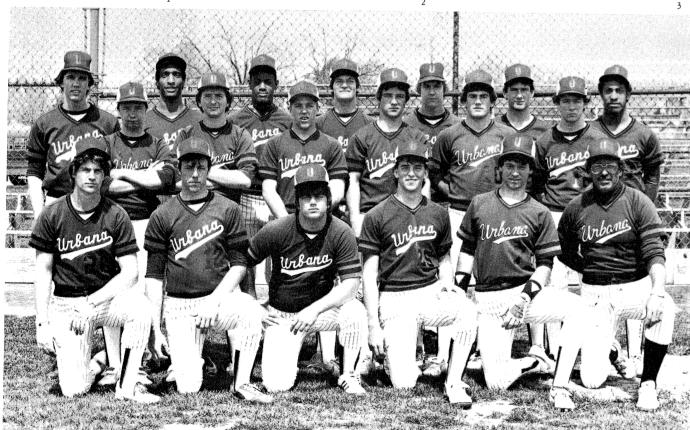

The girls wound up and set a respectable 15-8 season in the record books. After Big 12 competition, the girls played through three games in Re-

1984 BASEBALL TEAM. B. Ducey, D. Johnson, R. Egelston, A. Diamond, T. Short, Coach Sam Wright. ROW 2: B. Lovett, J. Kelso, M. Johnson, T. Carswell,

G. Anderson, B. Johnson. ROW 3: H. Maase, E. Hursey, T. Thompson, T. Cunningham, D. Gerrietts, C. Birt, D. Hursey.

Sam Wright's last season as baseball coach ended with a respectable 12-7 record. The team finished third in the record. The team finished third in the conference before heading to Region-right ball. 5. Andy Diamond heads