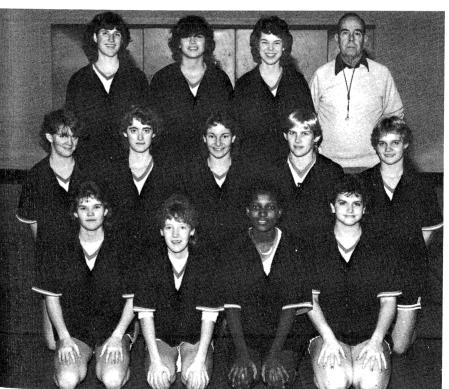

# Tigers Snarl Off Invaders J.V. WRESTLING. B. Nolan, B. Trimble, F. Yasunaga, G. Birt, T. Smith. ROW 2: J. Cooper, J. Rothgeb,

M. Vevera, J. Lewis, M. Birt, Coach Mason Minnes.

VARSITY WRESTLING. S. DeHaven, T. Fitzsimmons, M. Madsen, K. Mitchaner. ROW 2: D. Price, J. Roedl, C. Roberts, I. Johnson.

ROW 3: Coach Wayne Mammen, M. Mammen, K. Mammen, R. Siders, R. Egelston.

1. Charles Roberts tries for the pin. 2. Kirk Mammen forgets the elbow in his eye and tries to get the second shoulder down. 3. Mark Mammen wins again to hold on to #1 ranking in Illinois. 4. Ike Johnson plots escape. 5. Doug Price restarts in the circle.