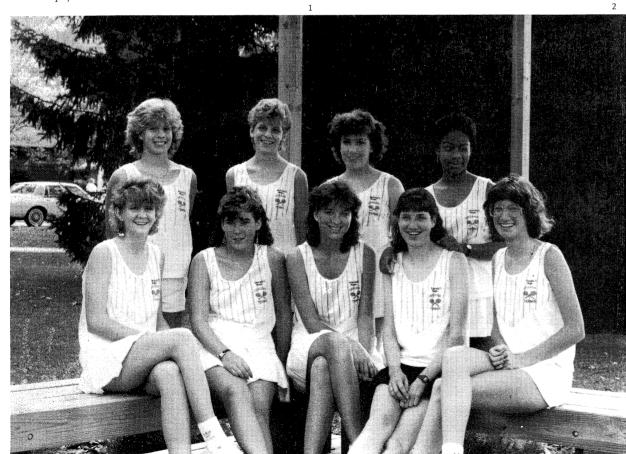

#### Girls Beat Love

1. Heather Stoner follows a backhand return. 2. Stacey McClain eyes a second serve. 3. Pete Cohen moves to return position. 4. Randy Seals keeps a

GIRLS' TENNIS TEAM. S. McClain, H. Stoner, E. Whelan, T. Van Meter, H. McMullen. ROW 2: S. James, K. Weber, K. LeGrande, D. Johnson.