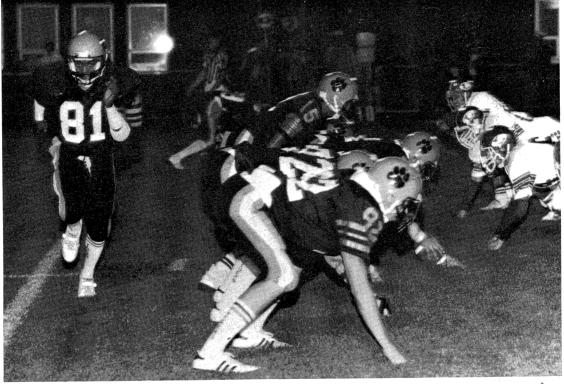

# U.H.S. Downs Railsplitters

Hursey punts out of the deep end. 2.
 Hendricks looks for the hole. 3. Clifton Jones moves right in pattern. 4.
 Marty Phillips and Tony Carswell watch offense.

ADRES

SOPHOMORE FOOTBALL TEAM. C. Mack, M. Durham, P. Beamer, B. M. Pope, M. Pelmore, M. Johnson, J. Coach Willie Taylor, D. Price, M. Bi

### Railsplitters

SOPHOMORE FOOTBALL TEAM. B. Beamer, E. Eichmann, T. Gilmore, T. Brown, C. Mack, M. Durham, P. Beamer, B. Clark, A. King. ROW 2: R. Wilkerson, J. Cooper, M. Pope, M. Pelmore, M. Johnson, J. Kelso, J. Gillespie, T. Gray, S. Williams. ROW 3: Coach Willie Taylor, D. Price, M. Birt, C. Davis, D. Beal, S. Morris, C. Bell, R. Red-