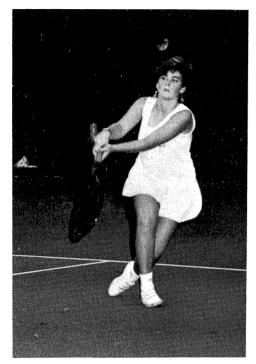

#### Girls Beat Love

1. Heather Stoner follows a backhand return. 2. Stacey McClain eyes a second serve. 3. Pete Cohen moves to return position. 4. Randy Seals keeps a

GIRLS' TENNIS TEAM. S. McClain, H. Stoner, E. Whelan, T. Van Meter, H. McMullen. ROW 2: S. James, K. Weber, K. LeGrande, D. Johnson.

# Boys Raise Rackets

Both teams had rough beginnings this year. The girls forfeited their first seven matches because of the teachers strike, and the season ended with a 1-6 record. Team play resulted in a 5th place in Big 12 competition, while doubles team Stacey McClain and Heather Stoner qualified for State. In the '84 spring, boys ended the season with a 3-9 record, and Pete Cohen was honored by an all-conference