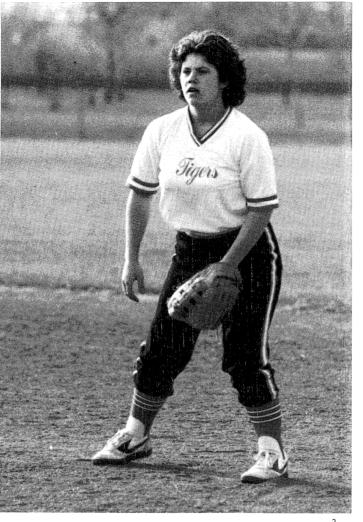

1984 SOFTBALL TEAM. D. Eckerty, A. Kiddoo, Y. Patterson, T. Maasa, R. Jones. ROW 2: Coach Mason Minnes, K. Kindle, C. Brown, S. DeMitt, Eichmann, T. Medrow, C. Thompson, Mgr. Rochelle Carter.

#### Girls Swing Victories

1. Gail Fryer waits for the pitch. 2. Chrissy Eichmann fields the hit. 3. Rochelle Carter wrestles with bats. 4. Anne Kiddoo covers first. 5. Pam Lard winds up. 6. Coach sets strategy.

The girls wound up and set a respectable 15-8 season in the record books. After Big 12 competition, the girls played through three games in Re-

1984 BASEBALL TEAM. B. Ducey, D. Johnson, R. Egelston, A. Diamond, T. Short, Coach Sam Wright. ROW 2: B. Lovett, J. Kelso, M. Johnson, T. Carswell,