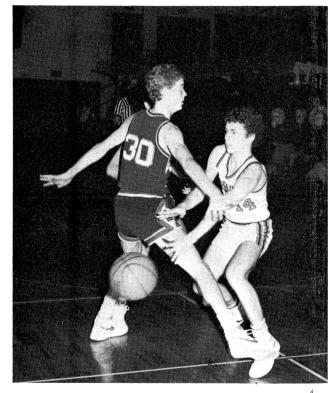

1. Ricky Redding moves to pass. 2. Louis shoots and Walker watches for rebound. 3. Darren Gerrietts throws off defense. 4. Craig Mitchell goes for a lay-up. 5. Coach Wertich drafts team play.

SOPHOMORE BASKETBALL TEAM. J. Gillespie, M. Pelmore, T. Grey, B. Mosley, M. Brown, M. Johnson. ROW 2: G. Renshaw, L. Walk-

er, C. Hemphill, D. Converse, M. Creighton, B. Rossi, R. Redding, Coach Jim Graham.