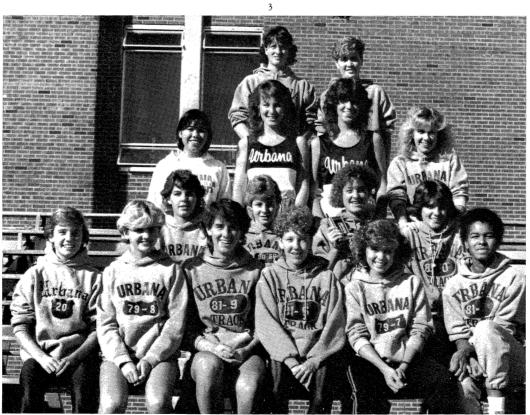

1984 GIRLS TRACK TEAM. A. Cogdal, S. Cogdal, S. Boykins, T. Maynor, S. Pellmore, S.M., R. Roundtree, C. Yasanaga. ROW 2: S. Maggs, T. Blackwell, A. Donchin, C. Preparata, S. Kroll, S. Glading, M. March, R. Gill, N. M. C.

Ass't Coach Mike McDermott, Ass't Coach Bambi Stuart, K. Young, R. Hopen, S. Szelpal, K. Wimpy, D. Schultze, M. Hardiman, A. Frunfelder, K. Hones, M. Williams, Coach Harold Dean.

### Girls Run Strong Season

The 1984 Girls' Track team finished with a good season. The season began at the Gene Armor indoor meet and finished with Sara Cogdal going to State competition. Under the coaching of Harold Dean, the team won every dual meet.