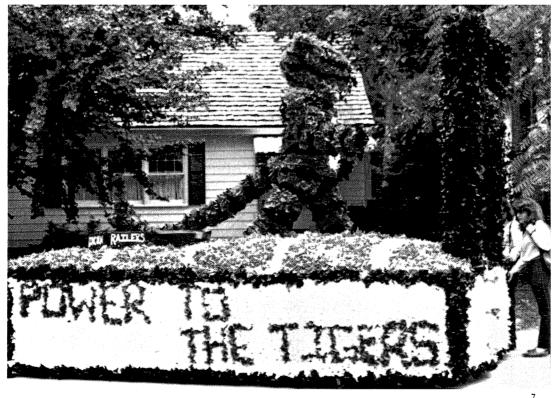

# October 5, 1984

HOMECOMING, 1984. 1. Senior Attendants Bob Robinson and Stephanie Tatum. 2. Sophomore Attendants Shannon Mingel and Sandra Pelmore. 3. Junior Attendants Renee Gilbert and Steve Coombs. 4. Senior Attendants Hannon Maase and Amy Forest. 5. Senior Class President Tracey Van Meter accepts first place trophy for best float. 6. Senior Attendants Trent Short and Susan Tatman. 7. The Class of '85. 8. Senior Attendants Kim Dodd and Jonathon Kagle.