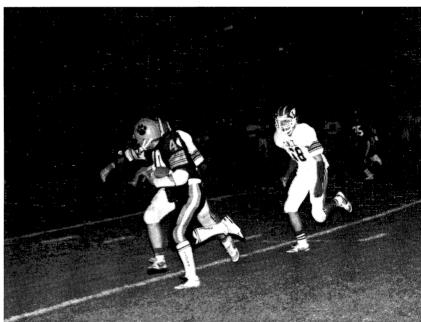

#### Kevin Hendricks runs hand-off from QB Hursey. 2. Tigers declare victory over Lincoln. 3. Tito Gomez gives thumbs up for Urbana's first win. 4. All Big 12 Eddie Allen travels for a first down.

After forfeiting the opening games to Rantoul and Mattoon because of the teachers' strike, practice on their own paid off for the Tigers. The homecoming win over Lincoln and the 18-13 upset of Central highlighted the late starting season. The Tigers rallied to win four of their last five games. Seniors Ed Allen and Ken Brasher were All-Big 12 Offense selections and Junior Rob Siders merited an All-Big 12 Defense slot. Bob Robinson, Trent Short, Tony Carswell and Allen were awarded Honorable Mention on defense selections while Siders added an Honorable Mention offense award.