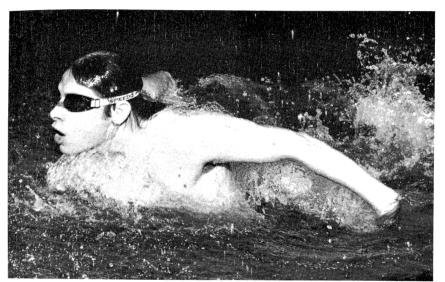

1. Stephanie Szelpal looks over results. 2. Nancy Krasnow arrives for practice. 3. Bart Hedgcock, Shan Prendergast and Eddie Allen swim toward best times.

Both boys' and girls' swim teams faced tough seasons in 84-85. The girls forfeited several meets because of the three week teachers strike, knocking them from any real challenge. The boys faced rough competition and ended the season with no challengers from Urbana going to state.

Siemens, M. Larson, M. Dollens, E. Sharlow, M. Hummel. ROW 2: E. Eichmann, E. ham, A. Aldeen, A. Jurvis, Coach Ann Mast.

BOYS' SWIM TEAM. J. Kaufman, G. Benson, D. Bloom, L. Guyon, M. Moyer, R. Wiltfang, M. Von Bodmen, B. Mechtly, S. Prendergast, B. Hedgcock, E. Allen, J. Bar-