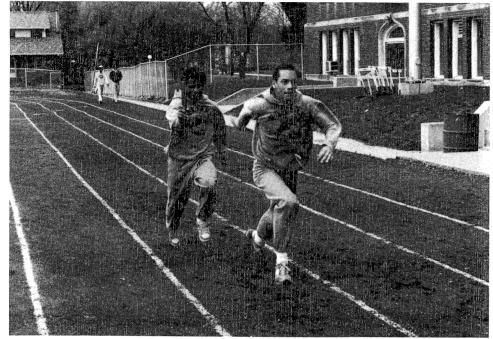

### Girls Run Strong Season

The 1984 Girls' Track team finished with a good season. The season began at the Gene Armor indoor meet and finished with Sara Cogdal going to State competition. Under the coaching of Harold Dean, the team won every dual meet.

After beginning at the Gene Armer Indoor Meet, the team finished second in the Big 12. Sprinters and Relay Teams in the 400 and 800 meter events strengthened the team. Sprinters Kevin Hendricks and Darryl Terry posted good times. Orlando Thomas and Andrew teamed with Hendrick and Terry to form the strong relay teams.