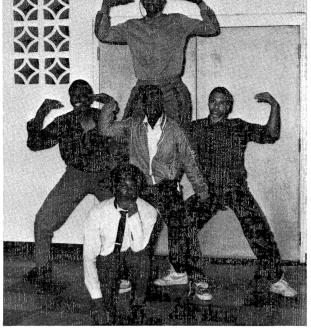

and invented a computer buzzer system for practice.



FUTURE PROBLEM SOLVERS. R. Carter, Advisor Sherry McClellan, J. Hoeft, Advisor Lynn Frick, D. Swanson, K. Hallett.

### Maniacs I







ALMANIACS. Advisor Sherry McClel Weaver, S. Boast. ROW 2: M. Dowd, A

# ok Ahead







## Maniacs Buzz In



Kate Hallett and Mrs. Frick make a small joke.

2. The team works on a solution to ridding schools of asbestos. 3. Mrs. McClellan explains the process guidelines. 4. Stokely Boast and Andy Aldeen relax at Parkland before recording. 5. Top competitor Aaron Salamon beats out other Almaniacs.







ALMANIACS. Advisor Sherry McClellan, J. Denzin, R. Klein, D. Weaver, S. Boast. ROW 2: M. Dowd, A. Francis, J. Kagle, A. Salamon, B.

Wiegand, A. Aldeen, C. Propst, S. Boast.

### M.I.A. Remembers







Minorities in Action continued its tradition of service work in the community. Members visited the elderly residents of local nursing homes and distributed holiday food baskets. During February, they reminded all students of the U.S.'s black heritage with daily portraits of great black leaders. The central hall featured a showcase of famous men and women and daily announcements acquainted U.H.S. students with their names and deeds.





M.I.A. D. Perkins, L. King, W. Jones. ROW 2: L. Edwards, C. Taylor, L. Derricks, Advisor Grace Wingfield. ROW 3: T. Gilmer, T. Mullins, C. Carter, K. Jones. ROW 4: T. Carter, D.

Thomas, J. Gillespie. ROW 5: R. Jones, E. Carter, Y. Thomas, Y. Cooper. ROW 6: S. Tatum, W. Delk, J. Jackson. ROW 7: K. Hendricks, K.Kindle, C. Williams, T. Brown, R. Mullins.