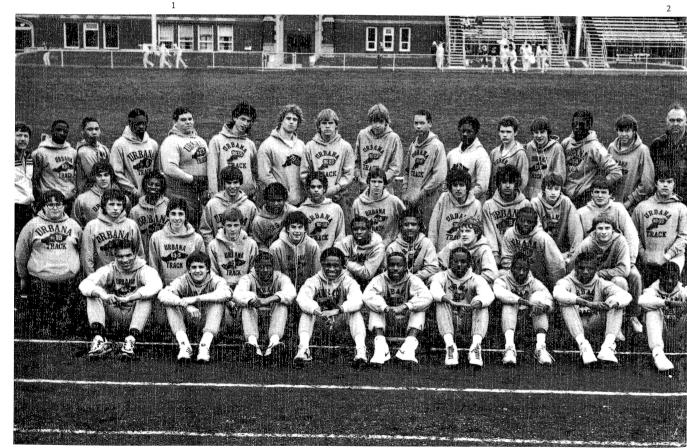

1984 BOYS' TRACK TEAM. R. Hoggard, B. Robinson, O. Thomas, K. Conerly, D. Terry, T. King, L. Thompson, T. Adkisson, J. Cooper. ROW 2: Mgr. John Fleming, J. Rutledge, B. MacDonald, A. Hulin, T. Parke, D. Donaldson, M. Douglas, B. Simmons, A. Pettigrew, S. Prendergast. ROW 3: K. Frantz, J. Gillespie, A. Salamon, T. Grey, T. Cotton, D. Strack, B. Roosi, A. Bazzar, S. Rut-

ledge, G. Benson, C. Perry. ROW 4: Coach Jim Gfaham, R. Howard, J. Whiteside, B. Roberson, D. Hellman, E. Jakobsson, C. Ekstrom, S. Davis, D. Hixson, C. Johnson, C. Perkins, G. Renshaw, P. Bouslog, G. Portnoy, J. Hampton, Ass't Coach Stan Summers.