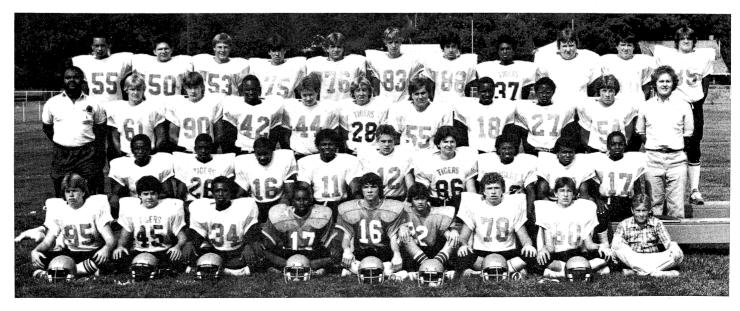

# Tigers Keg

1984 FOOTBALL TEAM. E. Allen, W D. Hursey, B. Thomas, J. Brooks, T. I Pettigrew, M. Mammen, R. Pettigrew, T. Adkisson, C. Roberts. ROW 3: Coa

## Tigers Key Wins

1984 FOOTBALL TEAM. E. Allen, W. Robbins, O. Thomas, T. Carswell, C. Jones, D. Hursey, B. Thomas, J. Brooks, T. Rogers. ROW 2: R. Egelston, M. Helmick, A. Pettigrew, M. Mammen, R. Pettigrew, K. Hendricks, C. Birt, T. King, C. Wolschlag, T. Adkisson, C. Roberts. ROW 3: Coach Hal Wertich, D. Williams, K. Brasher, R.

Siders, H. Maase, D. Roy, T. Thompson, B. Ducey, K. Mammen, M. Helmick, B. Hedgcock, Ass't Coach John Gremer. ROW 4: Ass't Coach Bruce Miller, S. Viera, D. Hepburn, M. Linn, K. Frantz, T. Short, I. Johnson, B. Robinson, T. Gomez, J. Turner, E. Winningham.