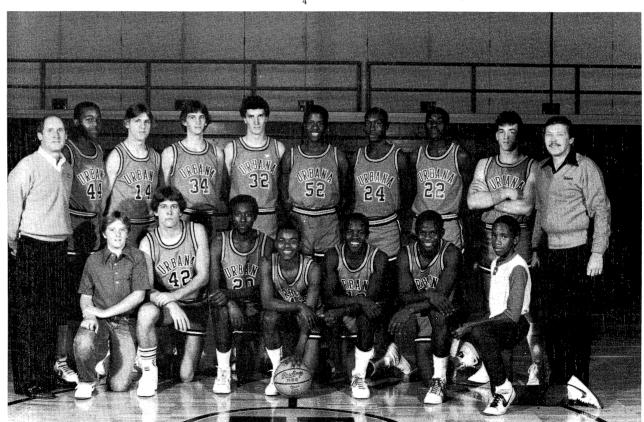

#### Hoops Bounce Tigers

VARSITY BASKETBALL TEAM. Mgr. A. King, M. Linn, T. King, C. Jones, B. Thomas, A. Pettigrew, Mgr. R. Sayles. ROW 2: Coach Hal Wertich,

M. Phillips, D. Gerrietts, B. Swearingen, L. Johnson, C. Young, T. Alexander, J. Kinsey, A. Diamond, Asst. Coach Jim Graham.

Although the Tigers had an inconsistent season, they drew good crowds as they struggled through disappointing losses. Victories satisfied desires unevenly throughout. Former Urbana stand-out Ken Ferdinand, Urbana's all-time high scorer was honored by the Parents Club on February 8.