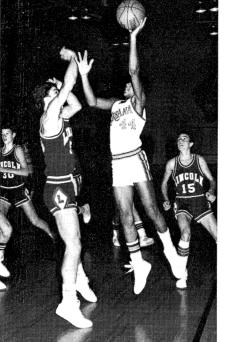

#### Kevin Hendricks runs hand-off from QB Hursey. 2. Tigers declare victory over Lincoln. 3. Tito Gomez gives thumbs up for Urbana's first win. 4. All Big 12 Eddie Allen travels for a first down.

After forfeiting the opening games to Rantoul and Mattoon because of the teachers' strike, practice on their own paid off for the Tigers. The homecoming win over Lincoln and the 18-13 upset of Central highlighted the late starting season. The Tigers rallied to win four of their last five games. Seniors Ed Allen and Ken Brasher were All-Big 12 Offense selections and Junior Rob Siders merited an All-Big 12 Defense slot. Bob Robinson, Trent Short, Tony Carswell and Allen were awarded Honorable Mention on defense selections while Siders added an Honorable Mention offense award.