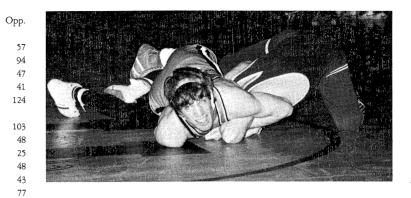

# Tigers Snarl Off Invaders J.V. WRESTLING. B. Nolan, B. Trimble, F. Yasunaga, G. Birt, T. Smith. ROW 2: J. Cooper, J. Rothgeb,

M. Vevera, J. Lewis, M. Birt, Coach Mason Minnes.

VARSITY WRESTLING. S. DeHaven, T. Fitzsimmons, M. Madsen, K. Mitchaner. ROW 2: D. Price, J. Roedl, C. Roberts, I. Johnson.

ROW 3: Coach Wayne Mammen, M. Mammen, K. Mammen, R. Siders, R. Egelston.

1. Charles Roberts tries for the pin. 2. Kirk Mammen forgets the elbow in his eye and tries to get the second shoulder down. 3. Mark Mammen wins again to hold on to #1 ranking in Illinois. 4. Ike Johnson plots escape. 5. Doug Price restarts in the circle.