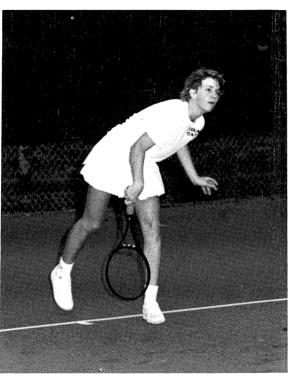

#### Girls Beat Love

1. Heather Stoner follows a backhand return. 2. Stacey McClain eyes a second serve. 3. Pete Cohen moves to return position. 4. Randy Seals keeps a

GIRLS' TENNIS TEAM. S. McClain, H. Stoner, E. Whelan, T. Van Meter, H. McMullen. ROW 2: S. James, K. Weber, K. LeGrande, D. Johnson.

# Boys Raise Rackets

Both teams had rough beginnings this year. The girls forfeited their first seven matches because of the teachers strike, and the season ended with a 1-6 record. Team play resulted in a 5th place in Big 12 competition, while doubles team Stacey McClain and Heather Stoner qualified for State. In the '84 spring, boys ended the season with a 3-9 record, and Pete Cohen was honored by an all-conference