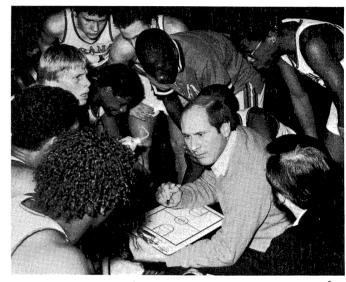

#### Hoops Bounce Tigers

VARSITY BASKETBALL TEAM. Mgr. A. King, M. Linn, T. King, C. Jones, B. Thomas, A. Pettigrew, Mgr. R. Sayles. ROW 2: Coach Hal Wertich,

M. Phillips, D. Gerrietts, B. Swearingen, L. Johnson, C. Young, T. Alexander, J. Kinsey, A. Diamond, Asst. Coach Jim Graham.

Although the Tigers had an inconsistent season, they drew good crowds as they struggled through disappointing losses. Victories satisfied desires unevenly throughout. Former Urbana stand-out Ken Ferdinand, Urbana's all-time high scorer was honored by the Parents Club on February 8.