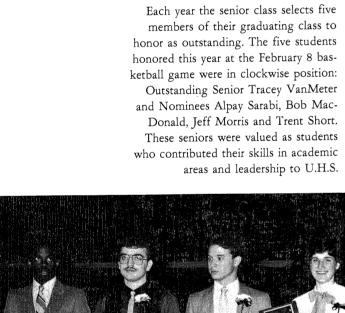

Although the Tigers had an inconsistent season, they drew good crowds as they struggled through disappointing losses. Victories satisfied desires unevenly throughout. Former Urbana stand-out Ken Ferdinand, Urbana's all-time high scorer was honored by the Parents Club on February 8.