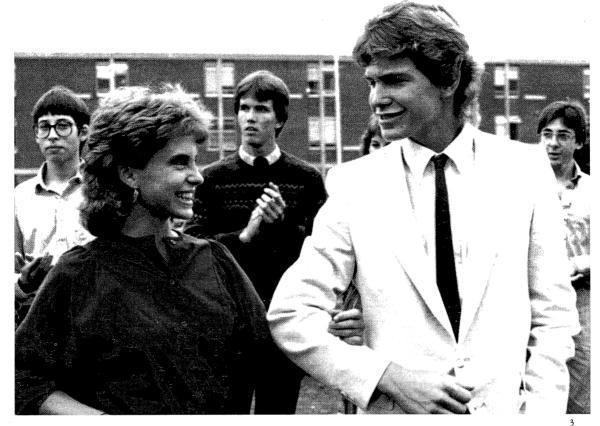

# Tigers Perform

Senior Attendants Bob MacDonald and Indira Macedo. 2. Queen and King Shawna Steiner and Carlos
 Williams

Perfectly