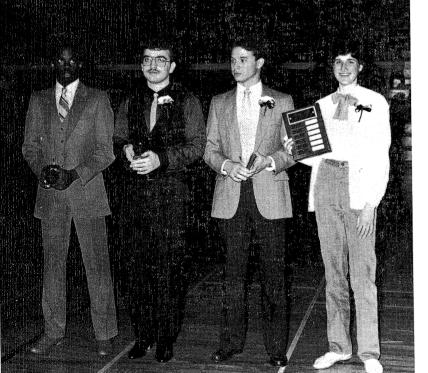

Although the Tigers had an inconsistent season, they drew good crowds as they struggled through disappointing losses. Victories satisfied desires unevenly throughout. Former Urbana stand-out Ken Ferdinand, Urbana's all-time high scorer was honored by the Parents Club on February 8.