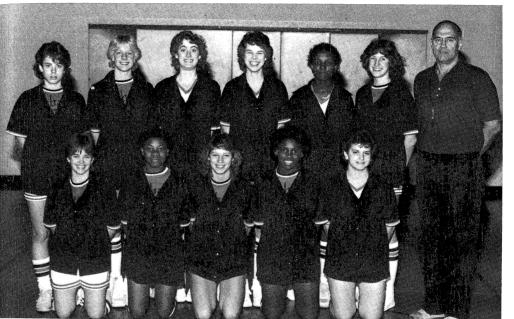

VOLLEYBALL TEAM. L. Baldwin, V. Prescott, D. Dubson. ROW 2: C. Eichmann, A. Carlton, K. Fossum, C.

Thompson, C. Renfrew. ROW 3: G. Fryer, R. Jones, K. Kindle, K. Subik, E. Peters, L. Bentley.

GOLF TEAM. C. Hill, S. Boast, M. Bei Stevens, C. Cook, C. Cook, C. Propst, C

## Golfers Shoot Winner

frew. ROW 3: G. Fryer, R. Jones, K. Kin-'eters, L. Bentley.

GOLF TEAM. C. Hill, S. Boast, M. Berns. ROW 2: J. Stevens, C. Cook, C. Cook, C. Propst, Coach Oscar Adams

Oscar Adams' young golf team finished the season with an 11-1 record. The only loss came at Danville on the Elks Club course. They finished 6th in Conference and held 7th in Districts.