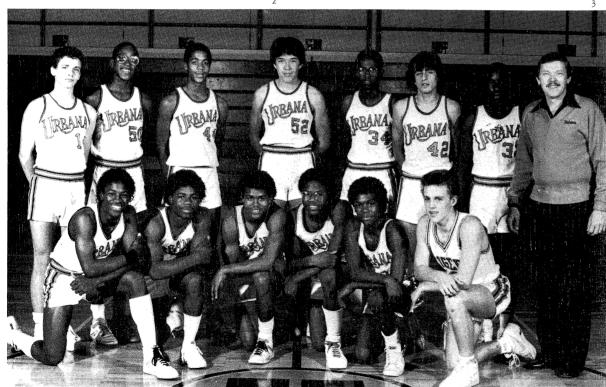

#### Hoops Bounce Tigers

VARSITY BASKETBALL TEAM. Mgr. A. King, M. Linn, T. King, C. Jones, B. Thomas, A. Pettigrew, Mgr. R. Sayles. ROW 2: Coach Hal Wertich,

M. Phillips, D. Gerrietts, B. Swearingen, L. Johnson, C. Young, T. Alexander, J. Kinsey, A. Diamond, Asst. Coach Jim Graham.

Although the Tigers had an inconsistent season, they drew good crowds as they struggled through disappointing losses. Victories satisfied desires unevenly throughout. Former Urbana stand-out Ken Ferdinand, Urbana's all-time high scorer was honored by the Parents Club on February 8.