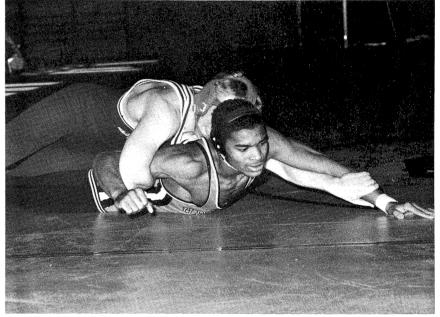

# Tigers Snarl Off Invaders J.V. WRESTLING. B. Nolan, B. Trimble, F. Yasunaga, G. Birt, T. Smith. ROW 2: J. Cooper, J. Rothgeb,

M. Vevera, J. Lewis, M. Birt, Coach Mason Minnes.

VARSITY WRESTLING. S. DeHaven, T. Fitzsimmons, M. Madsen, K. Mitchaner. ROW 2: D. Price, J. Roedl, C. Roberts, I. Johnson.

ROW 3: Coach Wayne Mammen, M. Mammen, K. Mammen, R. Siders, R. Egelston.

1. Charles Roberts tries for the pin. 2. Kirk Mammen forgets the elbow in his eye and tries to get the second shoulder down. 3. Mark Mammen wins again to hold on to #1 ranking in Illinois. 4. Ike Johnson plots escape. 5. Doug Price restarts in the circle.