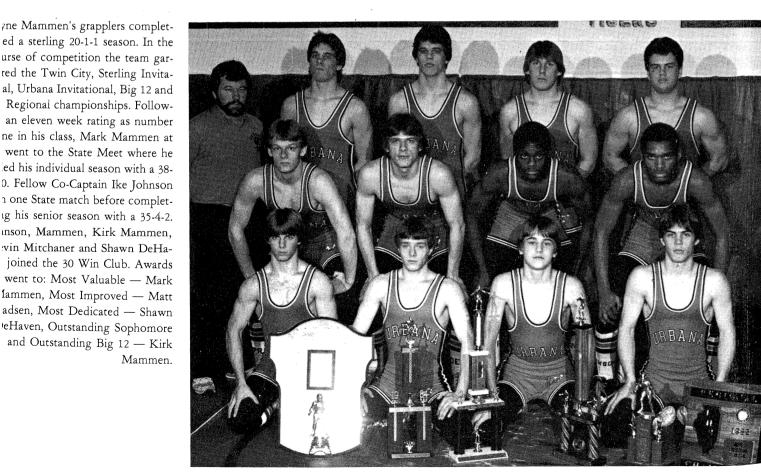

# Tigers Snarl Off Invaders J.V. WRESTLING. B. Nolan, B. Trimble, F. Yasunaga, G. Birt, T. Smith. ROW 2: J. Cooper, J. Rothgeb,

M. Vevera, J. Lewis, M. Birt, Coach Mason Minnes.

VARSITY WRESTLING. S. DeHaven, T. Fitzsimmons, M. Madsen, K. Mitchaner. ROW 2: D. Price, J. Roedl, C. Roberts, I. Johnson.

ROW 3: Coach Wayne Mammen, M. Mammen, K. Mammen, R. Siders, R. Egelston.

1. Charles Roberts tries for the pin. 2. Kirk Mammen forgets the elbow in his eye and tries to get the second shoulder down. 3. Mark Mammen wins again to hold on to #1 ranking in Illinois. 4. Ike Johnson plots escape. 5. Doug Price restarts in the circle.