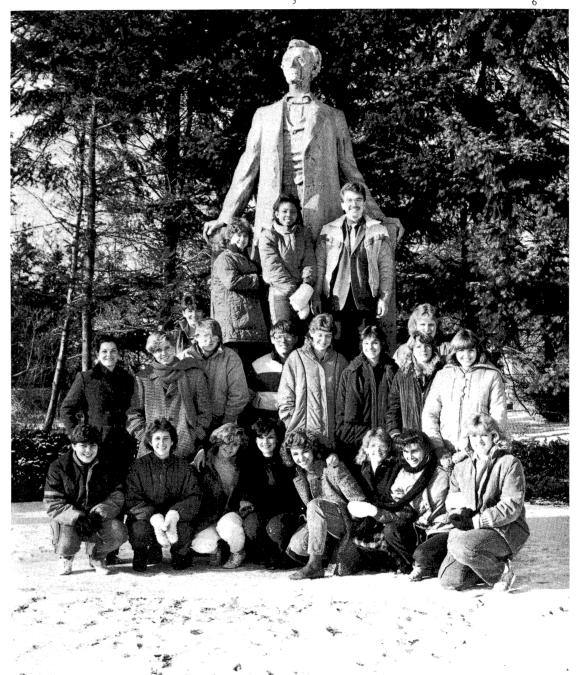

# October 5, 1984

HOMECOMING, 1984. 1. Senior Attendants Bob Robinson and Stephanie Tatum. 2. Sophomore Attendants Shannon Mingel and Sandra Pelmore. 3. Junior Attendants Renee Gilbert and Steve Coombs. 4. Senior Attendants Hannon Maase and Amy Forest. 5. Senior Class President Tracey Van Meter accepts first place trophy for best float. 6. Senior Attendants Trent Short and Susan Tatman. 7. The Class of '85. 8. Senior Attendants Kim Dodd and Jonathon Kagle.