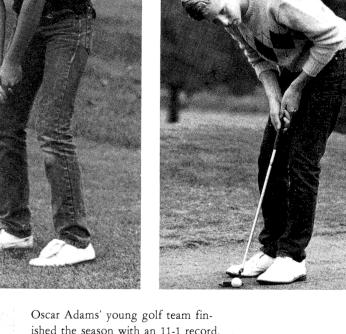

## Golfers Shoot Winner

frew. ROW 3: G. Fryer, R. Jones, K. Kin-'eters, L. Bentley.

GOLF TEAM. C. Hill, S. Boast, M. Berns. ROW 2: J. Stevens, C. Cook, C. Cook, C. Propst, Coach Oscar Adams

Oscar Adams' young golf team finished the season with an 11-1 record. The only loss came at Danville on the Elks Club course. They finished 6th in Conference and held 7th in Districts.