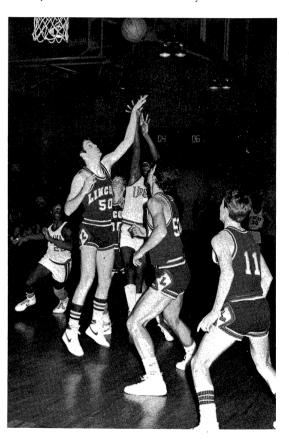

#### Kevin Hendricks runs hand-off from QB Hursey. 2. Tigers declare victory over Lincoln. 3. Tito Gomez gives thumbs up for Urbana's first win. 4. All Big 12 Eddie Allen travels for a first down.

After forfeiting the opening games to Rantoul and Mattoon because of the teachers' strike, practice on their own paid off for the Tigers. The homecoming win over Lincoln and the 18-13 upset of Central highlighted the late starting season. The Tigers rallied to win four of their last five games. Seniors Ed Allen and Ken Brasher were All-Big 12 Offense selections and Junior Rob Siders merited an All-Big 12 Defense slot. Bob Robinson, Trent Short, Tony Carswell and Allen were awarded Honorable Mention on defense selections while Siders added an Honorable Mention offense award.

# U.H.S. Downs Railsplitters

Hursey punts out of the deep end. 2.
 Hendricks looks for the hole. 3. Clifton Jones moves right in pattern. 4.
 Marty Phillips and Tony Carswell watch offense.

ADRES

SOPHOMORE FOOTBALL TEAM. C. Mack, M. Durham, P. Beamer, B. M. Pope, M. Pelmore, M. Johnson, J. Coach Willie Taylor, D. Price, M. Bi