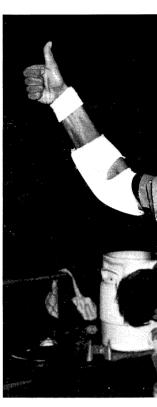

#### Kevin Hendricks runs hand-off from QB Hursey. 2. Tigers declare victory over Lincoln. 3. Tito Gomez gives thumbs up for Urbana's first win. 4. All Big 12 Eddie Allen travels for a first down.

After forfeiting the opening games to Rantoul and Mattoon because of the teachers' strike, practice on their own paid off for the Tigers. The homecoming win over Lincoln and the 18-13 upset of Central highlighted the late starting season. The Tigers rallied to win four of their last five games. Seniors Ed Allen and Ken Brasher were All-Big 12 Offense selections and Junior Rob Siders merited an All-Big 12 Defense slot. Bob Robinson, Trent Short, Tony Carswell and Allen were awarded Honorable Mention on defense selections while Siders added an Honorable Mention offense award.