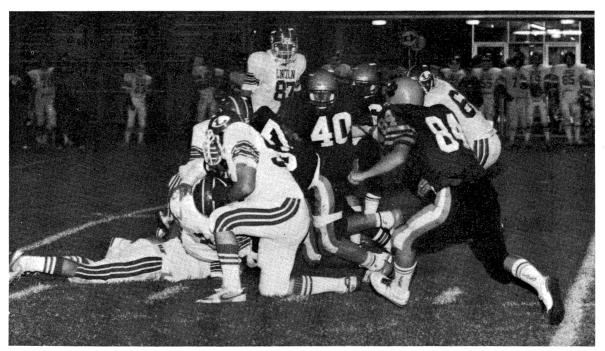

#### Kevin Hendricks runs hand-off from QB Hursey. 2. Tigers declare victory over Lincoln. 3. Tito Gomez gives thumbs up for Urbana's first win. 4. All Big 12 Eddie Allen travels for a first down.

After forfeiting the opening games to Rantoul and Mattoon because of the teachers' strike, practice on their own paid off for the Tigers. The homecoming win over Lincoln and the 18-13 upset of Central highlighted the late starting season. The Tigers rallied to win four of their last five games. Seniors Ed Allen and Ken Brasher were All-Big 12 Offense selections and Junior Rob Siders merited an All-Big 12 Defense slot. Bob Robinson, Trent Short, Tony Carswell and Allen were awarded Honorable Mention on defense selections while Siders added an Honorable Mention offense award.