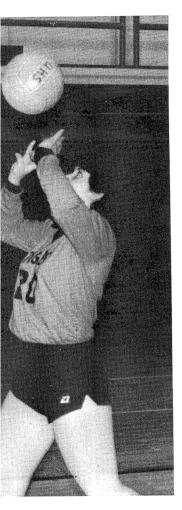

VOLLEYBALL TEAM. L. Baldwin, V. Prescott, D. Dubson. ROW 2: C. Eichmann, A. Carlton, K. Fossum, C.

Thompson, C. Renfrew. ROW 3: G. Fryer, R. Jones, K. Kindle, K. Subik, E. Peters, L. Bentley.

GOLF TEAM. C. Hill, S. Boast, M. Bei Stevens, C. Cook, C. Cook, C. Propst, C

## Golfers Shoot Winner

frew. ROW 3: G. Fryer, R. Jones, K. Kin-'eters, L. Bentley.

GOLF TEAM. C. Hill, S. Boast, M. Berns. ROW 2: J. Stevens, C. Cook, C. Cook, C. Propst, Coach Oscar Adams

Oscar Adams' young golf team finished the season with an 11-1 record. The only loss came at Danville on the Elks Club course. They finished 6th in Conference and held 7th in Districts.