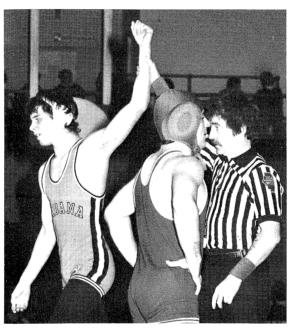

ROW 3: Coach Wayne Mammen, M. Mammen, K. Mammen, R. Siders, R. Egelston.

1. Charles Roberts tries for the pin. 2. Kirk Mammen forgets the elbow in his eye and tries to get the second shoulder down. 3. Mark Mammen wins again to hold on to #1 ranking in Illinois. 4. Ike Johnson plots escape. 5. Doug Price restarts in the circle.