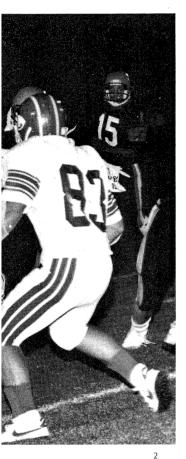

#### Kevin Hendricks runs hand-off from QB Hursey. 2. Tigers declare victory over Lincoln. 3. Tito Gomez gives thumbs up for Urbana's first win. 4. All Big 12 Eddie Allen travels for a first down.

After forfeiting the opening games to Rantoul and Mattoon because of the teachers' strike, practice on their own paid off for the Tigers. The homecoming win over Lincoln and the 18-13 upset of Central highlighted the late starting season. The Tigers rallied to win four of their last five games. Seniors Ed Allen and Ken Brasher were All-Big 12 Offense selections and Junior Rob Siders merited an All-Big 12 Defense slot. Bob Robinson, Trent Short, Tony Carswell and Allen were awarded Honorable Mention on defense selections while Siders added an Honorable Mention offense award.