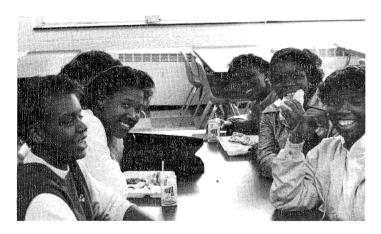

ed and invented a computer buzzer system for practice.



FUTURE PROBLEM SOLVERS. R. Carter, Advisor Sherry McClellan, J. Hoeft, Advisor Lynn Frick, D. Swanson, K. Hallett.

### Maniacs I







ALMANIACS. Advisor Sherry McClel Weaver, S. Boast. ROW 2: M. Dowd, A

# ok Ahead







## Maniacs Buzz In



Kate Hallett and Mrs. Frick make a small joke.

2. The team works on a solution to ridding schools of asbestos. 3. Mrs. McClellan explains the process guidelines. 4. Stokely Boast and Andy Aldeen relax at Parkland before recording. 5. Top competitor Aaron Salamon beats out other Almaniacs.







ALMANIACS. Advisor Sherry McClellan, J. Denzin, R. Klein, D. Weaver, S. Boast. ROW 2: M. Dowd, A. Francis, J. Kagle, A. Salamon, B.

Wiegand, A. Aldeen, C. Propst, S. Boast.

### M.I.A. Remembers







Minorities in Action continued its tradition of service work in the community. Members visited the elderly residents of local nursing homes and distributed holiday food baskets. During February, they reminded all students of the U.S.'s black heritage with daily portraits of great black leaders. The central hall featured a showcase of famous men and women and daily announcements acquainted U.H.S. students with their names and deeds.





M.I.A. D. Perkins, L. King, W. Jones. ROW 2: L. Edwards, C. Taylor, L. Derricks, Advisor Grace Wingfield. ROW 3: T. Gilmer, T. Mullins, C. Carter, K. Jones. ROW 4: T. Carter, D.

Thomas, J. Gillespie. ROW 5: R. Jones, E. Carter, Y. Thomas, Y. Cooper. ROW 6: S. Tatum, W. Delk, J. Jackson. ROW 7: K. Hendricks, K.Kindle, C. Williams, T. Brown, R. Mullins