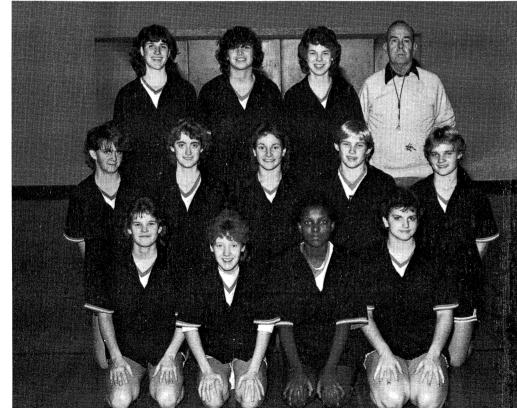

VOLLEYBALL TEAM. L. Baldwin, V. Prescott, D. Dubson. ROW 2: C. Eichmann, A. Carlton, K. Fossum, C.

Thompson, C. Renfrew. ROW 3: G. Fryer, R. Jones, K. Kindle, K. Subik, E. Peters, L. Bentley.

GOLF TEAM. C. Hill, S. Boast, M. Bei Stevens, C. Cook, C. Cook, C. Propst, C

## Golfers Shoot Winner

frew. ROW 3: G. Fryer, R. Jones, K. Kin-'eters, L. Bentley.

GOLF TEAM. C. Hill, S. Boast, M. Berns. ROW 2: J. Stevens, C. Cook, C. Cook, C. Propst, Coach Oscar Adams

Oscar Adams' young golf team finished the season with an 11-1 record. The only loss came at Danville on the Elks Club course. They finished 6th in Conference and held 7th in Districts.