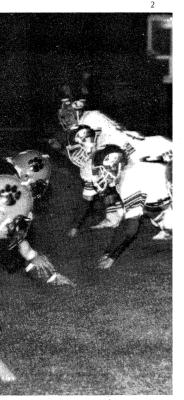

#### Kevin Hendricks runs hand-off from QB Hursey. 2. Tigers declare victory over Lincoln. 3. Tito Gomez gives thumbs up for Urbana's first win. 4. All Big 12 Eddie Allen travels for a first down.

After forfeiting the opening games to Rantoul and Mattoon because of the teachers' strike, practice on their own paid off for the Tigers. The homecoming win over Lincoln and the 18-13 upset of Central highlighted the late starting season. The Tigers rallied to win four of their last five games. Seniors Ed Allen and Ken Brasher were All-Big 12 Offense selections and Junior Rob Siders merited an All-Big 12 Defense slot. Bob Robinson, Trent Short, Tony Carswell and Allen were awarded Honorable Mention on defense selections while Siders added an Honorable Mention offense award.