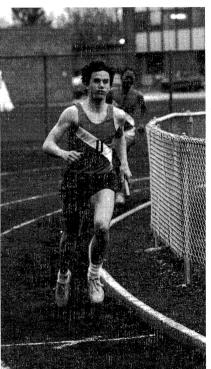

### Girls Run Strong Season

The 1984 Girls' Track team finished with a good season. The season began at the Gene Armor indoor meet and finished with Sara Cogdal going to State competition. Under the coaching of Harold Dean, the team won every dual meet.

1984 BOYS' TRACK TEAM. R. Hoggard, B. Robinson, O. Thomas, K. Conerly, D. Terry, T. King, L. Thompson, T. Adkisson, J. Cooper. ROW 2: Mgr. John Fleming, J. Rutledge, B. MacDonald, A. Hulin, T. Parke, D. Donaldson, M. Douglas, B. Simmons, A. Pettigrew, S. Prendergast. ROW 3: K. Frantz, J. Gillespie, A. Salamon, T. Grey, T. Cotton, D. Strack, B. Roosi, A. Bazzar, S. Rut-

After beginning at the Gene Armer Indoor Meet, the team finished second in the Big 12. Sprinters and Relay Teams in the 400 and 800 meter events strengthened the team. Sprinters Kevin Hendricks and Darryl Terry posted good times. Orlando Thomas and Andrew teamed with Hendrick and Terry to form the strong relay teams.