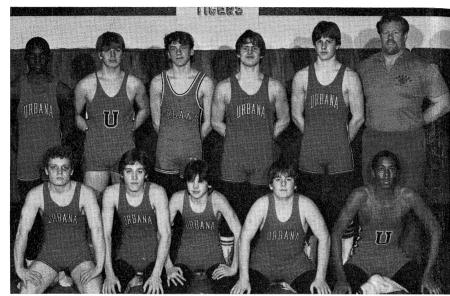

# Tigers Snarl Off Invaders J.V. WRESTLING. B. Nolan, B. Trimble, F. Yasunaga, G. Birt, T. Smith. ROW 2: J. Cooper, J. Rothgeb,

M. Vevera, J. Lewis, M. Birt, Coach Mason Minnes.

VARSITY WRESTLING. S. DeHaven, T. Fitzsimmons, M. Madsen, K. Mitchaner. ROW 2: D. Price, J. Roedl, C. Roberts, I. Johnson.

ROW 3: Coach Wayne Mammen, M. Mammen, K. Mammen, R. Siders, R. Egelston.

1. Charles Roberts tries for the pin. 2. Kirk Mammen forgets the elbow in his eye and tries to get the second shoulder down. 3. Mark Mammen wins again to hold on to #1 ranking in Illinois. 4. Ike Johnson plots escape. 5. Doug Price restarts in the circle.