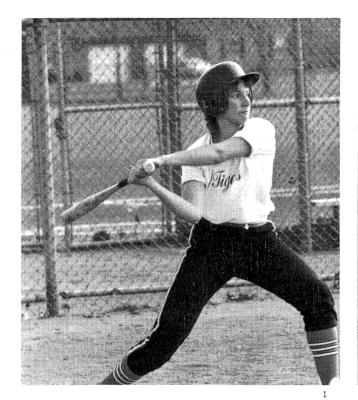

1984 SOFTBALL TEAM. D. Eckerty, A. Kiddoo, Y. Patterson, T. Maasa, R. Jones. ROW 2: Coach Mason Minnes, K. Kindle, C. Brown, S. DeMitt, Eichmann, T. Medrow, C. Thompson, Mgr. Rochelle Carter.

#### Girls Swing Victories

1. Gail Fryer waits for the pitch. 2. Chrissy Eichmann fields the hit. 3. Rochelle Carter wrestles with bats. 4. Anne Kiddoo covers first. 5. Pam Lard winds up. 6. Coach sets strategy.

The girls wound up and set a respectable 15-8 season in the record books. After Big 12 competition, the girls played through three games in Re-

1984 BASEBALL TEAM. B. Ducey, D. Johnson, R. Egelston, A. Diamond, T. Short, Coach Sam Wright. ROW 2: B. Lovett, J. Kelso, M. Johnson, T. Carswell,