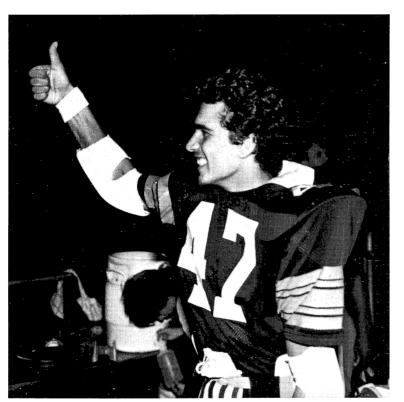

#### Kevin Hendricks runs hand-off from QB Hursey. 2. Tigers declare victory over Lincoln. 3. Tito Gomez gives thumbs up for Urbana's first win. 4. All Big 12 Eddie Allen travels for a first down.

After forfeiting the opening games to Rantoul and Mattoon because of the teachers' strike, practice on their own paid off for the Tigers. The homecoming win over Lincoln and the 18-13 upset of Central highlighted the late starting season. The Tigers rallied to win four of their last five games. Seniors Ed Allen and Ken Brasher were All-Big 12 Offense selections and Junior Rob Siders merited an All-Big 12 Defense slot. Bob Robinson, Trent Short, Tony Carswell and Allen were awarded Honorable Mention on defense selections while Siders added an Honorable Mention offense award.