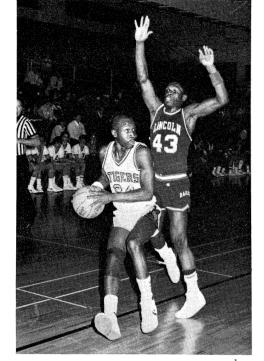

#### Kevin Hendricks runs hand-off from QB Hursey. 2. Tigers declare victory over Lincoln. 3. Tito Gomez gives thumbs up for Urbana's first win. 4. All Big 12 Eddie Allen travels for a first down.

After forfeiting the opening games to Rantoul and Mattoon because of the teachers' strike, practice on their own paid off for the Tigers. The homecoming win over Lincoln and the 18-13 upset of Central highlighted the late starting season. The Tigers rallied to win four of their last five games. Seniors Ed Allen and Ken Brasher were All-Big 12 Offense selections and Junior Rob Siders merited an All-Big 12 Defense slot. Bob Robinson, Trent Short, Tony Carswell and Allen were awarded Honorable Mention on defense selections while Siders added an Honorable Mention offense award.