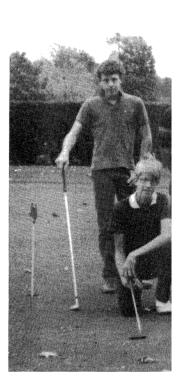

## Golfers Shoot Winner

frew. ROW 3: G. Fryer, R. Jones, K. Kin-'eters, L. Bentley.

GOLF TEAM. C. Hill, S. Boast, M. Berns. ROW 2: J. Stevens, C. Cook, C. Cook, C. Propst, Coach Oscar Adams

Oscar Adams' young golf team finished the season with an 11-1 record. The only loss came at Danville on the Elks Club course. They finished 6th in Conference and held 7th in Districts.