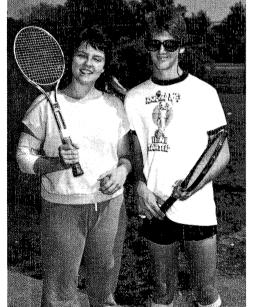

#### Girls Beat Love

1. Heather Stoner follows a backhand return. 2. Stacey McClain eyes a second serve. 3. Pete Cohen moves to return position. 4. Randy Seals keeps a

GIRLS' TENNIS TEAM. S. McClain, H. Stoner, E. Whelan, T. Van Meter, H. McMullen. ROW 2: S. James, K. Weber, K. LeGrande, D. Johnson.

# Boys Raise Rackets

Both teams had rough beginnings this year. The girls forfeited their first seven matches because of the teachers strike, and the season ended with a 1-6 record. Team play resulted in a 5th place in Big 12 competition, while doubles team Stacey McClain and Heather Stoner qualified for State. In the '84 spring, boys ended the season with a 3-9 record, and Pete Cohen was honored by an all-conference