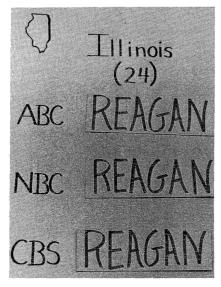

illiams, C. Cook, A. Aldeen, S. Coombs, R. Jennings, T. Short.

### Senate Gives Thanks







C. Baron, K. Mann. ROW 2: T. VanMeter, J. Kaufmann, Advisor David Marsh, P. Weinbaum, S. Coombs.

SENATE STEERING COMMITTEE. A. Aiex, A. Aldeen, B. Robinson, Lemons, S. Maggs, C. Preparata. ROW 3: J. Gillespie, G. Jakobsson, J.

# Election Night









Urbana students awaited returns of the 1984 election results in the cafeteria until late races were reported. In the mock election held earlier in the day, Fritz Mondale won by a landslide, but when all the votes were tabulated in the real election, Ronald Reagan had the landslide. Mondale had carried only the District of Columbia much to the dismay of the majority of the student voters.











### MANIFESTO 2010











Nov. 6, 1984









1. Josh Gottheil and Eric Custar show national and state preferences. 2. Dan Whaley continues good cheer in spite of bad news about his candidate. 3. Jeff Mirman, Victor Langhar, Ron Jennings and David Weaver show good ol' boys spirit for Mondale. 4. Advisor Lemons loses objectivity, at least for the camera. 5. Dr. Zeck observes from his neutral position. 6. Ernest Brown, Sean Williams, and Mark Pelmore enjoy free Pepsi donated by the local distributor.

## New Is News

The newspaper Echo continued its tradition of covering school news and reporting on featured activities. The newly formed literary club met weekly to informally discuss reading done in classical literature.





ECHO. Advisor Clare Barkley, C. Wolfe. ROW 2: B. Weaver, R. Jennings, S. Coombs, M. Brill.





LITERARY CLUB