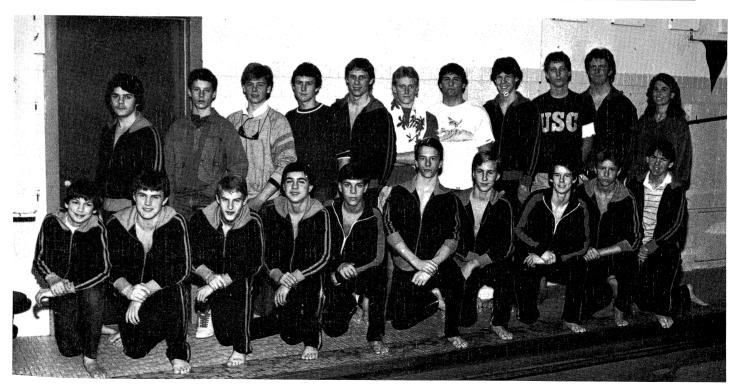

#### Both Teams Fight Tough Waves

GIRLS' SWIM TEAM. R. Wait, C. Lutton, N. Krasnow, B. Dickel, ROW 3: L. Hummel, S. Connelly, S. Szelpal, N. Prendergast, Coach C. Morse. ROW 2: D. Mechtly, C. Jones, L. Douglas, A. Kiddoo. Ann Mast.

1. Stephanie Szelpal looks over results. 2. Nancy Krasnow arrives for practice. 3. Bart Hedgcock, Shan Prendergast and Eddie Allen swim toward best times.

Both boys' and girls' swim teams faced tough seasons in 84-85. The girls forfeited several meets because of the three week teachers strike, knocking them from any real challenge. The boys faced rough competition and ended the season with no challengers from Urbana going to state.

Siemens, M. Larson, M. Dollens, E. Sharlow, M. Hummel. ROW 2: E. Eichmann, E. ham, A. Aldeen, A. Jurvis, Coach Ann Mast.

BOYS' SWIM TEAM. J. Kaufman, G. Benson, D. Bloom, L. Guyon, M. Moyer, R. Wiltfang, M. Von Bodmen, B. Mechtly, S. Prendergast, B. Hedgcock, E. Allen, J. Bar-