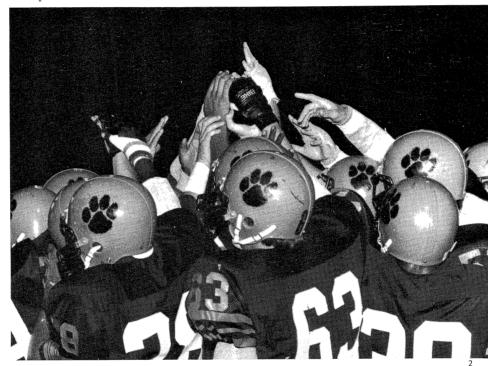

#### Kevin Hendricks runs hand-off from QB Hursey. 2. Tigers declare victory over Lincoln. 3. Tito Gomez gives thumbs up for Urbana's first win. 4. All Big 12 Eddie Allen travels for a first down.

After forfeiting the opening games to Rantoul and Mattoon because of the teachers' strike, practice on their own paid off for the Tigers. The homecoming win over Lincoln and the 18-13 upset of Central highlighted the late starting season. The Tigers rallied to win four of their last five games. Seniors Ed Allen and Ken Brasher were All-Big 12 Offense selections and Junior Rob Siders merited an All-Big 12 Defense slot. Bob Robinson, Trent Short, Tony Carswell and Allen were awarded Honorable Mention on defense selections while Siders added an Honorable Mention offense award.