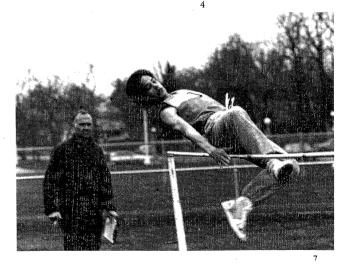

, S. Rut-

ledge, G. Benson, C. Perry. ROW 4: Coach Jim Gfaham, R. Howard, J. Whiteside, B. Roberson, D. Hellman, E. Jakobsson, C. Ekstrom, S. Davis, D. Hixson, C. Johnson, C. Perkins, G. Renshaw, P. Bouslog, G. Portnoy, J. Hampton, Ass't Coach Stan Summers.





After beginning at the Gene Armer Indoor Meet, the team finished second in the Big 12. Sprinters and Relay Teams in the 400 and 800 meter events strengthened the team. Sprinters Kevin Hendricks and Darryl Terry posted good times. Orlando Thomas and Andrew teamed with Hendrick and Terry to form the strong relay teams.



Bob MacDonald surges extra effort.
 Chris Johnson reaches for the baton.
 Brian Simmons warms up for a vault.
 Tim Parke looks out front.
 Tony King conditions.
 Darin Strack energizes.
 Tony Cotton flies high.





#### Urbana Places Second In Big 12

|             |          |                            |           |           | BOYS TRACK                 |          |            | Scores                        |            | ,  |
|-------------|----------|----------------------------|-----------|-----------|----------------------------|----------|------------|-------------------------------|------------|----|
|             |          |                            |           |           | (1984)                     |          |            | scores                        |            |    |
|             |          |                            |           | Urbana    |                            | Орр.     |            |                               |            |    |
|             |          |