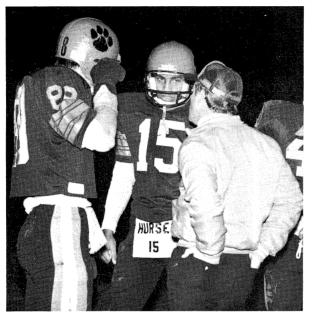

#### Kevin Hendricks runs hand-off from QB Hursey. 2. Tigers declare victory over Lincoln. 3. Tito Gomez gives thumbs up for Urbana's first win. 4. All Big 12 Eddie Allen travels for a first down.

After forfeiting the opening games to Rantoul and Mattoon because of the teachers' strike, practice on their own paid off for the Tigers. The homecoming win over Lincoln and the 18-13 upset of Central highlighted the late starting season. The Tigers rallied to win four of their last five games. Seniors Ed Allen and Ken Brasher were All-Big 12 Offense selections and Junior Rob Siders merited an All-Big 12 Defense slot. Bob Robinson, Trent Short, Tony Carswell and Allen were awarded Honorable Mention on defense selections while Siders added an Honorable Mention offense award.