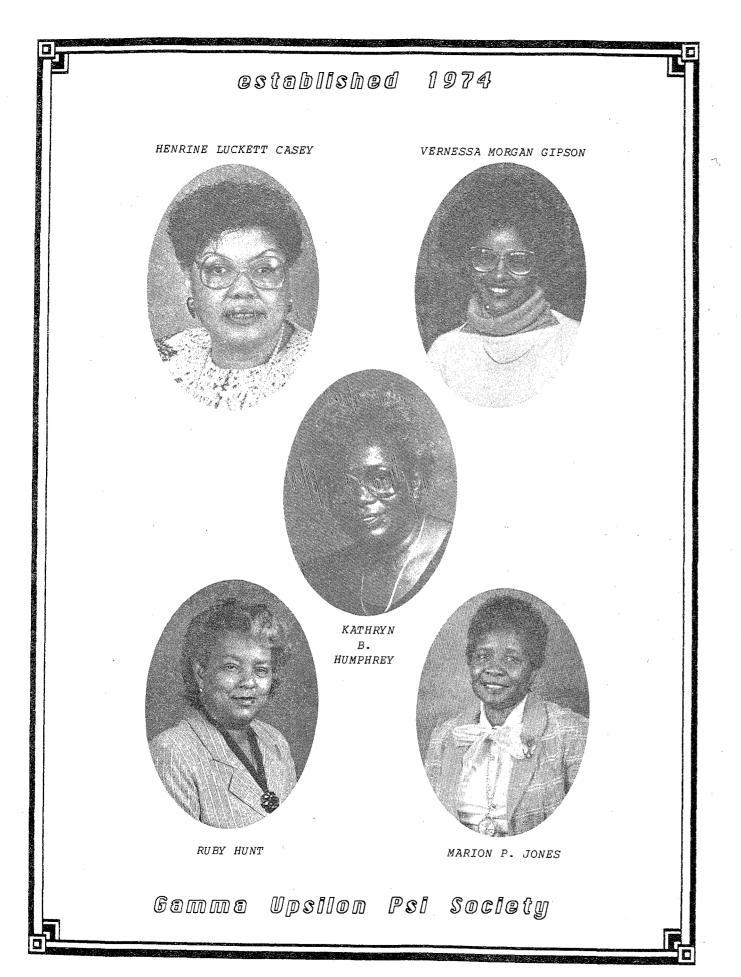

From
Ms. Henrine Luckett Casey & Family

## Afro-American Club Centennial High School

President • Angie James Secretary • Steven Cobb

Treasurer • Kendric Cobb

Sponsor • Ms. Henrine Luckett Casey

C O N G R A T U L A T I O N S N A N A

We are so proud of you. May God always bless you.