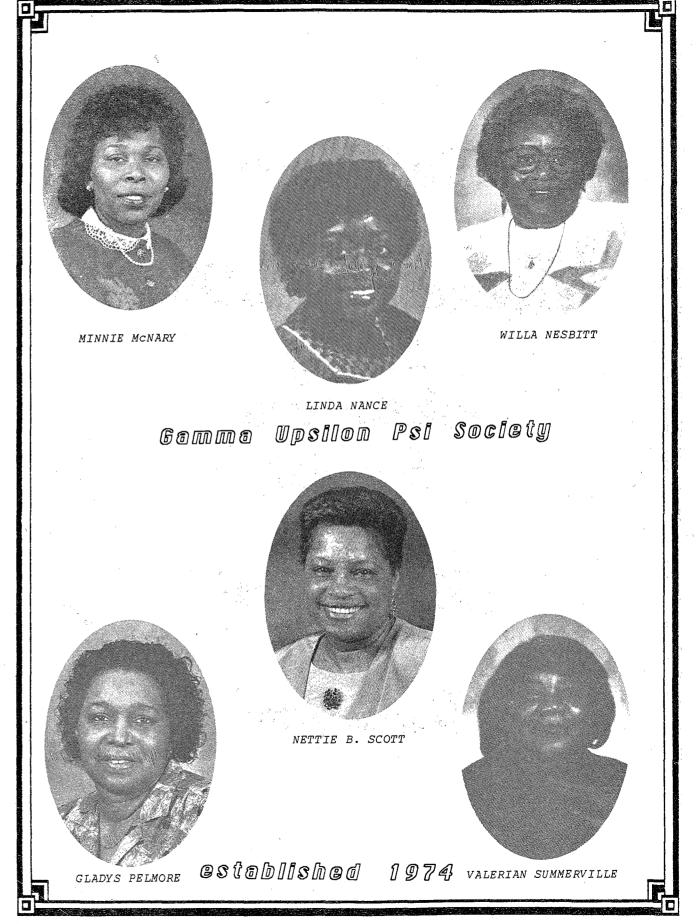

## The Regalettes Social and Civic Club

Madame G. Marvarine Pirtle • President Madame Nettie B. Scott • Uce President Madame Edna Pelmore • Secretary Madame Lula Brize • Corresponding Secretary Madame Margery Kennedy • Treasurer Madame Ether Huffman • Financial Secretary Madame Patricia Walker • Business Manager Madame Orita Walker • Historian

Madames Nettie B. Scott & Orita Walker • Scholarship Co-Chairmen Madame Joanne Pelmore • Chaplain

Madames Arthalia Rogers & Carmen Thomas • Social Co-Chairmen Madame Margaret Hite Smith • Honorary Member

Larry Pike Evon Britt Jan Giarid Mable Graham Betty Crook Best Wishes Debutante Renee

Valerian Summerville