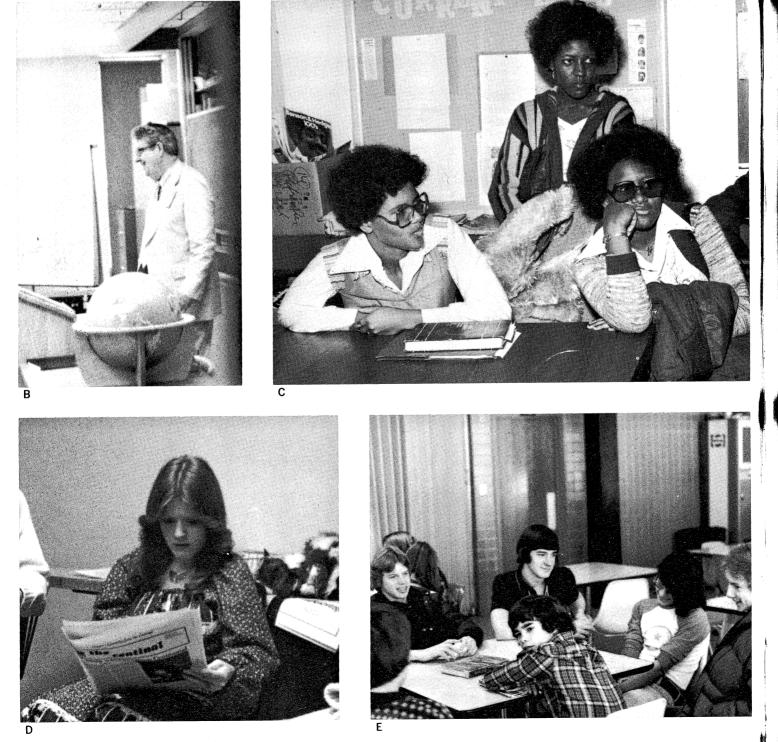

A — Mrs. Johns and Mrs. Tate.
B — Mrs. Strater and Mrs. Beig
C — Mrs. Summers
D — Mrs. Lyons and Mrs. Griffe
E — Mrs. Fleener

26 / Academics

## Communications

Centennials' reliable efficient secretaries made sure everything ran smoothly throughout the year. Keeping attendance records straight, sending college transcripts, taking care of the different activities at Centennial and keeping the library working efficiently occupied our extremely busy secretaries. These ladies deal with the unpredictable student constantly. Our secretaries contribute to what Centennial is today, a school of which we can be proud.

- A Mrs. Johns and Mrs. Tate.
- B Mrs. Strater and Mrs. Beiger
- C Mrs. Summers
- D Mrs. Lyons and Mrs. Griffet
- E Mrs. Fleener

e does my help o made heaven moved, he who /ho keeps Israel is your keeper; d. The sun shall night. The Lord o your life. The coming in from