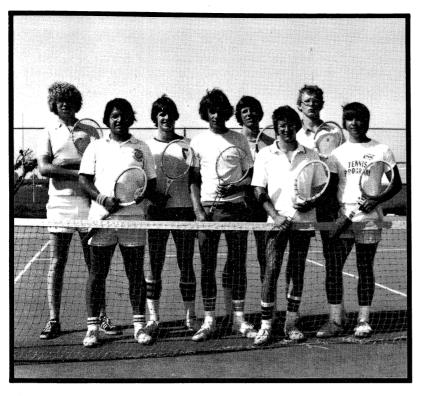

### **Girls Win Conference Finish 9-1** Send Three to State

The girls Tennis team led by Coach Bullwinkle carried itself to a spectacular 10-2 record. Notwithstanding the team was undefeated on the road. Congratulations to Lourie Bonham, Julie Newman, and Jane O'Dea for going to state. The team also won their Conference being the first girls sport to do this feat.

A - Julie Newman goes for another win.
 B - Lesa Carson gets ready for another tough match.
 C - Laurie Bonham gets in shape for the state meet.

Front Row: Sharon F Cindy Cozad, Gayle Jane O'dea. Second R Missy Menguy, Lori Laurie Bonham, and Ju

# 9-1

1

Front Row: Sharon Renner, Paula Elmer, Cindy Cozad, Gayle Dubie, Mary Karich, Jane O'dea. Second Row: Coach Bullwinkle, Missy Menguy, Lori Jones, Lesa Carson, Laurie Bonham, and Julie Newman.

jh match. Ite meet.