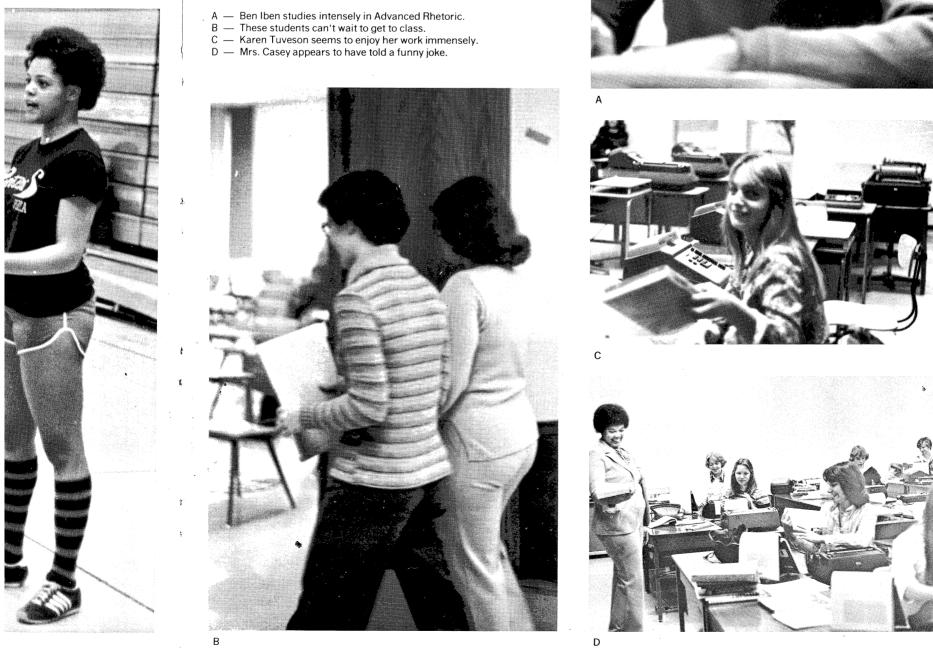

n

A — Where did the puck go?
B — Burdick Harrison waits for his turn on the chin bar. C — Roberta Stanfield generates enthusiasm as her team waits for the serve.

Whether your mir plan to go right into taking and Data Pro The practice that go and other skills will u

A — Ben Iben studies in
B — These students can
C — Karen Tuveson seei
D — Mrs. Casey appears

38 / Academics

year of existence, brought idents. Girls became more playing football with the ore accustomed to having P.E. was a good way to let