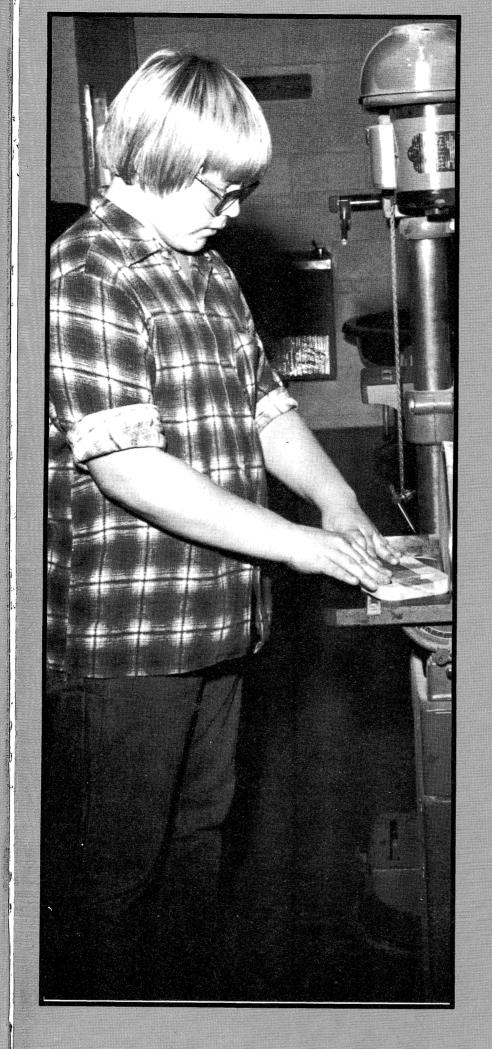

### A Building Towards the Futur

Classes such as auto r drafting, woodworking, and brought to students vocat ing, knowledge of how works, and what goes into ing of a house.

Electricity students finportant precision was v were joined and the ju turned on.

Accurate measurement essential once the drilling mering started in woodwork

These classes will prove ficial the next time some wrong in your house.

 A — A student adds the finishing
 B — Keith Crider grits his teeth the perfect cut.
 C — This student digs his drawin

# A TRAINST : 44 Building Towards the Future

Classes such as auto mechanics,

drafting, woodworking, and electricity, brought to students vocational training, knowledge of how an engine works, and what goes into the designing of a house.

Electricity students found how important precision was when wires were joined and the juice finally turned on.

Accurate measurements became essential once the drilling and hammering started in woodworking. These classes will prove to be beneficial the next time something goes wrong in your house.

- A A student adds the finishing touches.
   B Keith Crider grits his teeth while making the perfect cut.
- C This student digs his drawing.