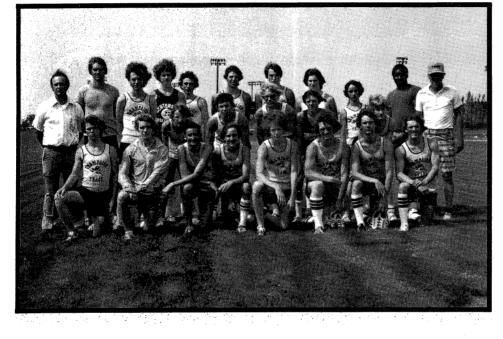

### **Girls Win Conference Finish 9-1** Send Three to State

The girls Tennis team led by Coach Bullwinkle carried itself to a spectacular 10-2 record. Notwithstanding the team was undefeated on the road. Congratulations to Lourie Bonham, Julie Newman, and Jane O'Dea for going to state. The team also won their Conference being the first girls sport to do this feat.

A - Julie Newman goes for another win.
 B - Lesa Carson gets ready for another tough match.
 C - Laurie Bonham gets in shape for the state meet.

Front Row: Sharon F Cindy Cozad, Gayle Jane O'dea. Second R Missy Menguy, Lori Laurie Bonham, and Ju

|      | Opponent       |
|------|----------------|
| 5    | Decatur Fi     |
| 6    | Decatur M      |
| 0    | Central        |
| 6    | Rantoul        |
| 5    | Urbana         |
| 9    | Springfield    |
| 7    | Jacksonvil     |
| 8    | Paris          |
| 6    | Normal Co      |
| 6    | Danville       |
|      | 1st Conference |
| 51/2 | Sacred Hea     |
|      | 3rd Di         |
|      | 23rd           |
|      |                |

# 9-1

1

Front Row: Sharon Renner, Paula Elmer, Cindy Cozad, Gayle Dubie, Mary Karich, Jane O'dea. Second Row: Coach Bullwinkle, Missy Menguy, Lori Jones, Lesa Carson, Laurie Bonham, and Julie Newman.

jh match. Ite meet.

| Opponent                    |
|-----------------------------|
| Decatur Eisenhower          |
| Decatur MacArthur           |
| Central                     |
| Rantoul                     |
| Urbana                      |
| Springfield Southeast       |
| Jacksonville                |
| Paris                       |
| Normal Community            |
| Danville                    |
| 1st Conference (Eisenhower) |
| Sacred Heart                |
| 3rd District                |
| 23rd State                  |
|                             |