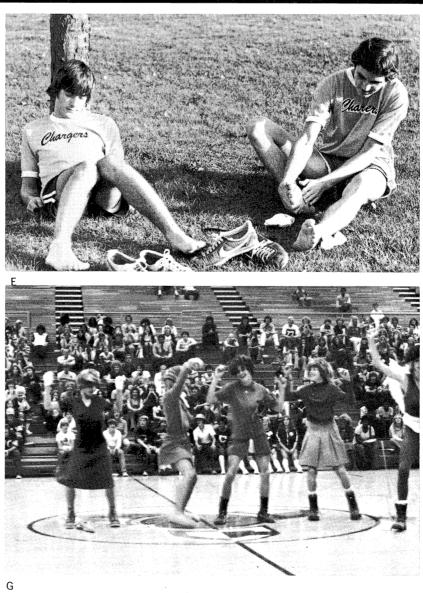

D- First Row: Scott Dwc White, Ray Baker. Se Harry Walters, Larry Row: Jim Forrester, Coach Tim Fairchild.
E- Ray Baker and Scott D
F- Ray Baker guts it out ir
G- No this isn't Central' Poopettes.

SCOREBOARD C

5th Paris Invitational 10th Washington Invitational 7th Normal Invitational 3rd Twin City 26th Peoria Invitational 6th Conference 13th District

- D D- First Row: Scott Dworschak, Stu Ruch, Tom Cloyd, Taylor White, Ray Baker. Second Row: Mark Wienke, Wes Curtis, Harry Walters, Larry Earl, Greg Holle, Mark Neuman. Third Row: Jim Forrester, Steve Marsh, Bill Assell, John Tyree, Coach Tim Fairchild. E- Ray Baker and Scott Dworschak rest after a hard race. F- Ray Baker guts it out in the 2nd mile. G- No this isn't Central's Homecoming Court it's the famous Poopettes.