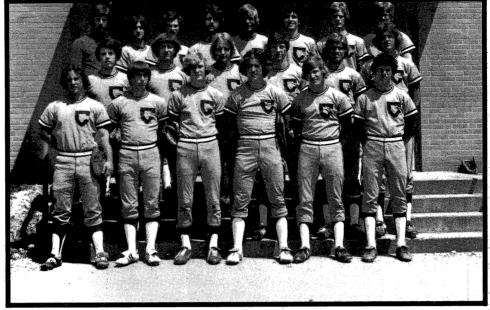

A — Front Left: Myron Cockrell, Mike Marsh, Ed Justus, Jeff Hall, Andre Mitchell, Henry Williams, Jeff Patzke. Middle Left: Stan Lewis, Jimmy Forrester, John Clark, Tim Millage, Mike Hinton, Mike Merrimac, Mark Hartman, Charles Williams. Back Left: Ted Katsinas, Head Coach Jones, Asst. Coach Hembrough, Asst. Coach Tomlinson, Asst. Coach Bryan, Tim Boeren.