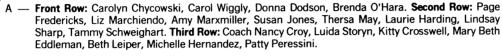

# Spikers Struggle; Rebuild For Next Season

TEAM NAMES — LOWER LEFT: Page Fredericks, Mary Beth Eidleman, Mary Martens, June Chang, Karen Farris, Tera Fredericks, Susan Abbell, Laurie Jones, Carol Wigley. **Second Row:** Coach Croy, Karen Moos, Debbie Hyde, Debbie Becker, Susan Dietrich, <u>Amy McDuffy, Pam Madden, Pat MacGregor, Lisa Hanson, Karen Stark, Julie</u> Grothe, Deanne McCullough, Coach Brown, Julie Munds (Manager).

D

\*

G

**lext** 

--- LOWER LEFT: Page Fredeth Eidleman, Mary Martens, aren Farris, Tera Fredericks, Laurie Jones, Carol Wigley, oach Croy, Karen Moos, Debbie Becker, Susan Dietrich, , <u>Pam Madden</u>, Pat MacG-anson, <u>Karen Stark</u>, Julie e McCullough, Coach Brown, lanager).