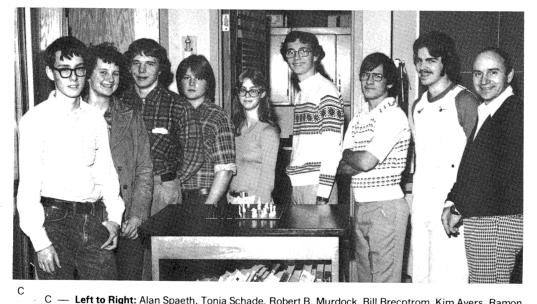

— **Left to Right:** Alan : Williamson, Angelo



1

1

Ì

4

12

1

3

Α

A Left to Right, First Row: Diane Shierry, Karen Bradley, Ginny Worthington. Second Row: Dena Plotner, Mimi Gingrich, Daryn Denzer, Mike Pfeffer, Bonnie Carter. Third Row: Tonja Schade, Dan Walling, Christa Petrillo, Terri Huelsbusch, Kathy Laurent, Carol Lee, Mrs. Leslie Poker, Sponsor, Rosanne Benfatto. Fourth Row: Kim Ayers, Kenda Edwards, Alice Pfeffer, Ed Perkins. Not Pictured: Colleen Nolan.



B — Kathy Laurent gives a glance at the camera as the press runs off another Homecoming T-shirt.

Centennial's Art Club designed and silk-screened T-shirts for the Beat Urbana week and for Homecoming. Along with designing their own Art Club shirts. The club has had work-shops in Pottery and Macrame, and other crafts.



 Left to Right: Alan Spaeth, Tonja Schade, Robert B. Murdock, Bill Brecptrom, Kim Ayers, Ramon Williamson, Angelo Karavolos, Kent Jarrett, Mr. Spoonamore, Sponsor.

### **Chess Club**

Getting together after school on Wednesdays became a favorite pastime of the Chess Club members. Players of all skill levels belonged to the club. The novices learned how to play while the more experienced players improved their game.



 A — Susan Brindley demonstrates immeasurable talent at the Christmas Choral Concert.

### **Girls Ensembles**



B — Front to Back: Julie Sharp, Jeanne Marchand, Kathy Wagner, Didi Welch, Par McGuire, Nancy McPhee.

### A Cappella



С

C — Left to Right, First Row: Cindy Chaney, Evonne Allen, Octavia Warren, Shelly Bryant, Pam Bringham, Christy Tromely, Kathi Hulett. Sec