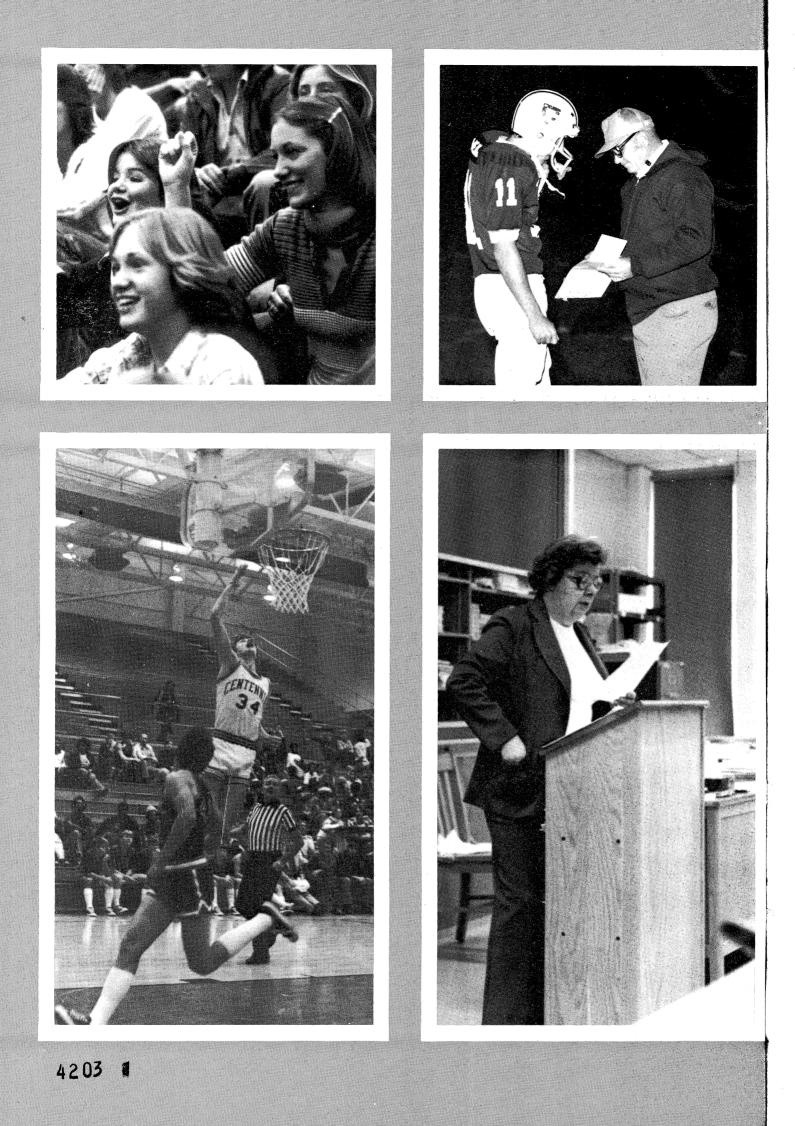

3

A — Arleen Adams jumps for the rebound while Mary Karich and Andi Rogers look on.
 B — "That was out?"

This year's varsity basketball team started out with three spectacular victories, taking the Turkey Tournament trophy. The first game of the tournament was against Rantoul. In the last second Ed Justus made a shot from center court. As we heard the final buzzer the ball slipped through the hoop, and the Chargers pulled away with a victory of 56-55.

в

With rebounding from Andre Mitchell and the shooting from Mike Hinton we took the second game tournament against Pontiac.

Against "rival" Urbana shooting from Jeff Hall and rebounding from Mike Marsh coupled with Urbana's star fouling out, we took the trophy with a 77-54 victory.

In the regular season the team had a difficult time. After a losing streak the Chargers put it back together with a victory over Murphysboro at the Carbondale Holiday Tournament.

÷

E

# **Chargers Win Turkey Tourney!** Struggle Through Regular Season

18.600.6008.<u>8.600.60</u>08.60

A Charger Scorebo

| 0            |    |
|--------------|----|
| Rantoul      | 55 |
| Pontiac      | 36 |
| Urbana       | 59 |
| Mattoon      | 78 |
| Jacksonville | 67 |
| Griffin      | 74 |
| MacArthur    | 75 |
| Murphysboro  | 52 |
| Thornridge   | 60 |
| Eisenhower   | 75 |
| Lampier      | 67 |
| Southeast    | 74 |
| Normal       | 68 |
| Rantoul      | 70 |
| Southeast    | 79 |
| Jacksonville | 68 |
| Urbana       | 45 |
| Griffin      | 60 |
| Normal       | 58 |
| MacArthur    | 54 |
|              |    |

1st Turkey Tourney

B — Mike Hinton shoots for a

1

)

)

ì

A Charger Scoreboard

| 0            |    | С  |
|--------------|----|----|
| Rantoul      | 55 | 56 |
| Pontiac      | 36 | 44 |
| Urbana       | 59 | 77 |
| Mattoon      | 78 | 46 |
| Jacksonville | 67 | 50 |
| Griffin      | 74 | 56 |
| MacArthur    | 75 | 54 |
| Murphysboro  | 52 | 57 |
| Thornridge   | 60 | 56 |
| Eisenhower   | 75 | 59 |
| Lampier      | 67 | 63 |
| Southeast    | 74 | 62 |
| Normal       | 68 | 55 |
| Rantoul      | 70 | 42 |
| Southeast    | 79 | 63 |
| Jacksonville | 68 | 74 |
| Urbana       | 45 | 52 |
| Griffin      | 60 | 44 |
| Normal       | 58 | 55 |
| MacArthur    | 54 | 36 |
|              |    |    |

A — Front Left: Myron Cockrell, Mike Marsh, Ed Justus, Jeff Hall, Andre Mitchell, Henry Williams, Jeff Patzke. Middle Left: Stan Lewis, Jimmy Forrester, John Clark, Tim Millage, Mike Hinton, Mike Merrimac, Mark Hartman, Charles Williams. Back Left: Ted Katsinas, Head Coach Jones, Asst. Coach Hembrough, Asst. Coach Tomlinson, Asst. Coach Bryan, Tim Boeren.

1st Turkey Tourney

B — Mike Hinton shoots for another bucket.

B

A — Charger fans look on.
 B — Andre Mitchell jumps for the rebound.
 C — Ed Justus drives for a lay up.

Fres