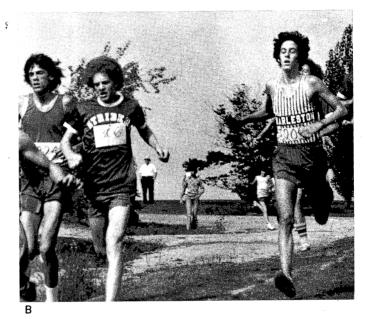

#### Striders Outrun Competition Finish Record High at Peoria

With the help of first year Coach Tim Fairchild, a strong "Top 6" consisting of Tom Cloyd, Ray Baker, Scott Dworschak, Stu Ruch, Taylor White, and Freshman Mark Wienke led the Striders to a 6-6 record.

But this record does not show the true story. The team had no true standout, just a hard working group of top 6 which generally finished within 30 seconds of each other (quite a feat in cross country) and this "Pack" finished a school record high (26th) at the Peoria Invitational, a meet which is second only to the state meet. Altogether this year's Striders made an individual sport a team effort.

the stand and the

A - Tom Cloyd pours it on near the finish line.

B - Taylor White picks up the pace.

C - Scott Dworschak passes two more opponents.