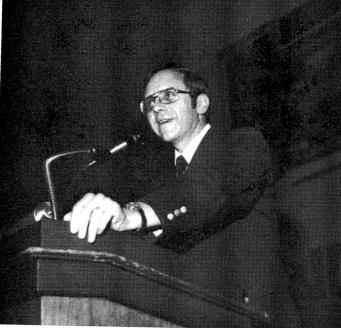

### **The Lively Ones**

It's hard to imagine our school without such great people as Mr. Davis, our principal, Mr. Griggs, our assistant principal, and our two deans, Mrs. Storch, and Mr. Wiseman.

Mr. Davis faced such problems as the crowded halls due to the increase in students. This problem was solved by the "split day." Seniors and Juniors found themselves starting school at 8:15, rather than 8:25, and getting out at an earlier time, 2:20. Sophomores and Freshmen came from 9:10 till 3:15.

The biggest problem they faced this year was that of making sure Centennial's **first** four year high school was run smoothly, and we can all proudly say, "They did a great job."

A — Mrs. Nichole Storch, Dean of Student.

B — Mr. Gary Wiseman, Dean of Students

A A — Mr. Al Davis, Princ

Mr. Davenport persuades this student that Chemistry isn't all that bad.

Miss Moon and Leah Freeman try to find some classes to fit her schedule.