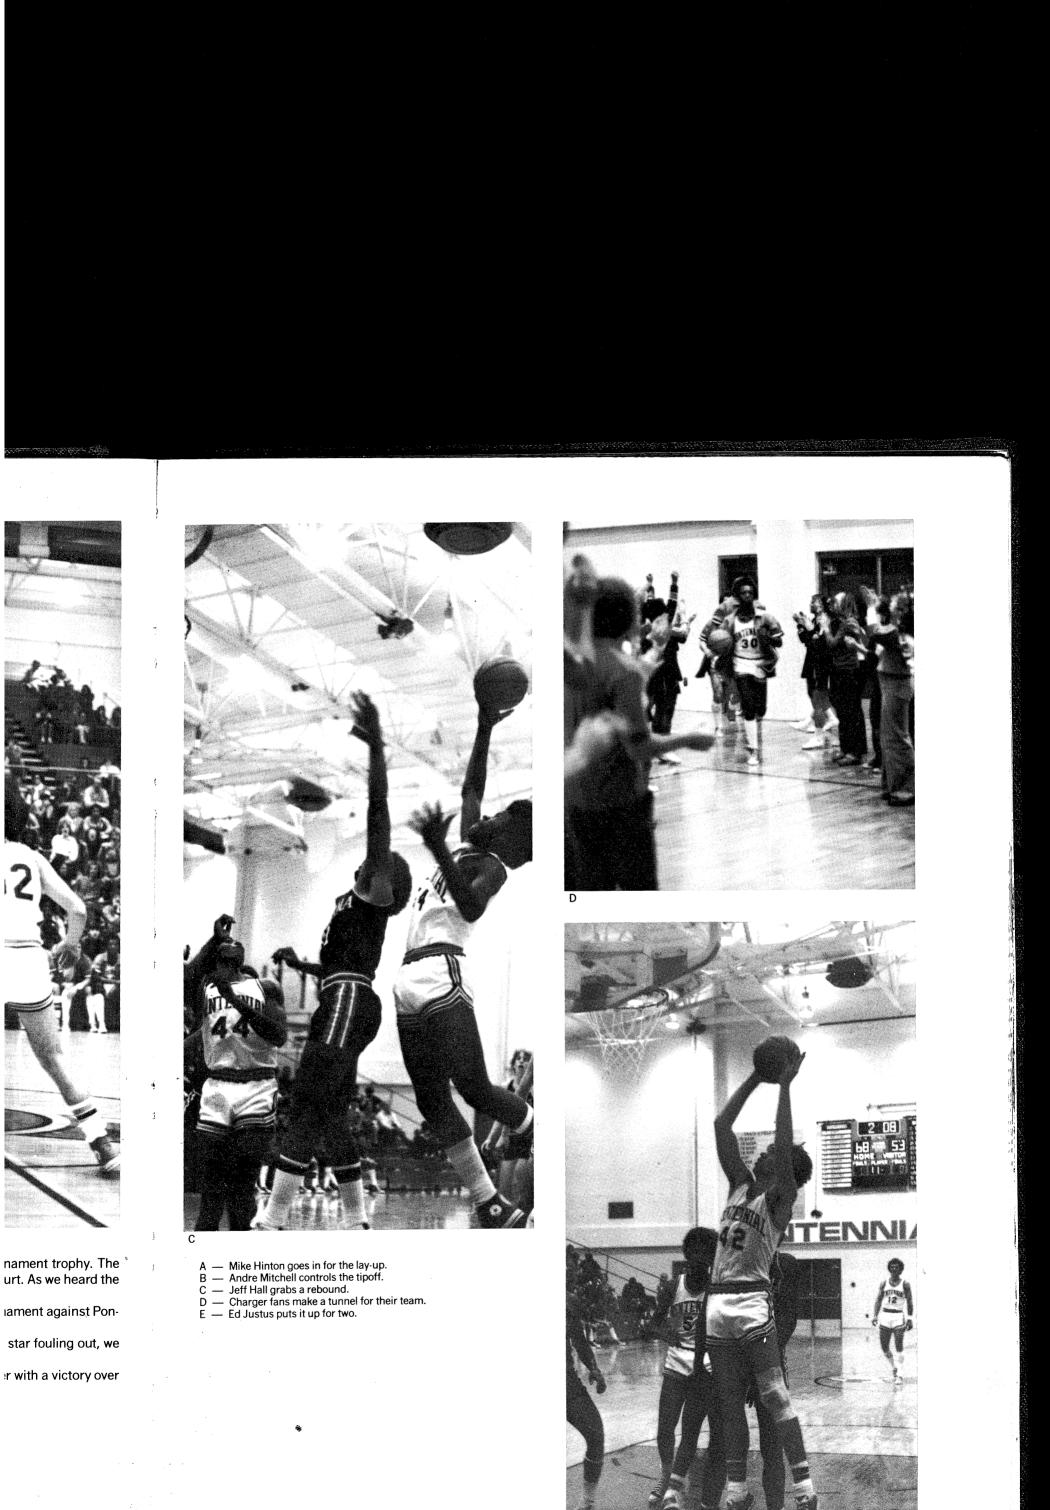

3

A — Arleen Adams jumps for the rebound while Mary Karich and Andi Rogers look on.
 B — "That was out?"

This year's varsity basketball team started out with three spectacular victories, taking the Turkey Tournament trophy. The first game of the tournament was against Rantoul. In the last second Ed Justus made a shot from center court. As we heard the final buzzer the ball slipped through the hoop, and the Chargers pulled away with a victory of 56-55.

в

With rebounding from Andre Mitchell and the shooting from Mike Hinton we took the second game tournament against Pontiac.

Against "rival" Urbana shooting from Jeff Hall and rebounding from Mike Marsh coupled with Urbana's star fouling out, we took the trophy with a 77-54 victory.

A — Front Left: Myron Cockrell, Mike Marsh, Ed Justus, Jeff Hall, Andre Mitchell, Henry Williams, Jeff Patzke. Middle Left: Stan Lewis, Jimmy Forrester, John Clark, Tim Millage, Mike Hinton, Mike Merrimac, Mark Hartman, Charles Williams. Back Left: Ted Katsinas, Head Coach Jones, Asst. Coach Hembrough, Asst. Coach Tomlinson, Asst. Coach Bryan, Tim Boeren.