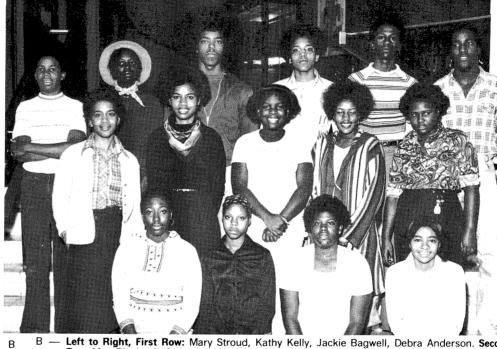

arger Hats, Scarfs, and buttons to display school spirit.



Left to Right, First Row: Susan Clark, Val Renken, Leslie Frillman, Susan Brindley, Julie С — Sharp, President; Kris Kodes, Vice President. Second Row: David Nueman, Peter Bannon, Kent Jarrett, David James, Brad Morgan, Julius Hewitt, Keith Page, Sponsor.

### Thespians

The Thespian Society is a Chapter in an international organization noted in the performing arts. The Thespians carefully elected the Fall Play and Spring Musical so a variety of student interest would be accommodated. Each year Spectrum is sponsored by this society. The main objective of this organization is to create an interest in the lively performing arts.

# **Afro American Club**



Christmas King and Queen, A ---George Smith and Teresa Square.

Ŀ,

H.

1



B — Left to Right, First Row: Mary Stroud, Kathy Kelly, Jackie Bagwell, Debra Anderson. Second Row: Mrs. Blackwell (Sponsor), Mrs. Burgers (Co-Sponsor), Lashunda Hambrick, Kalen Stewart Bridgette Veasley. Third Row: John Parrish, Audria Hillsman, Keith Crider, James Harper Coarde View, Jim K. Stronger, James Harper George King, Jim Thomas.

The Afro American Club is open to any student at Centennial High School who wishes to develop or project an awareness of the Afro American experience in the school community.

Afro American culture is emphasized by encouraging Black students to participate in school activities and by sponsoring club activities throughout the year such as, a Christmas dance where the King and Queen were crowned, fund raising for the Martin Luther King Scholarship and s