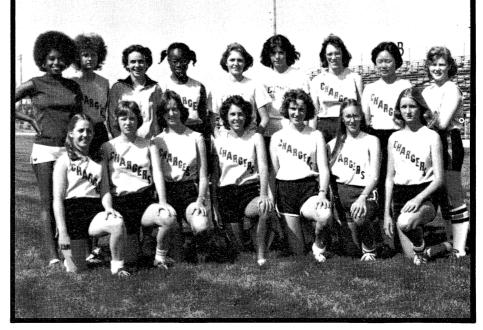

### **Girls Win Conference Finish 9-1** Send Three to State

The girls Tennis team led by Coach Bullwinkle carried itself to a spectacular 10-2 record. Notwithstanding the team was undefeated on the road. Congratulations to Lourie Bonham, Julie Newman, and Jane O'Dea for going to state. The team also won their Conference being the first girls sport to do this feat.

A - Julie Newman goes for another win.
 B - Lesa Carson gets ready for another tough match.
 C - Laurie Bonham gets in shape for the state meet.

Front Row: Sharon F Cindy Cozad, Gayle Jane O'dea. Second R Missy Menguy, Lori Laurie Bonham, and Ju

# 9-1

1

Front Row: Sharon Renner, Paula Elmer, Cindy Cozad, Gayle Dubie, Mary Karich, Jane O'dea. Second Row: Coach Bullwinkle, Missy Menguy, Lori Jones, Lesa Carson, Laurie Bonham, and Julie Newman.

jh match. Ite meet.