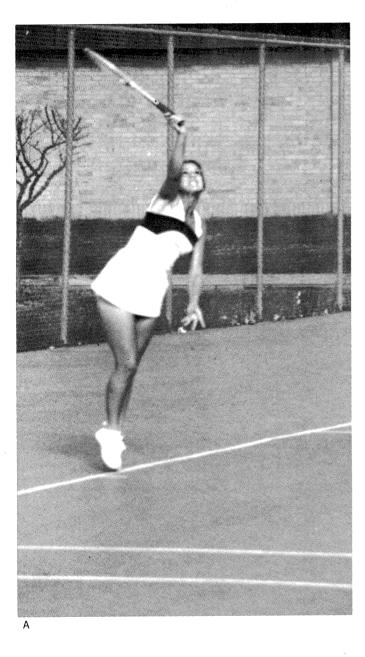

### **Girls Win Conference Finish 9-1** Send Three to State

The girls Tennis team led by Coach Bullwinkle carried itself to a spectacular 10-2 record. Notwithstanding the team was undefeated on the road. Congratulations to Lourie Bonham, Julie Newman, and Jane O'Dea for going to state. The team also won their Conference being the first girls sport to do this feat.

A - Julie Newman goes for another win.
 B - Lesa Carson gets ready for another tough match.
 C - Laurie Bonham gets in shape for the state meet.

Front Row: Sharon F Cindy Cozad, Gayle Jane O'dea. Second R Missy Menguy, Lori Laurie Bonham, and Ju