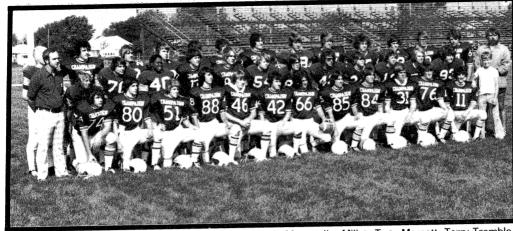

- A The Game. Central vs. Charger is might.
- B Mike Merrimac passes under a heavy rush.
- C Jack Duge scores another T.D.
- D Dave Overholt mgr., Russ Cook, Todd Zarbuck, Tim Broeren, Tony O'Donnell, Dan Byers, Jerry Schwiehart, Barton Hodges, Kevin Ayers, Dave Rear, John Powell, Kevin Adams, Jessie Williams, Bob Curtis mgr. 2nd Row: Jim Button, Chris Battershell, John Costello, Mike Carrol, Tim O'Donnel, Greg Jones, Rusty Smith, John Barker, Rick Rynies, Brad Morgan, Kevin Brown, Jack Duge, Tim Brya. 3rd Row: Ted Katsinas, Mark Hartmann, Tim Milliage, Randy Burk, Don Kunde, John Clark, Charley Hassell, Sam Sibley, Keith Crider, Jim Thomas, Mike Merrimac, Rob Williamson, Dave McKinney, Tom Paul, Tim Brya. **4th** Row: Scott Urbanek, Tom Brocron, Mike Button, Tony Marcot, Terry Trimble, Neil Marty, Dallas Moss, Jim Miller, Rodney Cox, Mike Urbanek, Kraig Brown, Eric Myers, Marty Scott, Chip Barris, Dave Clark, Mitch Gillardy.  $\mathscr{F}_{G}(\mathcal{G})$