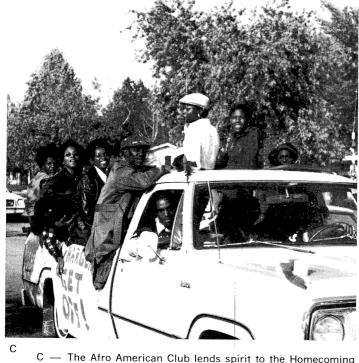

y Kelly, Jackie Bagwell, Debra Anderson. Second Row: Mrs. Blackwell (Sponsor), Mrs. Burgers (Co-Sponsor), Lashunda Hambrick, Kalen Stewart Bridgette Veasley. Third Row: John Parrish, Audria Hillsman, Keith Crider, James Harper Coarde View, Jim K. Stronger, James Harper George King, Jim Thomas.

The Afro American Club is open to any student at Centennial High School who wishes to develop or project an awareness of the Afro American experience in the school community.

Afro American culture is emphasized by encouraging Black students to participate in school activities and by sponsoring club activities throughout the year such as, a Christmas dance where the King and Queen were crowned, fund raising for the Martin Luther King Scholarship and sponsoring activities for Black History Month.





The Afro American Club lends spirit to the Homecoming Parade.

D — Teresa Square doesn't seem to agree with Teri Bradley's suggestion at the Afro American meeting.



A — Left to Right, First Row: Carla Hollingsworth, Vice-President; Anne Arnold, Jackie Bagwell, Billie Kingston, Mary Stroud, Sheila Hildreth, Treasurer; Debbie Vanetta, Secretary. Second Row: Audria Hillsman, Tom Boyd, Sponsor; Joy Schmitz, Melanie Ignasiak, Katie Mitchell, Evelyn Stroud, Terri Evans, Mrs. Sefect, Sponsor; Linda Doyle. Third Row: John Parrish, Joel Nimmons, Ken Johnsen, Mark Pitts, President. Not Pictured: Jamie Hanoka, Kathy Laurent.

# **Business** Associates

The Business Associates, here at Centennial, held monthly meetings with guest speakers from the business world. Their meetings were a learning exp