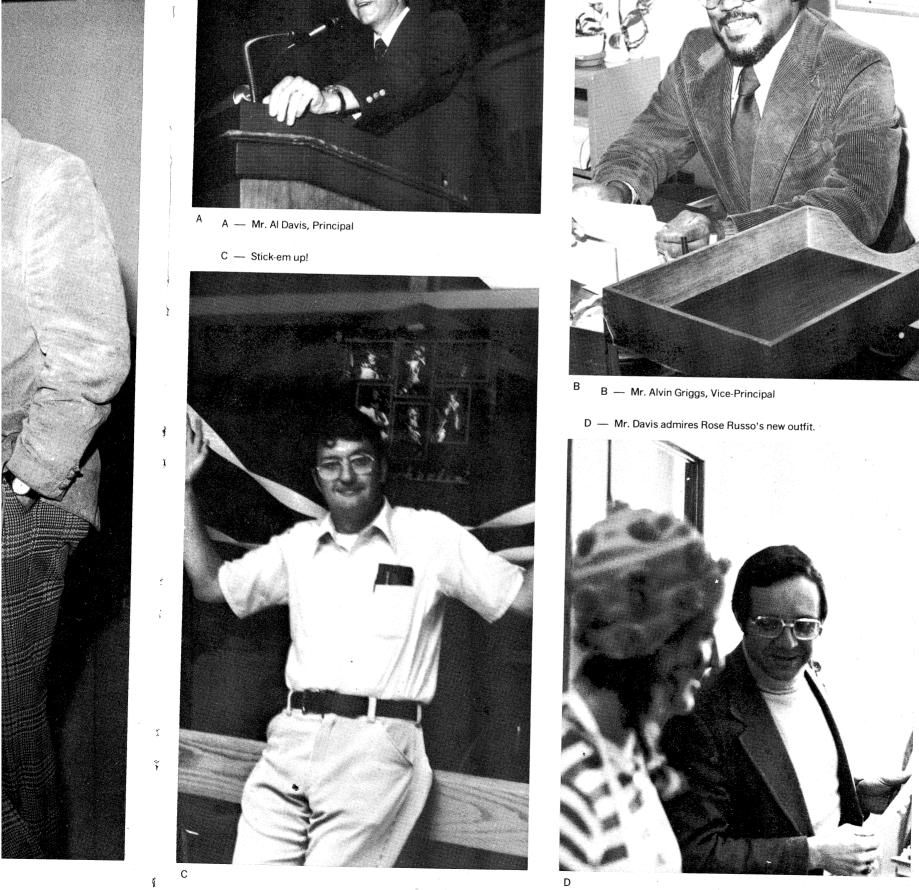

### **The Lively Ones**

It's hard to imagine our school without such great people as Mr. Davis, our principal, Mr. Griggs, our assistant principal, and our two deans, Mrs. Storch, and Mr. Wiseman.

Mr. Davis faced such problems as the crowded halls due to the increase in students. This problem was solved by the "split day." Seniors and Juniors found themselves starting school at 8:15, rather than 8:25, and getting out at an earlier time, 2:20. Sophomores and Freshmen came from 9:10 till 3:15.

<sup>6</sup> Mr. Griggs, besides doing his normal duties, helped run the many elections we had and helped organize the new activities that came about.

Our deans, Mrs. Storch and Mr. Wiseman, are best known for their ability to keep students where they belong, in class.

The biggest problem they faced this year was that of making sure Centennial's **first** four year high school was run smoothly, and we can all proudly say, "They did a great job."

A — Mrs. Nichole Storch, Dean of Student.

B — Mr. Gary Wiseman, Dean of Students

A A — Mr. Al Davis, Princ

Mr. Davenport persuades this student that Chemistry isn't all that bad.

Miss Moon and Leah Freeman try to find some classes to fit her schedule.