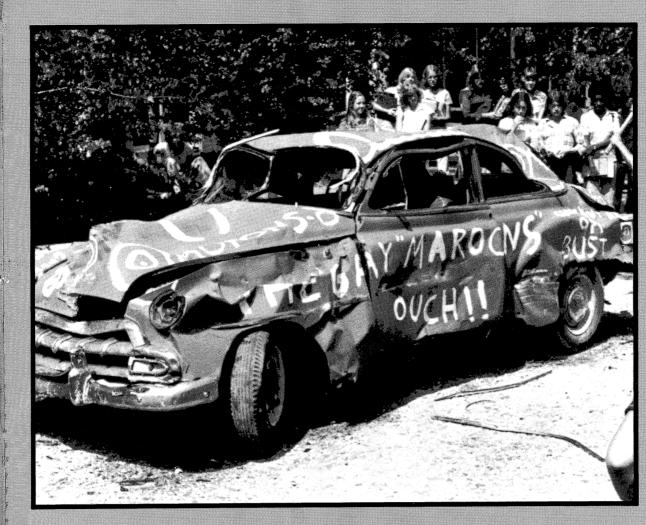

## The Touch•of Knowledge

C - Mr. Macek tells Miss Brown, ''Over there is the equipment room, and over there is . . .

B - Mrs. Palmer studies for

A - Miss Neubauer is determined to damage the Maroons.

C - Mr. Davis always welcomes suggestions.

there is the equipment room,

B - Mrs. Palmer studies for one of her tests.

Abell, P.: B.S., M.S., Illinois State University. Archibald, M.: B.S., University of Illinois. Berger, W.: B.A., M.A., Illinois State University. Blackwell, C.: B.S., Eastern Illinois University; M.S., University of Illinois.