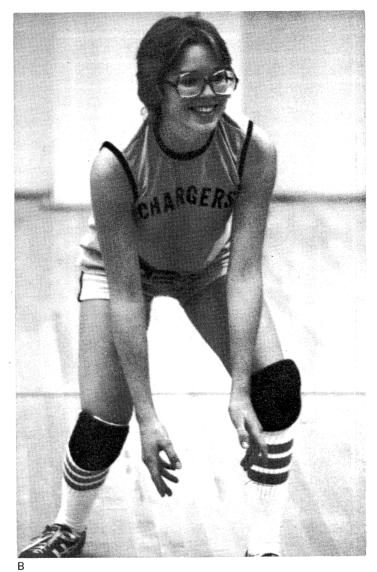

# Spikers Struggle; Rebuild For Next Season

TEAM NAMES — LOWER LEFT: Page Fredericks, Mary Beth Eidleman, Mary Martens, June Chang, Karen Farris, Tera Fredericks, Susan Abbell, Laurie Jones, Carol Wigley. **Second Row:** Coach Croy, Karen Moos, Debbie Hyde, Debbie Becker, Susan Dietrich, <u>Amy McDuffy, Pam Madden, Pat MacGregor, Lisa Hanson, Karen Stark, Julie</u> Grothe, Deanne McCullough, Coach Brown, Julie Munds (Manager).

# Centennial's Volleyball team executed many different changes in their

team this year. A Freshmen team was added; Coach Nina Brown took over the job of J.V. Coach so Coach Nancy Croy could devote her full attention to the varsity squad. The volleyball season was moved more toward the start of school so the conflict of using the gym to practice wouldn't be a problem. The team put an all out effort forth to achieve a varsity record of 7-9. The returning of many Freshmen, Sophomores and Juniors should benefit next year's team enormously.

- A Pam Madden sets it up for a spike.
  B Debbie Hyde gets ready for the next volley.
  C Spikers (Mary Martens, Debbie Hyde, Laurie Jones, and Debbie Becker) perform another one of their strange exercises.
  D Debbie Becker digs one out of the floor.