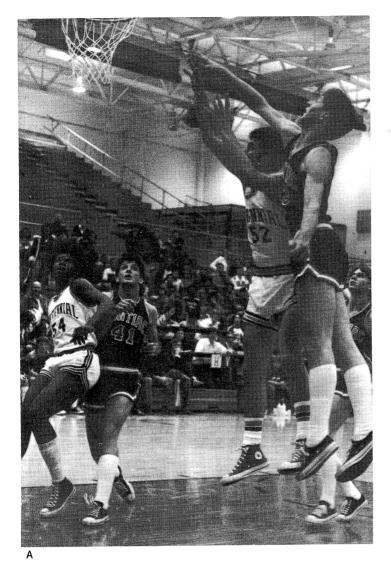

3

A — Arleen Adams jumps for the rebound while Mary Karich and Andi Rogers look on.
 B — "That was out?"

This year's varsity basketball team started out with three spectacular victories, taking the Turkey Tournament trophy. The first game of the tournament was against Rantoul. In the last second Ed Justus made a shot from center court. As we heard the final buzzer the ball slipped through the hoop, and the Chargers pulled away with a victory of 56-55.

в

With rebounding from Andre Mitchell and the shooting from Mike Hinton we took the second game tournament against Pontiac.

Against "rival" Urbana shooting from Jeff Hall and rebounding from Mike Marsh coupled with Urbana's star fouling out, we took the trophy with a 77-54 victory.

In the regular season the team had a difficult time. After a losing streak the Chargers put it back together with a victory over Murphysboro at the Carbondale Holiday Tournament.

÷

E

# **Chargers Win Turkey Tourney!** Struggle Through Regular Season

18.600.6008.<u>8.600.60</u>08.60

A Charger Scorebo

| 0            |    |
|--------------|----|
| Rantoul      | 55 |
| Pontiac      | 36 |
| Urbana       | 59 |
| Mattoon      | 78 |
| Jacksonville | 67 |
| Griffin      | 74 |
| MacArthur    | 75 |
| Murphysboro  | 52 |
| Thornridge   | 60 |
| Eisenhower   | 75 |
| Lampier      | 67 |
| Southeast    | 74 |
| Normal       | 68 |
| Rantoul      | 70 |
| Southeast    | 79 |
| Jacksonville | 68 |
| Urbana       | 45 |
| Griffin      | 60 |
| Normal       | 58 |
| MacArthur    | 54 |
|              |    |

1st Turkey Tourney

B — Mike Hinton shoots for a

1

)

)

ì

A Charger Scoreboard

| 0            |    | С  |
|--------------|----|----|
| Rantoul      | 55 | 56 |
| Pontiac      | 36 | 44 |
| Urbana       | 59 | 77 |
| Mattoon      | 78 | 46 |
| Jacksonville | 67 | 50 |
| Griffin      | 74 | 56 |
| MacArthur    | 75 | 54 |
| Murphysboro  | 52 | 57 |
| Thornridge   | 60 | 56 |
| Eisenhower   | 75 | 59 |
| Lampier      | 67 | 63 |
| Southeast    | 74 | 62 |
| Normal       | 68 | 55 |
| Rantoul      | 70 | 42 |
| Southeast    | 79 | 63 |
| Jacksonville | 68 | 74 |
| Urbana       | 45 | 52 |
| Griffin      | 60 | 44 |
| Normal       | 58 | 55 |
| MacArthur    | 54 | 36 |
|              |    |    |

A — Front Left: Myron Cockrell, Mike Marsh, Ed Justus, Jeff Hall, Andre Mitchell, Henry Williams, Jeff Patzke. Middle Left: Stan Lewis, Jimmy Forrester, John Clark, Tim Millage, Mike Hinton, Mike Merrimac, Mark Hartman, Charles Williams. Back Left: Ted Katsinas, Head Coach Jones, Asst. Coach Hembrough, Asst. Coach Tomlinson, Asst. Coach Bryan, Tim Boeren.