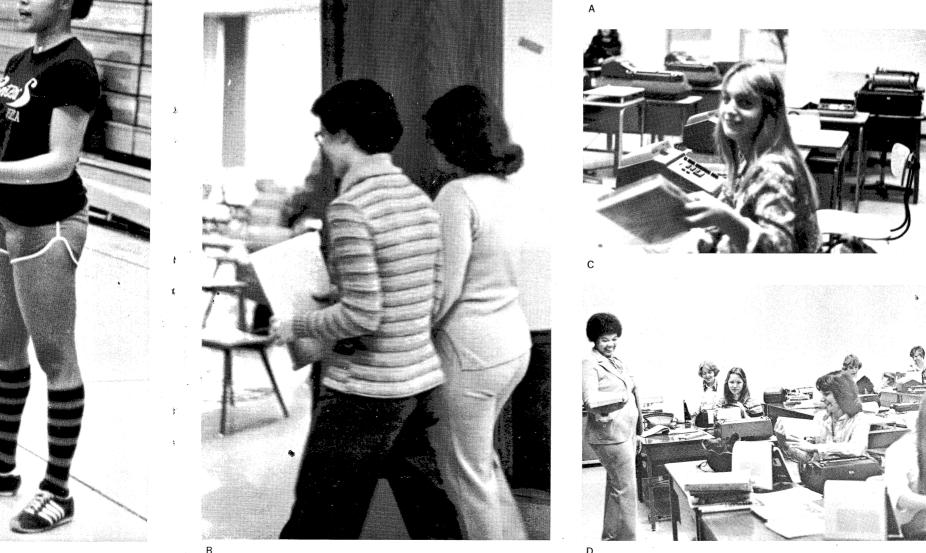

n

A — Where did the puck go?
B — Burdick Harrison waits for his turn on the chin bar. C — Roberta Stanfield generates enthusiasm as her team waits for the serve.

Whether your mir plan to go right into taking and Data Pro The practice that go and other skills will u

A — Ben Iben studies in
B — These students can
C — Karen Tuveson seei
D — Mrs. Casey appears

38 / Academics

year of existence, brought idents. Girls became more playing football with the ore accustomed to having P.E. was a good way to let