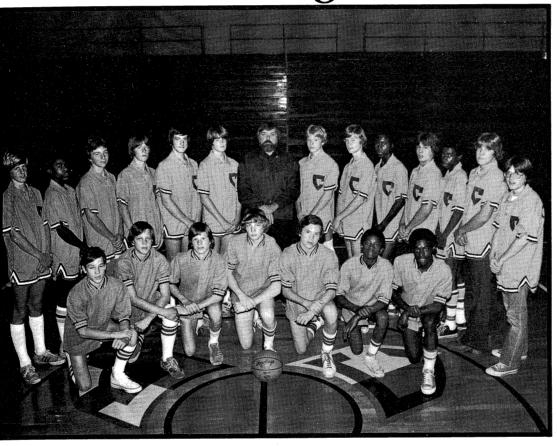

# Freshman Cagers Strive to 1-14

Front Left: Bill Rasmussen, Ken Warmbier, Mark Wieneke, Mike Moarse, Mark Ehler, Willy Kenney, Harold Abraham. Back Left: Steve O'Keefe, Andre Huett, Jeff Sparks, Don Grothe, Brian Martin, Stan Hall, Coach Hembrough, Mike Baker, Rod Twardock, Tom Matthews, Mitch Hartman, Rick Exum, Dallas Moss, Mike Lewis. Not Pictured: Manager Mike Hagan.