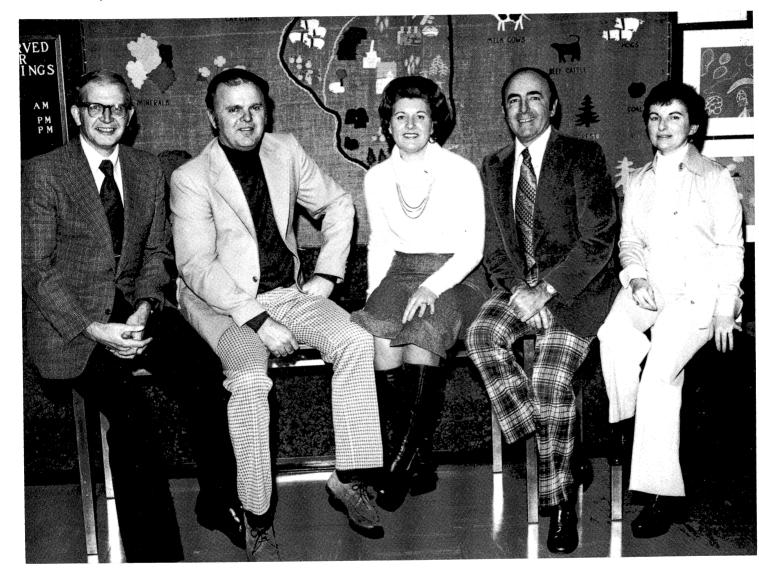

# Unit Four School Board and District Administration

The Unit 4 Board of Education consists of 7 elected men and women. These men and women devote long hours formulating education policies for the district. They are not paid and spend much time studying educational ideas with the goal of providing the best education possible for the students of Unit 4.

Dr. Marshall K. Berner, Superintendent of the district, is responsible for carrying out the policies formulated by the Board of Education.

Dr. John Hillebrand, Assistant Superintendent for Instruction, had a challenging year implementing new educational programs for the district — including two 4 year high school programs and 3 middle schools.

Dr. Alain Holt, Assistant Superintendent for Personnel has the responsibility of employing all district employees, both academic and non-academic.

Jerry Hoffman, Assistant Superintendent for Business, has a most challenging position — balancing a budget in an era of inflation and declining school population resulting in less state school aid.

Left to Right: Warren Wessels, Richard Alexander, President, Virginia Perucca, Lawrence O'Reilly, and Verna Rowland. Not Pictured: Harold Baker and Mary H. Nesbitt.

C — Dr. John Hillebr

А

- Dr. Marshall K.