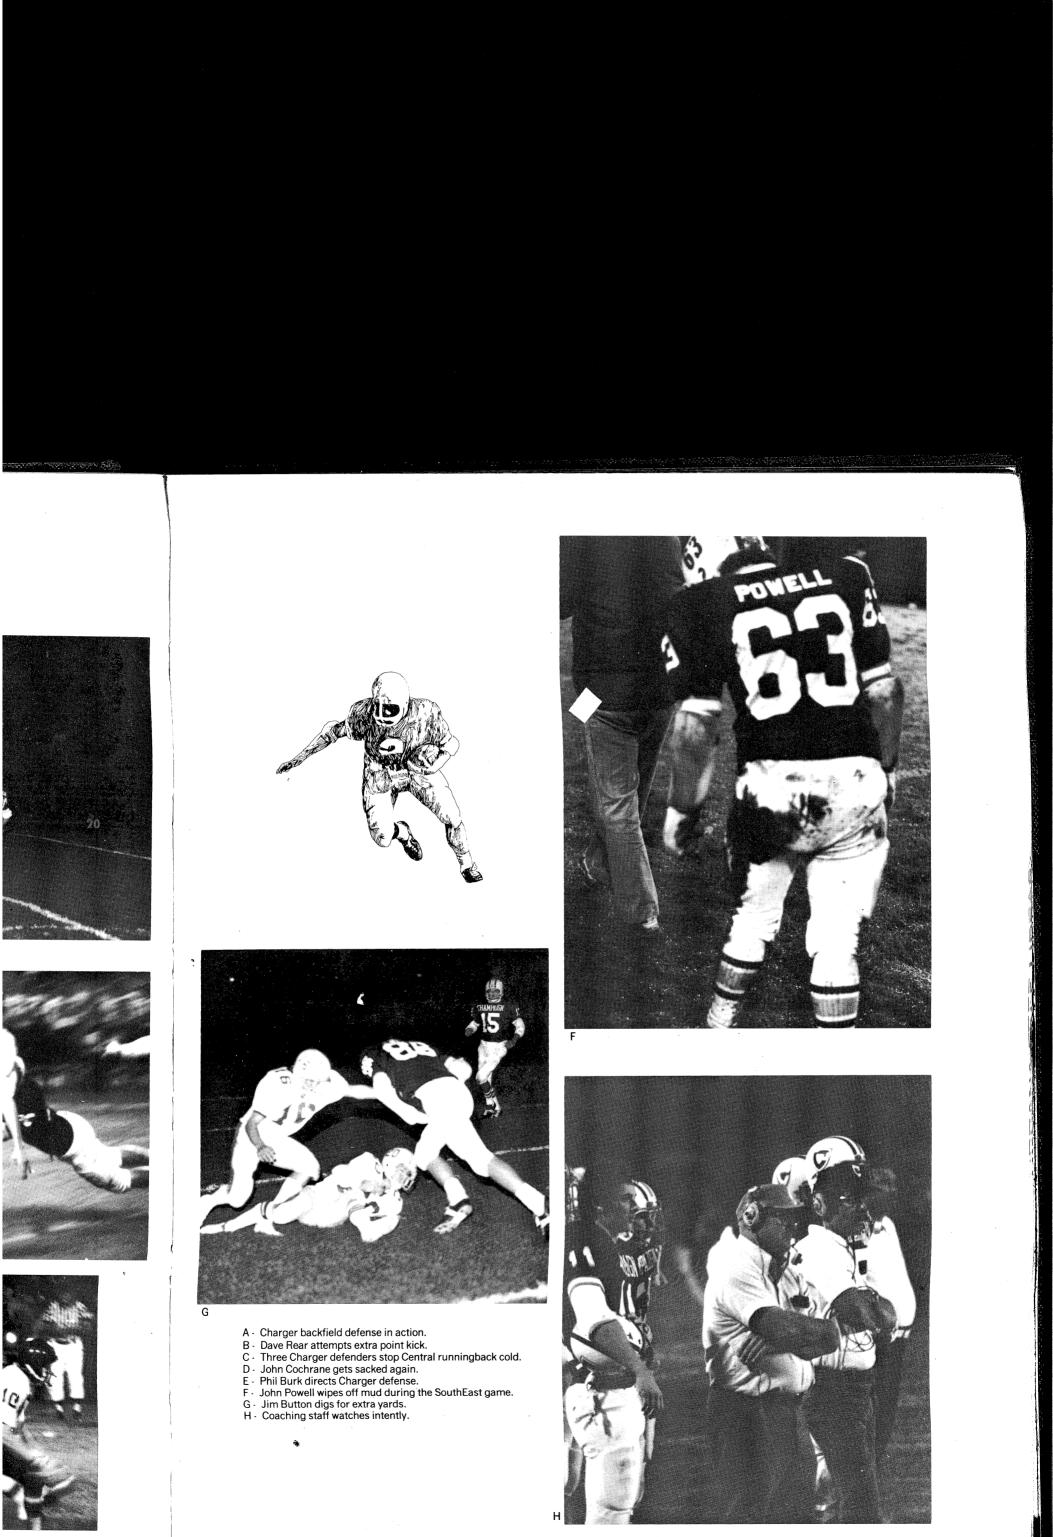

# **Big "D" Highlights Season**

A COLORIZED AND A COLORIZICA AND A COLORIZ

- A Charger backfit
  B Dave Rear atter
  C Three Charger
  D John Cochrane
  E Phil Burk direct
  F John Powell wip
  G Jim Button dige
  H Coaching staff

A tough season was in store for the Chargers this year starting with a heartbreaking last second defeat to Central. But the following week they rebounded by conquering Urbana 12-6 and continued by shutting out Normal 3-0. MacArthur was rolled at Homecoming but another Decatur school dealt us a close loss the next Friday. In all the 4-5 record was more than almost .500 it was a record that easily could have been 7-2; it was a season which produced the "Rat Pack" defense well-known for its quick and hard hitting tactics