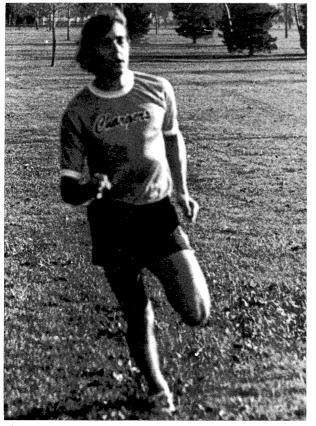

#### Striders Outrun Competition Finish Record High at Peoria

With the help of first year Coach Tim Fairchild, a strong "Top 6" consisting of Tom Cloyd, Ray Baker, Scott Dworschak, Stu Ruch, Taylor White, and Freshman Mark Wienke led the Striders to a 6-6 record.

But this record does not show the true story. The team had no true standout, just a hard working group of top 6 which generally finished within 30 seconds of each other (quite a feat in cross country) and this "Pack" finished a school record high (26th) at the Peoria Invitational, a meet which is second only to the state meet. Altogether this year's Striders made an individual sport a team effort.

the stand and the

A - Tom Cloyd pours it on near the finish line.

B - Taylor White picks up the pace.

C - Scott Dworschak passes two more opponents.