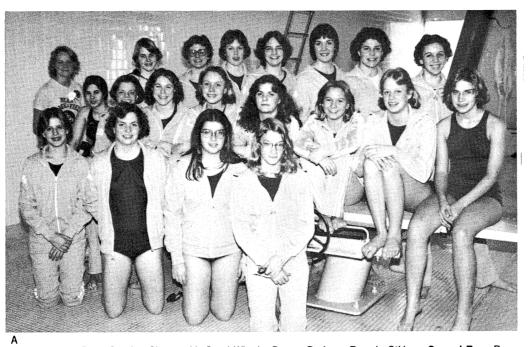

# Spikers Struggle; Rebuild For Next Season

TEAM NAMES — LOWER LEFT: Page Fredericks, Mary Beth Eidleman, Mary Martens, June Chang, Karen Farris, Tera Fredericks, Susan Abbell, Laurie Jones, Carol Wigley. **Second Row:** Coach Croy, Karen Moos, Debbie Hyde, Debbie Becker, Susan Dietrich, <u>Amy McDuffy, Pam Madden, Pat MacGregor, Lisa Hanson, Karen Stark, Julie</u> Grothe, Deanne McCullough, Coach Brown, Julie Munds (Manager).

D

\*

G

**lext** 

--- LOWER LEFT: Page Fredeth Eidleman, Mary Martens, aren Farris, Tera Fredericks, Laurie Jones, Carol Wigley, oach Croy, Karen Moos, Debbie Becker, Susan Dietrich, , <u>Pam Madden</u>, Pat MacG-anson, <u>Karen Stark</u>, Julie e McCullough, Coach Brown, lanager).