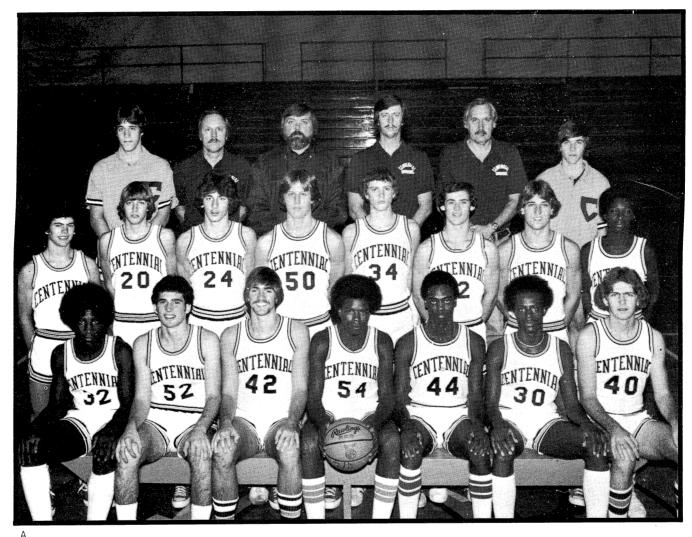

A — Front Left: Myron Cockrell, Mike Marsh, Ed Justus, Jeff Hall, Andre Mitchell, Henry Williams, Jeff Patzke. Middle Left: Stan Lewis, Jimmy Forrester, John Clark, Tim Millage, Mike Hinton, Mike Merrimac, Mark Hartman, Charles Williams. Back Left: Ted Katsinas, Head Coach Jones, Asst. Coach Hembrough, Asst. Coach Tomlinson, Asst. Coach Bryan, Tim Boeren.