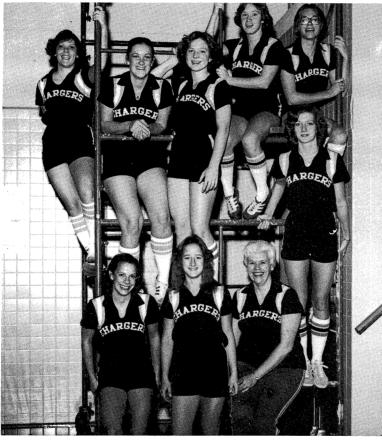

# Spikers Struggle; Rebuild For Next Season

TEAM NAMES — LOWER LEFT: Page Fredericks, Mary Beth Eidleman, Mary Martens, June Chang, Karen Farris, Tera Fredericks, Susan Abbell, Laurie Jones, Carol Wigley. **Second Row:** Coach Croy, Karen Moos, Debbie Hyde, Debbie Becker, Susan Dietrich, <u>Amy McDuffy, Pam Madden, Pat MacGregor, Lisa Hanson, Karen Stark, Julie</u> Grothe, Deanne McCullough, Coach Brown, Julie Munds (Manager).

D

\*

G

**lext** 

--- LOWER LEFT: Page Fredeth Eidleman, Mary Martens, aren Farris, Tera Fredericks, Laurie Jones, Carol Wigley, oach Croy, Karen Moos, Debbie Becker, Susan Dietrich, , <u>Pam Madden</u>, Pat MacG-anson, <u>Karen Stark</u>, Julie e McCullough, Coach Brown, lanager).

### **Girls Volleyball Has 6-6 Record**

# Centennial's Volleyball team executed many different changes in their

team this year. A Freshmen team was added; Coach Nina Brown took over the job of J.V. Coach so Coach Nancy Croy could devote her full attention to the varsity squad. The volleyball season was moved more toward the start of school so the conflict of using the gym to practice wouldn't be a problem. The team put an all out effort forth to achieve a varsity record of 7-9. The returning of many Freshmen, Sophomores and Juniors should benefit next year's team enormously.

- A Pam Madden sets it up for a spike.
  B Debbie Hyde gets ready for the next volley.
  C Spikers (Mary Martens, Debbie Hyde, Laurie Jones, and Debbie Becker) perform another one of their strange exercises.
  D Debbie Becker digs one out of the floor.