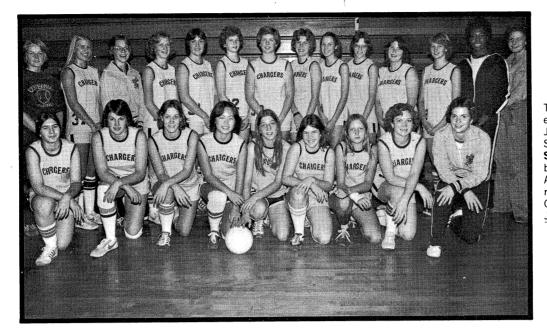

# Spikers Struggle; Rebuild For Next Season

TEAM NAMES — LOWER LEFT: Page Fredericks, Mary Beth Eidleman, Mary Martens, June Chang, Karen Farris, Tera Fredericks, Susan Abbell, Laurie Jones, Carol Wigley. **Second Row:** Coach Croy, Karen Moos, Debbie Hyde, Debbie Becker, Susan Dietrich, <u>Amy McDuffy, Pam Madden, Pat MacGregor, Lisa Hanson, Karen Stark, Julie</u> Grothe, Deanne McCullough, Coach Brown, Julie Munds (Manager).

# Centennial's Volleyball team executed many different changes in their

team this year. A Freshmen team was added; Coach Nina Brown took over the job of J.V. Coach so Coach Nancy Croy could devote her full attention to the varsity squad. The volleyball season was moved more toward the start of school so the conflict of using the gym to practice wouldn't be a problem. The team put an all out effort forth to achieve a varsity record of 7-9. The returning of many Freshmen, Sophomores and Juniors should benefit next year's team enormously.

- A Pam Madden sets it up for a spike.
  B Debbie Hyde gets ready for the next volley.
  C Spikers (Mary Martens, Debbie Hyde, Laurie Jones, and Debbie Becker) perform another one of their strange exercises.
  D Debbie Becker digs one out of the floor.