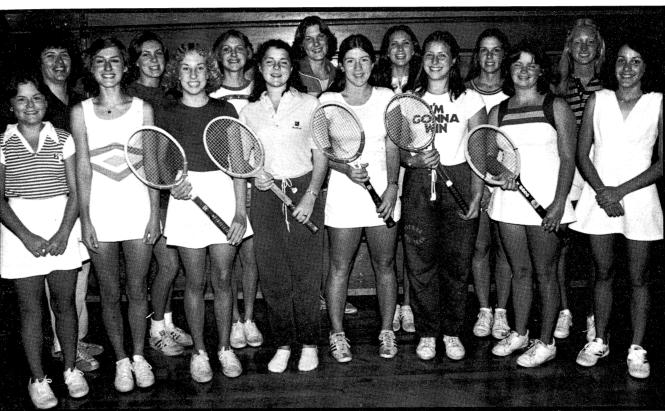

### **Girls Win Conference Finish 9-1** Send Three to State

The girls Tennis team led by Coach Bullwinkle carried itself to a spectacular 10-2 record. Notwithstanding the team was undefeated on the road. Congratulations to Lourie Bonham, Julie Newman, and Jane O'Dea for going to state. The team also won their Conference being the first girls sport to do this feat.

A - Julie Newman goes for another win.
 B - Lesa Carson gets ready for another tough match.
 C - Laurie Bonham gets in shape for the state meet.

Front Row: Sharon F Cindy Cozad, Gayle Jane O'dea. Second R Missy Menguy, Lori Laurie Bonham, and Ju

# 9-1

1

Front Row: Sharon Renner, Paula Elmer, Cindy Cozad, Gayle Dubie, Mary Karich, Jane O'dea. Second Row: Coach Bullwinkle, Missy Menguy, Lori Jones, Lesa Carson, Laurie Bonham, and Julie Newman.

jh match. Ite meet.