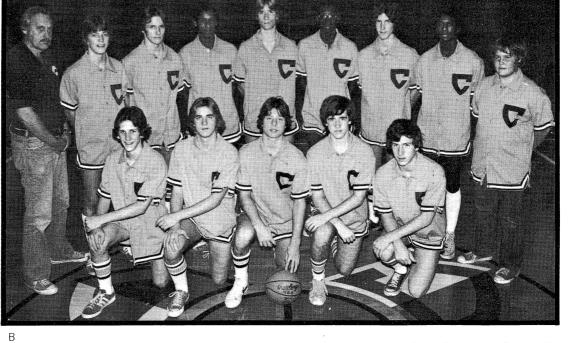

# Freshman Cagers Strive to 1-14

Front Left: Bill Rasmussen, Ken Warmbier, Mark Wieneke, Mike Moarse, Mark Ehler, Willy Kenney, Harold Abraham. Back Left: Steve O'Keefe, Andre Huett, Jeff Sparks, Don Grothe, Brian Martin, Stan Hall, Coach Hembrough, Mike Baker, Rod Twardock, Tom Matthews, Mitch Hartman, Rick Exum, Dallas Moss, Mike Lewis. Not Pictured: Manager Mike Hagan.