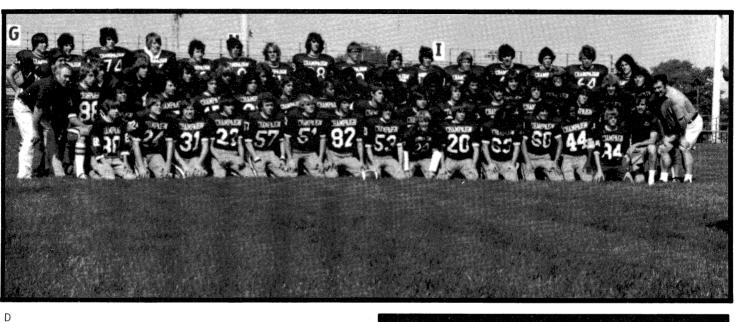

- A The Game. Central vs. Charger is might.
- B Mike Merrimac passes under a heavy rush.
- C Jack Duge scores another T.D.
- D Dave Overholt mgr., Russ Cook, Todd Zarbuck, Tim Broeren, Tony O'Donnell, Dan Byers, Jerry Schwiehart, Barton Hodges, Kevin Ayers, Dave Rear, John Powell, Kevin Adams, Jessie Williams, Bob Curtis mgr. 2nd Row: Jim Button, Chris Battershell, John Costello, Mike Carrol, Tim O'Donnel, Greg Jones, Rusty Smith, John Barker, Rick Rynies, Brad Morgan, Kevin Brown, Jack Duge, Tim Brya. 3rd Row: Ted Katsinas, Mark Hartmann, Tim Milliage, Randy Burk, Don Kunde, John Clark, Charley Hassell, Sam Sibley, Keith Crider, Jim Thomas, Mike Merrimac, Rob Williamson, Dave McKinney, Tom Paul, Tim Brya. **4th** Row: Scott Urbanek, Tom Brocron, Mike Button, Tony Marcot, Terry Trimble, Neil Marty, Dallas Moss, Jim Miller, Rodney Cox, Mike Urbanek, Kraig Brown, Eric Myers, Marty Scott, Chip Barris, Dave Clark, Mitch Gillardy.  $\mathscr{F}_{G}(\mathcal{G})$