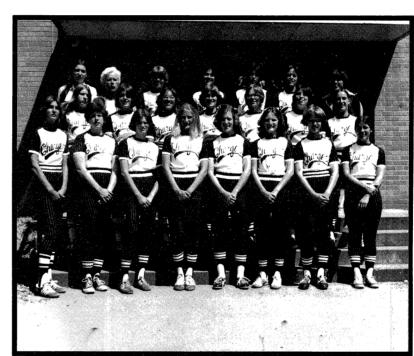

ith a record of 2-10.

Bryan Johnson, Fernando Gonzales, Rob Williamson, Chris Katsinas, Brad Visik, Brent Lanman, Don Kunde, Rick Rynes.



Gc

Front Row: Dirk Bodine, St Nelson. Back Row: Steve C

A - Jim Creighton and Jeff B- Bob Nelson gets set to s

The girls softball team coached by Mrs. Goudie had a challengable season with a record of 3 and 4. Many tiresome hours of practicing in the gym and outside cold brought the team to a good season.

First Row: Laura Adams, <u>Pam Madden</u>, Arlene Adams, Debbie Becker, Leslie Wells, Karen Ryan, Lesa Marlino. **Second** Row: Mellisa Ferris, Carol Cotter, Denise Hyde, Patty Hoffman, Debbie Hyde, Julie Grothe, Debra Stanfield. **Top Row:** Kristi Stasi, Coach Goudie, Beth Machula, Wendy Bell, Amy Lewis, Jane Campo, Julie Downs — Asst. Coach.





# **Golfers Swing to 6-4 Record**

am. The individualism in . Our Netters came to a

, Rob Williamson, Chris Don Kunde, Rick Rynes.



#### Scoreboard

| Oppo  | onent   |     |
|-------|---------|-----|
| Mack  | Arthur  | 280 |
| Lake  | view    | 221 |
| Eiser | hower   | 203 |
| Moho  | omet    | 205 |
| Clint | on      | 250 |
| Maho  | omet    | 230 |
| Rant  | oul     | 164 |
| Norn  | nal     | 210 |
| Bloo  | mington | 326 |
| Danv  | ville   | 131 |
|       |         |     |

6-4

9th Galesburg 28th Champaign Invitational 13th Springfield Invitational 7th Conference 6th District

Front Row: Dirk Bodine, Steve Klitzing, Jeff Johnson, Bob Nelson, Terry McNamera, Mike Hagan, Bret Kepley, Coach Nelson. Back Row: Steve O'Keefe, Doug Chapan, Ken Houser, Scott Sodeman, Jim Crieghton