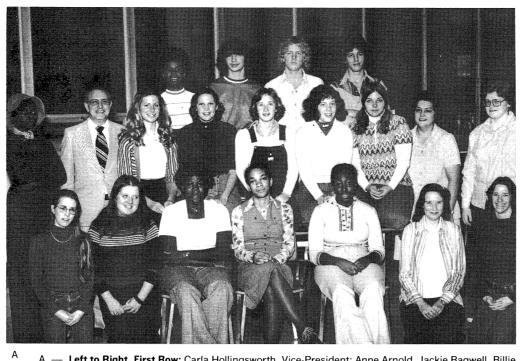

# Unit Four School Board and District Administration

The Unit 4 Board of Education consists of 7 elected men and women. These men and women devote long hours formulating education policies for the district. They are not paid and spend much time studying educational ideas with the goal of providing the best education possible for the students of Unit 4.

Dr. Marshall K. Berner, Superintendent of the district, is responsible for carrying out the policies formulated by the Board of Education.

Dr. John Hillebrand, Assistant Superintendent for Instruction, had a challenging year implementing new educational programs for the district — including two 4 year high school programs and 3 middle schools.

Dr. Alain Holt, Assistant Superintendent for Personnel has the responsibility of employing all district employees, both academic and non-academic.

Jerry Hoffman, Assistant Superintendent for Business, has a most challenging position — balancing a budget in an era of inflation and declining school population resulting in less state school aid.

Left to Right: Warren Wessels, Richard Alexander, President, Virginia Perucca, Lawrence O'Reilly, and Verna Rowland. Not Pictured: Harold Baker and Mary H. Nesbitt.

C — Dr. John Hillebr

А

- Dr. Marshall K.

ong hours formulating ith the goal of providulated by the Board of new educational proemployees, both acaa budget in an era of

3

tured: Harold

- A Dr. Marshall K. Berner, Superintendent of Unit 4
- Dr. John Hillebrand, Assistant Superintendent for Instructions С

- B Jerry Hoffman, Assistant Superintendent for Business
  - D Dr. Alain Holt, Assistant Superintendent for Personnel

D