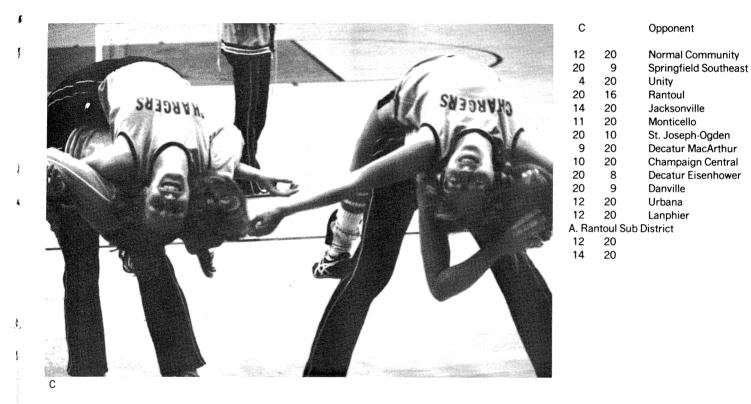

### **Girls Volleyball Has 6-6 Record**

# Centennial's Volleyball team executed many different changes in their

team this year. A Freshmen team was added; Coach Nina Brown took over the job of J.V. Coach so Coach Nancy Croy could devote her full attention to the varsity squad. The volleyball season was moved more toward the start of school so the conflict of using the gym to practice wouldn't be a problem. The team put an all out effort forth to achieve a varsity record of 7-9. The returning of many Freshmen, Sophomores and Juniors should benefit next year's team enormously.

Ć Opponent 22 Mattoon Decatur Eisenhower 6 20 Springfield S.E. 20 Rantoul Danville 7 Decatur MacArthur 7 8 Tolono Unity 12 Mt. Zion

6

7

6

18

12

14

22