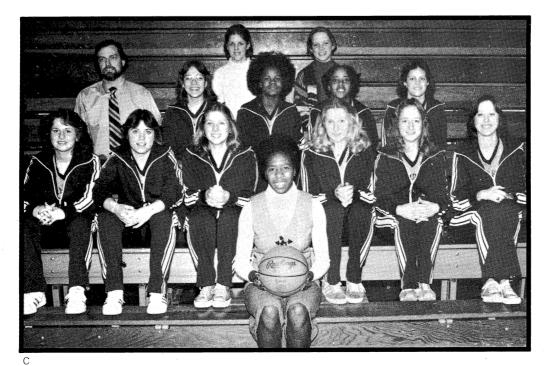

#### Girls' Varsity Basketball Bounce Off to a Great Season

Under Coach Nina Brown and Tim Fairchild Centennial's girls' basketball team fulfilled their goals of winning more games, increasing shooting percentages, fouling less, and decreasing mental errors on the floor. The number of Charger fans persent at the games proved that the girls played great basketball.

41

45 69

69

rown and Coach Fairchild 78 Basketball tryouts. dland does one of the many sts involved in basketball. • lein shoots a free throw with rm.

4

C — Front: Coach Nina Brown. Second Row: Mary Hall, Amy Lewis, Mary Karich, Arleen Adams, Rose Russo, Andy Rodgers. Third Row: Coach Tim Fairchild, Denise Hyde, Patsy Smith, Diane Smith, Jane Campo. Fourth Row: Carol Cotter mgr., Karen Ryan mgr.