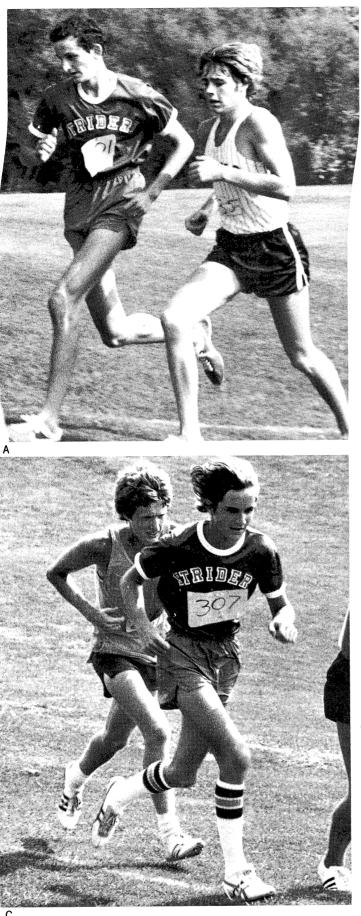

#### Striders Outrun Competition Finish Record High at Peoria

With the help of first year Coach Tim Fairchild, a strong "Top 6" consisting of Tom Cloyd, Ray Baker, Scott Dworschak, Stu Ruch, Taylor White, and Freshman Mark Wienke led the Striders to a 6-6 record.

But this record does not show the true story. The team had no true standout, just a hard working group of top 6 which generally finished within 30 seconds of each other (quite a feat in cross country) and this "Pack" finished a school record high (26th) at the Peoria Invitational, a meet which is second only to the state meet. Altogether this year's Striders made an individual sport a team effort.

the stand and the

A - Tom Cloyd pours it on near the finish line.

B - Taylor White picks up the pace.

C - Scott Dworschak passes two more opponents.