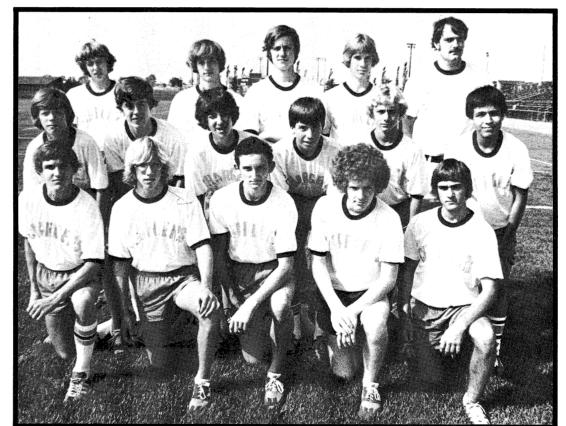

D- First Row: Scott Dwc White, Ray Baker. Se Harry Walters, Larry Row: Jim Forrester, Coach Tim Fairchild.
E- Ray Baker and Scott D
F- Ray Baker guts it out ir
G- No this isn't Central' Poopettes.

SCOREBOARD C

5th Paris Invitational 10th Washington Invitational 7th Normal Invitational 3rd Twin City 26th Peoria Invitational 6th Conference 13th District

- D D- First Row: Scott Dworschak, Stu Ruch, Tom Cloyd, Taylor White, Ray Baker. Second Row: Mark Wienke, Wes Curtis, Harry Walters, Larry Earl, Greg Holle, Mark Neuman. Third Row: Jim Forrester, Steve Marsh, Bill Assell, John Tyree, Coach Tim Fairchild. E- Ray Baker and Scott Dworschak rest after a hard race. F- Ray Baker guts it out in the 2nd mile. G- No this isn't Central's Homecoming Court it's the famous Poopettes.