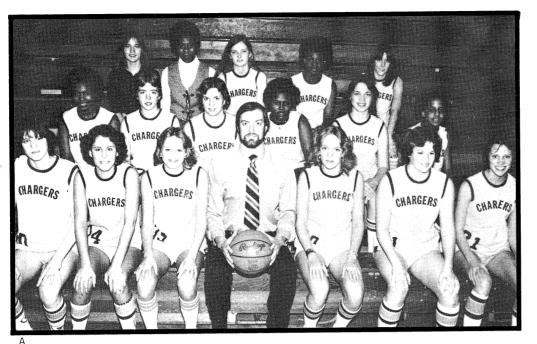

# Spikers Struggle; Rebuild For Next Season

TEAM NAMES — LOWER LEFT: Page Fredericks, Mary Beth Eidleman, Mary Martens, June Chang, Karen Farris, Tera Fredericks, Susan Abbell, Laurie Jones, Carol Wigley. **Second Row:** Coach Croy, Karen Moos, Debbie Hyde, Debbie Becker, Susan Dietrich, <u>Amy McDuffy, Pam Madden, Pat MacGregor, Lisa Hanson, Karen Stark, Julie</u> Grothe, Deanne McCullough, Coach Brown, Julie Munds (Manager).

D

\*

G

**lext** 

--- LOWER LEFT: Page Fredeth Eidleman, Mary Martens, aren Farris, Tera Fredericks, Laurie Jones, Carol Wigley, oach Croy, Karen Moos, Debbie Becker, Susan Dietrich, , <u>Pam Madden</u>, Pat MacG-anson, <u>Karen Stark</u>, Julie e McCullough, Coach Brown, lanager).