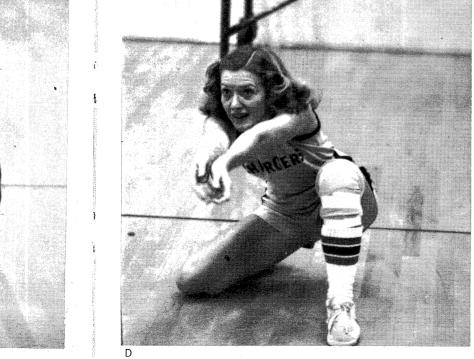

# Spikers Struggle; Rebuild For Next Season

TEAM NAMES — LOWER LEFT: Page Fredericks, Mary Beth Eidleman, Mary Martens, June Chang, Karen Farris, Tera Fredericks, Susan Abbell, Laurie Jones, Carol Wigley. **Second Row:** Coach Croy, Karen Moos, Debbie Hyde, Debbie Becker, Susan Dietrich, <u>Amy McDuffy, Pam Madden, Pat MacGregor, Lisa Hanson, Karen Stark, Julie</u> Grothe, Deanne McCullough, Coach Brown, Julie Munds (Manager).

# Centennial's Volleyball team executed many different changes in their

team this year. A Freshmen team was added; Coach Nina Brown took over the job of J.V. Coach so Coach Nancy Croy could devote her full attention to the varsity squad. The volleyball season was moved more toward the start of school so the conflict of using the gym to practice wouldn't be a problem. The team put an all out effort forth to achieve a varsity record of 7-9. The returning of many Freshmen, Sophomores and Juniors should benefit next year's team enormously.

- A Pam Madden sets it up for a spike.
  B Debbie Hyde gets ready for the next volley.
  C Spikers (Mary Martens, Debbie Hyde, Laurie Jones, and Debbie Becker) perform another one of their strange exercises.
  D Debbie Becker digs one out of the floor.