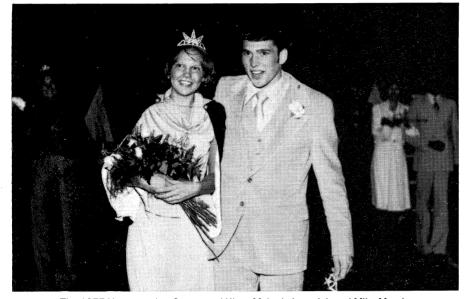

3

A — Arleen Adams jumps for the rebound while Mary Karich and Andi Rogers look on.
 B — "That was out?"

This year's varsity basketball team started out with three spectacular victories, taking the Turkey Tournament trophy. The first game of the tournament was against Rantoul. In the last second Ed Justus made a shot from center court. As we heard the final buzzer the ball slipped through the hoop, and the Chargers pulled away with a victory of 56-55.

в

With rebounding from Andre Mitchell and the shooting from Mike Hinton we took the second game tournament against Pontiac.

Against "rival" Urbana shooting from Jeff Hall and rebounding from Mike Marsh coupled with Urbana's star fouling out, we took the trophy with a 77-54 victory.

In the regular season the team had a difficult time. After a losing streak the Chargers put it back together with a victory over Murphysboro at the Carbondale Holiday Tournament.

÷

E

# **Chargers Win Turkey Tourney!** Struggle Through Regular Season

18.600.6008.<u>8.600.60</u>08.60

A Charger Scorebo

| 0            |    |
|--------------|----|
| Rantoul      | 55 |
| Pontiac      | 36 |
| Urbana       | 59 |
| Mattoon      | 78 |
| Jacksonville | 67 |
| Griffin      | 74 |
| MacArthur    | 75 |
| Murphysboro  | 52 |
| Thornridge   | 60 |
| Eisenhower   | 75 |
| Lampier      | 67 |
| Southeast    | 74 |
| Normal       | 68 |
| Rantoul      | 70 |
| Southeast    | 79 |
| Jacksonville | 68 |
| Urbana       | 45 |
| Griffin      | 60 |
| Normal       | 58 |
| MacArthur    | 54 |
|              |    |