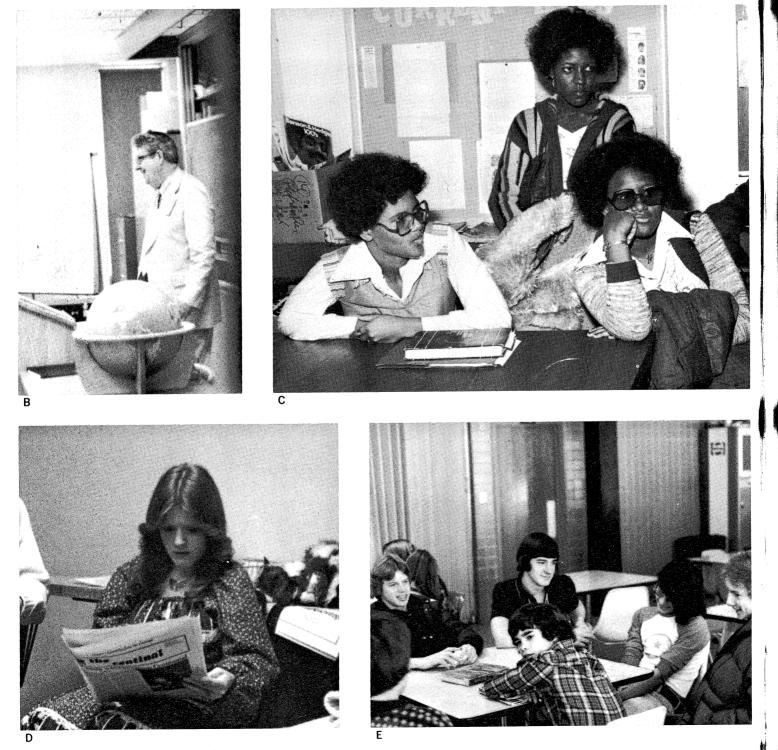

A — Mrs. Johns and Mrs. Tate.
B — Mrs. Strater and Mrs. Beig
C — Mrs. Summers
D — Mrs. Lyons and Mrs. Griffe
E — Mrs. Fleener

26 / Academics

## Communications

Centennials' reliable efficient secretaries made sure everything ran smoothly throughout the year. Keeping attendance records straight, sending college transcripts, taking care of the different activities at Centennial and keeping the library working efficiently occupied our extremely busy secretaries. These ladies deal with the unpredictable student constantly. Our secretaries contribute to what Centennial is today, a school of which we can be proud.

- A Mrs. Johns and Mrs. Tate.
- B Mrs. Strater and Mrs. Beiger
- C Mrs. Summers
- D Mrs. Lyons and Mrs. Griffet
- E Mrs. Fleener

e does my help o made heaven moved, he who /ho keeps Israel is your keeper; d. The sun shall night. The Lord o your life. The coming in from