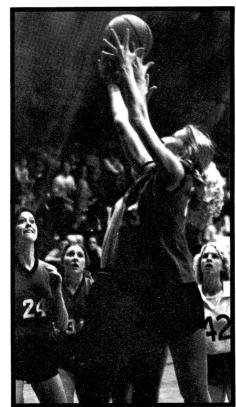

#### Girls' Varsity Basketball Bounce Off to a Great Season

Under Coach Nina Brown and Tim Fairchild Centennial's girls' basketball team fulfilled their goals of winning more games, increasing shooting percentages, fouling less, and decreasing mental errors on the floor. The number of Charger fans persent at the games proved that the girls played great basketball.

3

A — Arleen Adams jumps for the rebound while Mary Karich and Andi Rogers look on.
 B — "That was out?"

This year's varsity basketball team started out with three spectacular victories, taking the Turkey Tournament trophy. The first game of the tournament was against Rantoul. In the last second Ed Justus made a shot from center court. As we heard the final buzzer the ball slipped through the hoop, and the Chargers pulled away with a victory of 56-55.