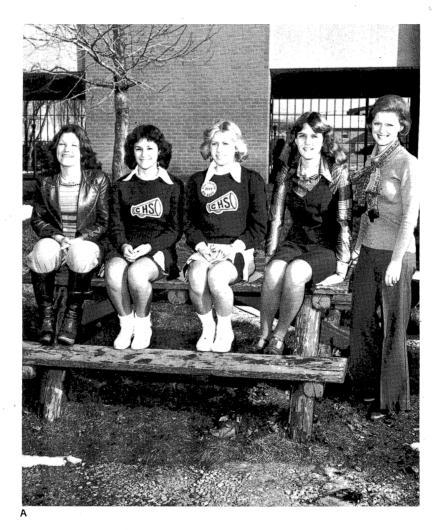

### **Girls Win Conference Finish 9-1** Send Three to State

The girls Tennis team led by Coach Bullwinkle carried itself to a spectacular 10-2 record. Notwithstanding the team was undefeated on the road. Congratulations to Lourie Bonham, Julie Newman, and Jane O'Dea for going to state. The team also won their Conference being the first girls sport to do this feat.

A - Julie Newman goes for another win.
 B - Lesa Carson gets ready for another tough match.
 C - Laurie Bonham gets in shape for the state meet.

Front Row: Sharon F Cindy Cozad, Gayle Jane O'dea. Second R Missy Menguy, Lori Laurie Bonham, and Ju

# 9-1

1

Front Row: Sharon Renner, Paula Elmer, Cindy Cozad, Gayle Dubie, Mary Karich, Jane O'dea. Second Row: Coach Bullwinkle, Missy Menguy, Lori Jones, Lesa Carson, Laurie Bonham, and Julie Newman.

jh match. Ite meet.