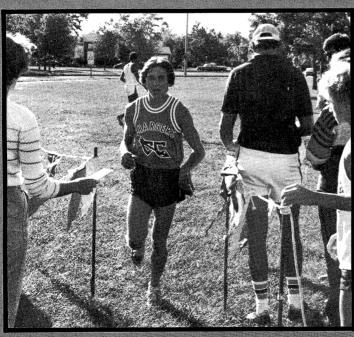

# Cross Country Strides To Success

1: John Tryee, Mark Neuman, Harry Walter, Larry Earl, Tim Broeren, Wes Curtis, Greg Hollern. 2: Mark Racer, Mike Buttimer, Mike Chastain, Karin Dussinger, Keith Olson, Sue Baker, Dare Pugh, Dare Procise, Mr. Fairchild, Dahmin Chu. Not Pictured: Arleen Adams, Padro Carroll, Ted Brya.

#### Scoreboard

Larry Earl painfully realizes the race doesn't end at the finish.

| Dual Meets  |    | Chargers |
|-------------|----|----------|
| Alumni      | 27 | 28       |
| Bloomington | 15 | 30       |
| Mahomet     | 17 | 46       |
| Normal      | 22 | 39       |
| Rantoul     | 24 | 33       |
| Urbana      | 17 | 44       |
| Eisenhower  | 19 | 40       |
| Mattoon     | 16 | 46       |
| U-High      | 35 | 23       |
| Danville    | 21 | 38       |

Faster than a speeding bullet, more power than a locomotive, able to leap tall buildings in a single bound. Is it Super Man? No, it's Mark Neuman.

After losing 6 lettermen, the Striders lacked overall depth, in which to begin the season, Coach Fairchild was very pleased with the team's improvement throughout the season. Many of the Striders knocked minutes off their times. Coach Fairchild is looking forward to next year, when 14 of the Striders will be back, and he will only lose two to graduation.