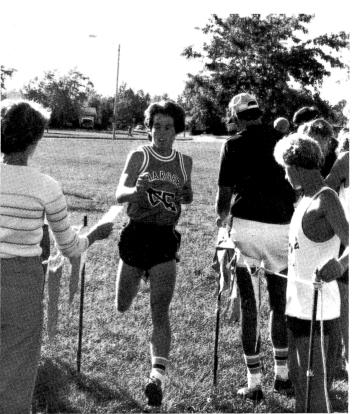

# Cross Country Strides To Success

1: John Tryee, Mark Neuman, Harry Walter, Larry Earl, Tim Broeren, Wes Curtis, Greg Hollern. 2: Mark Racer, Mike Buttimer, Mike Chastain, Karin Dussinger, Keith Olson, Sue Baker, Dare Pugh, Dare Procise, Mr. Fairchild, Dahmin Chu. Not Pictured: Arleen Adams, Padro Carroll, Ted Brya.

#### Scoreboard

Larry Earl painfully realizes the race doesn't end at the finish.

| Dual Meets  |    | Chargers |
|-------------|----|----------|
| Alumni      | 27 | 28       |
| Bloomington | 15 | 30       |
| Mahomet     | 17 | 46       |
| Normal      | 22 | 39       |
| Rantoul     | 24 | 33       |
| Urbana      | 17 | 44       |
| Eisenhower  | 19 | 40       |
| Mattoon     | 16 | 46       |
| U-High      | 35 | 23       |
| Danville    | 21 | 38       |

Faster than a speeding bullet, more power than a locomotive, able to leap tall buildings in a single bound. Is it Super Man? No, it's Mark Neuman.

After losing 6 lettermen, the Striders lacked overall depth, in which to begin the season, Coach Fairchild was very pleased with the team's improvement throughout the season. Many of the Striders knocked minutes off their times. Coach Fairchild is looking forward to next year, when 14 of the Striders will be back, and he will only lose two to graduation.

Tim Broeren asks, "Where do you want this, Coach?"

Coach Tomilson and Fairchild anxiously await the results of the race.

 $\label{lem:veteran} \textbf{Veteran Wes Curtis is obviously used to Victory}.$ 