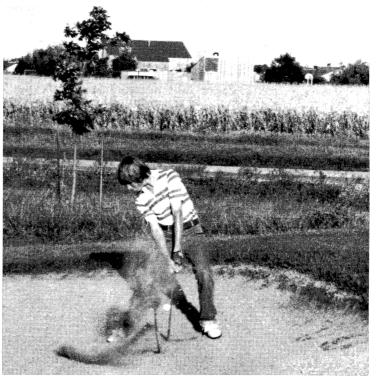

# Centennial Golfers Par Season

Jeff Dodson chases the ball to the hole with wary eyes.

Terry McNamera shows his excellent technique as he uses the club to 'lift' the ball out of the trap.

The golf team managed to make an individual effort a team sport shooting the lowest total for nine holes and six men in the school's history.

Steve Klitizing has the

ve Portal on: ampaign-Urbana

to the portal.

to share your hnology.

an experience. arbook database at s on Salem Baptist eet Mural.

io/visual

"Wrong-way" McNamera sends the ball down the well-groomed fairways of Lincolnshire Fields Golf Course.