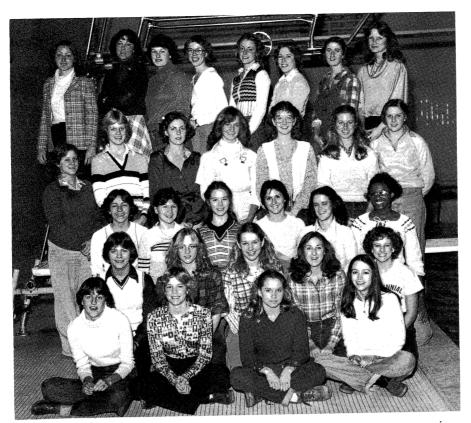

### NHS Is Active

Left to Right: Barb Bryan, Joy Schmitz, Karla Kohler, Julie Grothe, Penny Willenbring, Jennifer Blum. Second Row: Jordan Chaney, Arleen Adams, Herb Prasse, Peter Czajkowski, RoseAnne Forrester, Susan Baker. Third Row: Catherine Stallmeyer, Greg Martin, Mindy Hillen, Nancy Wiseman, Liuda Shtohryn — president, Wes Curtis — vice president, Melanie Olson, Cindy West, Page Fredricks. Fourth Row: John Slocum, Chuck Bareis, John Sapora — secretary, Mike Carroll, Susan Clark, Dirk Bodine, Lisa Hansen, Bill Kisseberth, Steve Shierry, Mr. Lehman — sponsor.

N.H.S. is not only an honor but an active society. Activities included the annual Homecoming Bonfire, the N.H.S. vs. faculty volleyball game, and for the first time N.H.S. held a turkey "raffle" at the Centennial Turkey Tournament.

During the spring of '79 new members were initiated formally and informally. The year ended with the annual picnic.

Mr. Lehman and the N.H.S. members kept themselves busy this year, but had a good time doing it.