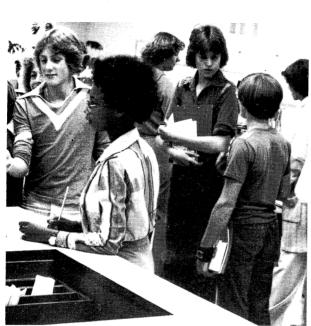

ow 2: James Hensen, Larry Rusch-

alentine, Dorothy Wires, Gearl Deen ney, Grace Gilbert.

Mrs. Beiger, Mrs. Strater, Mr. Wilson

Who knows that the book you have stuffed under your bed is overdue? . . . The Library secretaries, Mrs. Strater, Mrs. Beiger and Mr. Wilson, head librarian. Books, films, and audio visual equipment along with Centennial's new student Plato, are the library's responsibility.

- A. Gina Ignasiak finds time to do her
- homework in the library.

  B. Mrs. Strater helps David Shaw with the Plato computer.