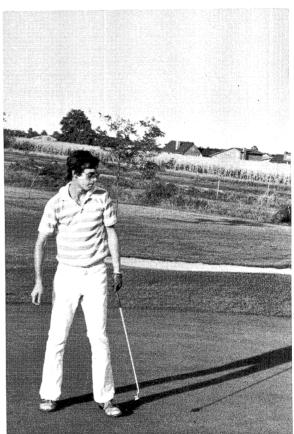

# Centennial Golfers Par Season

Jeff Dodson chases the ball to the hole with wary eyes.

Terry McNamera shows his excellent technique as he uses the club to 'lift' the ball out of the trap.

The golf team managed to make an individual effort a team sport shooting the lowest total for nine holes and six men in the school's history.

Some individual outstanding efforts put out by Terry Mac-Namara, who qualified for sectionals Eric Rebelin, who captured 4th in Conference and Jeff Dodson, who gained 7th at the Galesberg Tourney.

Coach Nelson was pleased with his team's efforts finishing with a 6-3-1 record and hopes for a successful season next.

with a 6-3-1 record and hopes for a successful season next year.

1: Eric Heaton, Rick Hiser, Pete Czajkowski, Terry McNamera, Steve Klitizing, Jeff Johnson, Jeff Dodson, Eric Riblen, Mike Zimmerman. 2: Steve O'Keefe, Robert Nihiser, Mike Hagan, Brett Kepley, Mike Wallner, Greg McCullough, Eric Hoffman, Scott Sodemann, Coach Nelson.