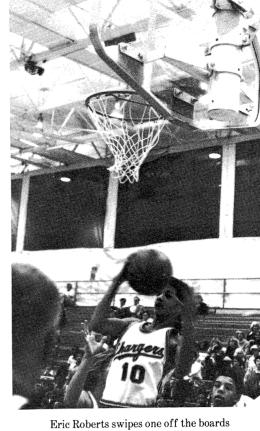

# The Pressing Chargers Burn Up the Courts

Terry Williams, Myron Cockrell, Jim Forrester, John Karich, Mike Carroll, Tom Broeren, Elijah Tery, Charles Williams, Kreg Brown, Jeff Hall, James Henderson, John Tyree.

When Terry Williams has the ball, he KNOWS what to do with it.

The first year at being the Varsity Basketball coach is full of hard work and many hours. Coach Carrodine put in these hours and hard work getting his team in shape.

Nicknaming his team "The Pressing Chargers," Coach Carrodine's strategy for the season was the full court press. With the full court press, there was never a dull moment. This strategy kept the opponents off balance and never let them take a breather.

The long hours of practice and running paid off for the '78-'79 "Pressing Chargers." Centennial is proud of these athletes and wishes them luck in future seasons.

| CENTENNIAL |              | _                                                                          |
|------------|--------------|----------------------------------------------------------------------------|
| 53         | Central      | 54                                                                         |
| 72         | Mattoon      | 3                                                                          |
| 63         | Southeast    | 7                                                                          |
| 63<br>67   | Jacksonville | 5                                                                          |
| 62         | Griffin      | 73                                                                         |
| 62<br>39   | MacArthur    | 3                                                                          |
| 57         | Eisenhower   | 6                                                                          |
| 63         | Lanphier     | 4                                                                          |
| 62         | Normal       | 6                                                                          |
| 50         | Rantoul      | 5.<br>3:<br>7:<br>5:<br>7:<br>3:<br>64<br>65<br>64<br>56<br>64<br>63<br>64 |
| 61         | Southeast    | 6                                                                          |
| 53         | Jacksonville | 4                                                                          |
| 66         | Urbana       | 5                                                                          |
| 53         | Normal       | 6                                                                          |
| 39         | Griffin      | 6                                                                          |
| 56         | Rantoul      | 6                                                                          |
| 30         | MacArthur    | 3                                                                          |
| 63         | Eisenhower   | 6                                                                          |
| 55         | Lanphier     | 4                                                                          |
|            |              |                                                                            |