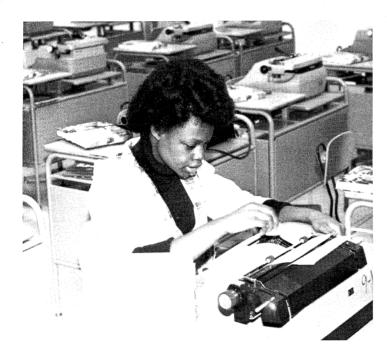

# Business

Entering the business world required a lot of preparation, and our business department has made sure that all of the students' needs have been met. Typing, shorthand, and business machines, get our future secretaries headed in the right direction. Accounting and recordkeeping further the students' knowledge, and data processing takes the student through the computer world.

A. Mrs. Palmer begins to wonder why she brought her class to the library. B. Mr. Boyd — Business Department Head.