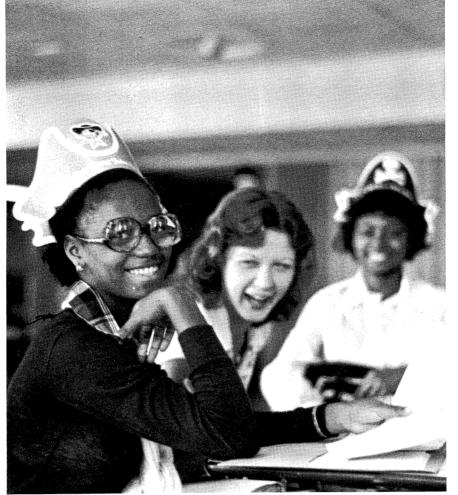

#### STUDENT COUNCIL:

Left to Right: Scott Frillman, Steve O'Keefe, Troy Daniels, Joe Kohlmann, Mary Karich, DeDe Feliccia, Mr. Robert Globe — sponsor. Second Row: Scott Kemper, Pedro Carroll, Amy Riggons, Mark Neuman, Mary Beth Eddleman, Nancy Clelena. Third Row: Karen Pritchett, Teresa May, Gayla Evans, Lisa Wendland, Terri Evans. Fourth Row: Kathy Bash, Kim Johnson, Mae Robinson, Kim Czajkawski, Susie Schweighart, Amy Lindgren, Teri O'Donnell. Fifth Row: Laurie Arnould, Brenda Palmisano, Janet Menner, Julius Hewitt, John Parrish, Sandy Smith, Lindsey Sharp. Sixth Row: Susan Baker, RoseAnne Forrester, Melonie Schmisseur, Gina Ignakiak, Joni Rasmussen, Lashunda Hambrick, Lynne Grusy. Seventh Row: Denise Hyde, Arleen Adams, Wendy Bell, Jim Forresterm, Peggy Hire, Barbie May.

#### Student Council Officers

Left to Right: Nancy Cleland, Mary Karich, DeDe Feliccia, Mark Neuman