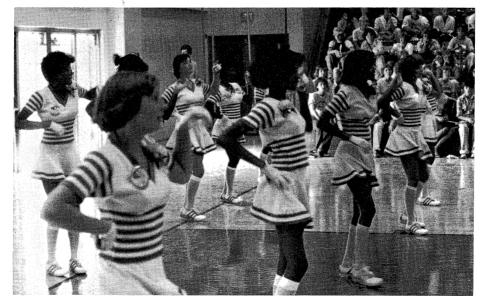

### Varsity Cheerleaders

Mascot, Mary Rapier, presents award to Mr. Davis, won by the Varsity Cheerleaders.

Many hours of practice and work go into being a Varsity Cheerleader. The Cheerleaders do many other things than just cheering at games. Many hours are put into making signs for the cafeteria, decorations for the teams' lockers and just trying to keep up school spirit. The Varsity Squad attended cheerleading camp at Western Illinois University. They left the camp with a Top Ten Plaque which enabled them to go to nationals.

Left to Right: Jill Snow, Jeanette Gibbs, Gina Ignasiak, Rebecca Shapland, Joyce Langlois, Denise Hyde. Second Row: RoseAnne Forrester, Melonie Schmisseur, Mary Rapier, Susie Schweighart.

- B
  A. Joyce Langlois keeps the cheers going!
  B. Jeanette Gibbs trys to keep warm, while the rest of the varsity cheerleaders keep up the spirit.
  C. RoseAnne Forrester gets a better view of the Champaign Centennial vs. Cen tral game.

  D. Melonie Schmisseur, Mary Rapier, and RoseAnne Forrester watch intensely as the chargers play.

Get It Together