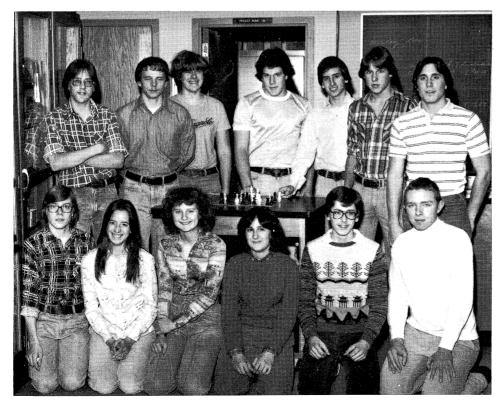

### Chess l u b

Getting together after school to play chess was habit forming for the Chess Club members.

Mr. Spoonamore's room was filled with the members challenging each other and sharing tactics with one another.