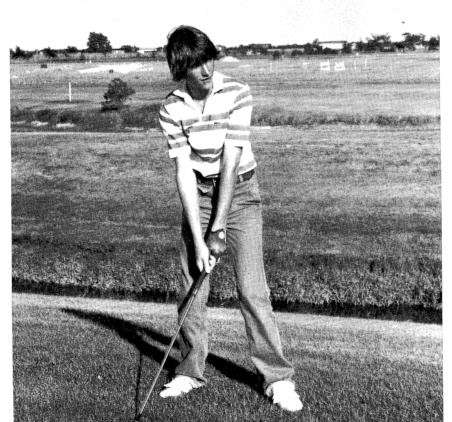

# Centennial Golfers Par Season

Jeff Dodson chases the ball to the hole with wary eyes.

Terry McNamera shows his excellent technique as he uses the club to 'lift' the ball out of the trap.

The golf team managed to make an individual effort a team sport shooting the lowest total for nine holes and six men in the school's history.

Some individual outstanding efforts put out by Terry Mac-Namara, who qualified for sectionals Eric Rebelin, who captured 4th in Conference and Jeff Dodson, who gained 7th at the Galesberg Tourney.

Coach Nelson was pleased with his team's efforts finishing with a 6-3-1 record and hopes for a successful season next.

with a 6-3-1 record and hopes for a successful season next year.

1: Eric Heaton, Rick Hiser, Pete Czajkowski, Terry McNamera, Steve Klitizing, Jeff Johnson, Jeff Dodson, Eric Riblen, Mike Zimmerman. 2: Steve O'Keefe, Robert Nihiser, Mike Hagan, Brett Kepley, Mike Wallner, Greg McCullough, Eric Hoffman, Scott Sodemann, Coach Nelson.