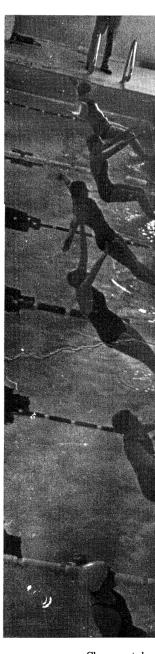

### Take Your Mark . . . Get Set . . . Swim!

### Girls Swim Team

Front row 1 to R Kim Cjakowski, Janet Menner, Laura Marchiando, Mary Nolan, Martha Dennler, Tammy Schweighart, Row 2 Susan Jones, Wendy Bell, Leslie Wells, Donna Dodson, Marty Vance—coach Row 3 Sharon Malleck, Lori Harding, Patti Peressini, Susan Dietrich, Carolyn Cjakowski