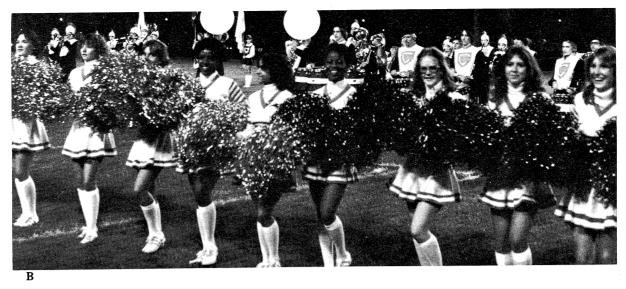

### Varsity Cheerleaders

Mascot, Mary Rapier, presents award to Mr. Davis, won by the Varsity Cheerleaders.

Many hours of practice and work go into being a Varsity Cheerleader. The Cheerleaders do many other things than just cheering at games. Many hours are put into making signs for the cafeteria, decorations for the teams' lockers and just trying to keep up school spirit. The Varsity Squad attended cheerleading camp at Western Illinois University. They left the camp with a Top Ten Plaque which enabled them to go to nationals.

Left to Right: Jill Snow, Jeanette Gibbs, Gina Ignasiak, Rebecca Shapland, Joyce Langlois, Denise Hyde. Second Row: RoseAnne Forrester, Melonie Schmisseur, Mary Rapier, Susie Schweighart.

- B
  A. Joyce Langlois keeps the cheers going!
  B. Jeanette Gibbs trys to keep warm, while the rest of the varsity cheerleaders keep up the spirit.
  C. RoseAnne Forrester gets a better view of the Champaign Centennial vs. Cen tral game.

  D. Melonie Schmisseur, Mary Rapier, and RoseAnne Forrester watch intensely as the chargers play.

Get It Together