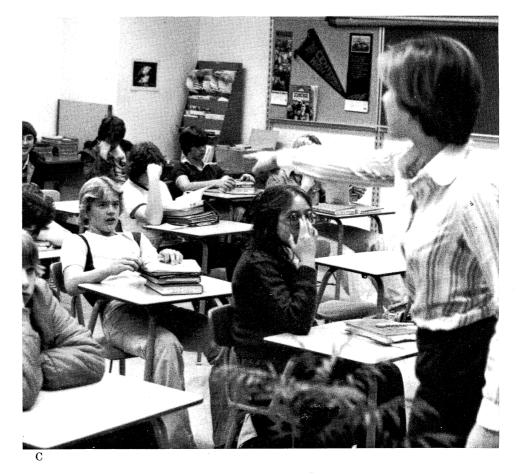

## An Enthusiastic Staff Supports Centennial

A. Mr. Boyd is pleased that his checkbook balances.
B. Mr. Davis and Mr. Griggs, with their hobbie horses, ride along side Mr. Casteel in the homecoming parade.
C. A typical day in the office?

A. Mr. Mallory "boogies" with his friend.
B. Mr. Davis demonstrates his gymnastics ability on the balance beam.
C. "Really Mr. Davis, you should pay the 25¢ for the pop!"

Abell, P. — Social Studies: B.S. and M.S. at Illinois State University.