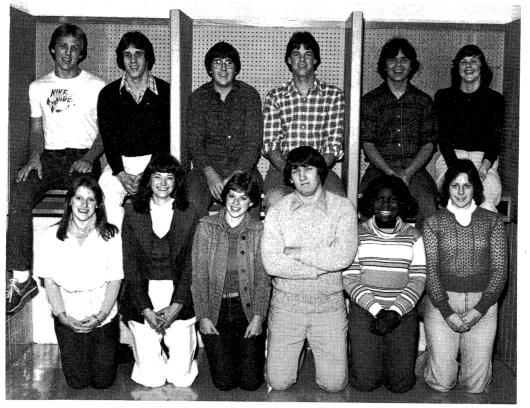

### CENTURIAN Records Charger History

Left to Right: Nancy Wiseman, Eileen Merrill, Cathrine Stallmeyer, Linda Sutherland, Kim Bodamer. Second Row: Dan Sullivan, Scott Wendland, Greg Martin. Third Row: Tom Keagle, Jerry Schweighart, Kevin Thomas, Todd Manley, Mary Rapier, Penny Willenbring, Joy Schmitz, Leah Freeman, Sue Brady, Rebecca Shapland.

An overworked yearbook staff.