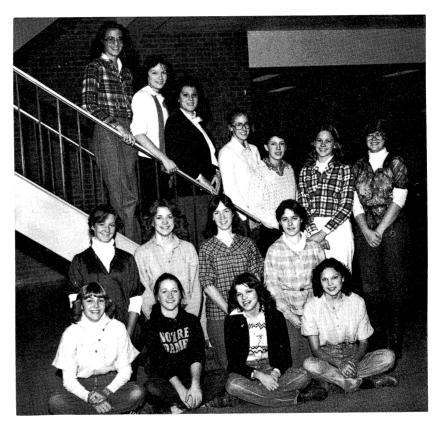

#### Advertising Staff

Left to Right: Cheryl Ball, Cheryl Danielson, Shelly Engel, Terri Evans, Karen Stewart. Second Row: Mr. Speer — Sponsor, Barney Petty, Philip Scoby, Frank Keck, Chris Dayton, Tina Crosby, Jennifer Tatman. Not Pictured: Leslie Wells, Jeff Warmouth.