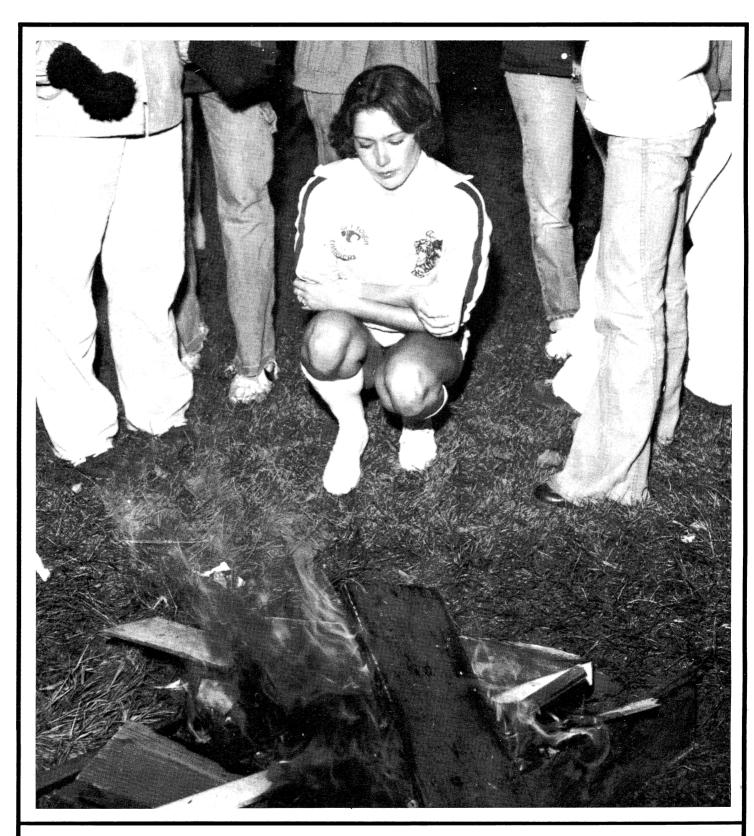

N.H.S. is not only an honor but an active society. Activities included the annual Homecoming Bonfire, the N.H.S. vs. faculty volleyball game, and for the first time N.H.S. held a turkey "raffle" at the Centennial Turkey Tournament.

B
A. NHS prepares hot chocolate for all the cold students at the bonfire.

B. Katrina Maxwell and David Swain show their talent at the NHS Bonfire.