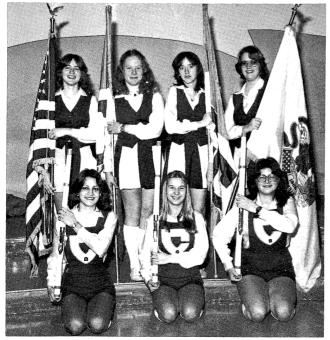

#### Flag Corps

First Row: Viveka Fruth, Cindy West, Diane Kouzmanoff. Second Row: Bonnie Carter, Anita Stroud, Debbie McLaird, Carol Lee.