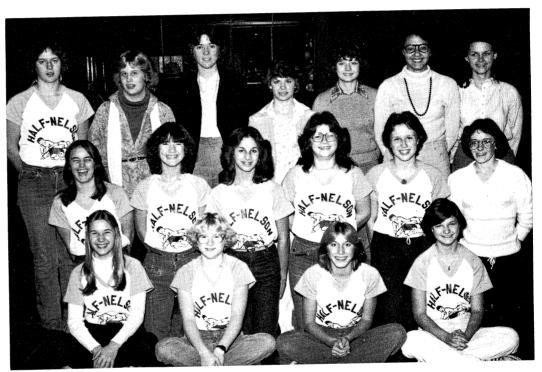

### Half Nelsons

As aides to the wrestling coaches, the Half Nelsons have many duties. Scoring, timing and general information runners, these girls are a crucial part of the meets. The Half Nelsons, in the years to come, hope to get an earlier start in the year to enable them to participate in some fund raising projects. But as a whole, the Half Nelsons are the extra help needed to produce successful wrestling meets.

Left to Right: Cindy West, Betsy Sanders, Debbie Gossett, Liz Glidwell. Second Row: Sandra Hoch, Robin Holliday, Michelle Hermann, Diane Kouzmanoff, Kim Roney, Lori Davis. Third Row: Jennifer Staples, Leigh Ann Bryan, Lisa Elder, Lisa Nelson, Tammy Schram, RoseAnne Belfatto, Kim Bodamer.