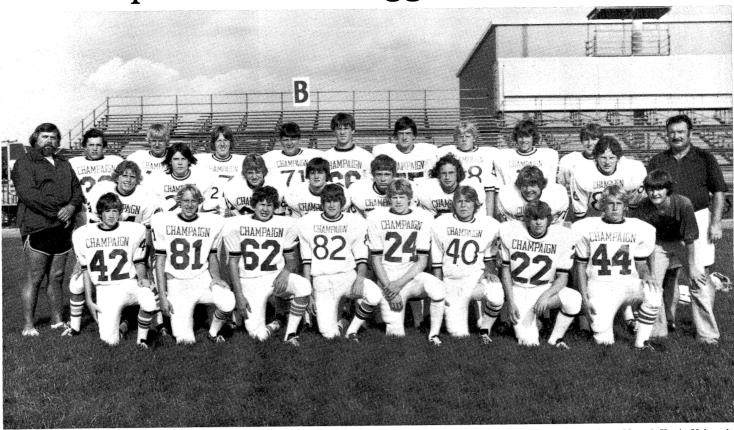

# Sophomores Struggle To Victory

1, L to R: Keith Staggs, Greg Wermers, Ed Helea, Ken Powell, Don Evans, Ed Kadlec, Ron Unzicker, Chris Farlow, Brian McGow, Mgr. 2: Kevin Urbanek, Jim Murphey, Joe Petry, Ken Langlois, Doug Kunde, Doug Wimmer, Dallas Moss, Dan Wells. 3: Coach Gary Hembrough, Marc Ehlers, Mike Renner, Don Grothe, Scott Kight, Brian Farmer, Brian Martin, Mike Baker, Eric Carlson, Brian McCoy, Coach John Macek.