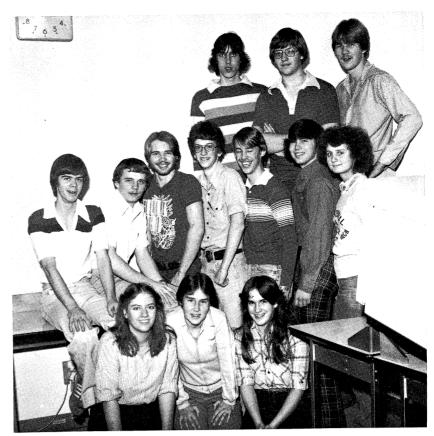

### Computer

1

u k

This year the computer club became involved by sponsoring an open gym. The computer club also gained enough recognition to be allowed to use the Plato facilities in the library.

Left to Right: Diane Shierry, Karen Evans, Melanie Marchiand. Second Row: Scott Marshall, Robert Murdock, Garry Haruska, Steve Shierry, Steve Lehocky, Cary Anderson, Tonja Schade. Third Row: Kevin Tauber, Jeff Terstriep, Jeff Fryer.