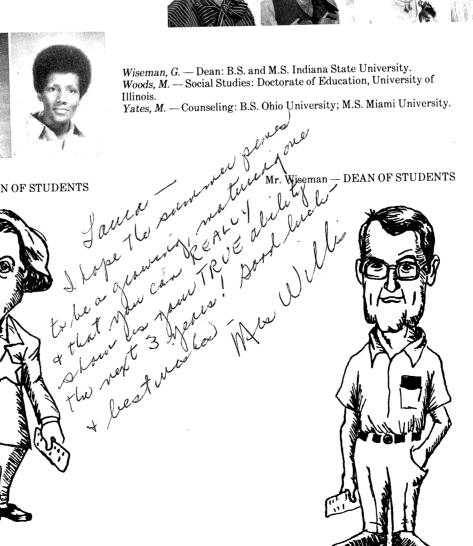

 ${\tt Mrs.\ Storch-DEAN\ OF\ STUDENTS}$ 

## Discipline Is Caring

Pride and spirit are just two words used to express Centennial students' enthusiasm. Mr. Davis, our principal, was greatly impressed with the student involvement this year. Mr. Davis, Mr. Griggs, assistant principal, and our two deans, Mrs. Storch and Mr. Wiseman, have been successful in keeping our new four year high school system going. Increased attendance has made more work for all of the administration. To make sure you are in class where you should be, Mrs. Storch and Mr. Wiseman have been efficient. Mr. Griggs keeps the school activities calendar up to date and Mr. Davis sees to the successful overall operation. Our thanks should be given to our administration for all of their support and enthusiasm.

A. Mr. Davis — PrincipalB. Mrs. Storch — Dean of Students

A. Mr. Griggs — Assistant Principal
B. Mr. Wiseman — Dean of Students
C. Zelda Rhoden brightens Mr. Wiseman's and Mrs. Storch's day.