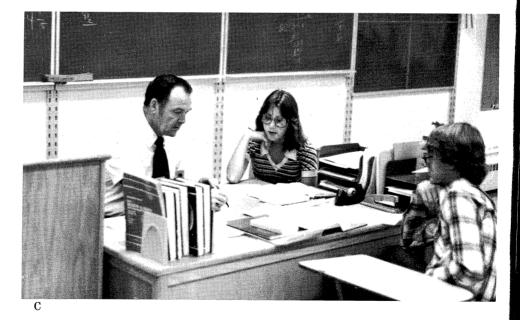

# Lending A Helping Hand

When Senior year arrives many plans for the future must be made. College applications, grade point averages, class rank or just getting enough credits to graduate must be dealt with. The counselors are available with solid advice and good solutions to otherwise confusing situations. Schedule changes and other grading conflicts are dealt with daily by our counselors, and we should feel confident that we've got the best people interested in our educational futures.

- A. Mr. Davenport checks his file for information.
  B. Mr. Davenport Counseling office head.
- C. Miss Moon talks freely with Mary Beth Eddleman.
- D. Mrs. Miller consults with a student's parent.
- E. Mr. Sexton prepares for his next appointment.
- F Mr. Berger is pleased as he checks over a student's college application.
- G. Mrs. Yates plans her daily agenda.