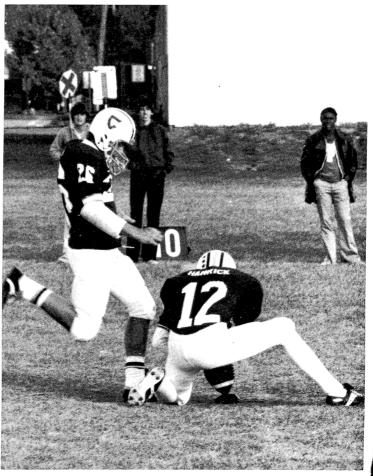

Tony Marcott's outstanding blocking gives running room to Mike Carroll.

1, L to R: Alan Hoffman, Mgr., Kevin Ayers, Barton Hodges, Tom Broeren, Chris Althaus, Terry Trimble, Scott Urbanek, Billy Hamerich, Rasmus Fahraeus, Russ Cook, Neil Marty, Jesse Williams, Todd Zarbuck, Phil Rear, Mgr. 2: Dan Crorin, Student Asst., Mark McClaine, Scott Kemper, Mitch Hartman, Chris Battershell, Eric Meyer, Kreg Brown, Tim O'Donnell, Chuck Bareis, Greg Hones, Tim Evans, Dan Byers, John Karich, Ed Fredericks, Asst. Coach. 3: Bob Proksch, Mark Hartman, Mike Button, Tod Taylor, Mike Brya, Dave Clark, Esque McMlellan, Chuck Hanson, Charles Hassell, Tony Marcott, Mike Bob Proksch, Mark Hartman, Mike Button, Tod Taylor, Mike Brya, Dave Clark, Esque McMlellan, Chuck Hanson, Charles Hassell, Tony Marcott, Mike Carroll, Rob Williamson, Head Coach Wes Davis, John Macek, Asst. Coach. 4: Gary Hembrough, Asst. Coach, Benny Bryan, Asst. Coach, Morris Mallory, Asst. Coach, Rick Langlois, Student Asst., John McCarty, Don Kundy, Brian Vizek, John Clark, Jim Miller, Tim Millage, Jim Button, Tery Williams, Dave McKinney, Marty Scott, Tim Brya, Ted Katsinas, Roger Miller.