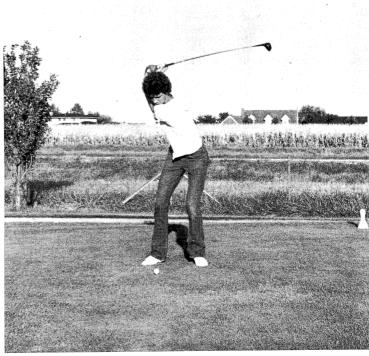

# Centennial Golfers Par Season

Jeff Dodson chases the ball to the hole with wary eyes.

Terry McNamera shows his excellent technique as he uses the club to 'lift' the ball out of the trap.

The golf team managed to make an individual effort a team sport shooting the lowest total for nine holes and six men in the school's history.

Some individual outstanding efforts put out by Terry Mac-Namara, who qualified for sectionals Eric Rebelin, who captured 4th in Conference and Jeff Dodson, who gained 7th at the Galesberg Tourney.

Coach Nelson was pleased with his team's efforts finishing with a 6-3-1 record and hopes for a successful season next.

with a 6-3-1 record and hopes for a successful season next year.

1: Eric Heaton, Rick Hiser, Pete Czajkowski, Terry McNamera, Steve Klitizing, Jeff Johnson, Jeff Dodson, Eric Riblen, Mike Zimmerman. 2: Steve O'Keefe, Robert Nihiser, Mike Hagan, Brett Kepley, Mike Wallner, Greg McCullough, Eric Hoffman, Scott Sodemann, Coach Nelson.