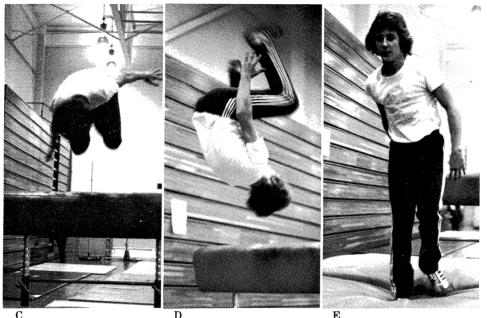

A. Mr. Mallory "boogies" with his friend.
B. Mr. Davis demonstrates his gymnastics ability on the balance beam.
C. "Really Mr. Davis, you should pay the 25¢ for the pop!"

Abell, P. — Social Studies: B.S. and M.S. at Illinois State University.