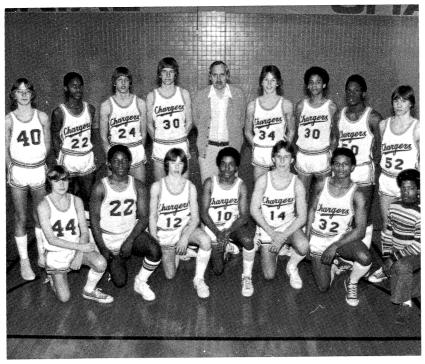

# The Pressing Chargers Burn Up the Courts

Terry Williams, Myron Cockrell, Jim Forrester, John Karich, Mike Carroll, Tom Broeren, Elijah Tery, Charles Williams, Kreg Brown, Jeff Hall, James Henderson, John Tyree.

When Terry Williams has the ball, he KNOWS what to do with it.

The first year at being the Varsity Basketball coach is full of hard work and many hours. Coach Carrodine put in these hours and hard work getting his team in shape.

Nicknaming his team "The Pressing Chargers," Coach Carrodine's strategy for the season was the full court press. With the full court press, there was never a dull moment. This strategy kept the opponents off balance and never let them take a breather.

The long hours of practice and running paid off for the '78-'79 "Pressing Chargers." Centennial is proud of these athletes and wishes them luck in future seasons.

| CENTENNIAL |              | _                                                                          |
|------------|--------------|----------------------------------------------------------------------------|
| 53         | Central      | 54                                                                         |
| 72         | Mattoon      | 3                                                                          |
| 63         | Southeast    | 7                                                                          |
| 63<br>67   | Jacksonville | 5                                                                          |
| 62         | Griffin      | 73                                                                         |
| 62<br>39   | MacArthur    | 3                                                                          |
| 57         | Eisenhower   | 6                                                                          |
| 63         | Lanphier     | 4                                                                          |
| 62         | Normal       | 6                                                                          |
| 50         | Rantoul      | 5.<br>3:<br>7:<br>5:<br>7:<br>3:<br>64<br>65<br>64<br>56<br>64<br>63<br>64 |
| 61         | Southeast    | 6                                                                          |
| 53         | Jacksonville | 4                                                                          |
| 66         | Urbana       | 5                                                                          |
| 53         | Normal       | 6                                                                          |
| 39         | Griffin      | 6                                                                          |
| 56         | Rantoul      | 6                                                                          |
| 30         | MacArthur    | 3                                                                          |
| 63         | Eisenhower   | 6                                                                          |
| 55         | Lanphier     | 4                                                                          |
|            |              |                                                                            |