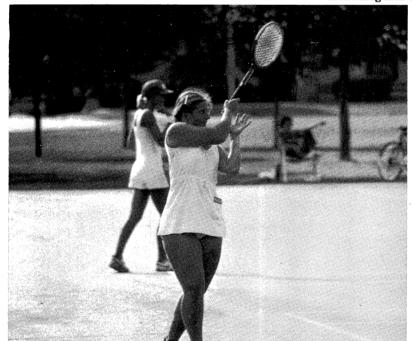

# Girls Tennis Getting Into The Swing Of Things

 $\mbox{Mrs.}$  Yates anticipation and dedication is the team's greatest asset.

The Girls' tennis team had a challenging season this year. Coach Yates was very pleased with the girls' hard work and determination. Barb Baries was seeded #1 all season and was named the most Valuable Player. Coach Yates will lose only two seniors, Mary Karich and Sharon Renner to graduation, so the team will have a good foundation on which to build on next year.

1: Barb Baries, Paula Elmer, Missy Menguy, Cindy Cozad, and Sharon Renner. 2: Coach — Mrs. Yates, Mgr. — Mindy Carroll, Joyce Warner, Karen Gorrell, and Mary Karich. Chris Federhart (not pictured).

J.V. Members — Barbie May and Lynn Grusy — assist Mindy Carroll and Joyce Warner in checking their equipment.

Mary Karich's vicious follow through is the secret to her success.

| Chargers         |          |                 |                |
|------------------|----------|-----------------|----------------|
| 1                | Eis      | senhower        | 8              |
| 1                | Ma       | acArthur        | 8              |
| 3                | Ra       | ntoul           | 6              |
| 0                | Ce       | ntral           | 9              |
| 2                | Ur       | bana            | 7              |
| 9                | So       | utheast         | 0              |
| 3                | Jac      | cksonville      | 6              |
| 3                | Pa       | ris             | . 6            |
| 0                | No       | rmal            | 9              |
| 0                | Da       | nville          | 9              |
|                  | Ra       | ined out Ran    | toul           |
| 0                | Sa       | cred Heart      | 9              |
| District Confere | ence     |                 |                |
| Central          | 14       | Lanphier        | 8              |
| Mattoon          | 9        | Eisenhower      | $7\frac{1}{2}$ |
| Danville         | 7        | Normal          | 6              |
| Urbana           | 7        | Jacksonville    | $oldsymbol{4}$ |
| Casey            | 6        | ${f MacArthur}$ | $3\frac{1}{2}$ |
| Charleston       | 3        | Centennial      | 2              |
| Centennial       | <b>2</b> | Southeast       | 0              |
| Paris            | 2        |                 |                |
| Tuscola          | . 0      |                 |                |