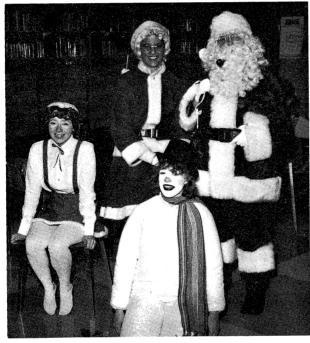

- A. Director Mr. Decker is one reason why our choirs are so
- B. Mary Kay Dedin concentrates on her solo performance during the Christmas concert.

The two Centennial choirs, Acappella and Chamber, have kept a busy schedule of activities this year. The Varsity Show in October was their first assignment. December held many special trips for the choirs. The Champaign Country Club was the setting for one of their many performances. A Christmas tree dedication at West Side Park and a special T.V. taping at Channel 15 studios as well as the Christmas Concert kept all the members busy. Plans made for the Spring Concert and Tour finished a productive year.

Little Elfie (Marilyn Rudnick), Mrs. Claus (Mary Kay Dedin), Santa (Pam McGuire) and Frosty (Kathy Wagner) make for a merry Christmas at Centennial.

The Acappella choir seems to be quite intense during their Christmas performance.