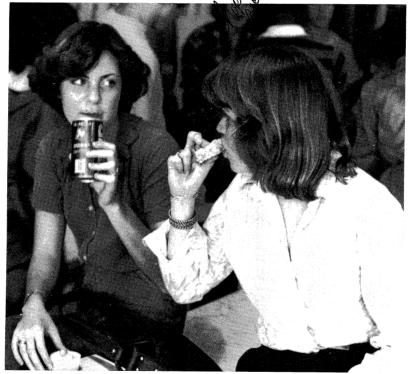

### Students Help Out

Left to Right: Kim Johnson, Susie Skelton, Lori Harding, Sondra Branstetter. Second Row: Kathy Brademas, Nancy Deschene, Karen Bradley, Lisa Punkay, Joni Rasmussen. Third Row: Denise Hyde, Karen Ehlers, Peggy Hire, Wendy Bell, Kathy Powell, Celestine Barbee. Fourth Row: Eileen Merrill, Lindsey Sharp, Missy Menguy, Stacy Van Meter, Catherine Stallmeyer, Joy Schmitz, Chris Langley. Fifth Row: Linda Sutherland, Julie Skelton, Mary Beth Eddleman, Leah Freeman, Rebecca Shapland, Mary Rapier, Sue Brady, Leslie Wells.