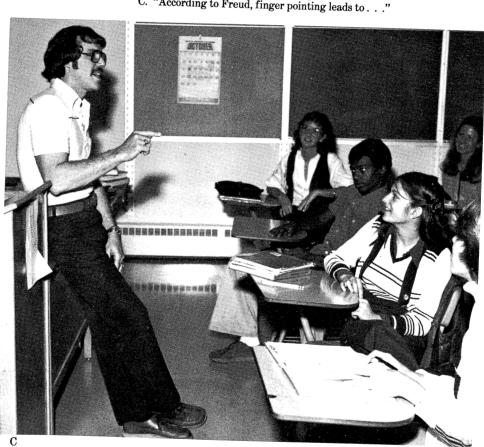

- A. Mr. Lehman brings up many different issues of the world today in his Contemporary History class.
  B. Mr. McGuire Social Studies department head.
  C. "According to Freud, finger pointing leads to . . ."