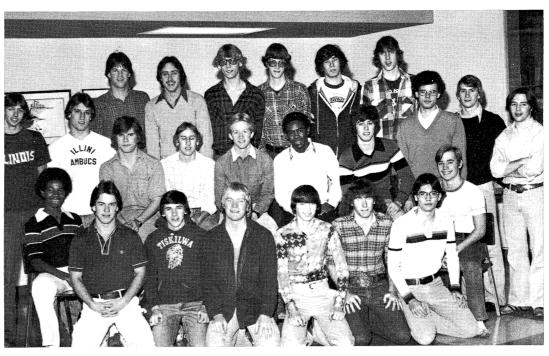

### CENTURIAN Records Charger History

Left to Right: Nancy Wiseman, Eileen Merrill, Cathrine Stallmeyer, Linda Sutherland, Kim Bodamer. Second Row: Dan Sullivan, Scott Wendland, Greg Martin. Third Row: Tom Keagle, Jerry Schweighart, Kevin Thomas, Todd Manley, Mary Rapier, Penny Willenbring, Joy Schmitz, Leah Freeman, Sue Brady, Rebecca Shapland.