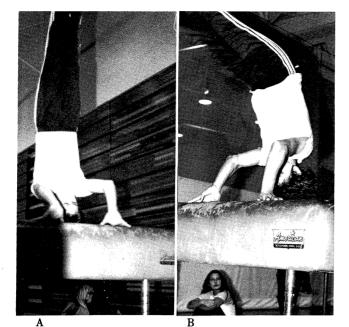

A. Mr. Mallory "boogies" with his friend.
B. Mr. Davis demonstrates his gymnastics ability on the balance beam.
C. "Really Mr. Davis, you should pay the 25¢ for the pop!"

Abell, P. — Social Studies: B.S. and M.S. at Illinois State University.