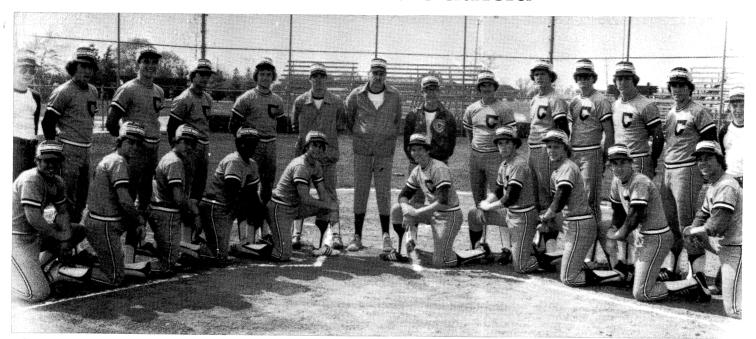

# Varsity Baseball Leaves Opponents Alone In The Outfield

1: Mark McGomery, Jeff Johnson, Tim Broeren, Jesse Williams, Dave Rear, Stan Lewis, Greg Wolf, Tim Lavender, John Sapora, Greg Jones. 2: Bob Curtis, Jeff Dodson, Mike Marsh, Kevin Brown, Mark Pallit, Stan Swank, Coach Ben Bryan, Ed Kmoch, Mike Merrimac, Jeff Patzke, Tom Paul, Tim Millage, Ken Houser, Dave Overholt.

The Varsity baseball team, under the direction of Coach Bryan, had an excellent season finishing with a 9-3 record. The Chargers were led by Dave Rear, Ken Houser, Greg Wolfe, Mike Merrimac, Mike Marsh, Stan Lewis, Steve Burton, and Kevin Brown.

After losing 14 seniors, the Varsity team hopes to continue its winning tradition next year with help of the Sophomores who were coached by Mr. Swank. Good Luck next year!

| coreb    | oard                                                             |                                                                                                                          |
|----------|------------------------------------------------------------------|--------------------------------------------------------------------------------------------------------------------------|
| 16       | Bloomington                                                      | 4                                                                                                                        |
| 10       | Danville                                                         | 6                                                                                                                        |
| 5        | Rantoul                                                          | 4                                                                                                                        |
| f 4      | Eisenhower                                                       | 6                                                                                                                        |
| 10       | MacArthur                                                        | 4                                                                                                                        |
| <b>2</b> | Normal                                                           | 3                                                                                                                        |
| 9        | Steven-Stras                                                     | 8                                                                                                                        |
| $4^{-1}$ |                                                                  | 3                                                                                                                        |
| 5        |                                                                  | 2                                                                                                                        |
| 5        | Urbana                                                           | 4                                                                                                                        |
| Region   |                                                                  | •                                                                                                                        |
| Rantou   | 1 2                                                              |                                                                                                                          |
| Matton   | $-\frac{1}{5}$                                                   |                                                                                                                          |
|          | 16<br>10<br>5<br>4<br>10<br>2<br>9<br>4<br>5<br>Regior<br>Rantou | 10 Danville 5 Rantoul 4 Eisenhower 10 MacArthur 2 Normal 9 Steven-Stras 4 Rantoul 5 Danville 5 Urbana Regional Rantoul 2 |