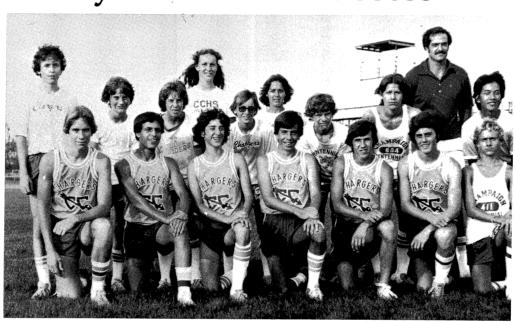

# Cross Country Strides To Success

1: John Tryee, Mark Neuman, Harry Walter, Larry Earl, Tim Broeren, Wes Curtis, Greg Hollern. 2: Mark Racer, Mike Buttimer, Mike Chastain, Karin Dussinger, Keith Olson, Sue Baker, Dare Pugh, Dare Procise, Mr. Fairchild, Dahmin Chu. Not Pictured: Arleen Adams, Padro Carroll, Ted Brya.

#### Scoreboard

Larry Earl painfully realizes the race doesn't end at the finish.

| Dual Meets  |    | Chargers |
|-------------|----|----------|
| Alumni      | 27 | 28       |
| Bloomington | 15 | 30       |
| Mahomet     | 17 | 46       |
| Normal      | 22 | 39       |
| Rantoul     | 24 | 33       |
| Urbana      | 17 | 44       |
| Eisenhower  | 19 | 40       |
| Mattoon     | 16 | 46       |
| U-High      | 35 | 23       |
| Danville    | 21 | 38       |

Invitationals
Paris 5 of 6
Washington (St. Louise 6 of 7)
Normal 7 of 7
Twin City 3 of 4
Peoria 44 0f 44

F-S
Decatur 9 out of 9 teams
Rantoul 8 of 9
Springfield 6 of 8
District 17 of 18
Conference 8 of 8

Faster than a speeding bullet, more power than a locomotive, able to leap tall buildings in a single bound. Is it Super Man? No, it's Mark Neuman.

After losing 6 lettermen, the Striders lacked overall depth, in which to begin the season, Coach Fairchild was very pleased with the team's improvement throughout the season. Many of the Striders knocked minutes off their times. Coach Fairchild is looking forward to next year, when 14 of the Striders will be back, and he will only lose two to graduation.