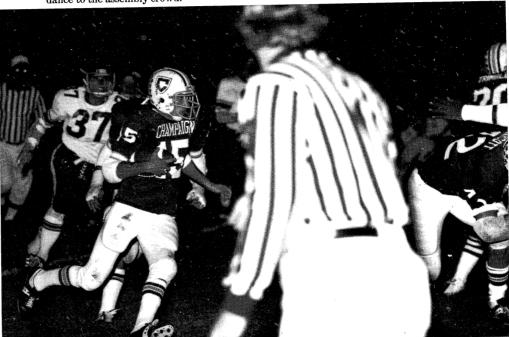

With a 7-2 record of which Centennial is very

With a 7-2 record of which Centennial is very proud and just one touchdown away from the play-offs, the Chargers produced seven all-conference players; Mark Hartman, the only Charger named both offense and defense, Brian Vizek, John Clark, Tim Millage, Jim Miller and Mike Carroll, who was only 5 yds. away from the 1000 yard mark in rushing, which placed him 1st in the school's rushing history for a junior. Jim Button also made the all-conference second team.

Placing on the All-State team is a great honor. Mike Carroll was named on the second team and Mark Hartman, Jim Miller, and Tim Millage were named Honorable Mention. Congratulations guys; Centennial is very proud of you!