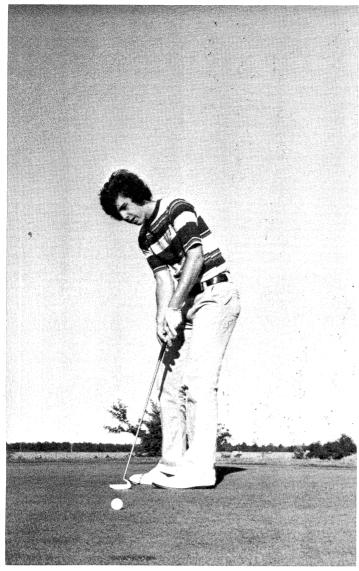

# Centennial Golfers Par Season

Jeff Dodson chases the ball to the hole with wary eyes.

Terry McNamera shows his excellent technique as he uses the club to 'lift' the ball out of the trap.

The golf team managed to make an individual effort a team sport shooting the lowest total for nine holes and six men in the school's history.

Some individual outstanding efforts put out by Terry Mac-Namara, who qualified for sectionals Eric Rebelin, who captured 4th in Conference and Jeff Dodson, who gained 7th at the Galesberg Tourney.

Coach Nelson was pleased with his team's efforts finishing with a 6-3-1 record and hopes for a successful season next.