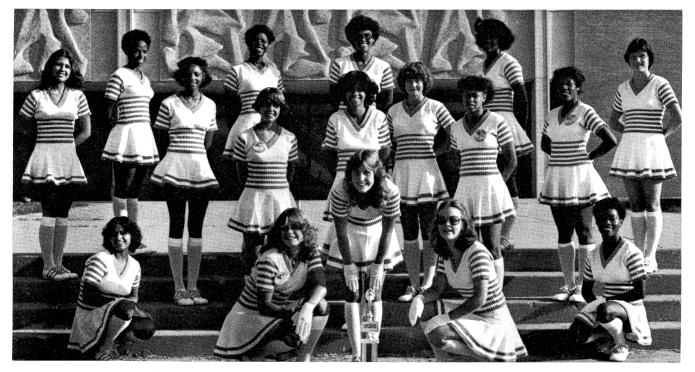

### Varsity Cheerleaders

Mascot, Mary Rapier, presents award to Mr. Davis, won by the Varsity Cheerleaders.

Many hours of practice and work go into being a Varsity Cheerleader. The Cheerleaders do many other things than just cheering at games. Many hours are put into making signs for the cafeteria, decorations for the teams' lockers and just trying to keep up school spirit. The Varsity Squad attended cheerleading camp at Western Illinois University. They left the camp with a Top Ten Plaque which enabled them to go to nationals.

Left to Right: Jill Snow, Jeanette Gibbs, Gina Ignasiak, Rebecca Shapland, Joyce Langlois, Denise Hyde. Second Row: RoseAnne Forrester, Melonie Schmisseur, Mary Rapier, Susie Schweighart.

- B
  A. Joyce Langlois keeps the cheers going!
  B. Jeanette Gibbs trys to keep warm, while the rest of the varsity cheerleaders keep up the spirit.
  C. RoseAnne Forrester gets a better view of the Champaign Centennial vs. Cen tral game.