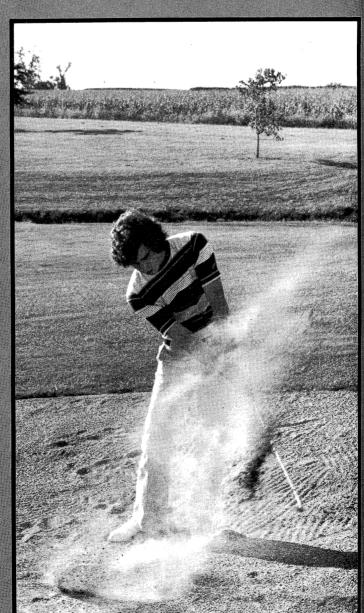

# Centennial Golfers Par Season

Jeff Dodson chases the ball to the hole with wary eyes.

Terry McNamera shows his excellent technique as he uses the club to 'lift' the ball out of the trap.

The golf team managed to make an individual effort a team sport shooting the lowest total for nine holes and six men in the school's history.

Some individual outstanding efforts put out by Terry Mac-Namara, who qualified for sectionals Eric Rebelin, who captured 4th in Conference and Jeff Dodson, who gained 7th at the Galesberg Tourney.

Coach Nelson was pleased with his team's efforts finishing with a 6-3-1 record and hopes for a successful season next.