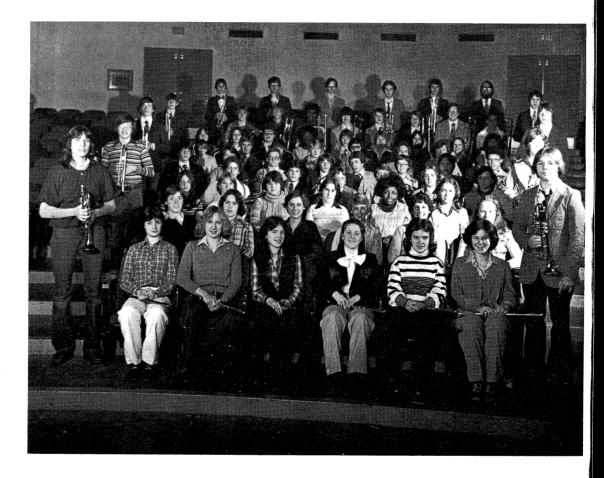

### Band '78-'79:

Long hours of practice and strict dedication brought forth new, unique, and well-performed halftimes and concerts of exceptional quality.

At homecoming the band brought us fresh white mums to help raise money for their spring tour taken each year.

tour, taken each year.

The many hours of practice paid off for the 1978-79 Marching Chargers.

#### Flag Corps

First Row: Viveka Fruth, Cindy West, Diane Kouzmanoff. Second Row: Bonnie Carter, Anita Stroud, Debbie McLaird, Carol Lee.

#### **Band Officers**

Standing: Jeff Ruch — President, John Solcum — Vice President. Seated: Susan Baker — Secretary-Treasurer, Todd Manley — Public Relations.

### The Music Just Keeps On Coming

- A. Diane Kouzmanoff works hard to control her flag.
  B. Another hard workout for the band and Lancers.
- C. The award-winning Charger percussion section at its very best.

  D. The high-stepping Chargers move onto the field.