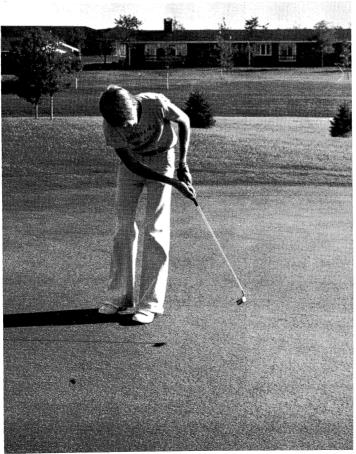

# Centennial Golfers Par Season

Jeff Dodson chases the ball to the hole with wary eyes.

Terry McNamera shows his excellent technique as he uses the club to 'lift' the ball out of the trap.

The golf team managed to make an individual effort a team sport shooting the lowest total for nine holes and six men in the school's history.

Some individual outstanding efforts put out by Terry Mac-Namara, who qualified for sectionals Eric Rebelin, who captured 4th in Conference and Jeff Dodson, who gained 7th at the Galesberg Tourney.

Coach Nelson was pleased with his team's efforts finishing with a 6-3-1 record and hopes for a successful season next.

with a 6-3-1 record and hopes for a successful season next year.

1: Eric Heaton, Rick Hiser, Pete Czajkowski, Terry McNamera, Steve Klitizing, Jeff Johnson, Jeff Dodson, Eric Riblen, Mike Zimmerman. 2: Steve O'Keefe, Robert Nihiser, Mike Hagan, Brett Kepley, Mike Wallner, Greg McCullough, Eric Hoffman, Scott Sodemann, Coach Nelson.