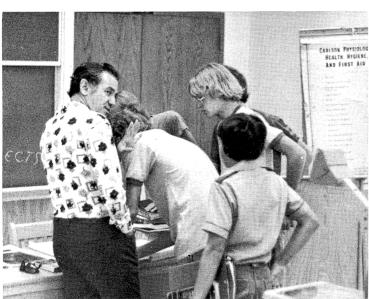

## An Enthusiastic Staff Supports Centennial

A. Mr. Boyd is pleased that his checkbook balances.
B. Mr. Davis and Mr. Griggs, with their hobbie horses, ride along side Mr. Casteel in the homecoming parade.
C. A typical day in the office?