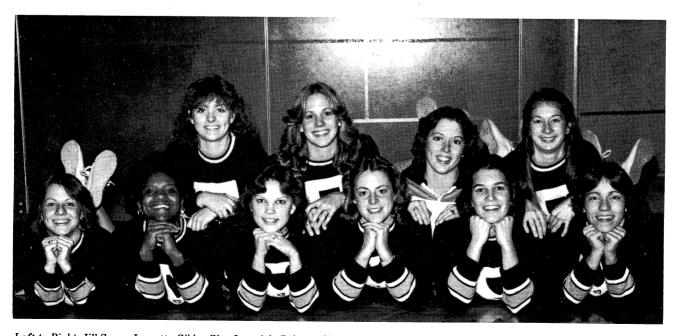

### Varsity Cheerleaders

Mascot, Mary Rapier, presents award to Mr. Davis, won by the Varsity Cheerleaders.

Many hours of practice and work go into being a Varsity Cheerleader. The Cheerleaders do many other things than just cheering at games. Many hours are put into making signs for the cafeteria, decorations for the teams' lockers and just trying to keep up school spirit. The Varsity Squad attended cheerleading camp at Western Illinois University. They left the camp with a Top Ten Plaque which enabled them to go to nationals.

Left to Right: Jill Snow, Jeanette Gibbs, Gina Ignasiak, Rebecca Shapland, Joyce Langlois, Denise Hyde. Second Row: RoseAnne Forrester, Melonie Schmisseur, Mary Rapier, Susie Schweighart.

- B
  A. Joyce Langlois keeps the cheers going!
  B. Jeanette Gibbs trys to keep warm, while the rest of the varsity cheerleaders keep up the spirit.
  C. RoseAnne Forrester gets a better view of the Champaign Centennial vs. Cen tral game.