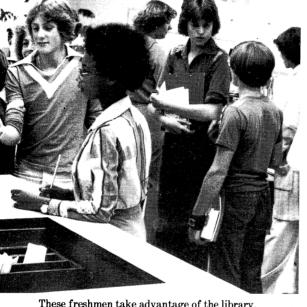

ow 2: James Hensen, Larry Rusch-

alentine, Dorothy Wires, Gearl Deen ney, Grace Gilbert.

Mrs. Beiger, Mrs. Strater, Mr. Wilson

Who knows that the book you have stuffed under your bed is overdue? . . . The Library secretaries, Mrs. Strater, Mrs. Beiger and Mr. Wilson, head librarian. Books, films, and audio visual equipment along with Centennial's new student Plato, are the library's responsibility.

- A. Gina Ignasiak finds time to do her
- homework in the library.

  B. Mrs. Strater helps David Shaw with the Plato computer.