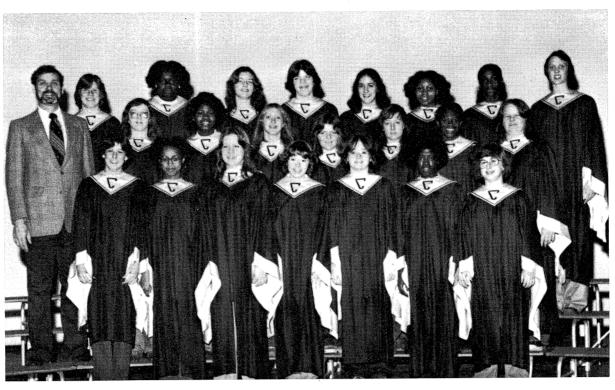

#### Chamber Choir

Left to Right: Patty Dunwoodie, Patty Vernon, Kathy Wagner, Stephanie Hodges, Lisa Nelson. Second Row: Barbel Roeder, Leora Bilbrey, Roxanne Bartls, Barb Anderson, Pam McGuire, Pam Putte. Third Row: Albert Redmon, Phil Christansen, Dirk Bodine, Val Renken, Cheri James, Allison Jessop. Fourth Row: Scott Adams, Peter Jessop, Mike Johnson, Mary Kay Dedin, Desiree Tillman, Ginny Smith, Patty Garvey.

- A. Director Mr. Decker is one reason why our choirs are so
- B. Mary Kay Dedin concentrates on her solo performance during the Christmas concert.

The two Centennial choirs, Acappella and Chamber, have kept a busy schedule of activities this year. The Varsity Show in October was their first assignment. December held many special trips for the choirs. The Champaign Country Club was the setting for one of their many performances. A Christmas tree dedication at West Side Park and a special T.V. taping at Channel 15 studios as well as the Christmas Concert kept all the members busy. Plans made for the Spring Concert and Tour finished a productive year.