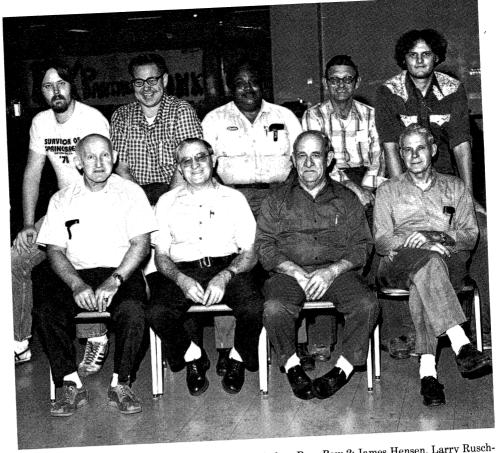

## Round The Clock

Their job is one of order and keeping the building immaculate. Keeping the halls clean and the rooms swept are only minor jobs in comparison to the maintenance jobs and after the school day duties. The custodians are on duty for all after school activities, and they are always sure to lock up and put Centennial all together.

Row 1: Bob Bremer, Jesse Watts, Charles Elders, Lindsey Roy. Row 2: James Hensen, Larry Ruschmann, Charlie Caston, Bill Wetmore, Fred Hodson.

Row 1: Judy Suaney, Francis Rose, Gean Brodnax, Charleas Williams, Norma Ohlsson. Row 2: Hazel Hohan, Mary Calentine, Dorothy Wires, Gearl Deen Harris, Judy Cameron, Joanne Smith. Row 3: Sheri Richards, Betty Nale, Mae Odgon, Mary Norwood, Dorothy McKinney, Grace Gilbert.

ow 2: James Hensen, Larry Rusch-

alentine, Dorothy Wires, Gearl Deen ney, Grace Gilbert.

Mrs. Beiger, Mrs. Strater, Mr. Wilson

Who knows that the book you have stuffed under your bed is overdue? . . . The Library secretaries, Mrs. Strater, Mrs. Beiger and Mr. Wilson, head librarian. Books, films, and audio visual equipment along with Centennial's new student Plato, are the library's responsibility.