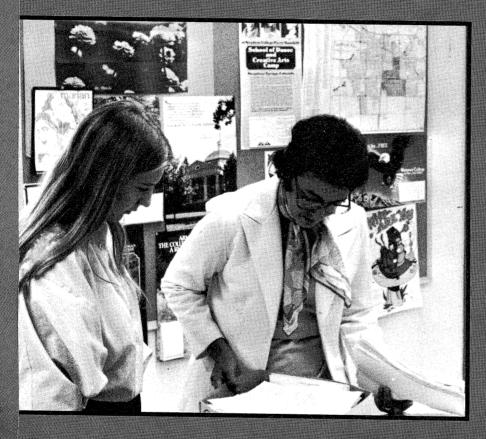

## An Enthusiastic Staff Supports Centennial

A. Mr. Boyd is pleased that his checkbook balances.
B. Mr. Davis and Mr. Griggs, with their hobbie horses, ride along side Mr. Casteel in the homecoming parade.
C. A typical day in the office?

A. Mr. Mallory "boogies" with his friend.
B. Mr. Davis demonstrates his gymnastics ability on the balance beam.
C. "Really Mr. Davis, you should pay the 25¢ for the pop!"

Abell, P. — Social Studies: B.S. and M.S. at Illinois State University.