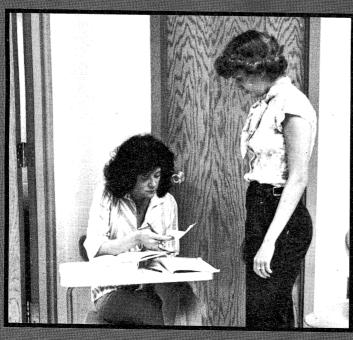

# Lending A Helping Hand

When Senior year arrives many plans for the future must be made. College applications, grade point averages, class rank or just getting enough credits to graduate must be dealt with. The counselors are available with solid advice and good solutions to otherwise confusing situations. Schedule changes and other grading conflicts are dealt with daily by our counselors, and we should feel confident that we've got the best people interested in our educational futures.

- A. Mr. Davenport checks his file for information.
  B. Mr. Davenport Counseling office head.
- C. Miss Moon talks freely with Mary Beth Eddleman.
- D. Mrs. Miller consults with a student's parent.
- E. Mr. Sexton prepares for his next appointment.
- F Mr. Berger is pleased as he checks over a student's college application.
- G. Mrs. Yates plans her daily agenda.