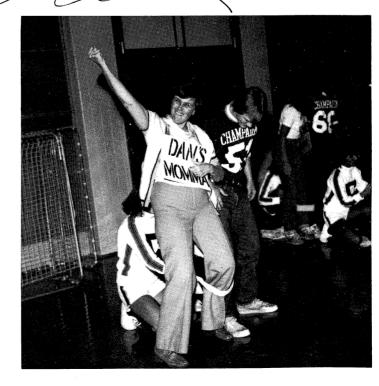

# DANS MIRID S

Teammates Dan Byers and Terry Williams ask the help of their mothers to teach a new disco dance to the assembly crowd.

|              | Chargers |
|--------------|----------|
| Central      | 19-7     |
| Urbana       | 7-10     |
| Normal       | 18-21    |
| Southeast    | 6-34     |
| Jacksonville | 0-28     |
| Griffin      | 13-0     |
| MacAurther   | 7-28     |
| Eisenhower   | 8-15     |
| Lanphier     | 22-28    |
|              |          |