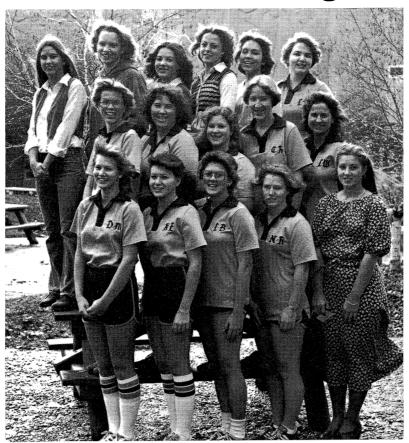

1: Coach Mallory, Coach Trarascus. 2: Karen Stark, Sue Brady, Toni Long, Heidi Kaiser, June Chiang, Tara Fredricks. 3: Barb Baries, Kerry Williams, Regina Greene, Jamie Frillman, Karin Dussinger, Lisa Montgomery, Laurie Williams. 4: Michelle Hernandey, Leslie Hartman, Wendy Bell, Patty Peressini, Melonie Schmisseur. 5: Tonja Schade, Kathy McGinnis, Susan Baker.