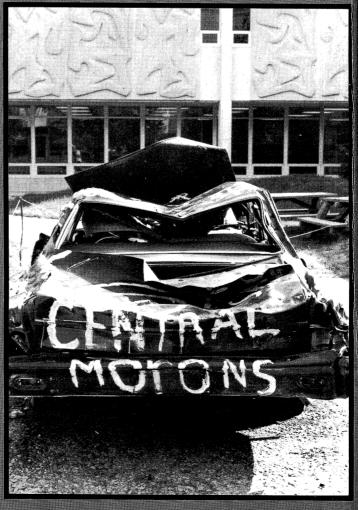

A. Chargers demolish Maroons souvenir during Beat Central Week.
 B. Student Council brings back memories of Centennial for the 1972

and 1973 cheerleaders.
C. Barton Hodges puts the finishing touches on the "morons."