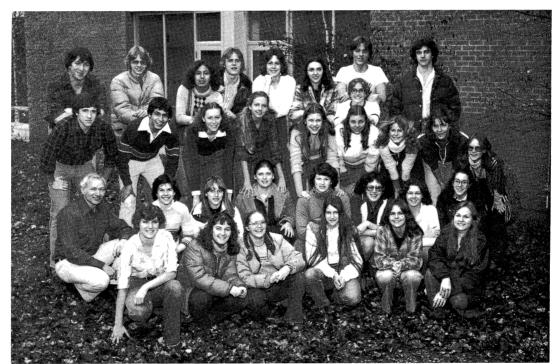

Conservation Club

Nature hikes and similar kinds of field trips were common practice for conservation club members. One such "Field trip" was to Devil's Lake, Wisconsin, for cross country skiing. The Conservation Club's endangered species for the year was the wolf. The club had T-shirts made up with a wolf on the front.

With the help of our Student Council the Conservation Club sponsored Earth Week, and the highlight of the year the all-school paper-drive which lasted the second semester.

Left to Right: Pat MacGregor, Heidi Fritz, Gail Brannock, Claire Casteel, Amy Dickey, Patty Vernon. Second Row: Mr. Casteel — sponsor, Tara Fredricks, Barb Bryan, Jennifer Blum, Mary Beth Eddleman, Ginny Worthington, Jill Jones, Barb Baries. Third Row: Mark Merten, Mark Neuman, Penny Willenbring, Cathy Dugan, Karen Patzke, Terri Evans, Beth Lindgren, Chris Dayton, Kelly Bilbrey. Fourth Row: Kerry Seward, Sue Griffet, Elaine Schweitzer, Chris Rine. Fifth Row: Tom Quinn, Sandy Blevins, Chuck Scribner, Barney Petty, Steve Selander.