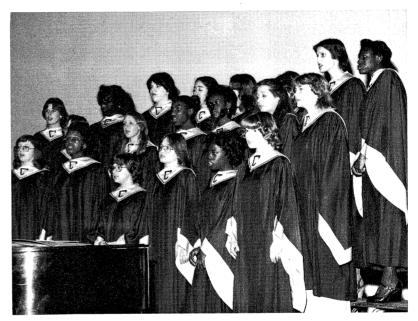

#### A Cappella Choir

Left to Right: Cindy Gillogly, Ania Allen, Pam Burgham, Marilyn Rudnick, Laura Wavering, Jeanette Jenkins, Donna K. Osborn. Second Row: Mr. Decker — director, Elizabeth Manning, Tammy Mosely, Barbara Anderson, Denise Sinnott, Julie Broyles, Teresa Mosely, Millie Heath. Third Row: Maureen Due, Lisa Dixon, Jenna Sue Broyles, Sara Craig, Lynn Eichelberger, Felicia Cockrell, Ginger Britt, Lisa Hansen. Not Pictured: Michelle Avant, Celestine Barbee, Glori Blakely, Pam Barbee, Cyndi Hutchison, Kathy Martin, Darlene Dillard.

- A. Director Mr. Decker is one reason why our choirs are so
- B. Mary Kay Dedin concentrates on her solo performance during the Christmas concert.

The two Centennial choirs, Acappella and Chamber, have kept a busy schedule of activities this year. The Varsity Show in October was their first assignment. December held many special trips for the choirs. The Champaign Country Club was the setting for one of their many performances. A Christmas tree dedication at West Side Park and a special T.V. taping at Channel 15 studios as well as the Christmas Concert kept all the members busy. Plans made for the Spring Concert and Tour finished a productive year.