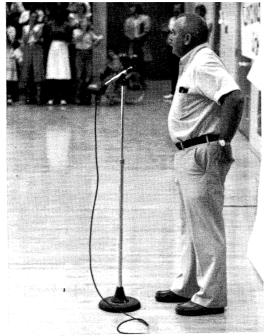

layers; Mark Hartman, the only Charger named both offense and defense, Brian Vizek, John Clark, Tim Millage, Jim Miller and Mike Carroll, who was only 5 yds. away from the 1000 yard mark in rushing, which placed him 1st in the school's rushing history for a junior. Jim Button also made the all-conference second team.

Placing on the All-State team is a great honor. Mike Carroll was named on the second team and Mark Hartman, Jim Miller, and Tim Millage were named Honorable Mention. Congratulations guys; Centennial is very proud of you!



Coach Macek knows he can trust Mark Hartman to carry out a special assignment.



Tony Marcott takes a moment to catch his breath before returning to the "Leaders of the pack!"





A pre-game huddle builds enthusiasm, enough to last throughout the game.



Coach Davis receives a standing ovation as he accepts the microphone.

# DANS MIRID S

Teammates Dan Byers and Terry Williams ask the help of their mothers to teach a new disco dance to the assembly crowd.

|              | Chargers |
|--------------|----------|
| Central      | 19-7     |
| Urbana       | 7-10     |
| Normal       | 18-21    |
| Southeast    | 6-34     |
| Jacksonville | 0-28     |
| Griffin      | 13-0     |
| MacAurther   | 7-28     |
| Eisenhower   | 8-15     |
| Lanphier     | 22-28    |
|              |          |



Tony Marcott's outstanding blocking gives running room to Mike Carroll.



1, L to R: Alan Hoffman, Mgr., Kevin Ayers, Barton Hodges, Tom Broeren, Chris Althaus, Terry Trimble, Scott Urbanek, Billy Hamerich, Rasmus Fahraeus, Russ Cook, Neil Marty, Jess