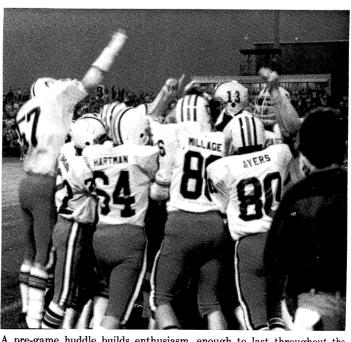

Coach Macek knows he can trust Mark Hartman to carry out a special assignment.

Tony Marcott takes a moment to catch his breath before returning to the "Leaders of the pack!"

A pre-game huddle builds enthusiasm, enough to last throughout the game.